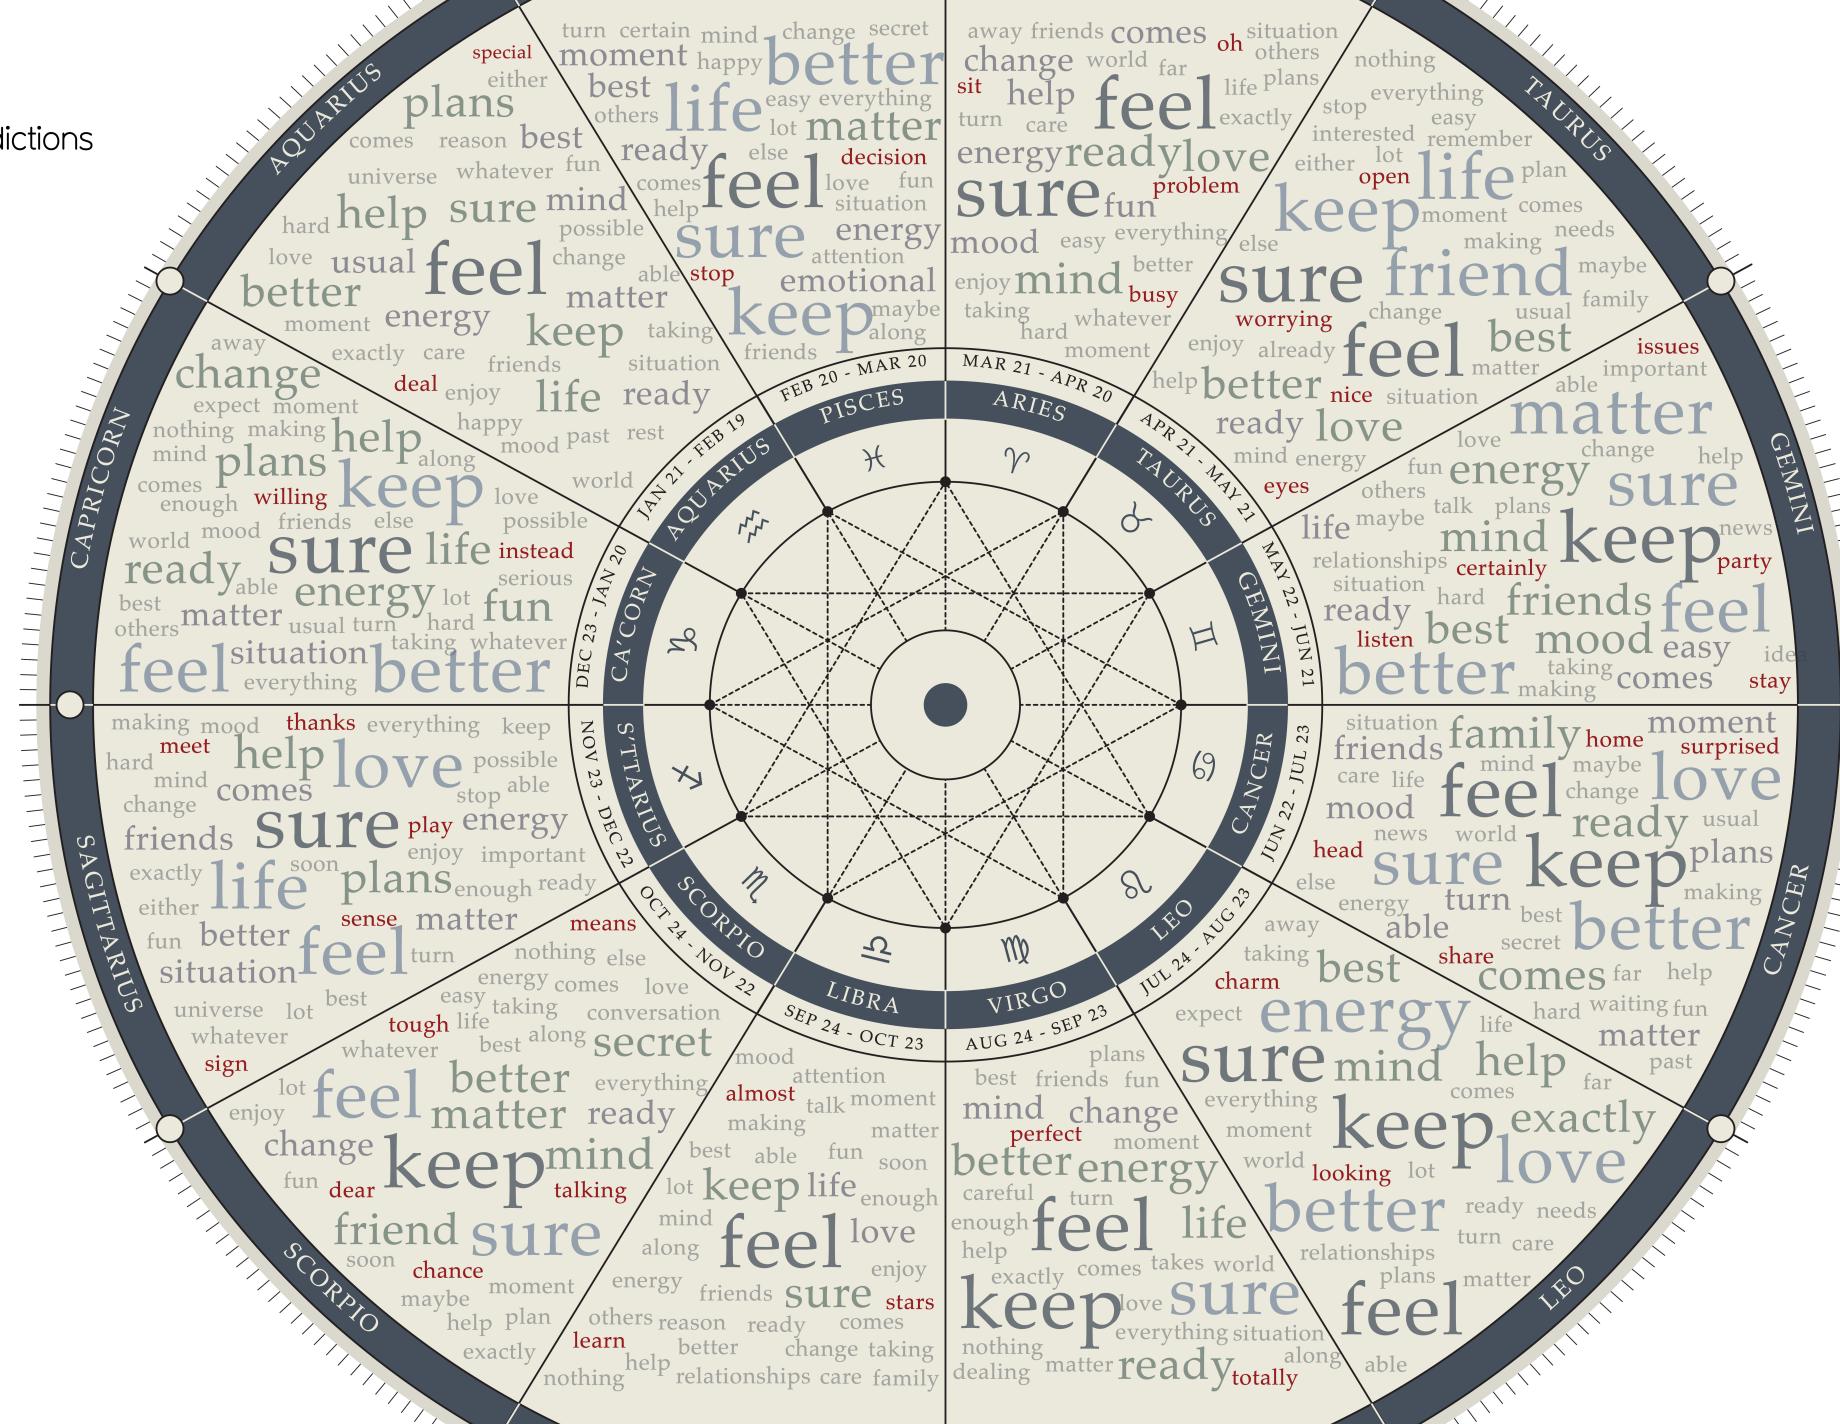

## data is the new soil

Do horoscopes all just say the same thing?

#### Horoscoped

Most common words in star sign predictions

#### Horoscoped

Most common words in star sign predictions

Or 55 1 charm LIBRA VIRGO SEP 24 - OCT 23 AUG 24 - SEP 23 expect enect enect enect n SUITE mind plans ' attention almost everything mind change making moment perfect est able world looking lot keep life, soletter. feel exactly comes takes world riends SUIPE stars on ready comes tter change taking nothing ationships care family dealing matter ready totally able

#### Horoscoped

Most common words in star sign predictions

Whatever the situation or secret moment, enjoy everything a lot.

Whatever the situation or secret moment, enjoy everything a lot. Family and friends matter. Keep making love.

Whatever the situation or secret moment, enjoy everything a lot. Family and friends matter. Keep making love.

The world is life, fun and energy. Maybe hard. Or easy.

Whatever the situation or secret moment, enjoy everything a lot.

Family and friends matter. Keep making love.

The world is life, fun and energy. Maybe hard. Or easy.

Change your mind and a better mood comes along..."

**USA** \$596bn