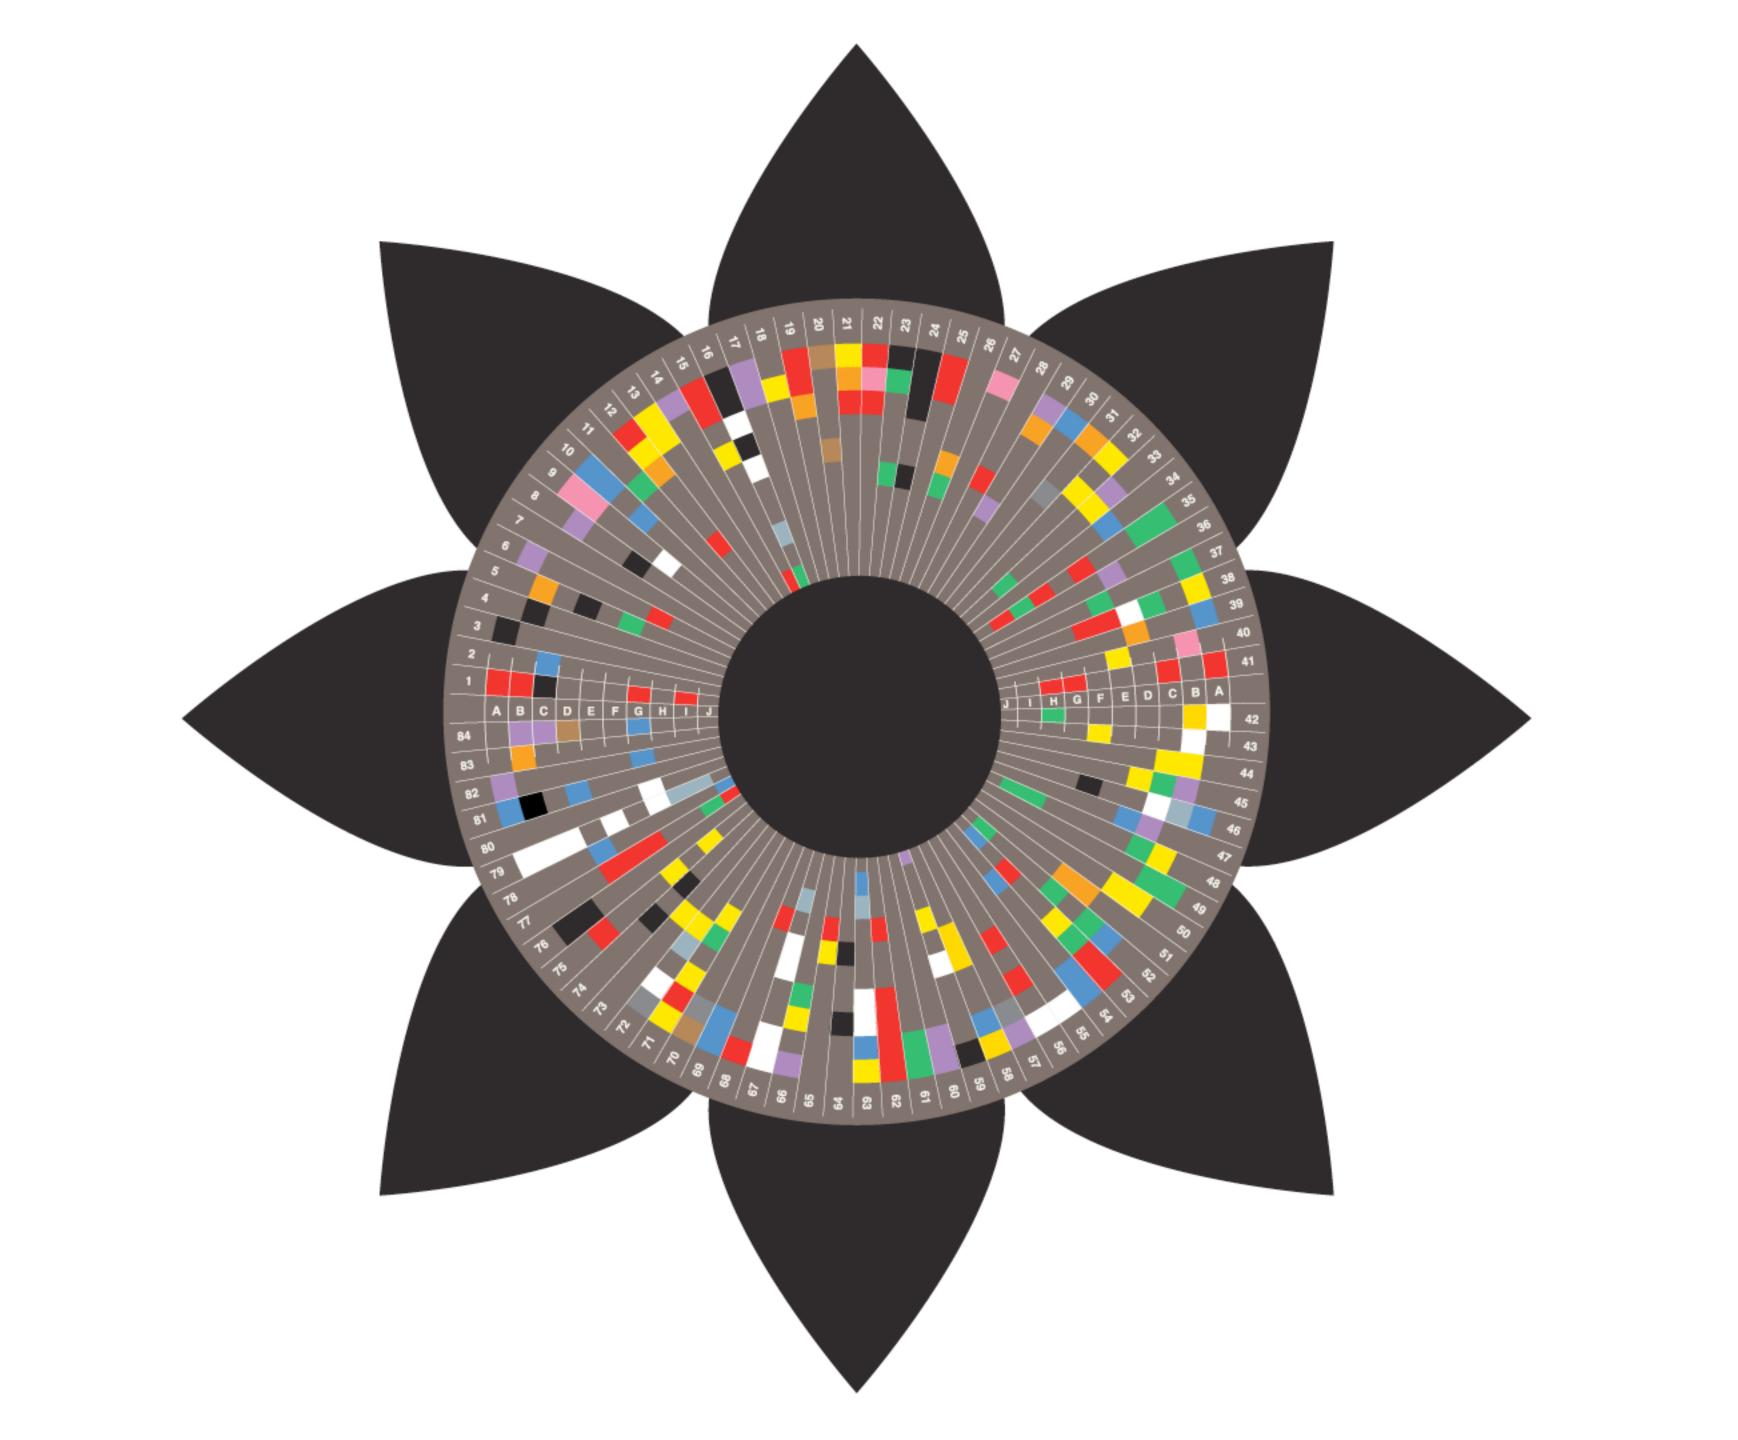

# Based on a True True Story? Scene-by-scene breakdown of Hollywood films PEDANTRY LEVEL Flexible - c'mon, it's movies! V SORT Title TRUE TRUE-ISH FALSE-ISH FALSE UNKNOWN 64.1% The Kings Speech 79.8% Rush 68.8% The Wolf of Wall Street

25 7% The Imitation Camo