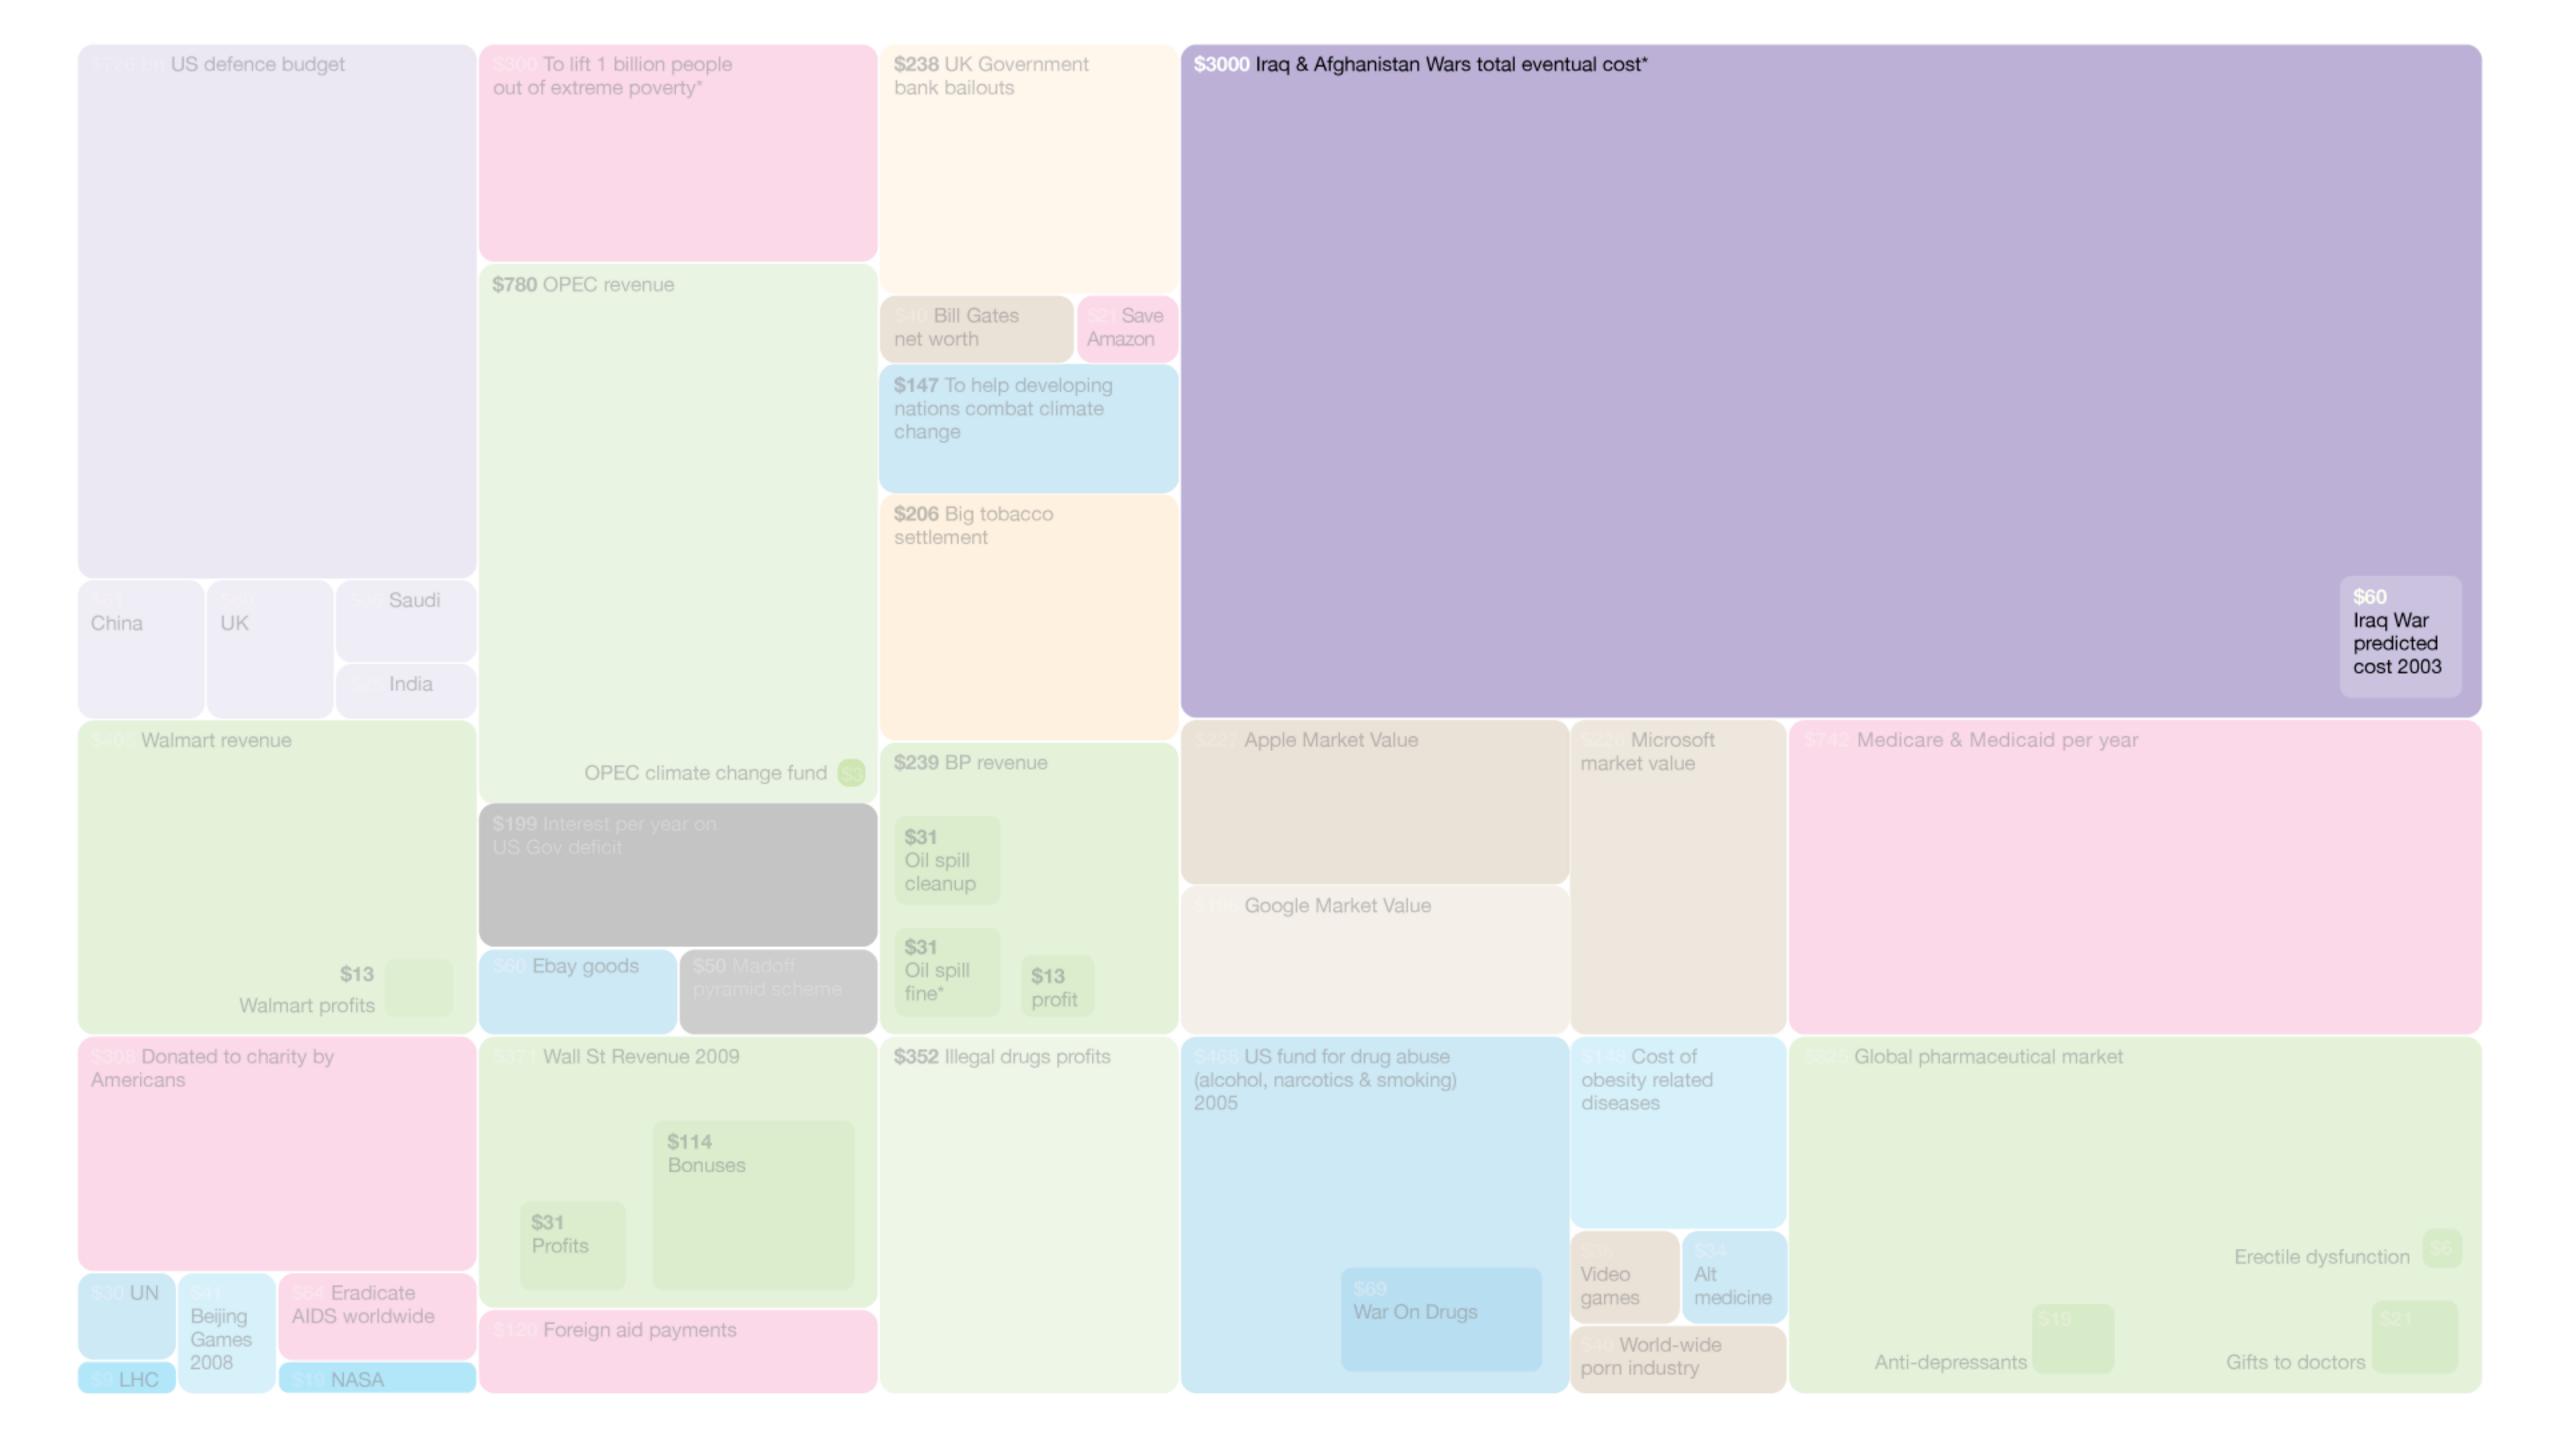

## Data is Beautiful

billions of numbers

\$12,000 Worldwide cost of financial crisis

\$26,500 Hidden in offshore tax havens

\$12,000 Worldwide cost of financial crisis