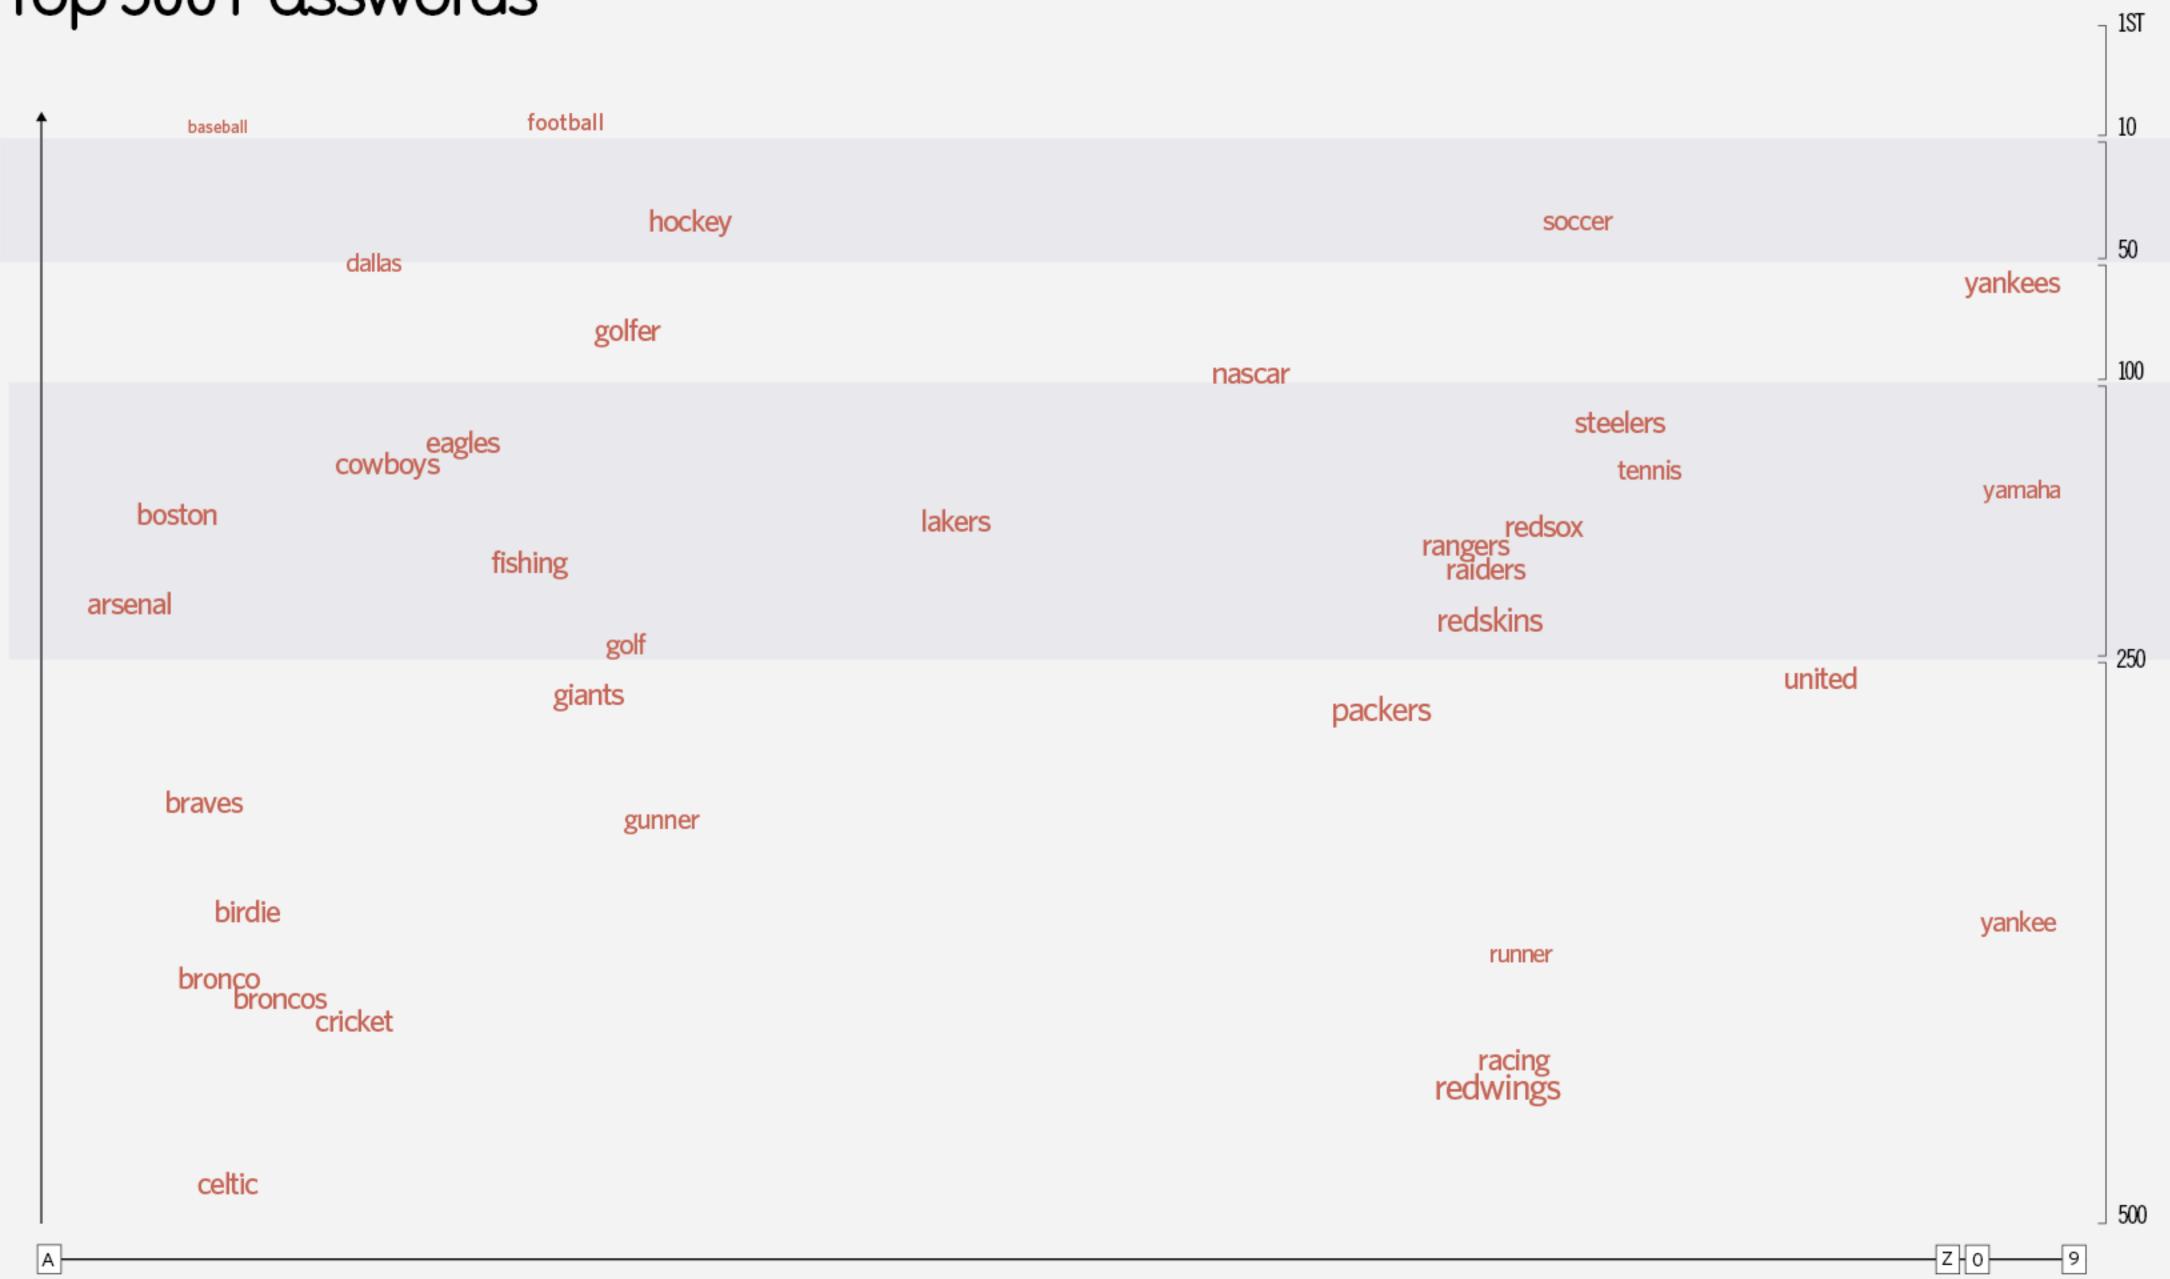

### Top 500 Passwords

**RANK** 

password / access RANK Top 500 Passwords password letmein 10 pass test access 50 100 gateway welcome enter helpme testing tester

passwOrd

」 500

Z 0 9

## Top 500 Passwords

## Top 500 Passwords

sports RANK

names RANK

animals RANK

macho RANK

fluffy RANK