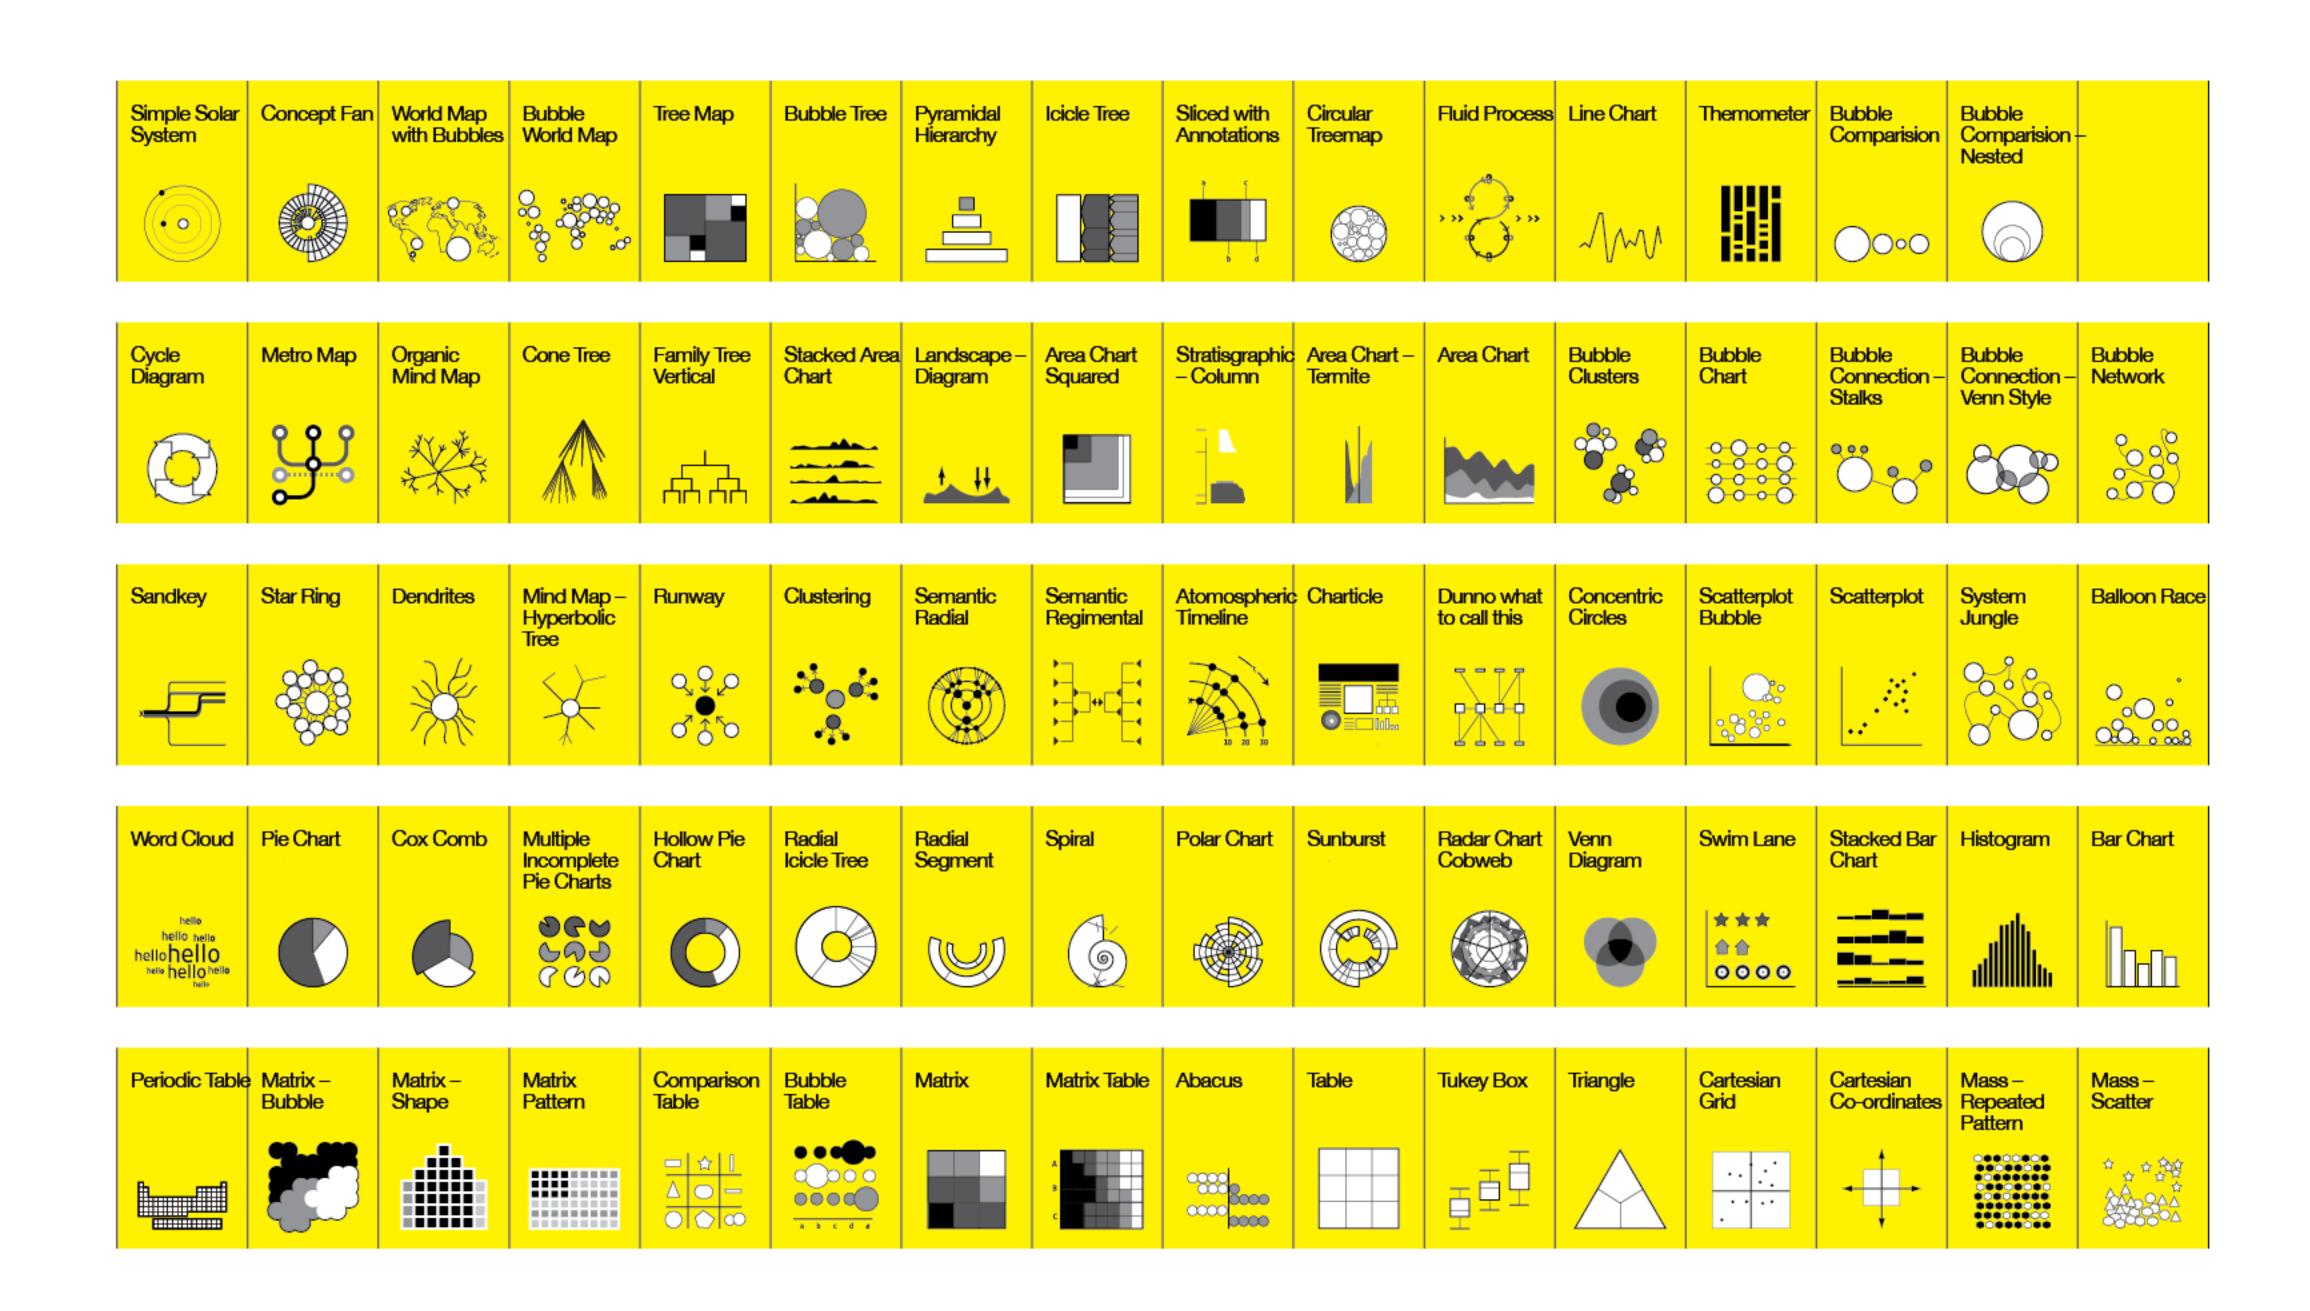

## Data is Beautiful

billions of numbers

\$12,000 Worldwide cost of financial crisis

\$26,500 Hidden in offshore tax havens

\$12,000 Worldwide cost of financial crisis