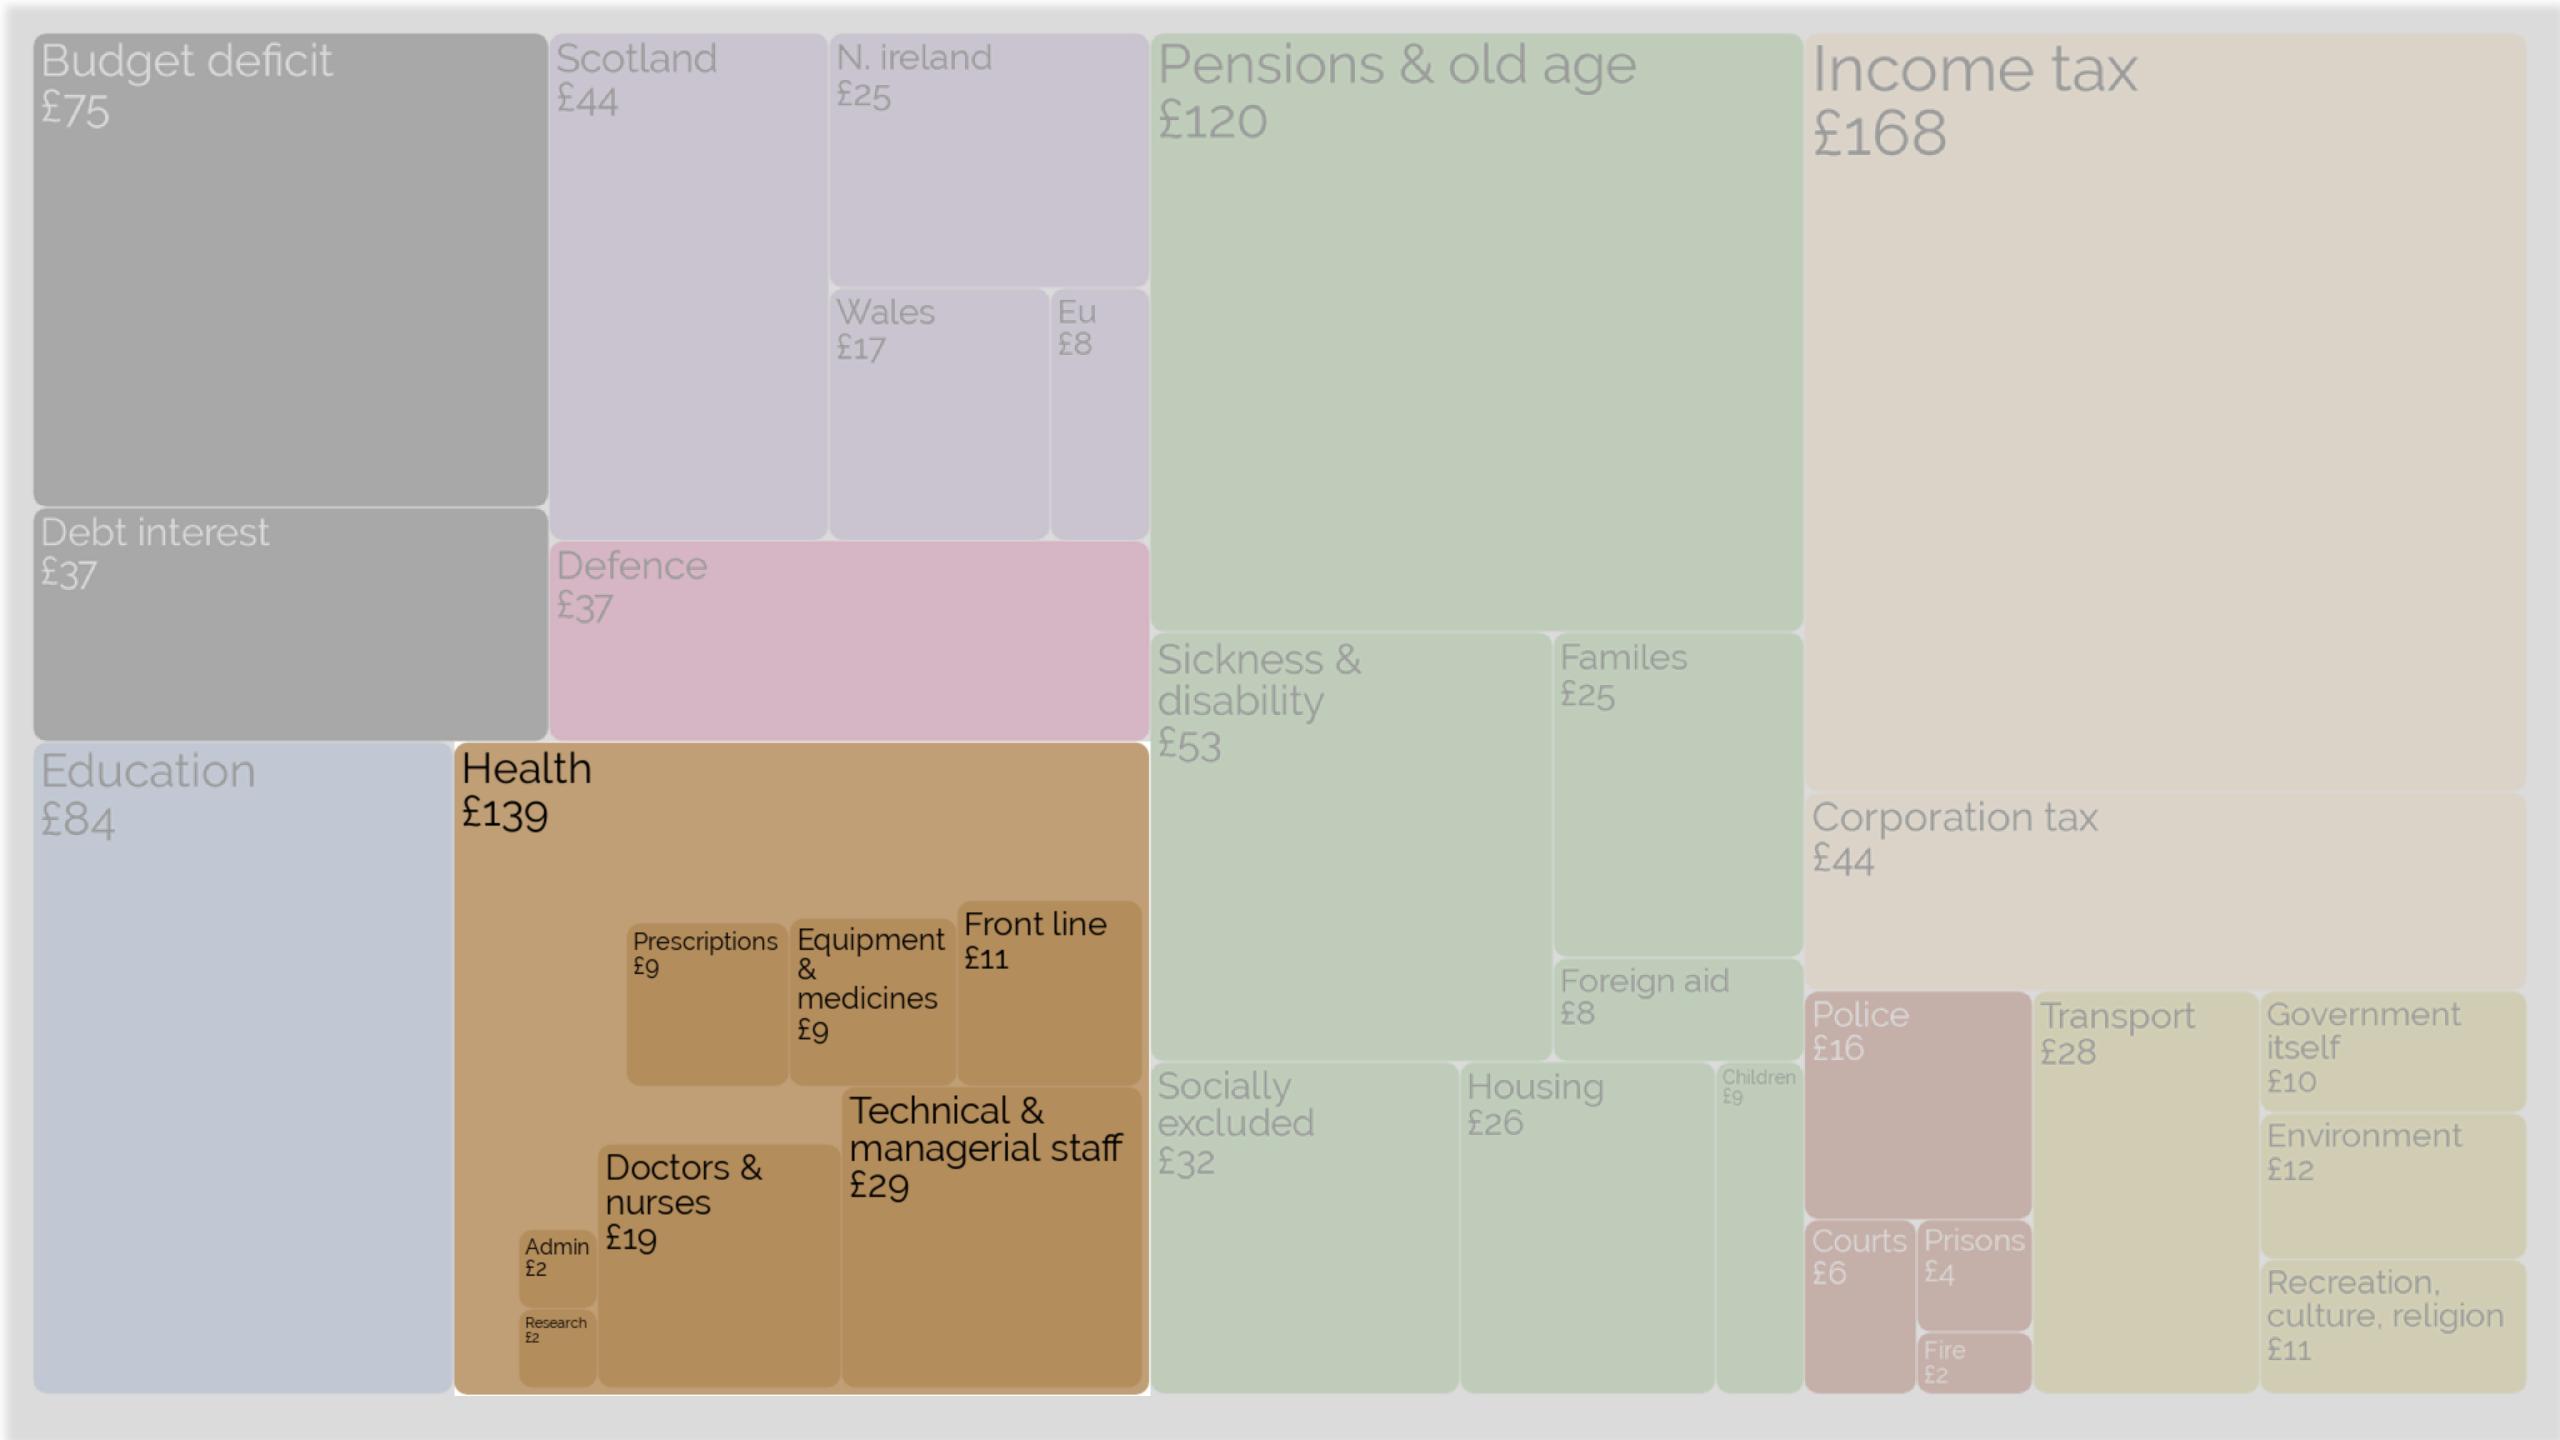

# Daily Bread Costs for average taxpayer per day

#### HELPING OTHERS

£0.09

£0.36

£0.09

£0.03

£0.05

### Daily Bread UK