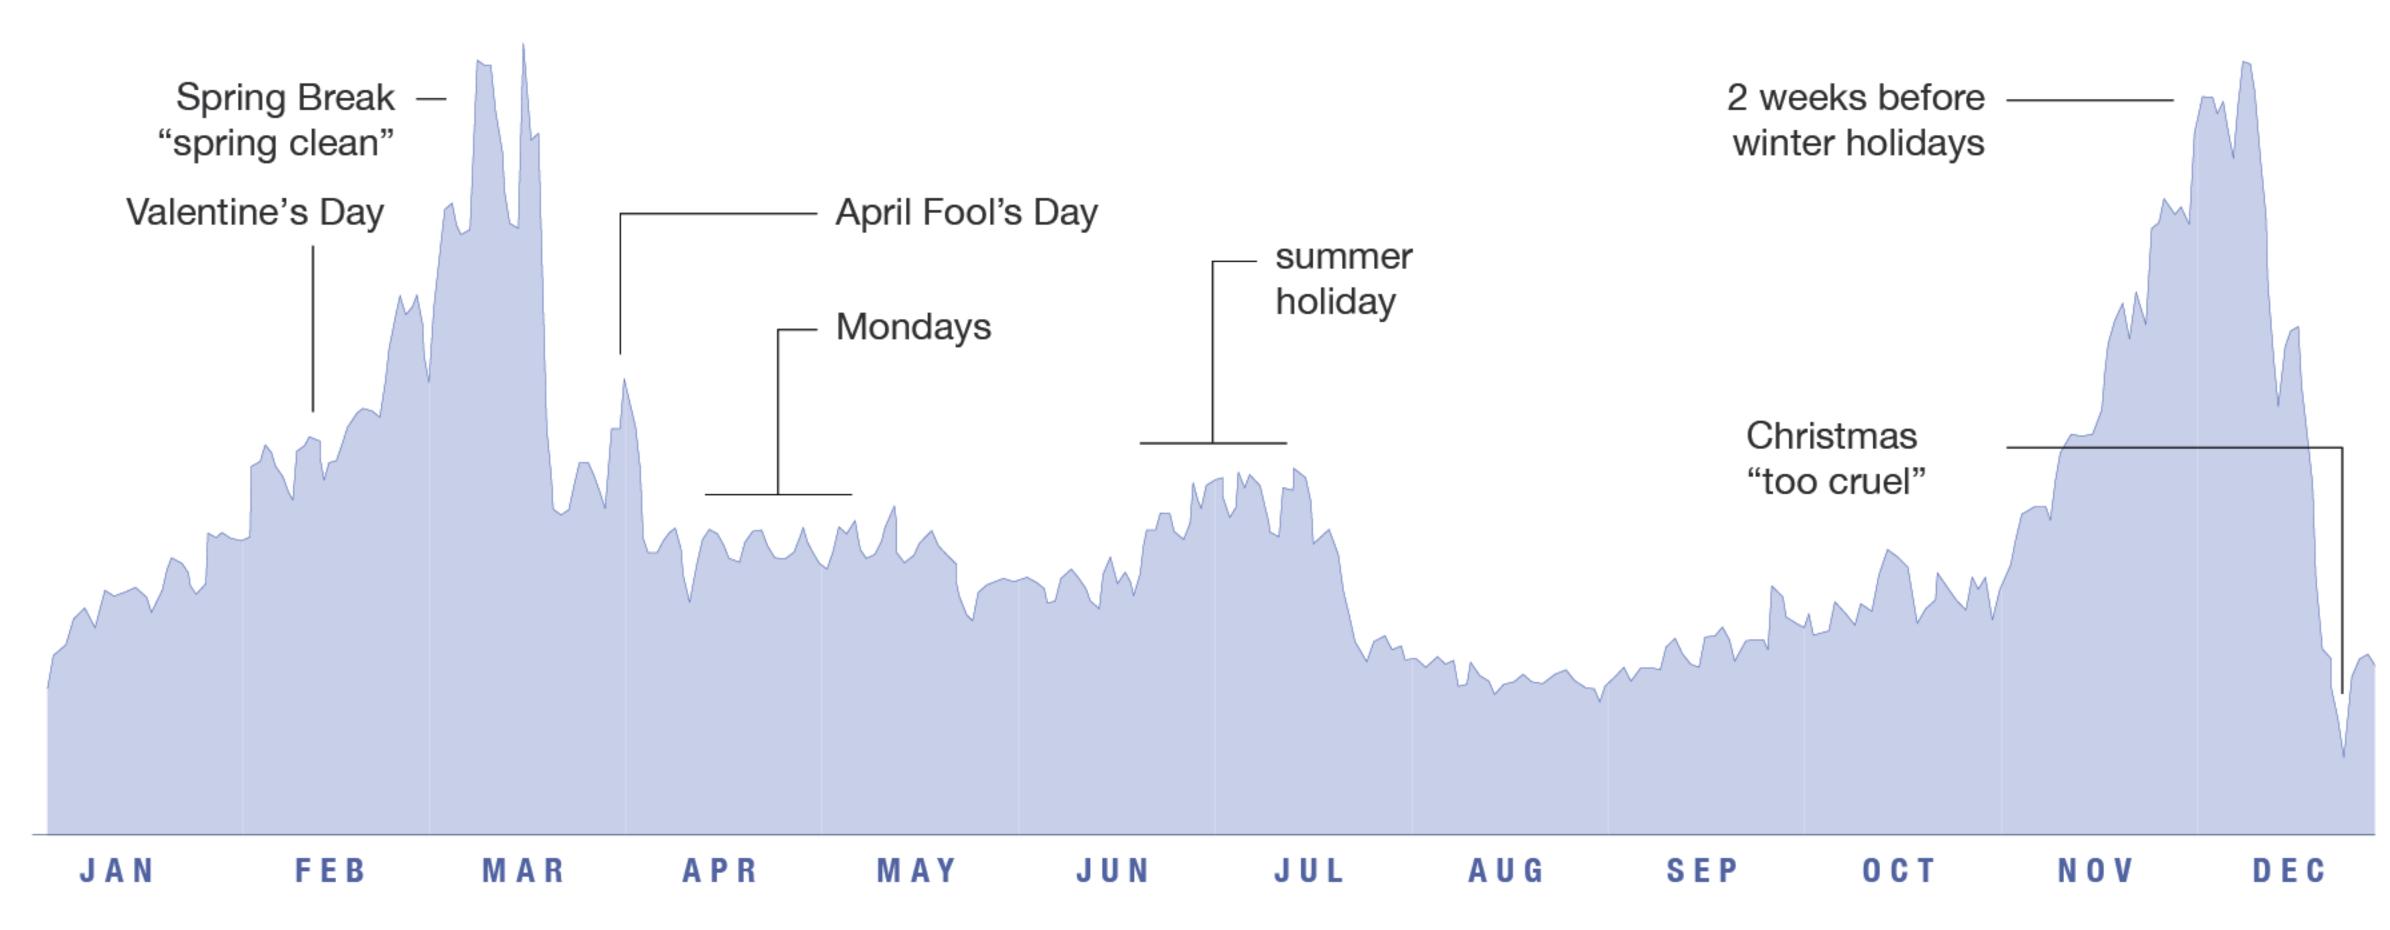

## Data is Beautiful



billions of numbers











\$12,000 Worldwide cost of financial crisis

\$26,500 Hidden in offshore tax havens



\$12,000 Worldwide cost of financial crisis

















# Daily Bread Costs for average taxpayer per day





#### HELPING OTHERS

£0.09

£0.36



£0.09

£0.03

£0.05

### Daily Bread UK



















### "columbine shooting" "violent video games"









## Most Common Break Up Times

according to Facebook status updates



## Most Common Break Up Times

according to Facebook status updates



## data is the new oil

## data is the new soil



Do horoscopes all just say the same thing?

#### Horoscoped

Most common words in star sign predictions





#### Horoscoped

Most common words in star sign predictions



Or 55 1 charm LIBRA VIRGO SEP 24 - OCT 23 AUG 24 - SEP 23 expect enect enect enect n SUITE mind plans ' attention almost everything mind change making moment perfect est able world looking lot keep life, soletter. feel exactly comes takes world riends SUIPE stars on ready comes tter change taking nothing ationships care family dealing matter ready totally able

#### Horoscoped

Most common words in star sign predictions



Whatever the situation or secret moment, enjoy everything a lot.

Whatever the situation or secret moment, enjoy everything a lot. Family and friend