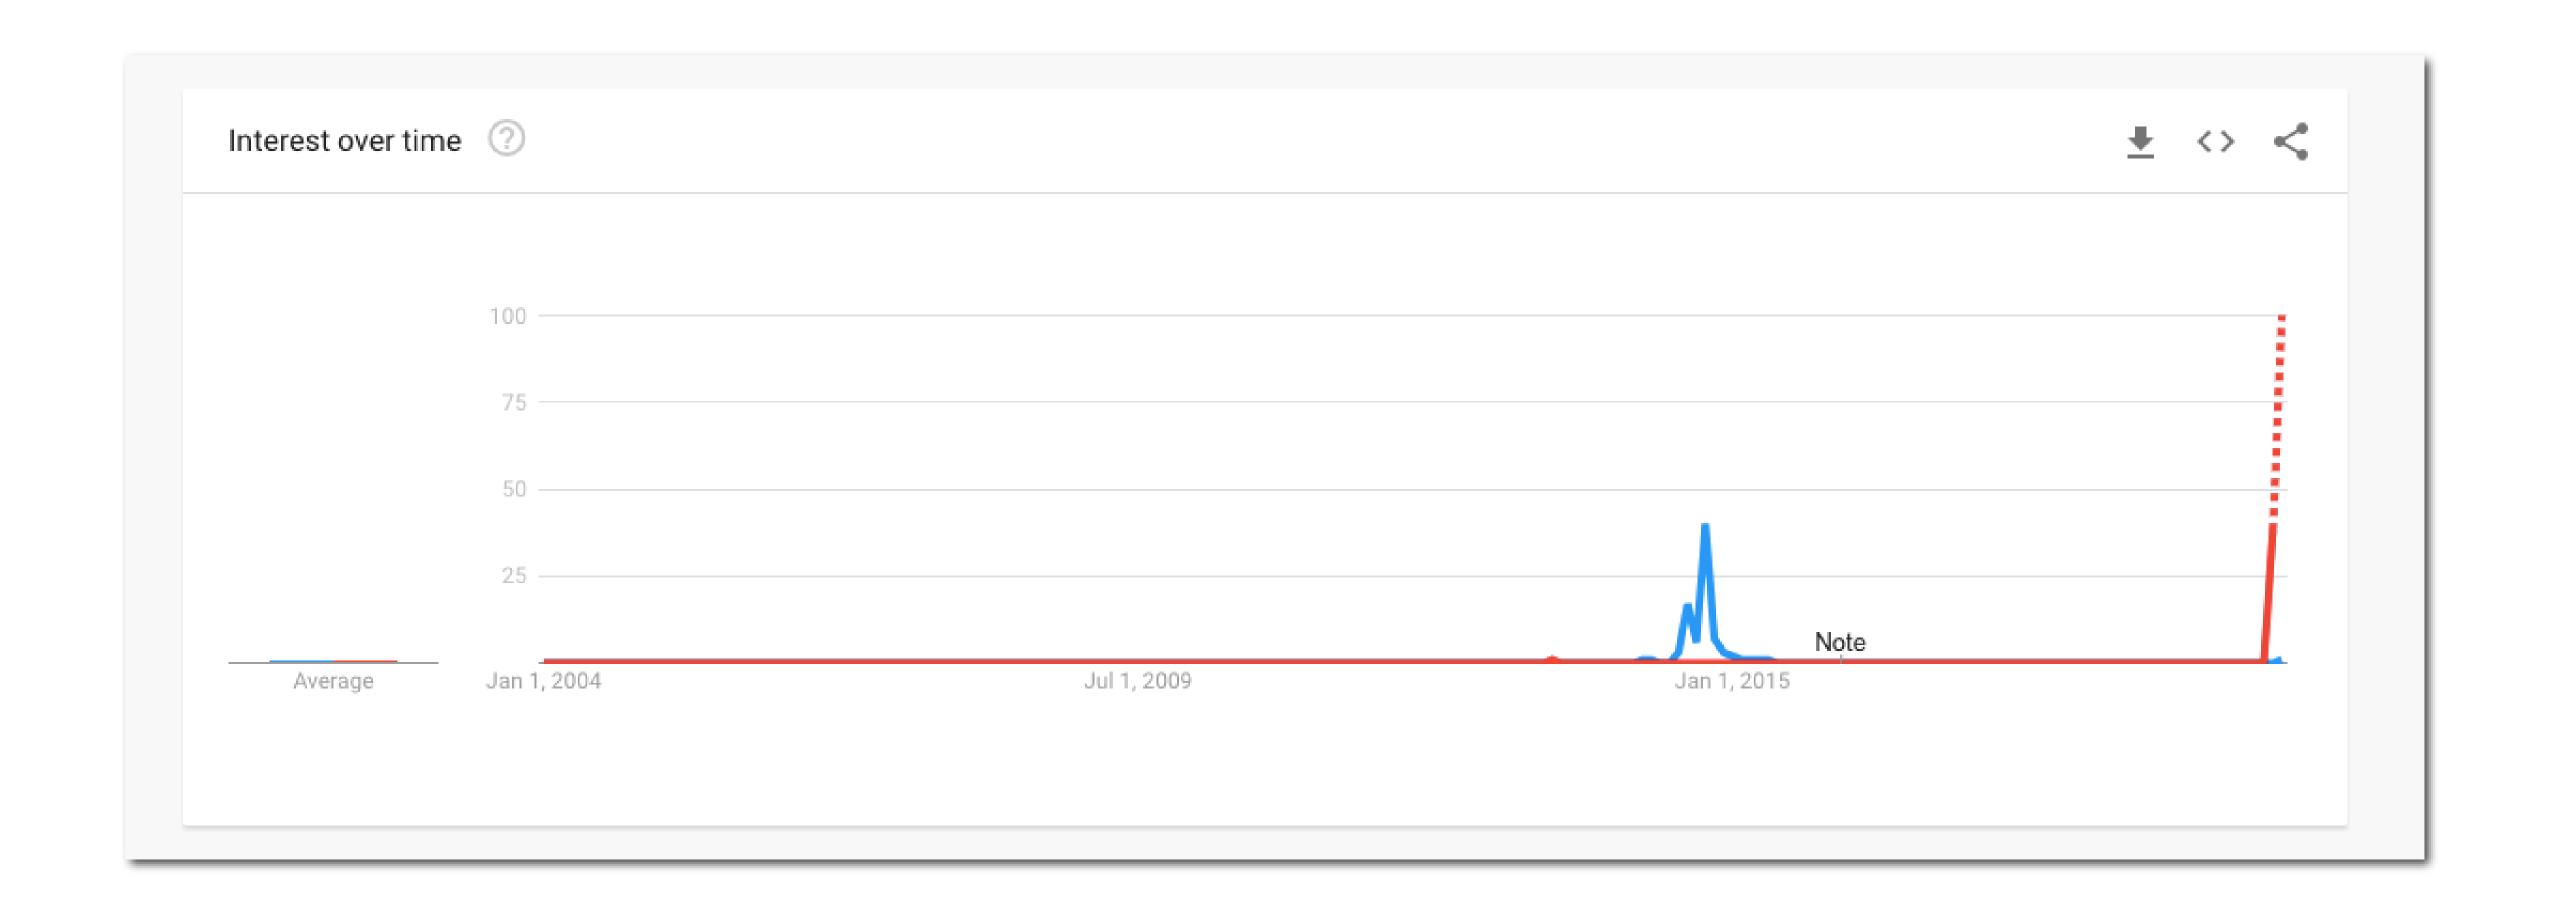

## Data is Beautiful



billions of numbers











\$12,000 Worldwide cost of financial crisis

\$26,500 Hidden in offshore tax havens



\$12,000 Worldwide cost of financial crisis

















# Daily Bread Costs for average taxpayer per day





#### HELPING OTHERS

£0.09

£0.36



£0.09

£0.03

£0.05

### Daily Bread UK



















### "columbine shooting" "violent video games"









## Most Common Break Up Times

according to Facebook status updates



## Most Common Break Up Times

according to Facebook status updates



## data is the new oil

## data is the new soil



Do horoscopes all just say the same thing?

#### Horoscoped

Most common words in star sign predictions





#### Horoscoped

Most common words in star sign predictions



Or 55 1 charm LIBRA VIRGO SEP 24 - OCT 23 AUG 24 - SEP 23 expect enect enect enect n SUITE mind plans ' attention almost everything mind change making moment perfect est able world looking lot keep life, soletter. feel exactly comes takes world riends SUIPE stars on ready comes tter change taking nothing ationships care family dealing matter ready totally able

#### Ho