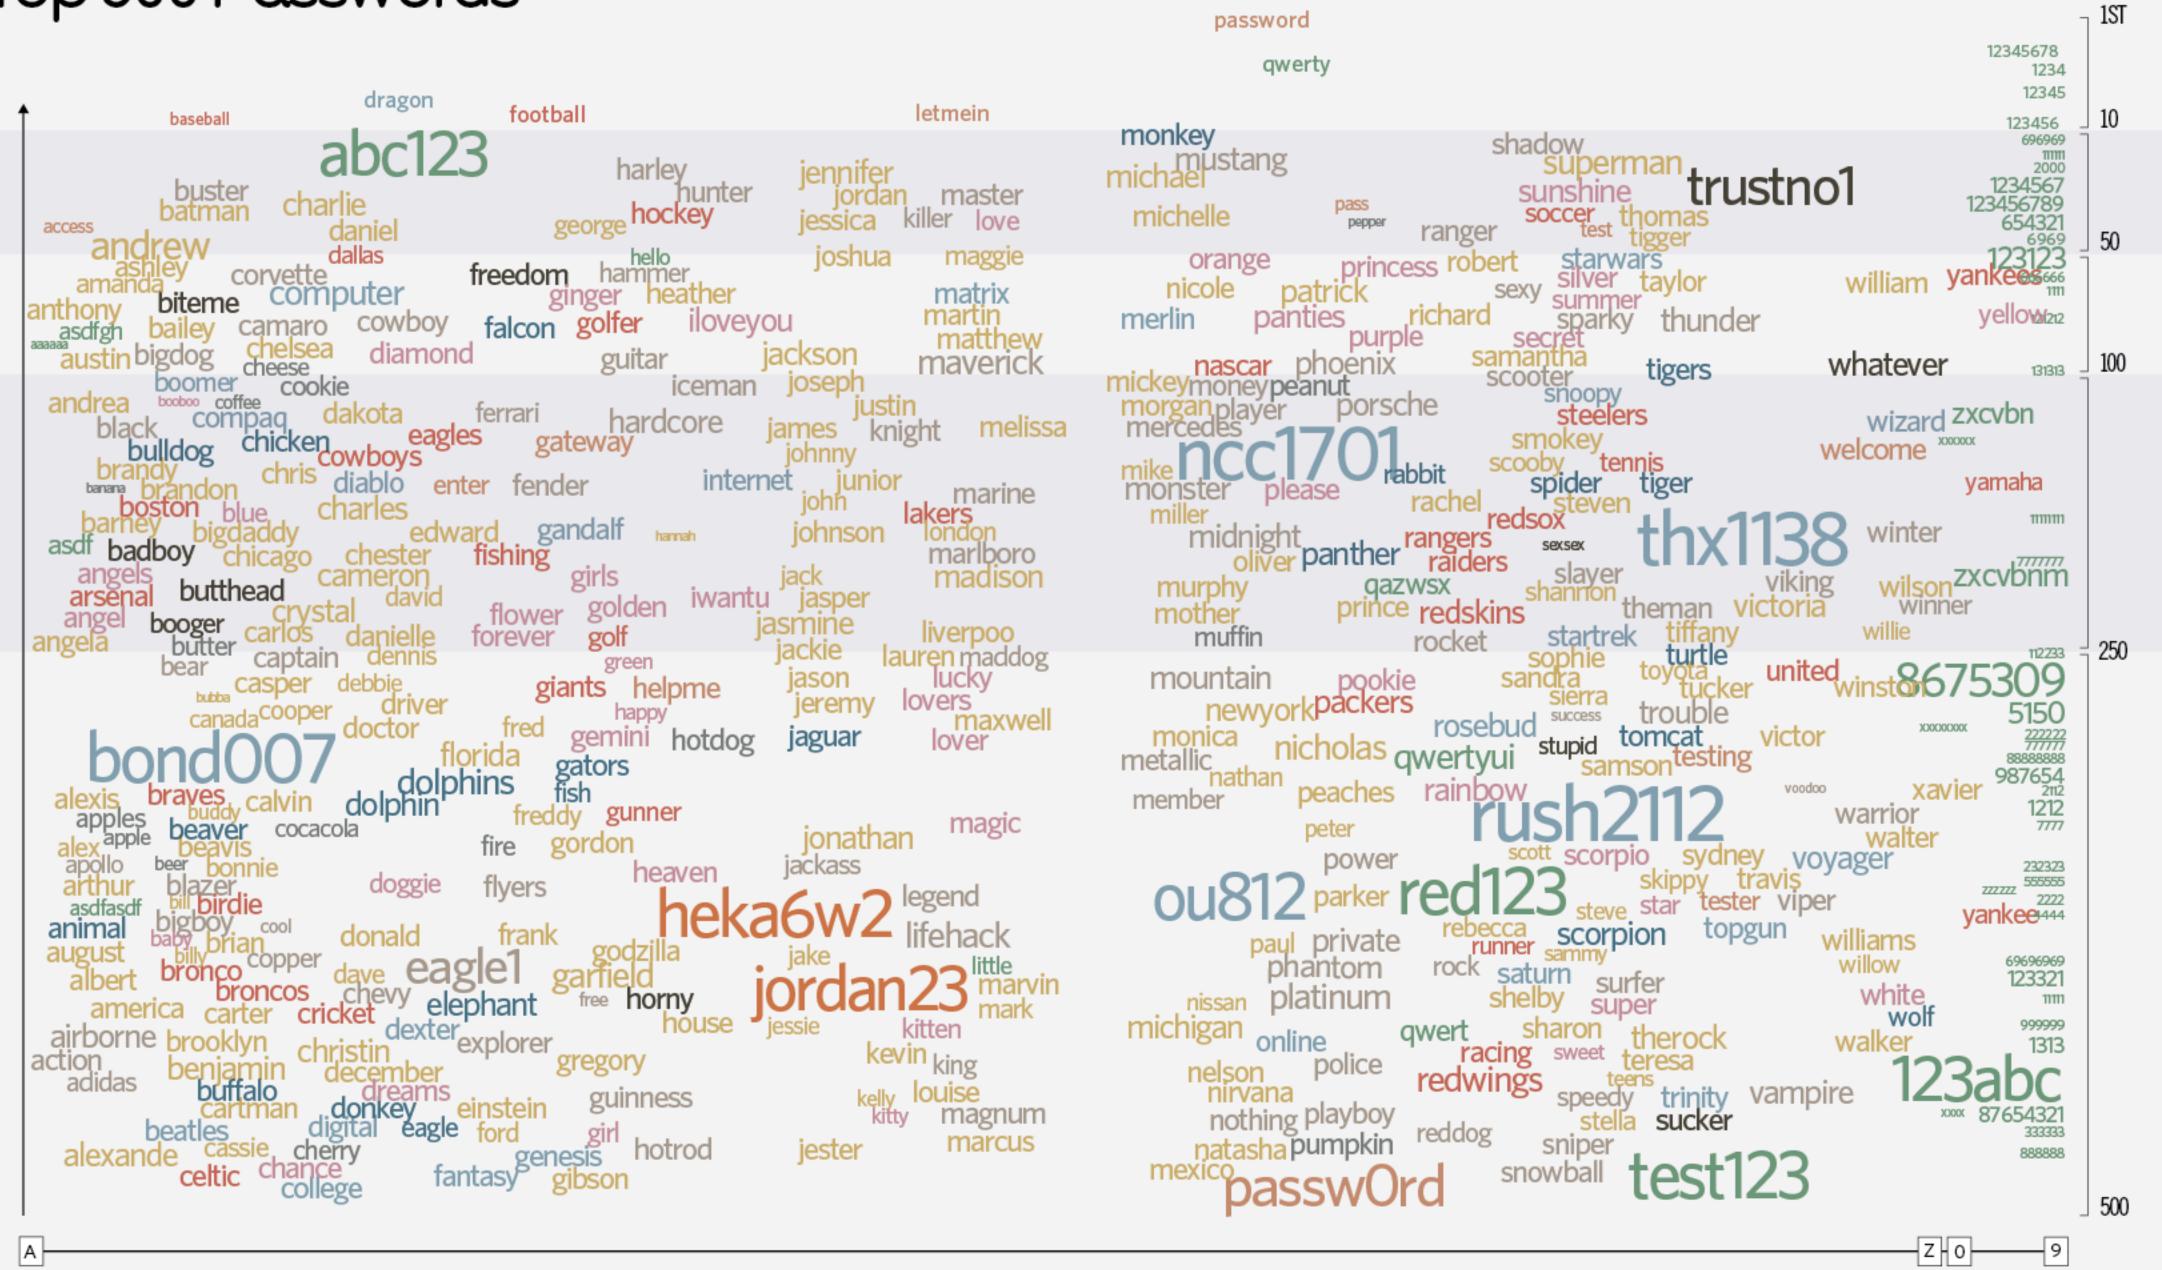

### Top 500 Passwords

**RANK** 

password / access RANK Top 500 Passwords password letmein 10 pass test access 50 100 gateway welcome enter helpme testing tester

passwOrd

」 500

Z 0 9

## Top 500 Passwords

## Top 500 Passwords

sports RANK

names RANK

animals RANK

macho RANK

fluffy RANK