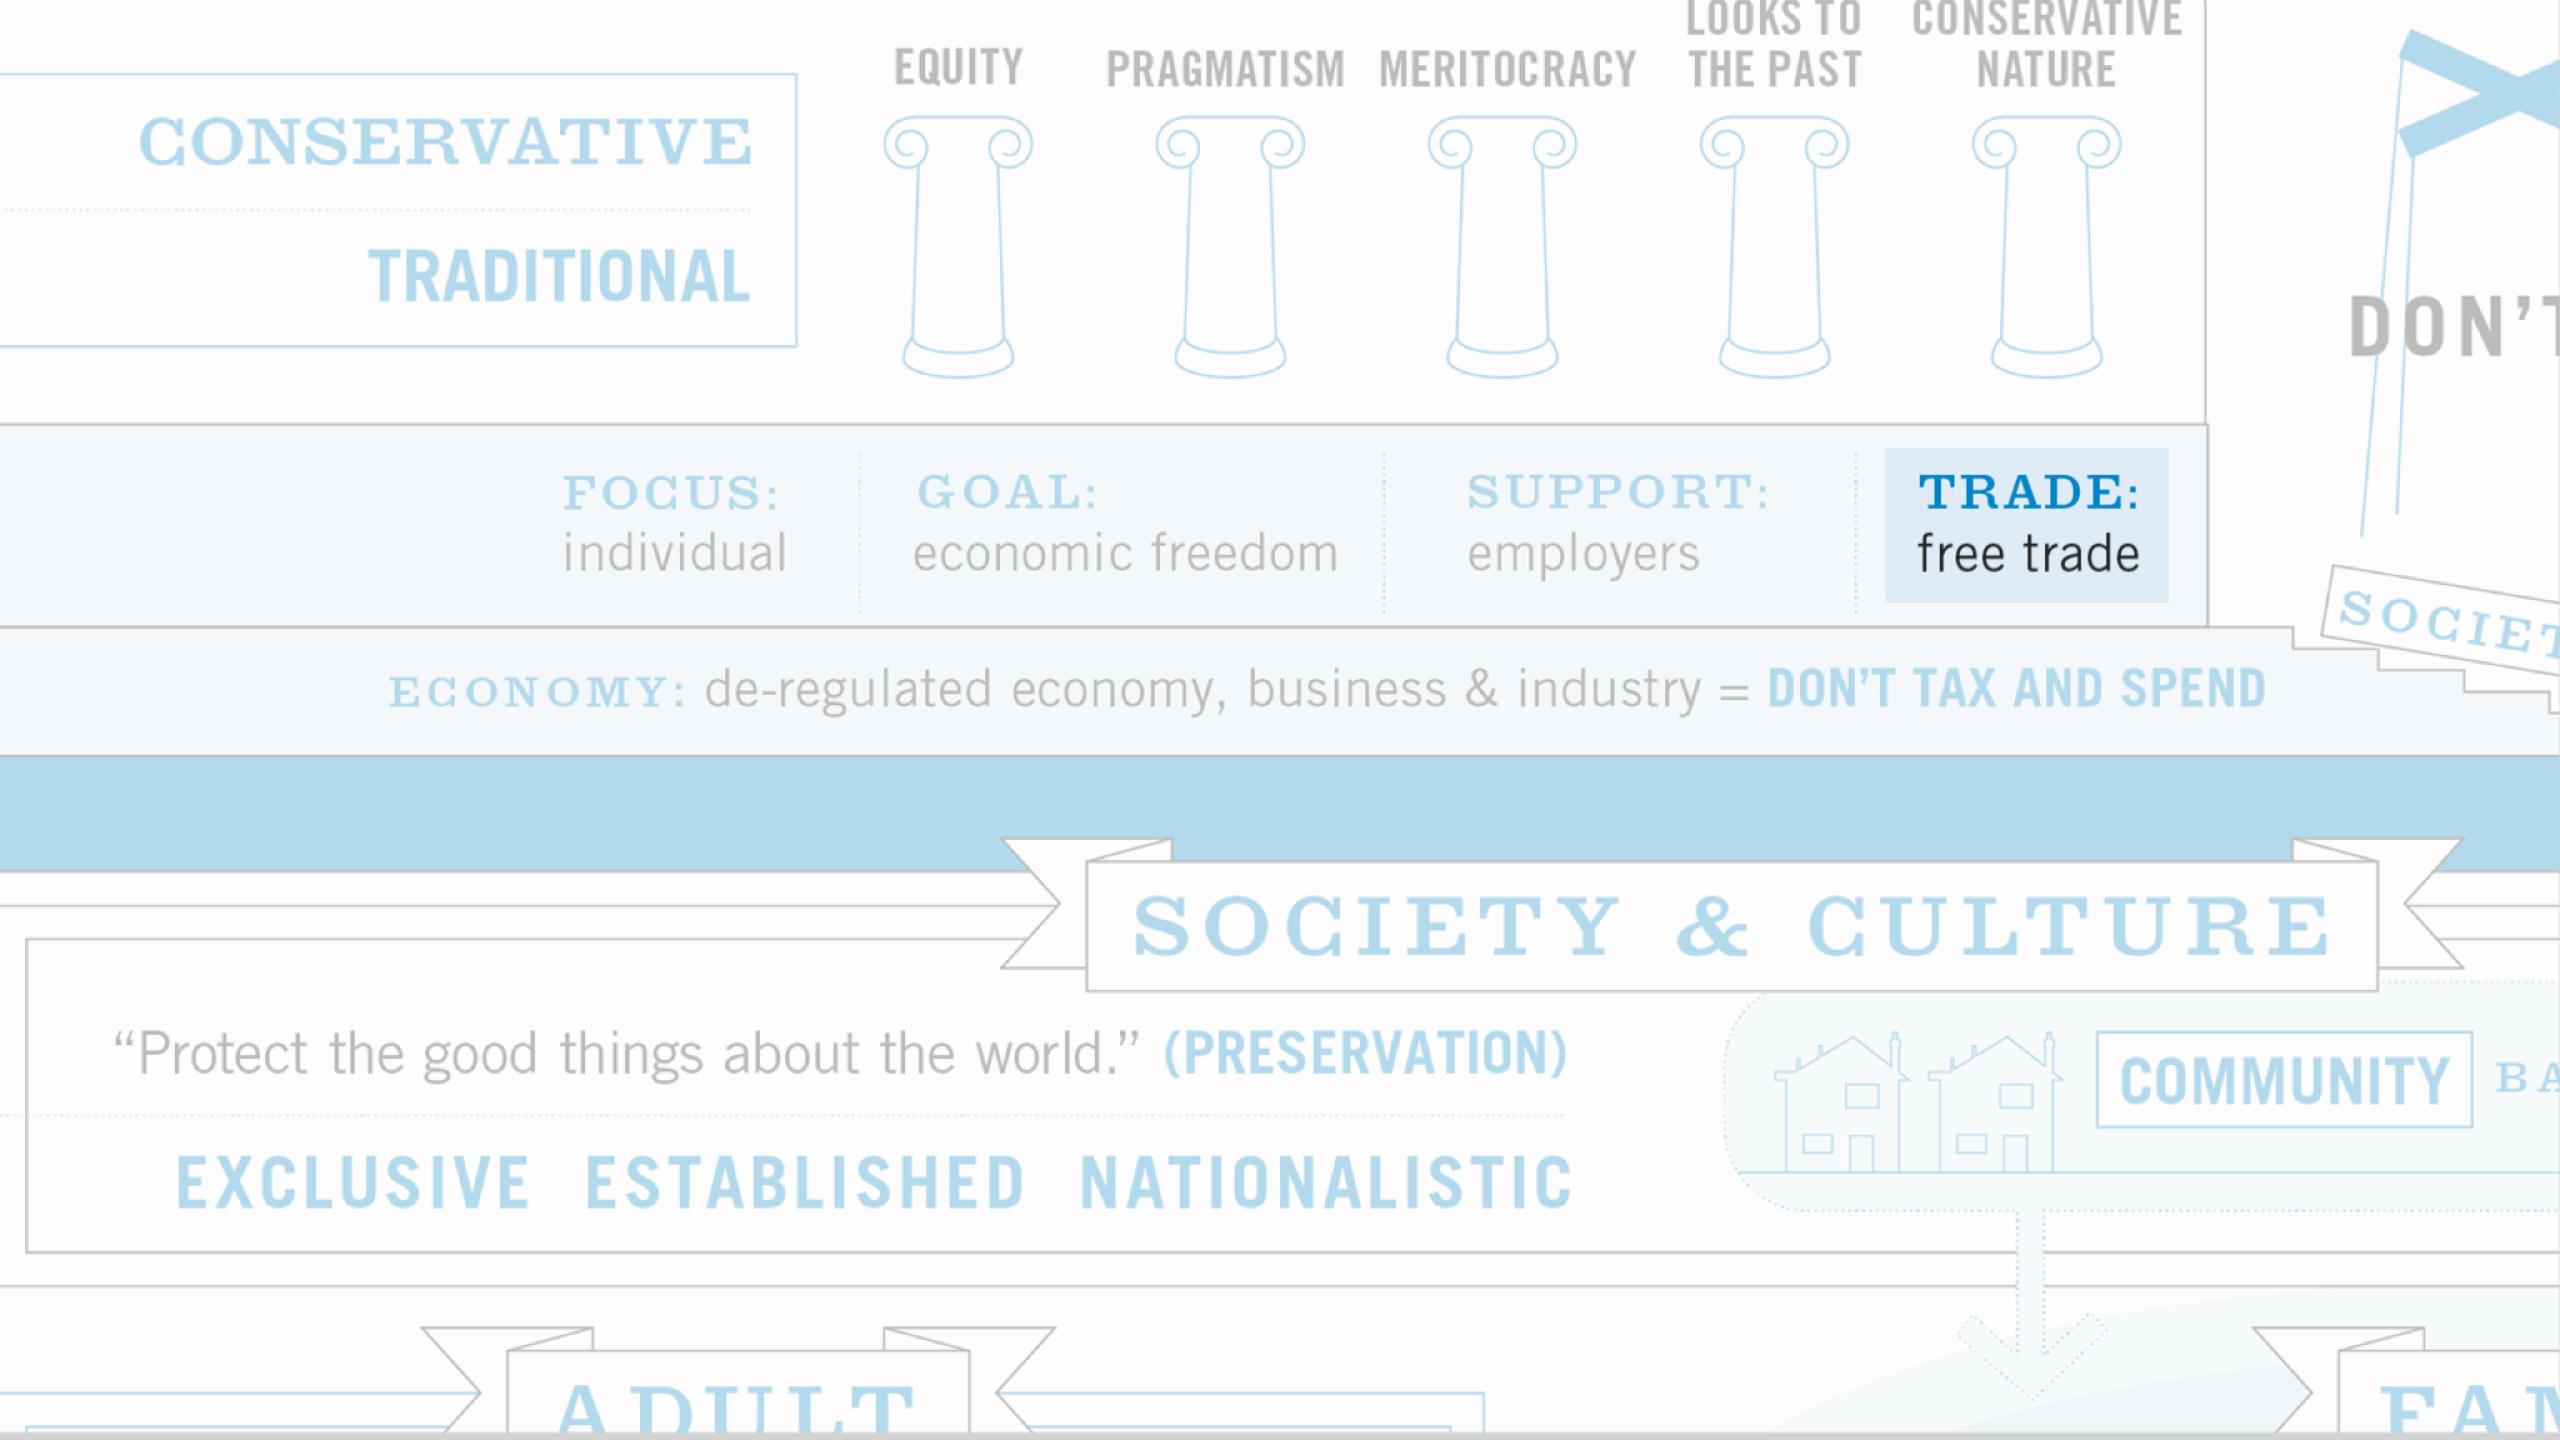

## Data is Beautiful

billions of numbers

\$12,000 Worldwide cost of financial crisis

\$26,500 Hidden in offshore tax havens

\$12,000 Worldwide cost of financial crisis