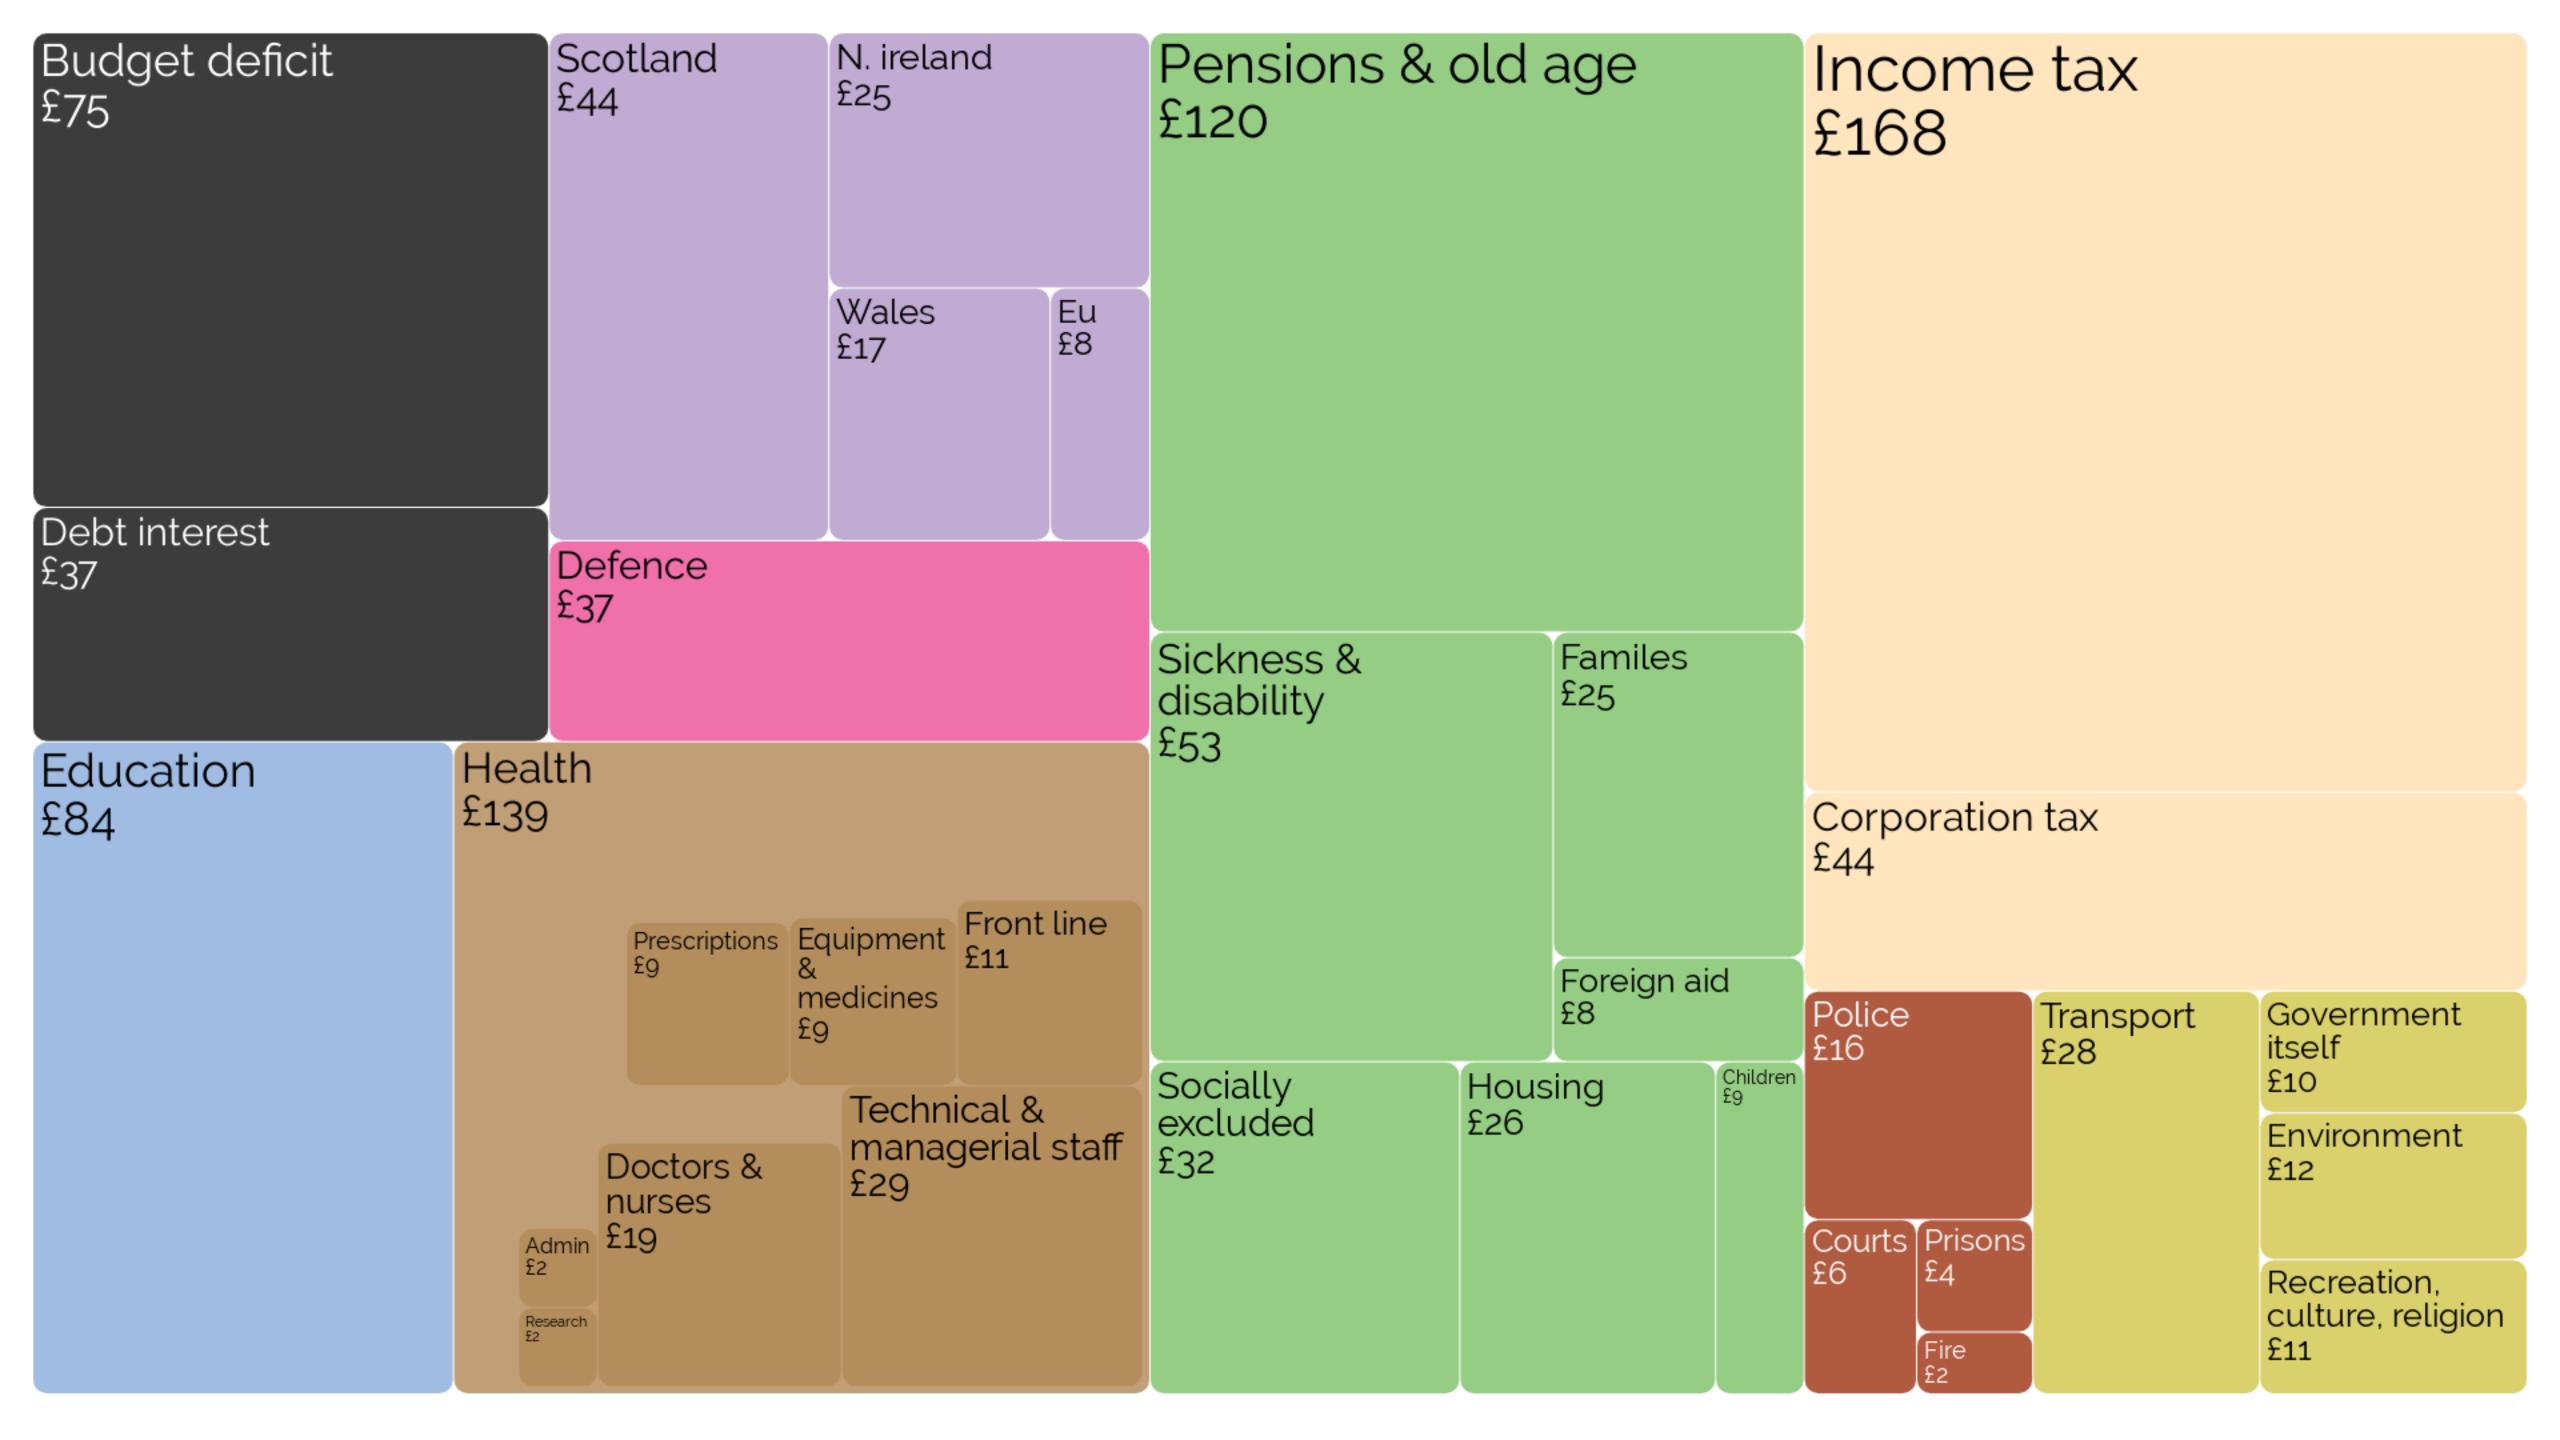

## Data is Beautiful



billions of numbers











\$12,000 Worldwide cost of financial crisis

\$26,500 Hidden in offshore tax havens



\$12,000 Worldwide cost of financial crisis

















# Daily Bread Costs for average taxpayer per day





#### HELPING OTHERS

£0.09

£0.36



£0.09

£0.03

£0.05

### Daily Bread UK



















### "columbine shooting" "violent video games"









## Most Common Break Up Times

according to Facebook status updates



## Most Common Break Up Times

according to Facebook status updates



## data is the new oil

## data is the new soil



Do horoscopes all just say the same thing?

#### Horoscoped

Most common words in star sign predictions





#### Horoscoped

Most common words in star sign predictions



Or 55 1 charm LIBRA VIRGO SEP 24 - OCT 23 AUG 24 - SEP 23 expect enect enect enect n SUITE mind plans ' attention almost everything mind change making moment perfect est able world looking lot keep life, soletter. feel exactly