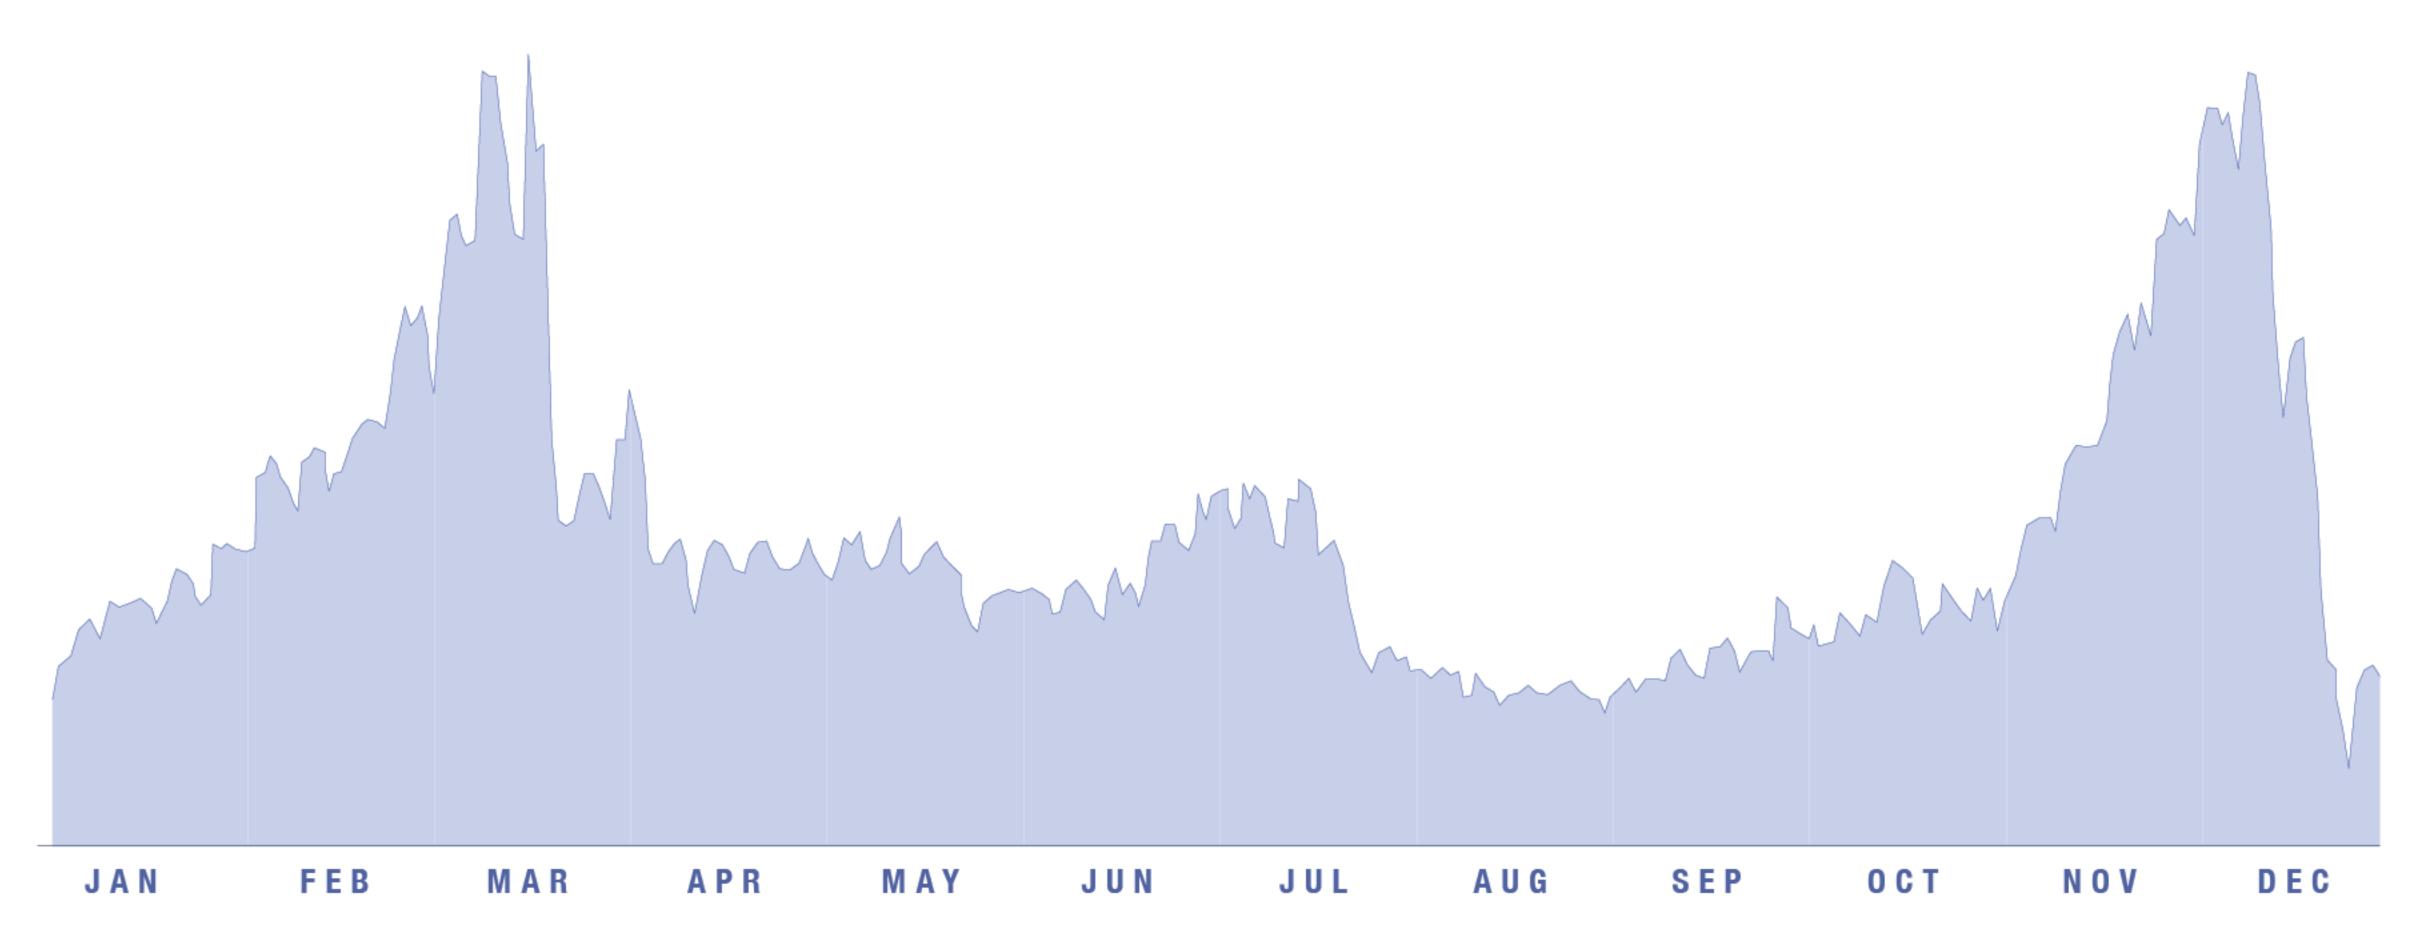

## Data is Beautiful



billions of numbers











\$12,000 Worldwide cost of financial crisis

\$26,500 Hidden in offshore tax havens



\$12,000 Worldwide cost of financial crisis

















# Daily Bread Costs for average taxpayer per day





#### HELPING OTHERS

£0.09

£0.36



£0.09

£0.03

£0.05

### Daily Bread UK



















### "columbine shooting" "violent video games"









## Most Common Break Up Times

according to Facebook status updates



## Most Common Break Up Times

according to Facebook status updates



## data is the new oil

## data is the new soil



Do horoscopes all just say the same thing?

#### Horoscoped

Most common words in star sign predictions





#### Horoscoped

Most common words in star sign predictions



Or 55 1 charm LIBRA VIRGO SEP 24 - OCT 23 AUG 24 - SEP 23 expect enect enect enect n SUITE mind plans ' attention almost everything mind change making moment perfect est able world looking lot keep life, soletter. feel exactly comes takes world riends SUIPE stars on ready comes tter change taking nothing ationships care family dealing matter ready totally able

#### Horoscoped

Most common words in star sign predictions



Whatever the situation or secret moment, enjoy everything a lot.

Whatever th