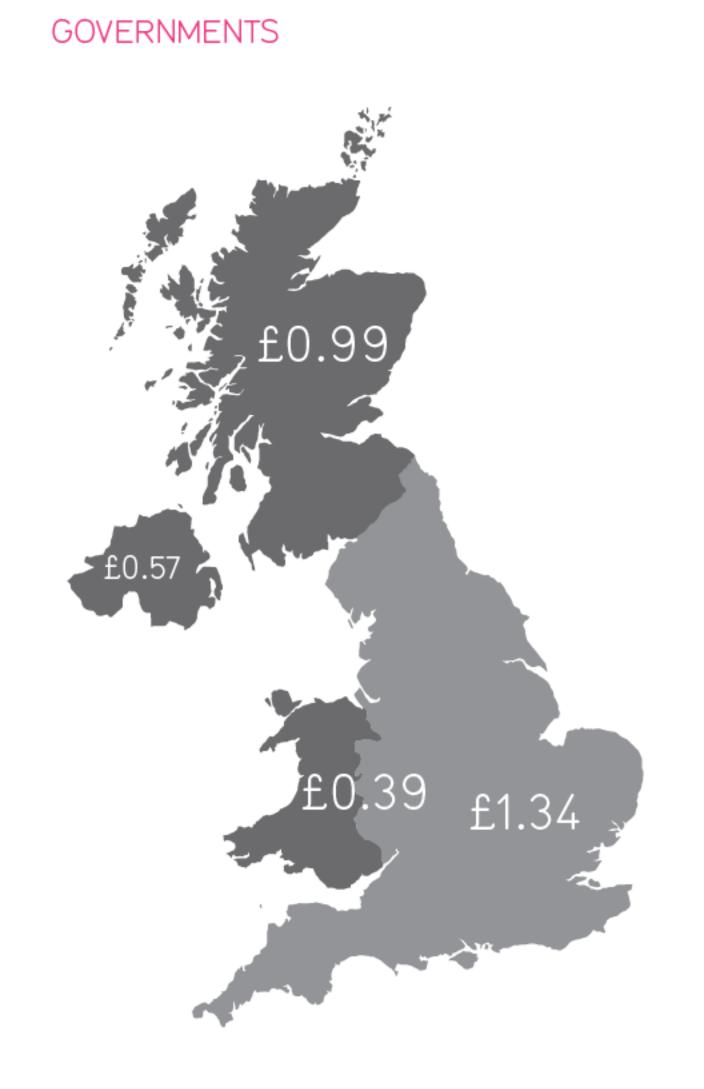

## America's Military Budget

Military Budgets rest of world

\$514bn

\$590bn

US budget deficit