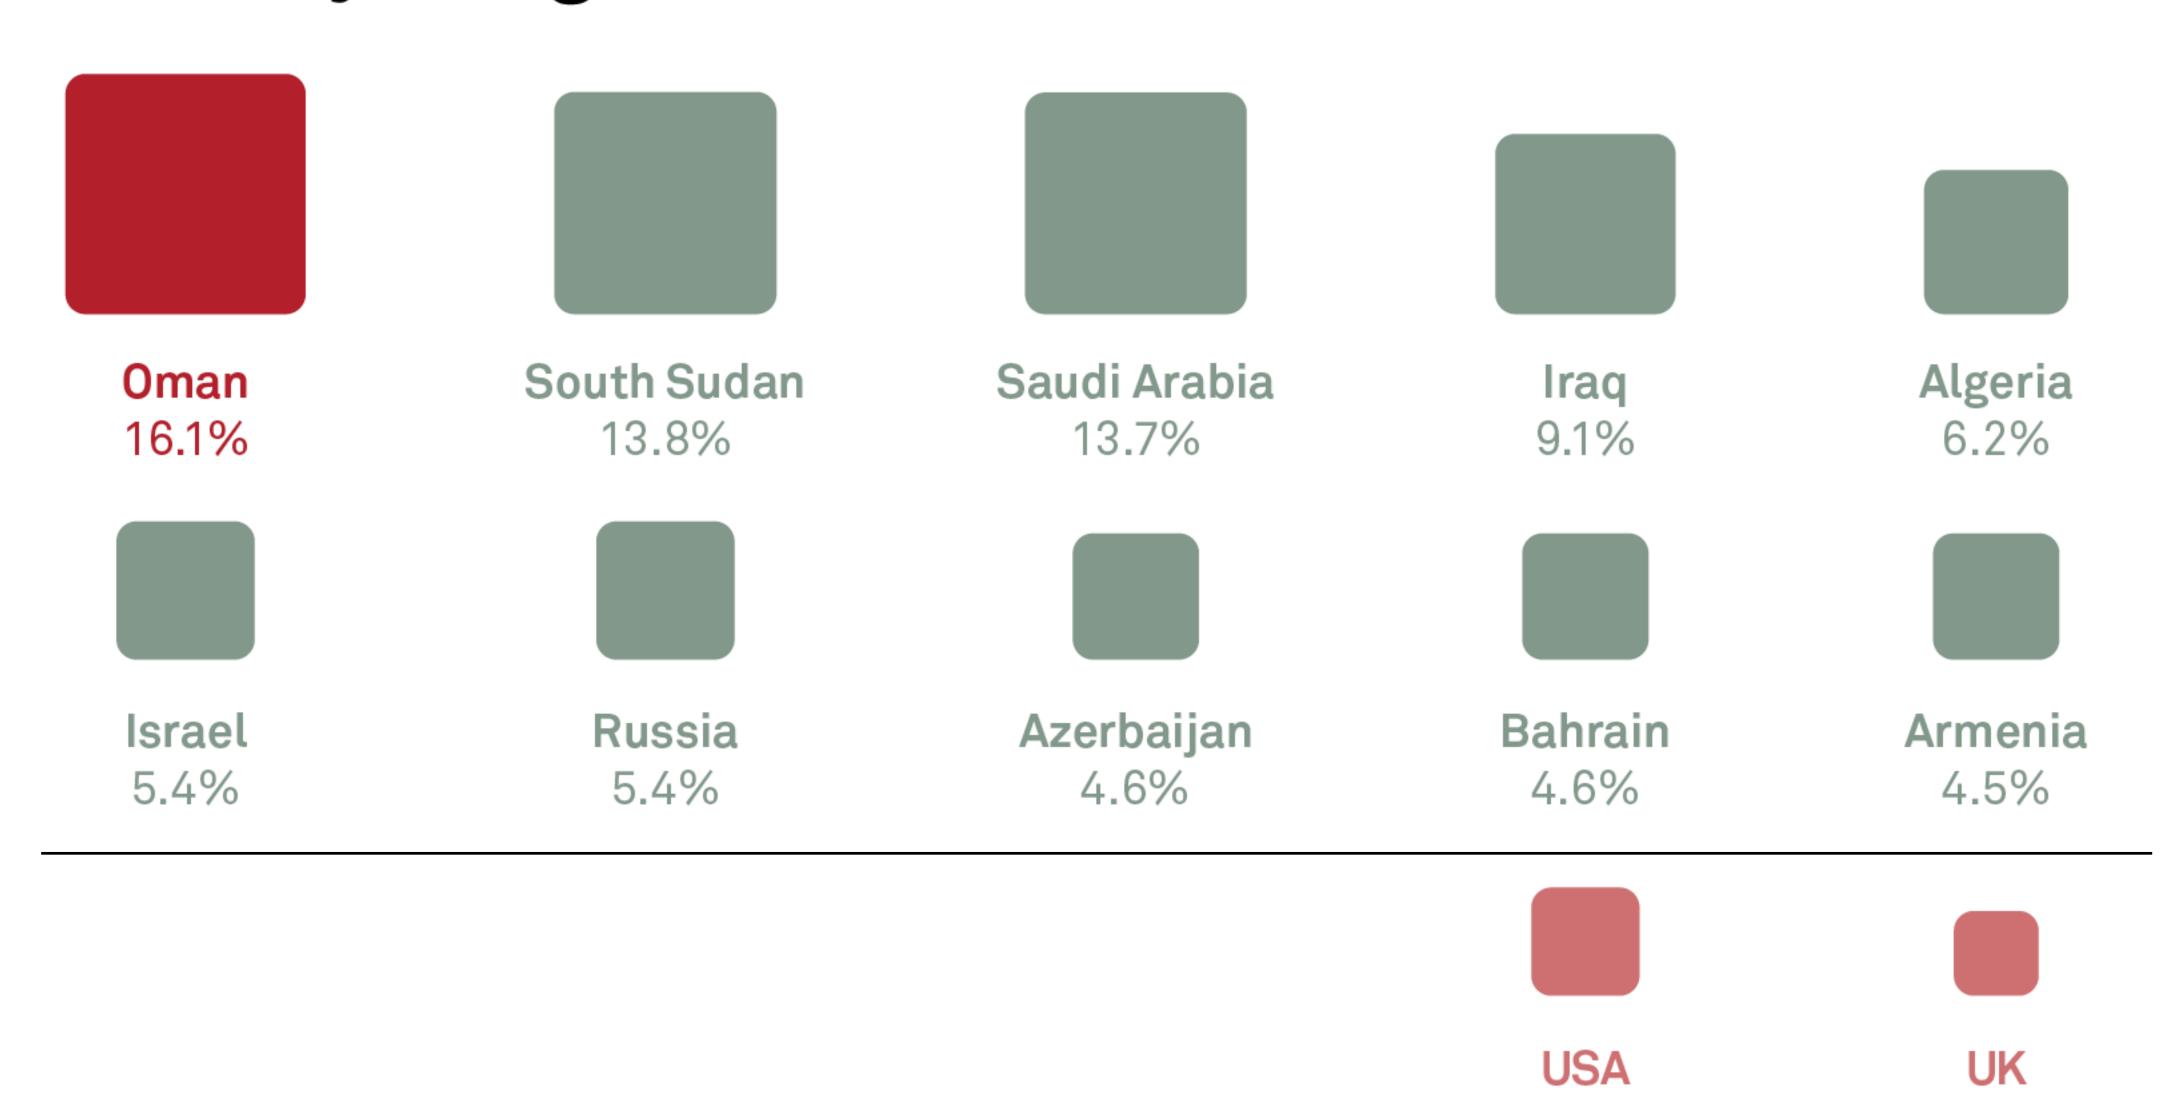

# Who has the biggest army?

# Who has the biggest army?

China 2.3m

US 1.5m

India 1.3m

North Korea 1.2m

Russia 840,000

## Who has the biggest army? % of population

#### Who has the biggest army? % of population

AUGN HERE