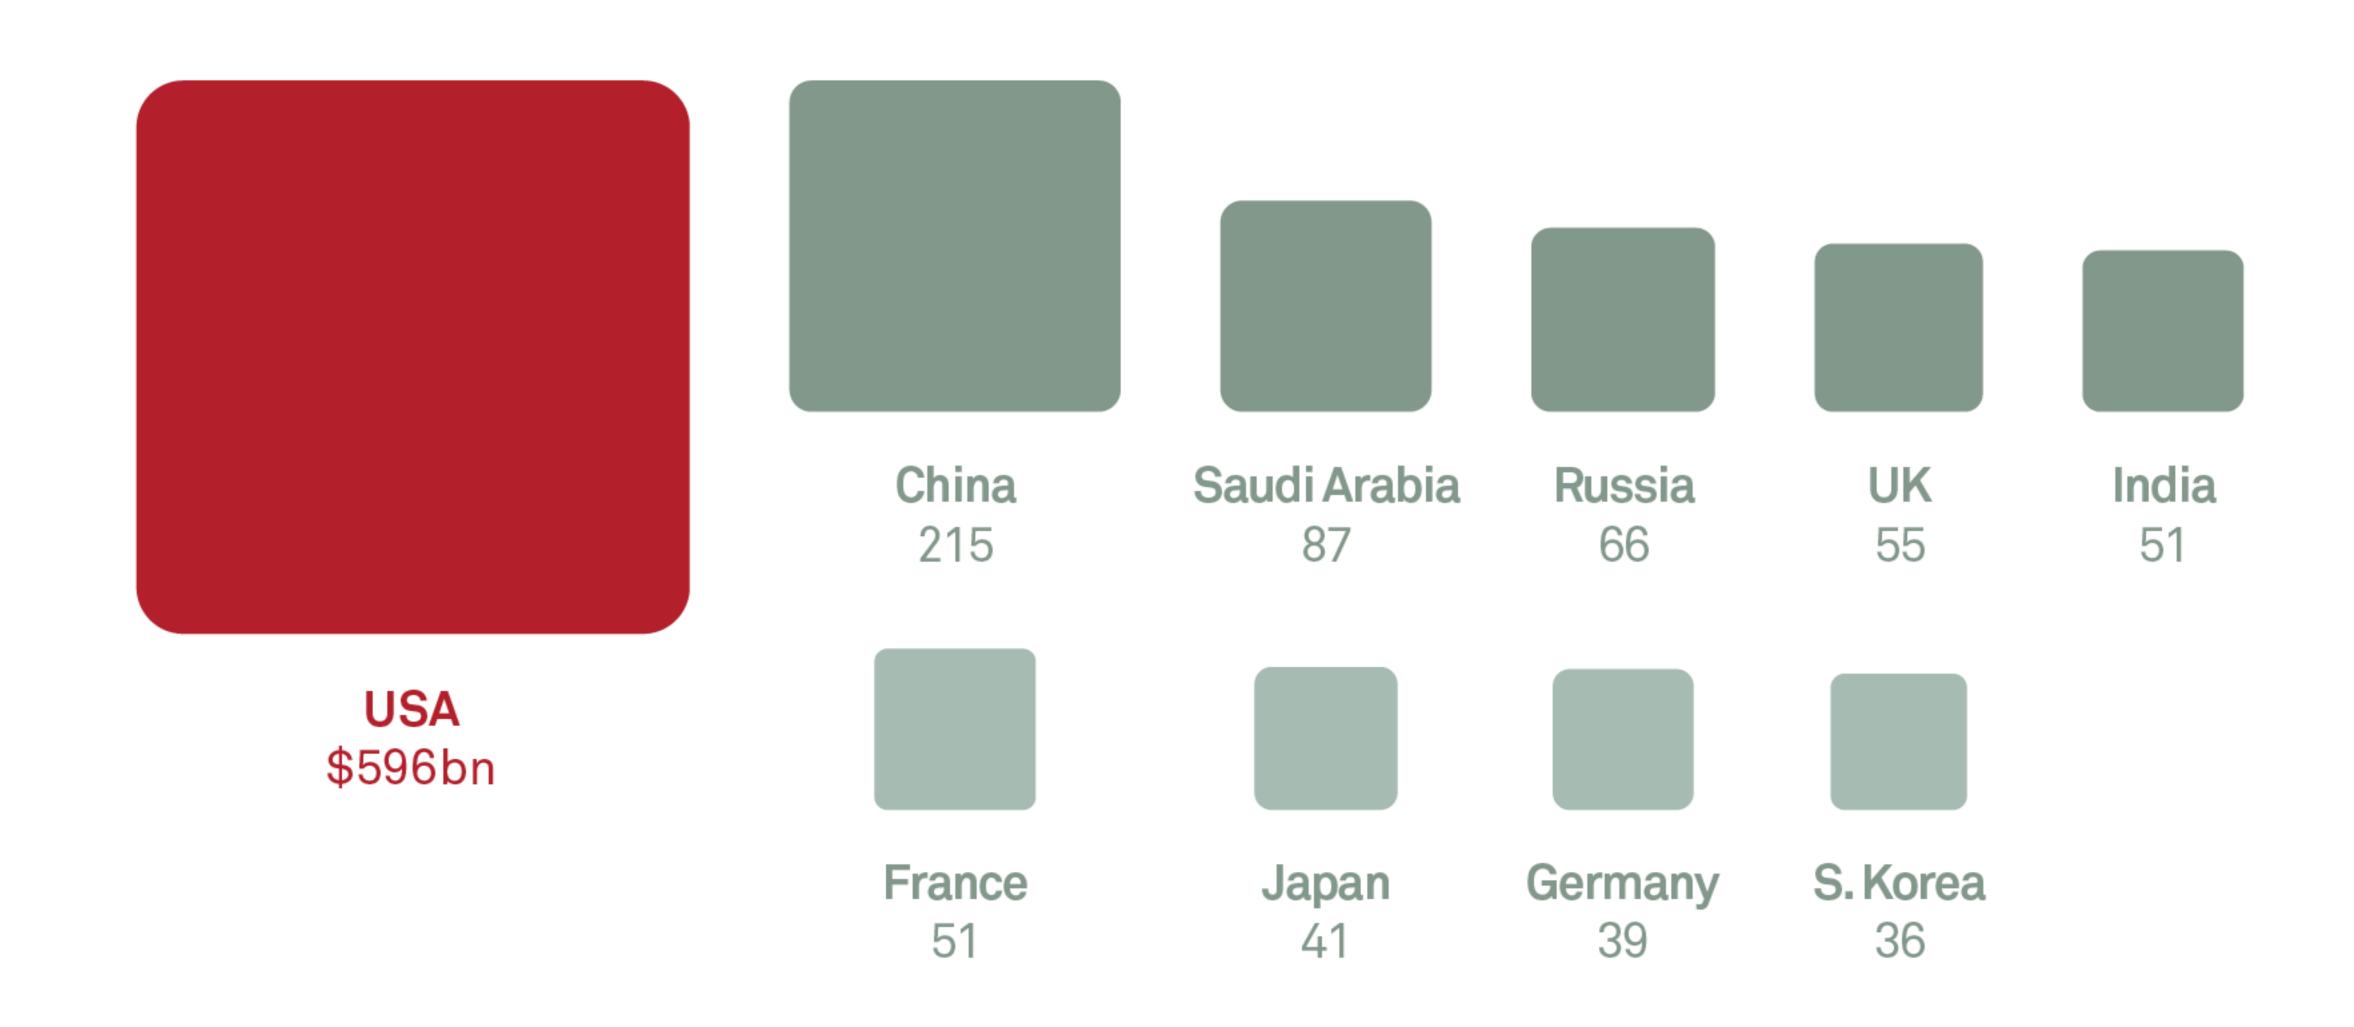

Family and friends matter. Keep making love.

The world is life, fun and energy. Maybe hard. Or easy.

Change your mind and a better mood comes along..."

**USA** \$596bn

## America's Military Budget

Military Budgets rest of world

\$514bn

\$590bn

US budget deficit