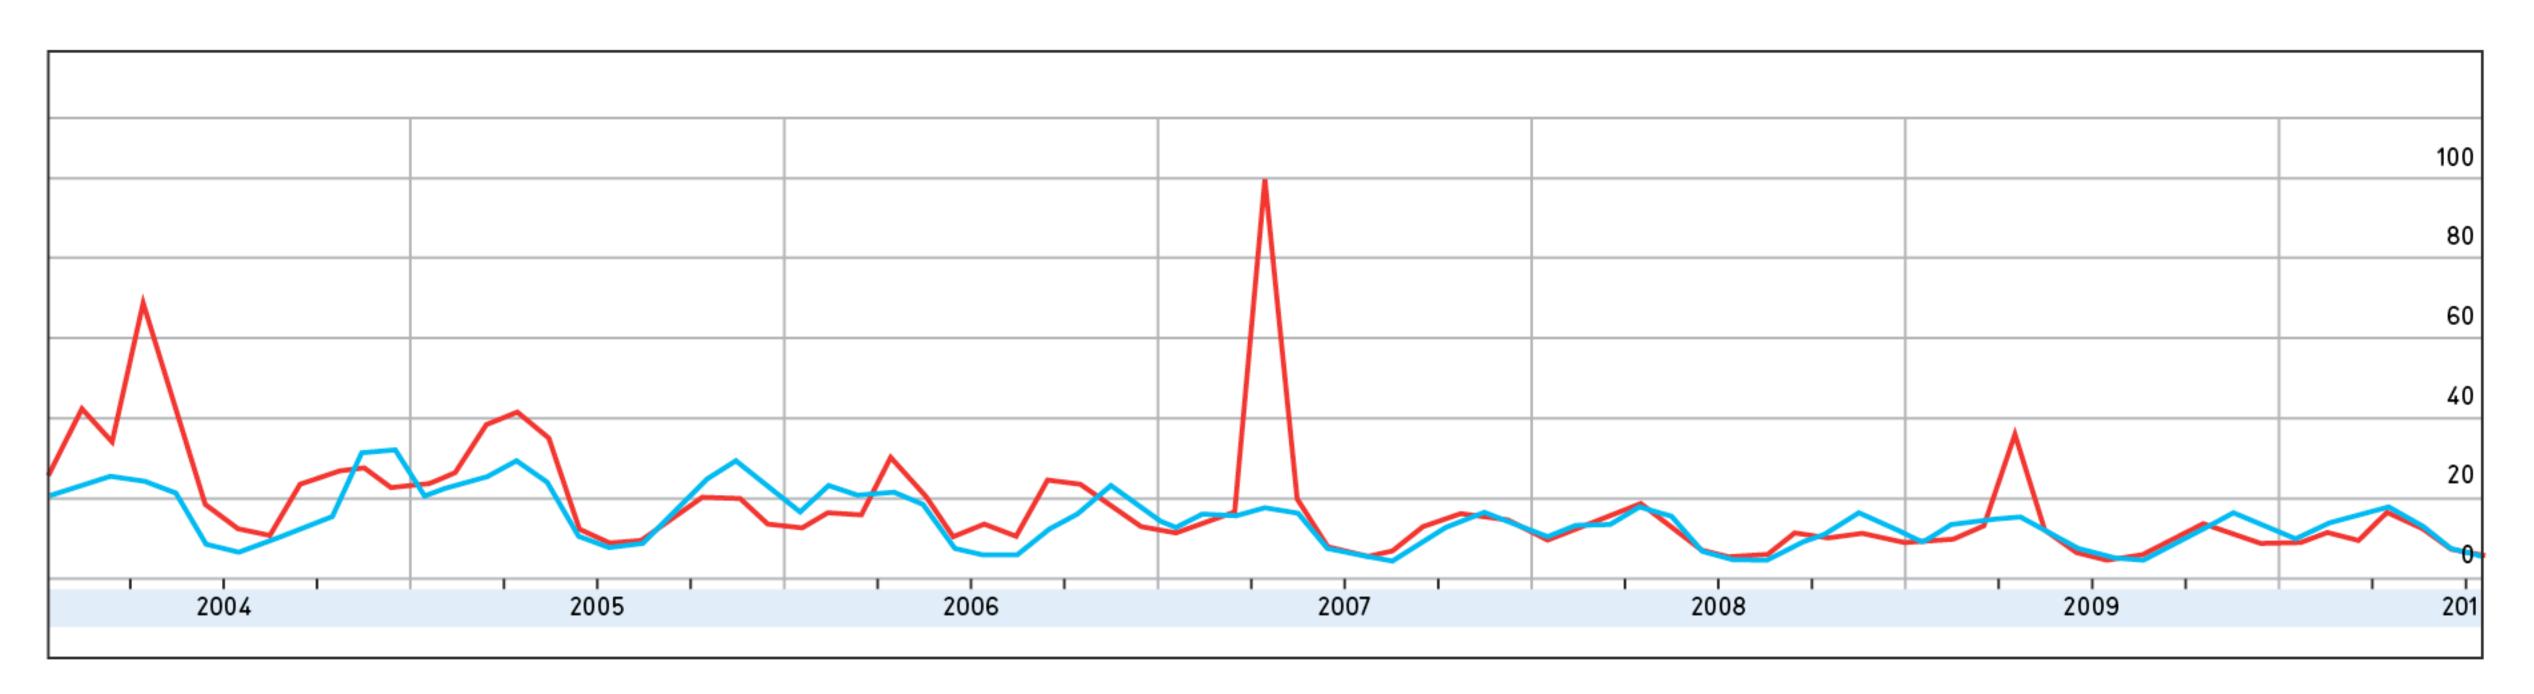

## Data is Beautiful



billions of numbers











\$12,000 Worldwide cost of financial crisis

\$26,500 Hidden in offshore tax havens



\$12,000 Worldwide cost of financial crisis

















# Daily Bread Costs for average taxpayer per day





#### HELPING OTHERS

£0.09

£0.36



£0.09

£0.03

£0.05

### Daily Bread UK



















### "columbine shooting" "violent video games"









## Most Common Break Up Times

according to Facebook status updates



## Most Common Break Up Times

according to Facebook status updates



## data is the new oil

## data is the new soil



Do horoscopes all just say the same thing?

#### Horoscoped

Most common words in star sign predictions





#### Horoscoped

Most common words in star sign predictions



Or 55 1 charm LIBRA VIRGO SEP 24 - OCT 23 AUG 24 - SEP 23 expect enect enect enect n SUITE mind plans ' attention almost everything mind change making moment perfect est able world looking lot keep life, soletter. feel exactly comes takes world riends SUIPE stars on ready comes tter change taking nothing ationships care family dealing matter ready totally able

#### Horoscoped

Most common words in star sign predictions