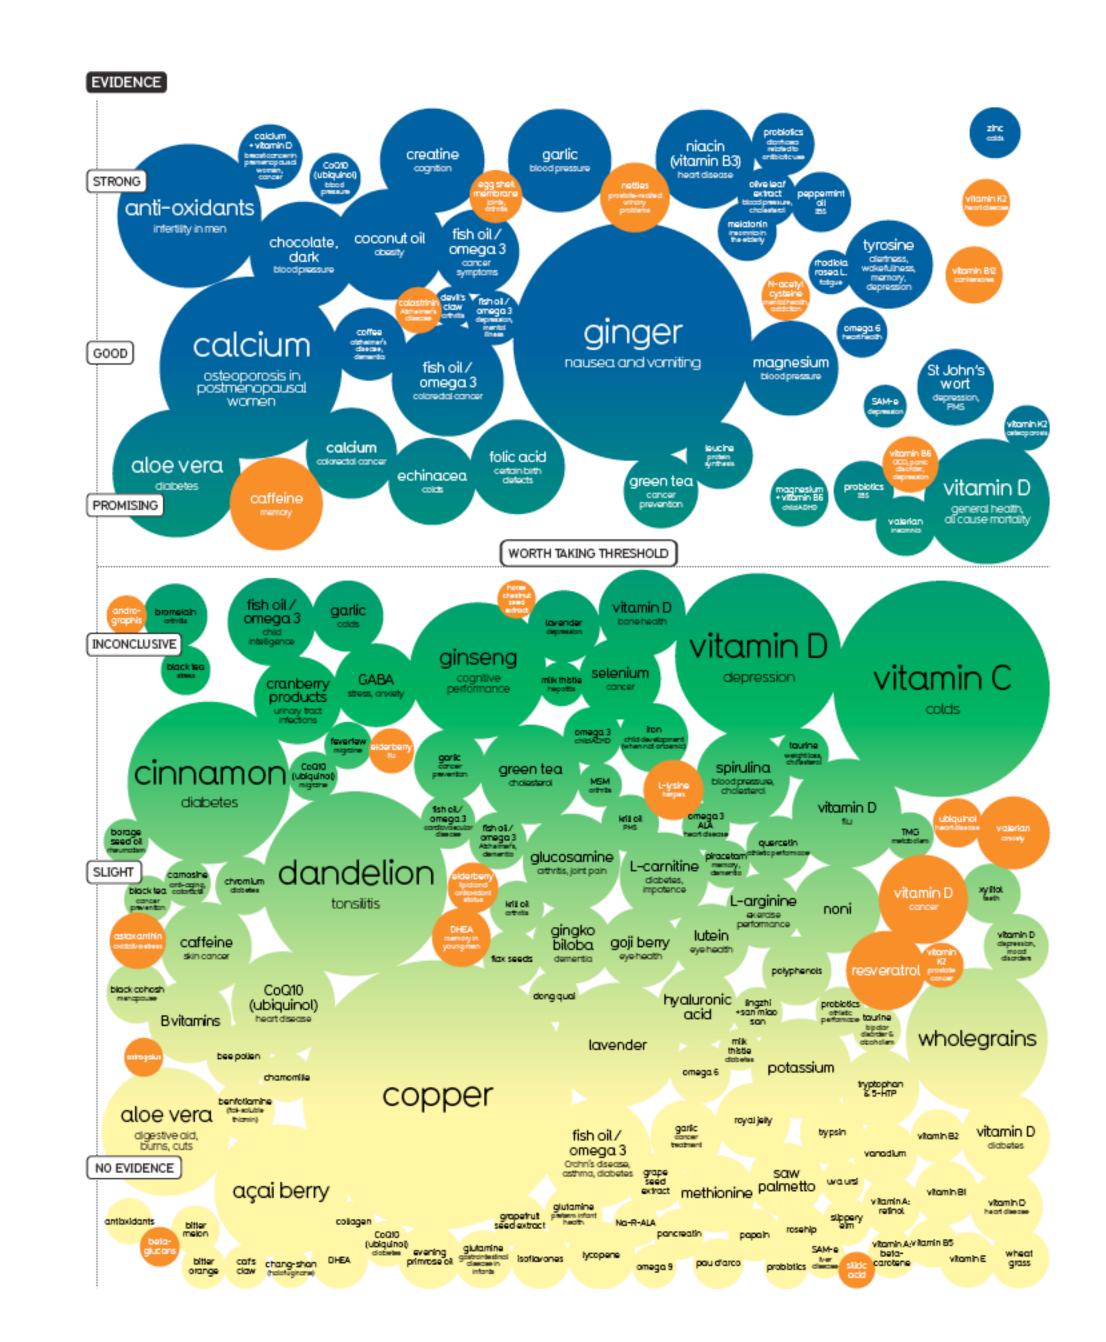

# Snake Oil?

# Snake Oil?

Evidence for dietary supplements

# Snake Oil Supplements?

Scientific evidence for popular nutritional supps

One to Watch (few studies but promising results)

🖶 🗠 🥥 🚏 💲 % 123 - Arial K Р С Е F G Н J M Q R alternativename primaryvalue subcategory metric\_001 metric\_002 metric\_003 metric\_004 notes firstsource name highlight exclude secondsource thirdsource category type SCIENTIFIC UNUSED TYPE NO OF Exclude supplement alternative name EVIDENCE condition HEALTH one to watch POPULAR Cochrane Other International Link to main main study source STUDIES WE INTEREST systematic review individual study CONDITION INTEREST review board or **EXAMINED** metastudy few studies / google hits Show this our score. 0 = | Health condition or | the type of what type of Number of Comments by Cochrane or other no evidence, claim made for citations on improvement review/guidelines or our notes on the condition substance is trials but (used to scale item in the 1,2 = slight, 3 | supplement (appears in filter this? (appears in positive in trials. evidence. viz? the bubbles) -Google = conflicting, (appears in bubble) panel) filter panel) potential, 2 "supplement Scholar name + health" (2000-2012) -4 = promising, trials or 5 = good, 6 ="supplement fewer, at least 1 with strong name + positive health" result. 3690 açaí berry plant / herb 22.7 PubMed 0 21.4 12400 diabetes diabetes plant / herb http://www.ncbi.nlm.r PubMed 3 aloe vera digestive aid, burns, general health plant / herb 21.4 16800 There is currently an absence of high quality http://summaries.coch Cochrane Review 0 aloe vera clinical trial evidence to support the use of Aloe vera as treatment for wounds. plant / herb OTW 0.644 3630 infections http://www.ncbi.nlm.r 2 respiratory tract andro-graphis infections 305000 http://www.biomedsea Reproductive anti-oxidants infertility in men sex, men, compound children Biomedicine Online 1.03 12100 beta carotene, vitamin A and vitamin E seem 0 general health compound http://onlinelibrary.wile http://jama.ama-assn. Cochrane Review anti-oxidants mortality to increase the risk of death, not lower it 2.34 98900 0 compound aspartic acid 1.65 8060 OTW http://www.ncbi.nlm.r PubMed oxidative stress general health compound asta-xanthin OTW 0.385 19900 http://www.ncbi.nlm.r Block, Mead (2003) general health plant / herb dna damage, 0.5 astragalus immune system http://www.ncbi.nlm.ni PubMed Alzheimer's 7.62 26400 **B** vitamins 0.5 mental health vitamin 3.77 4160 0.5 weight loss, cancer general health, other http://www.ncbi.nlm.nl European Journal of bee pollen