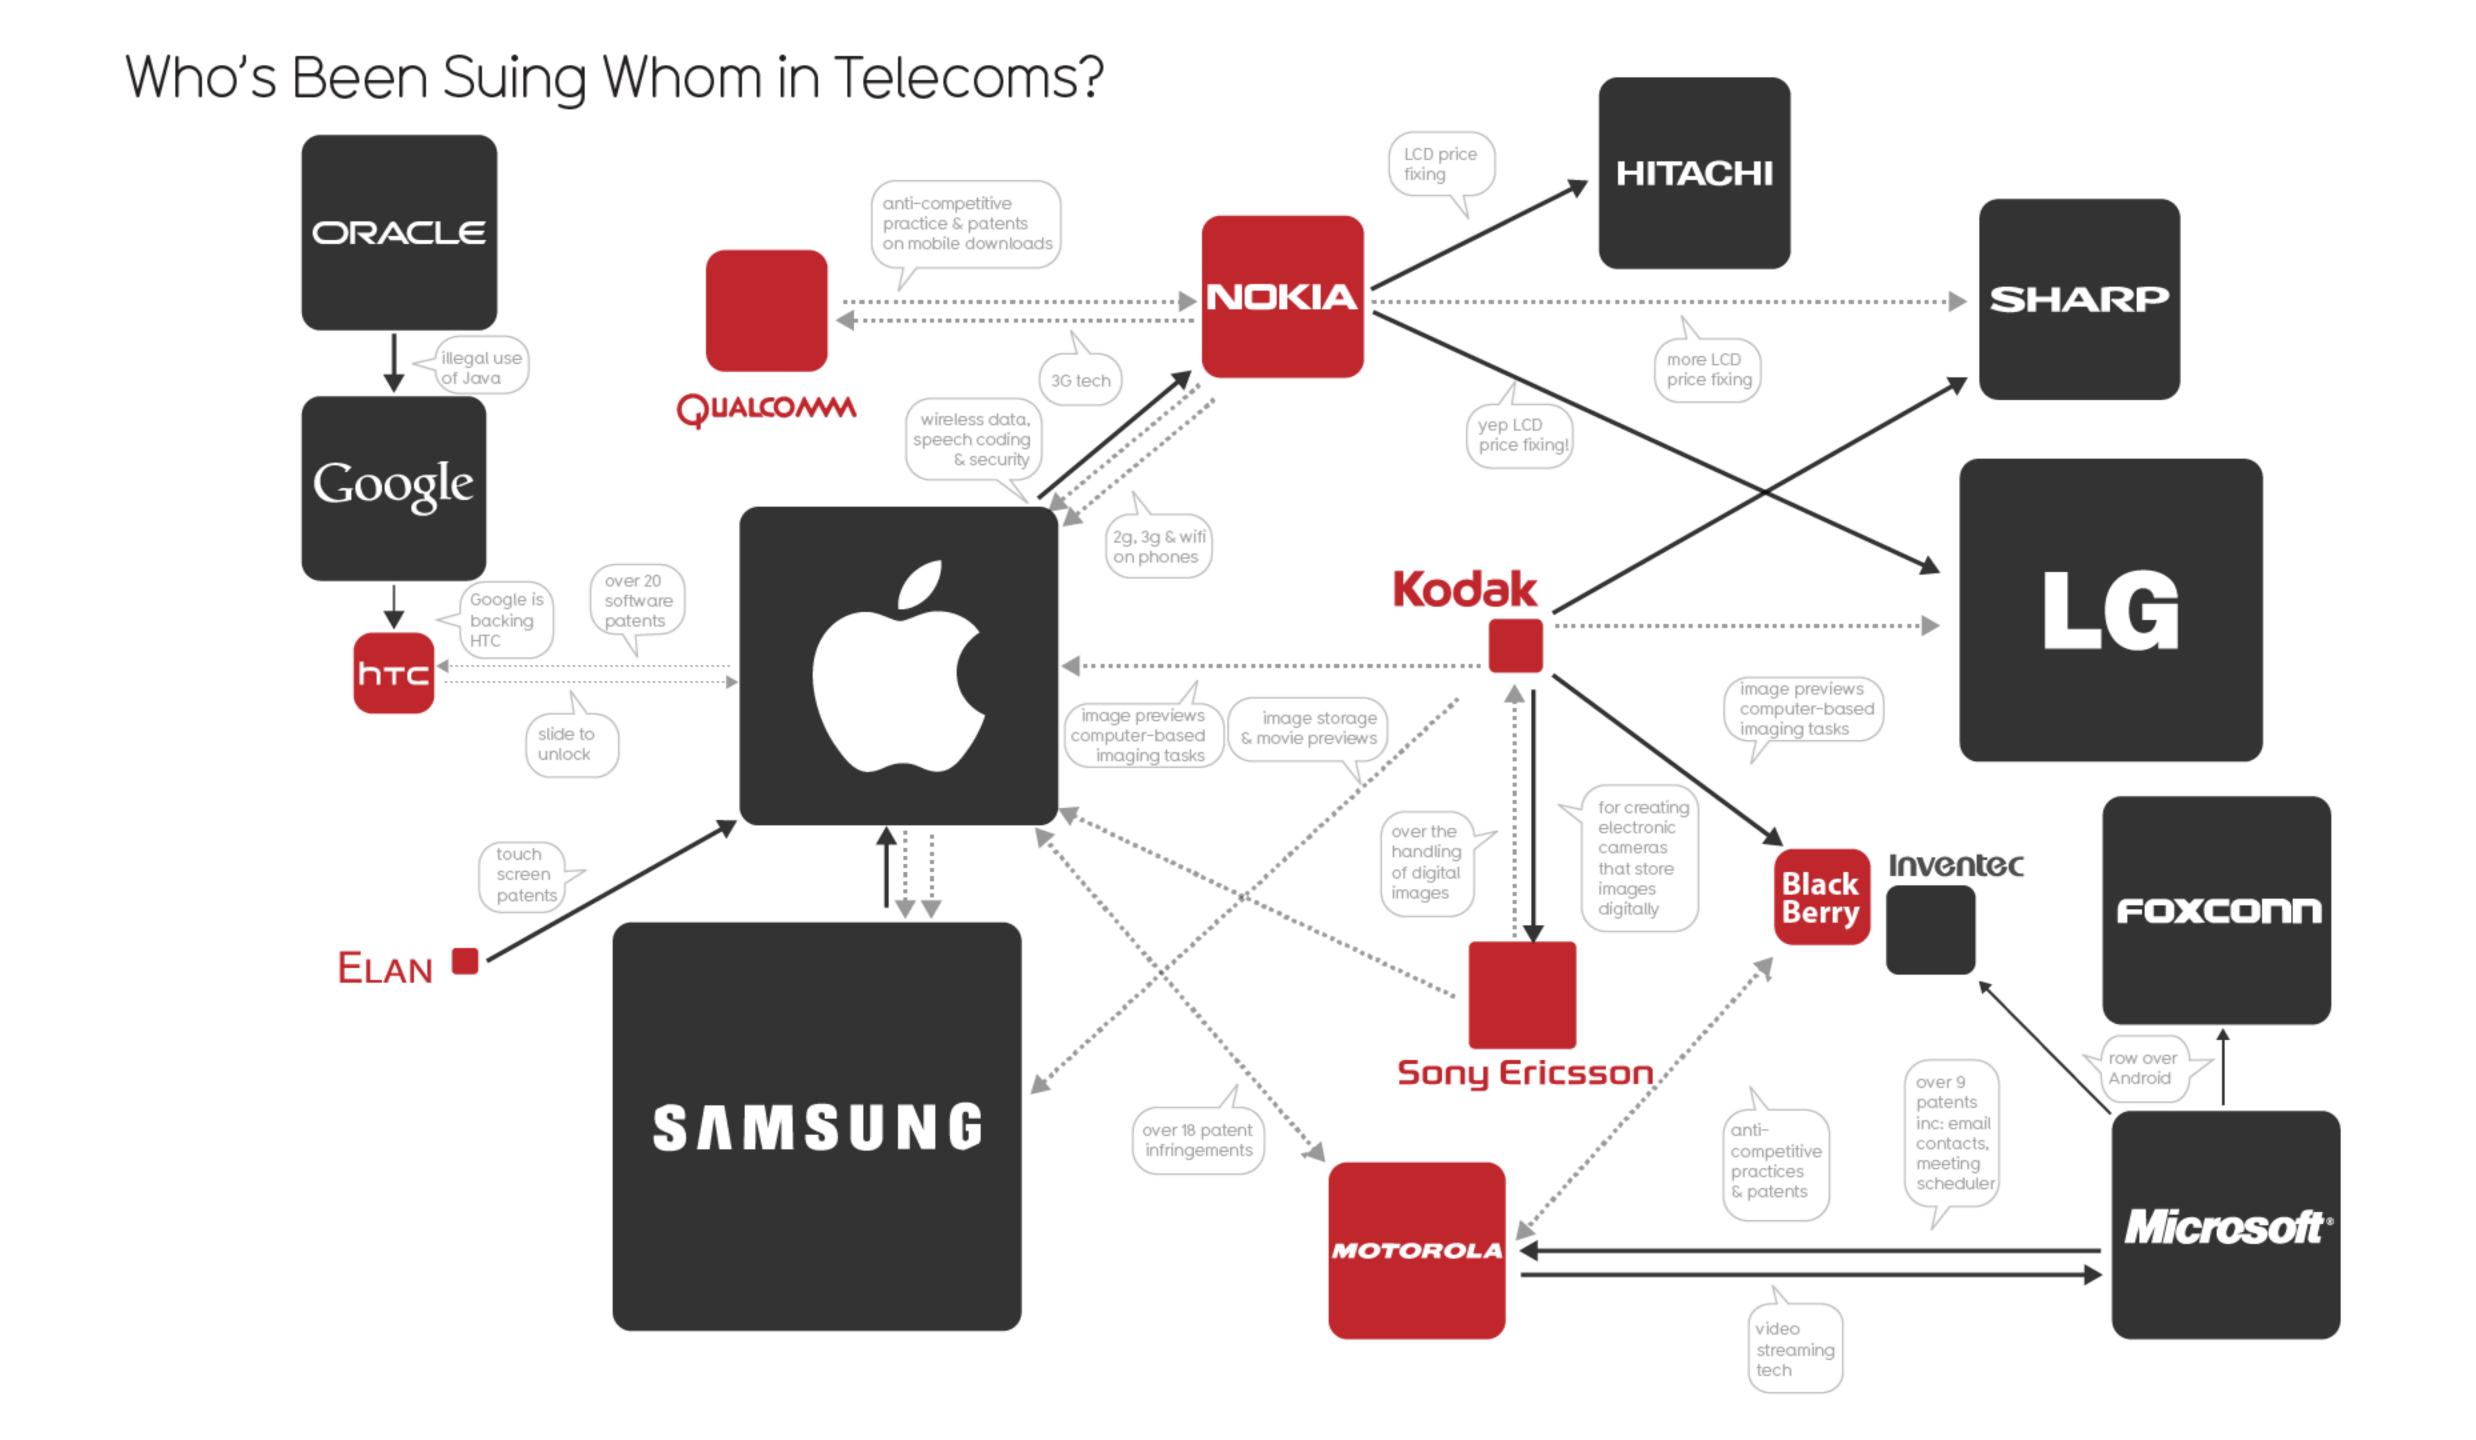

1. 0-3. 0<br>3. 1-10. 0 | Lower Relative Cardiovascular Risk.<br>Average Relative Cardiovascular Risk<br>Higher Relative Cardiovascular Risk.<br>Consider retesting in 1 to 2 weeks to                                    |
| >10.0                            | exclude a benign fransient elevation in the baseline CRP value secondary to infection or inflammation. Persistent elevations upon retesting, may be associated with infection and inflammation. |

REFERENCE RANGE

ORDERED BY: Dr. Lamar

About this test This report evaluates your potential risk of heart disease, heart attack, and stroke.



Summary You have an elevated risk of cardiovascular disease





34% of all US deaths are cardiovascular-related



A quarter of people die within a year of suffering a heart attack























## a new kind of camera



## cocaine users



Australia Bolivia Canada Chile Panama Spain UK USA

## stoners



Australia Canada Ghana New Zealand Nigeria Papua New Guinea Sierra Leone Zambia

#### ravers



Australia Belgium Canada Ireland Nertherlands Spain USA UK

## speed freaks



Autralia Japan Philippines Poland Portugal Spain Thailand UK

## opiates



Afghanistan Estonia Iran Kazakhstan Kyrgyzstan Russia Tajikistan UK

## smokers



Bulgaria Cezch Republic Croatia Greece Russia Spain Ukraine

## drunks



Denmark France Germany Hungary Ireland Portugal Spain UK

# brexit



#### **EUROPEAN UNION** Romania Poland Denmark Sweden Czech republic Hungary Croatia Bulgaria Spain Luxembourg Finland Greece Belgium Italy Germany Cyprus Estonia France Ireland Malta Latvia Netherlands Slov