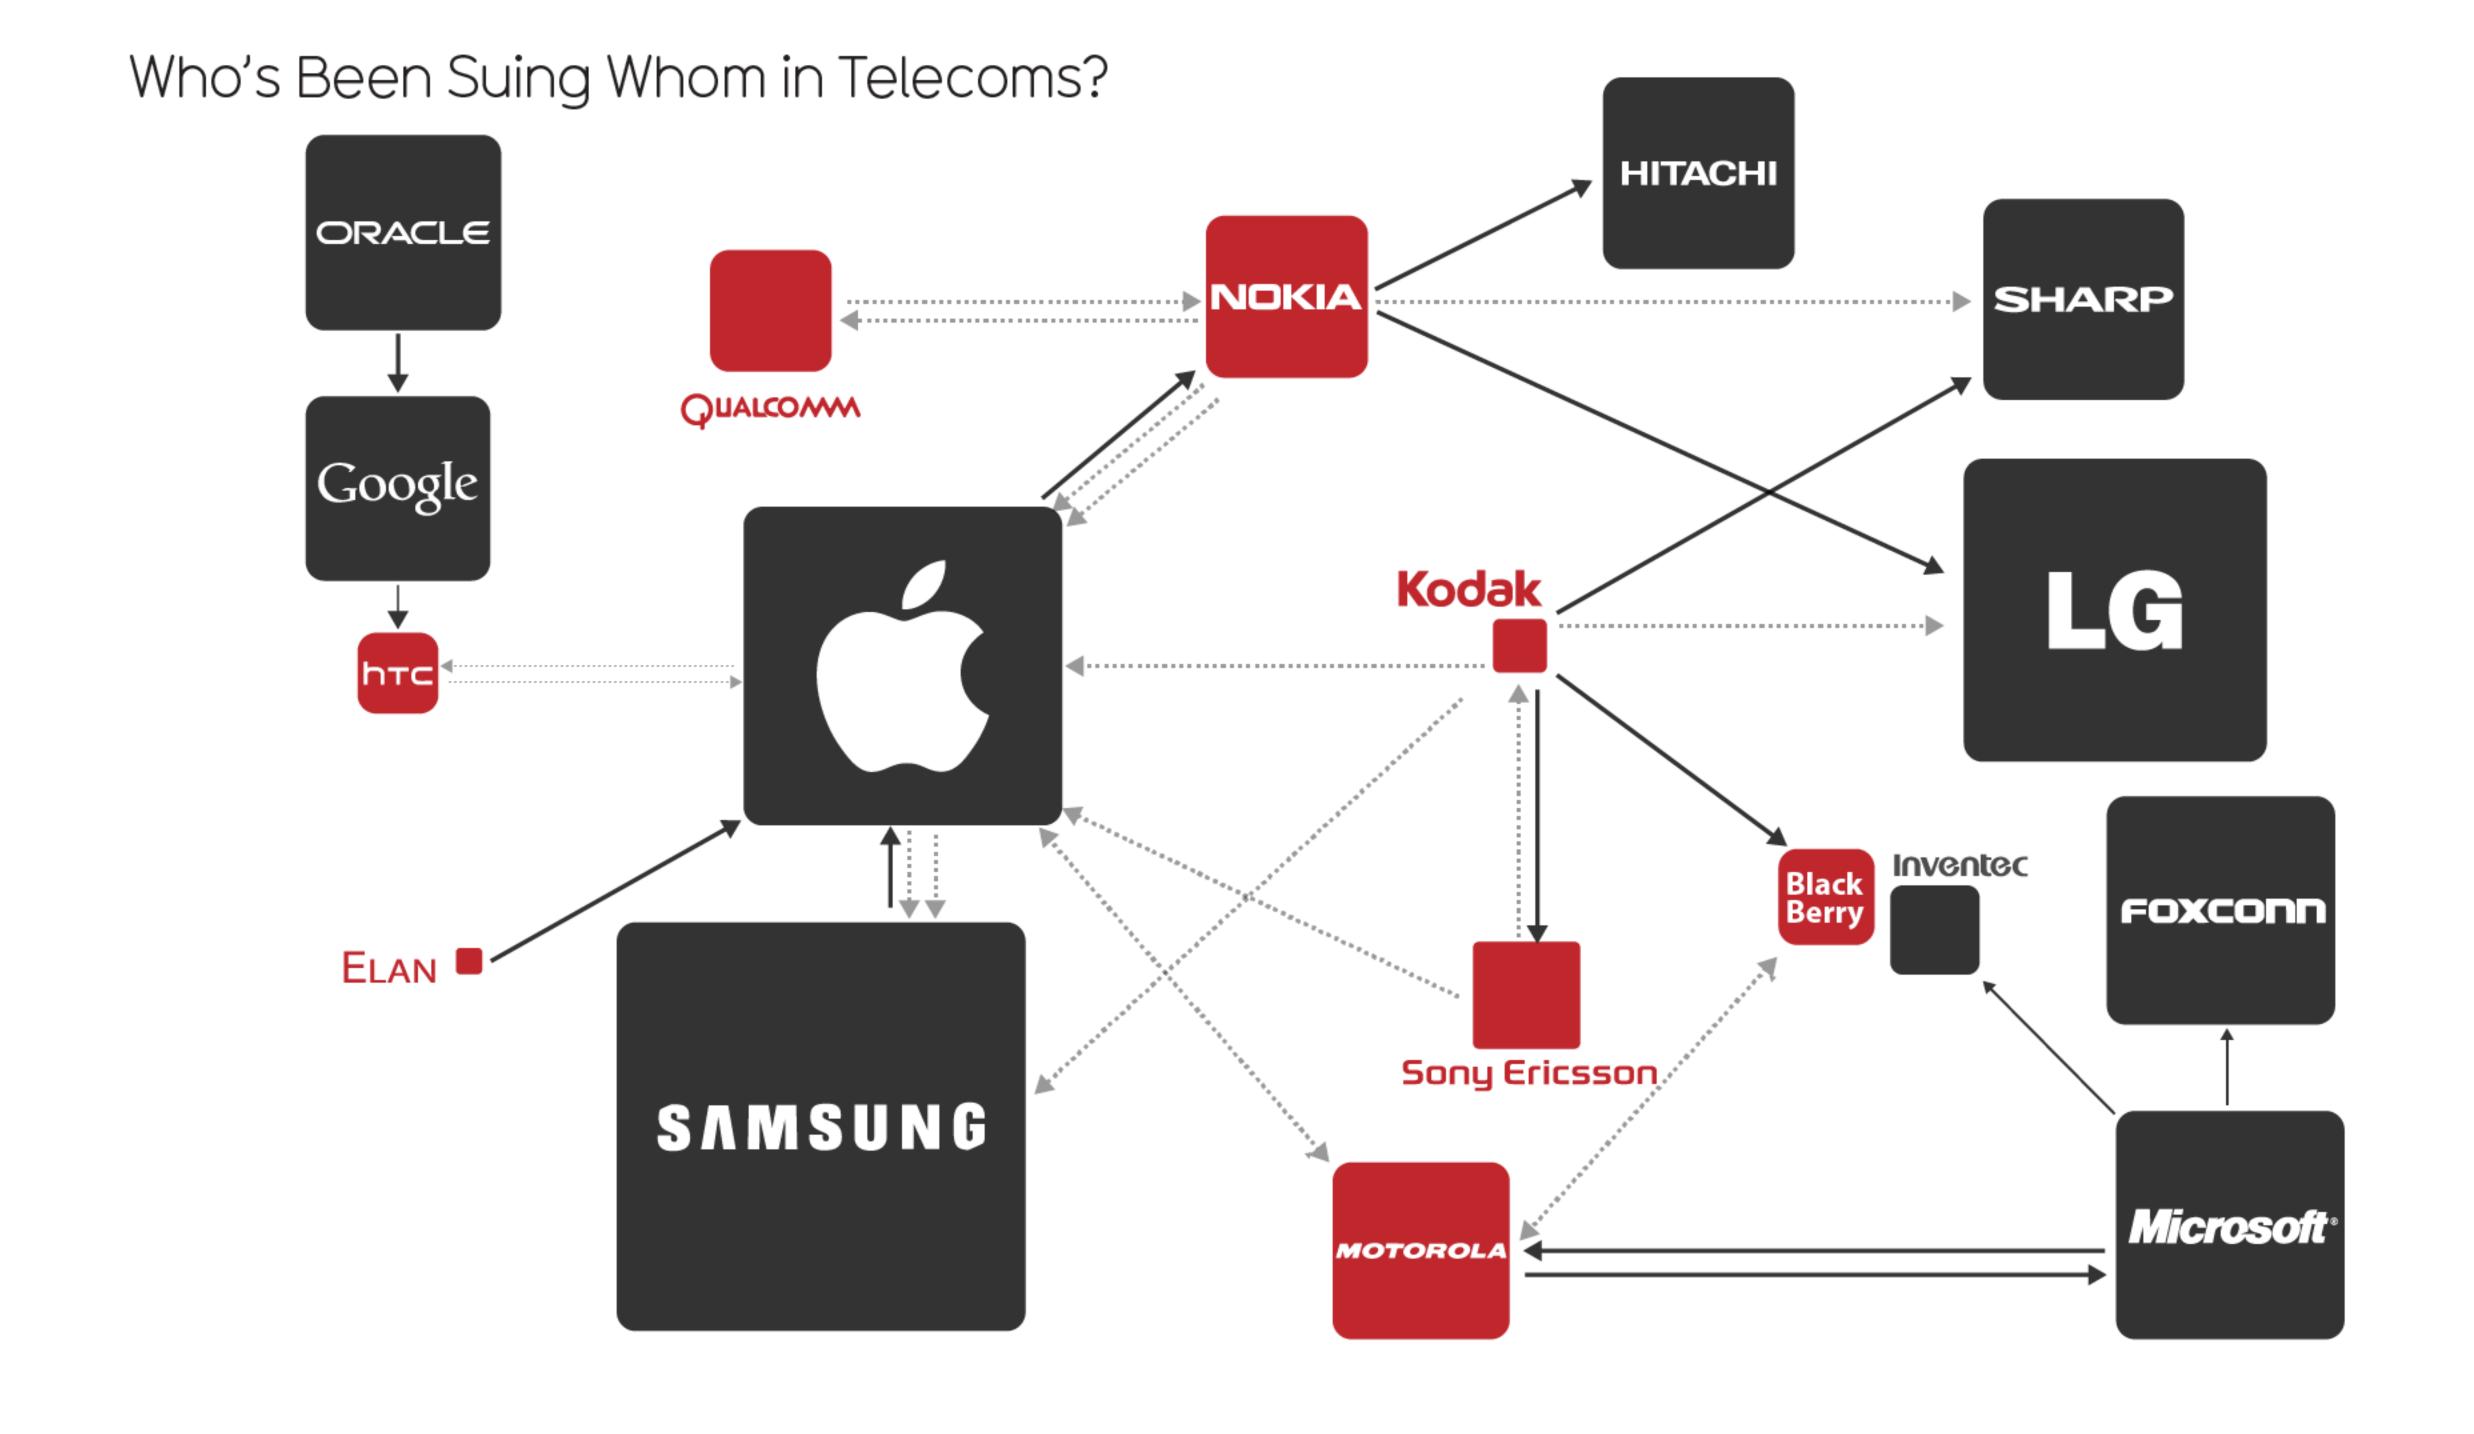

## Data is Beautiful

billions of numbers

\$12,000 Worldwide cost of financial crisis

\$26,500 Hidden in offshore tax havens

\$12,000 Worldwide cost of financial crisis