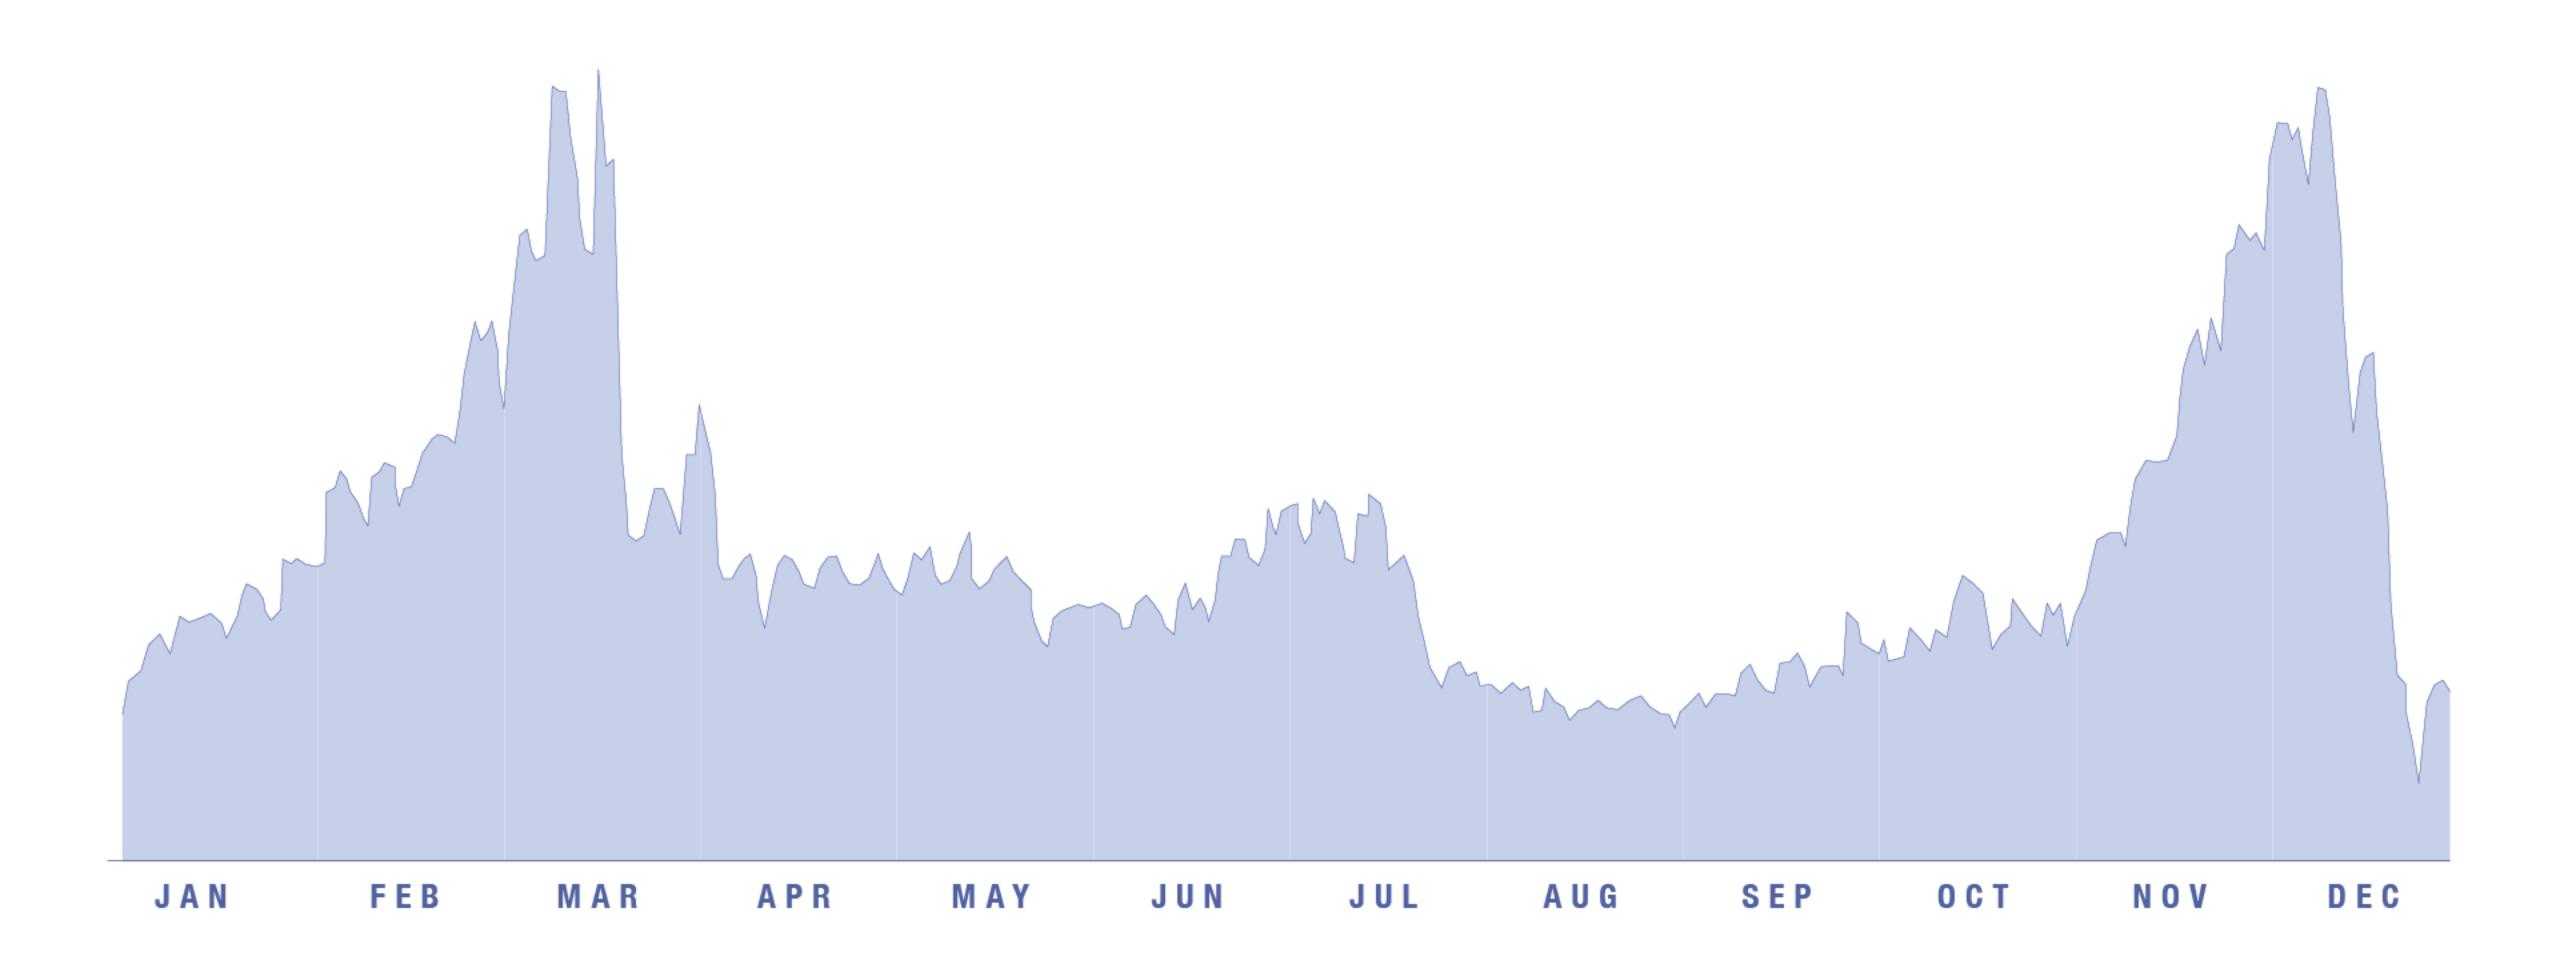

## Data is Beautiful



billions of numbers











\$12,000 Worldwide cost of financial crisis

\$26,500 Hidden in offshore tax havens



\$12,000 Worldwide cost of financial crisis

















# Daily Bread Costs for average taxpayer per day





#### HELPING OTHERS

£0.09

£0.36



£0.09

£0.03

£0.05

### Daily Bread UK



















### "columbine shooting" "violent video games"









## Most Common Break Up Times

according to Facebook status updates



## Most Common Break Up Times

according to Facebook status updates



## data is the new oil

## data is the new soil



Do horoscopes all just say the same thing?

#### Horoscoped

Most common words in star sign predictions





#### Horoscoped

Most common words in star sign predictions



Or 55 1 charm LIBRA VIRGO SEP 24 - OCT 23 AUG 24 - SEP 23 expect enect enect enect n SUITE mind plans ' attention almost everything mind change making moment perfect est able world looking lot keep life, soletter. feel exactly comes takes world riends SUIPE stars on ready comes tter change taking nothing ationships care family dealing matter ready totally able

#### Horoscoped

Most common words in star sign predictions



Whatev