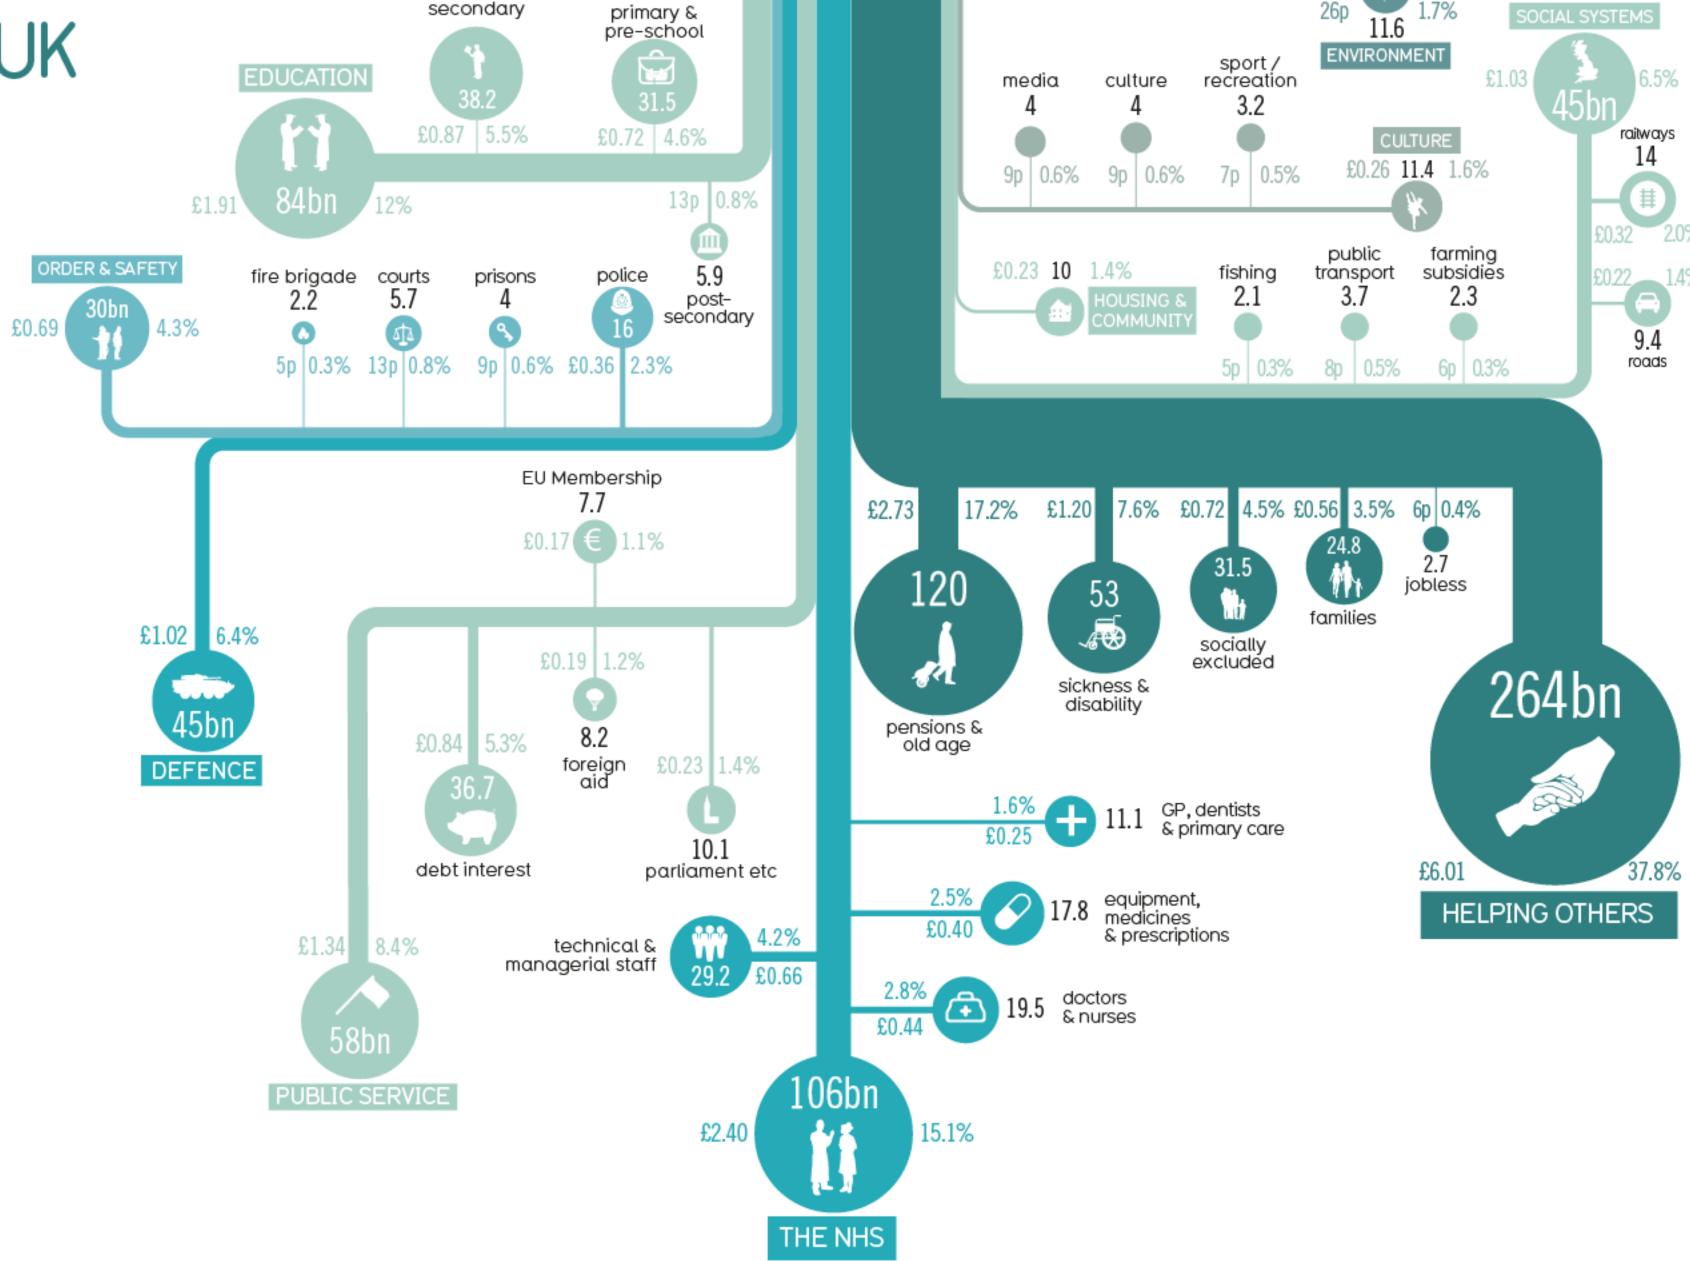

# Daily Bread Costs for average taxpayer per day

#### HELPING OTHERS

£0.09

£0.36

£0.09

£0.03

£0.05

### Daily Bread UK