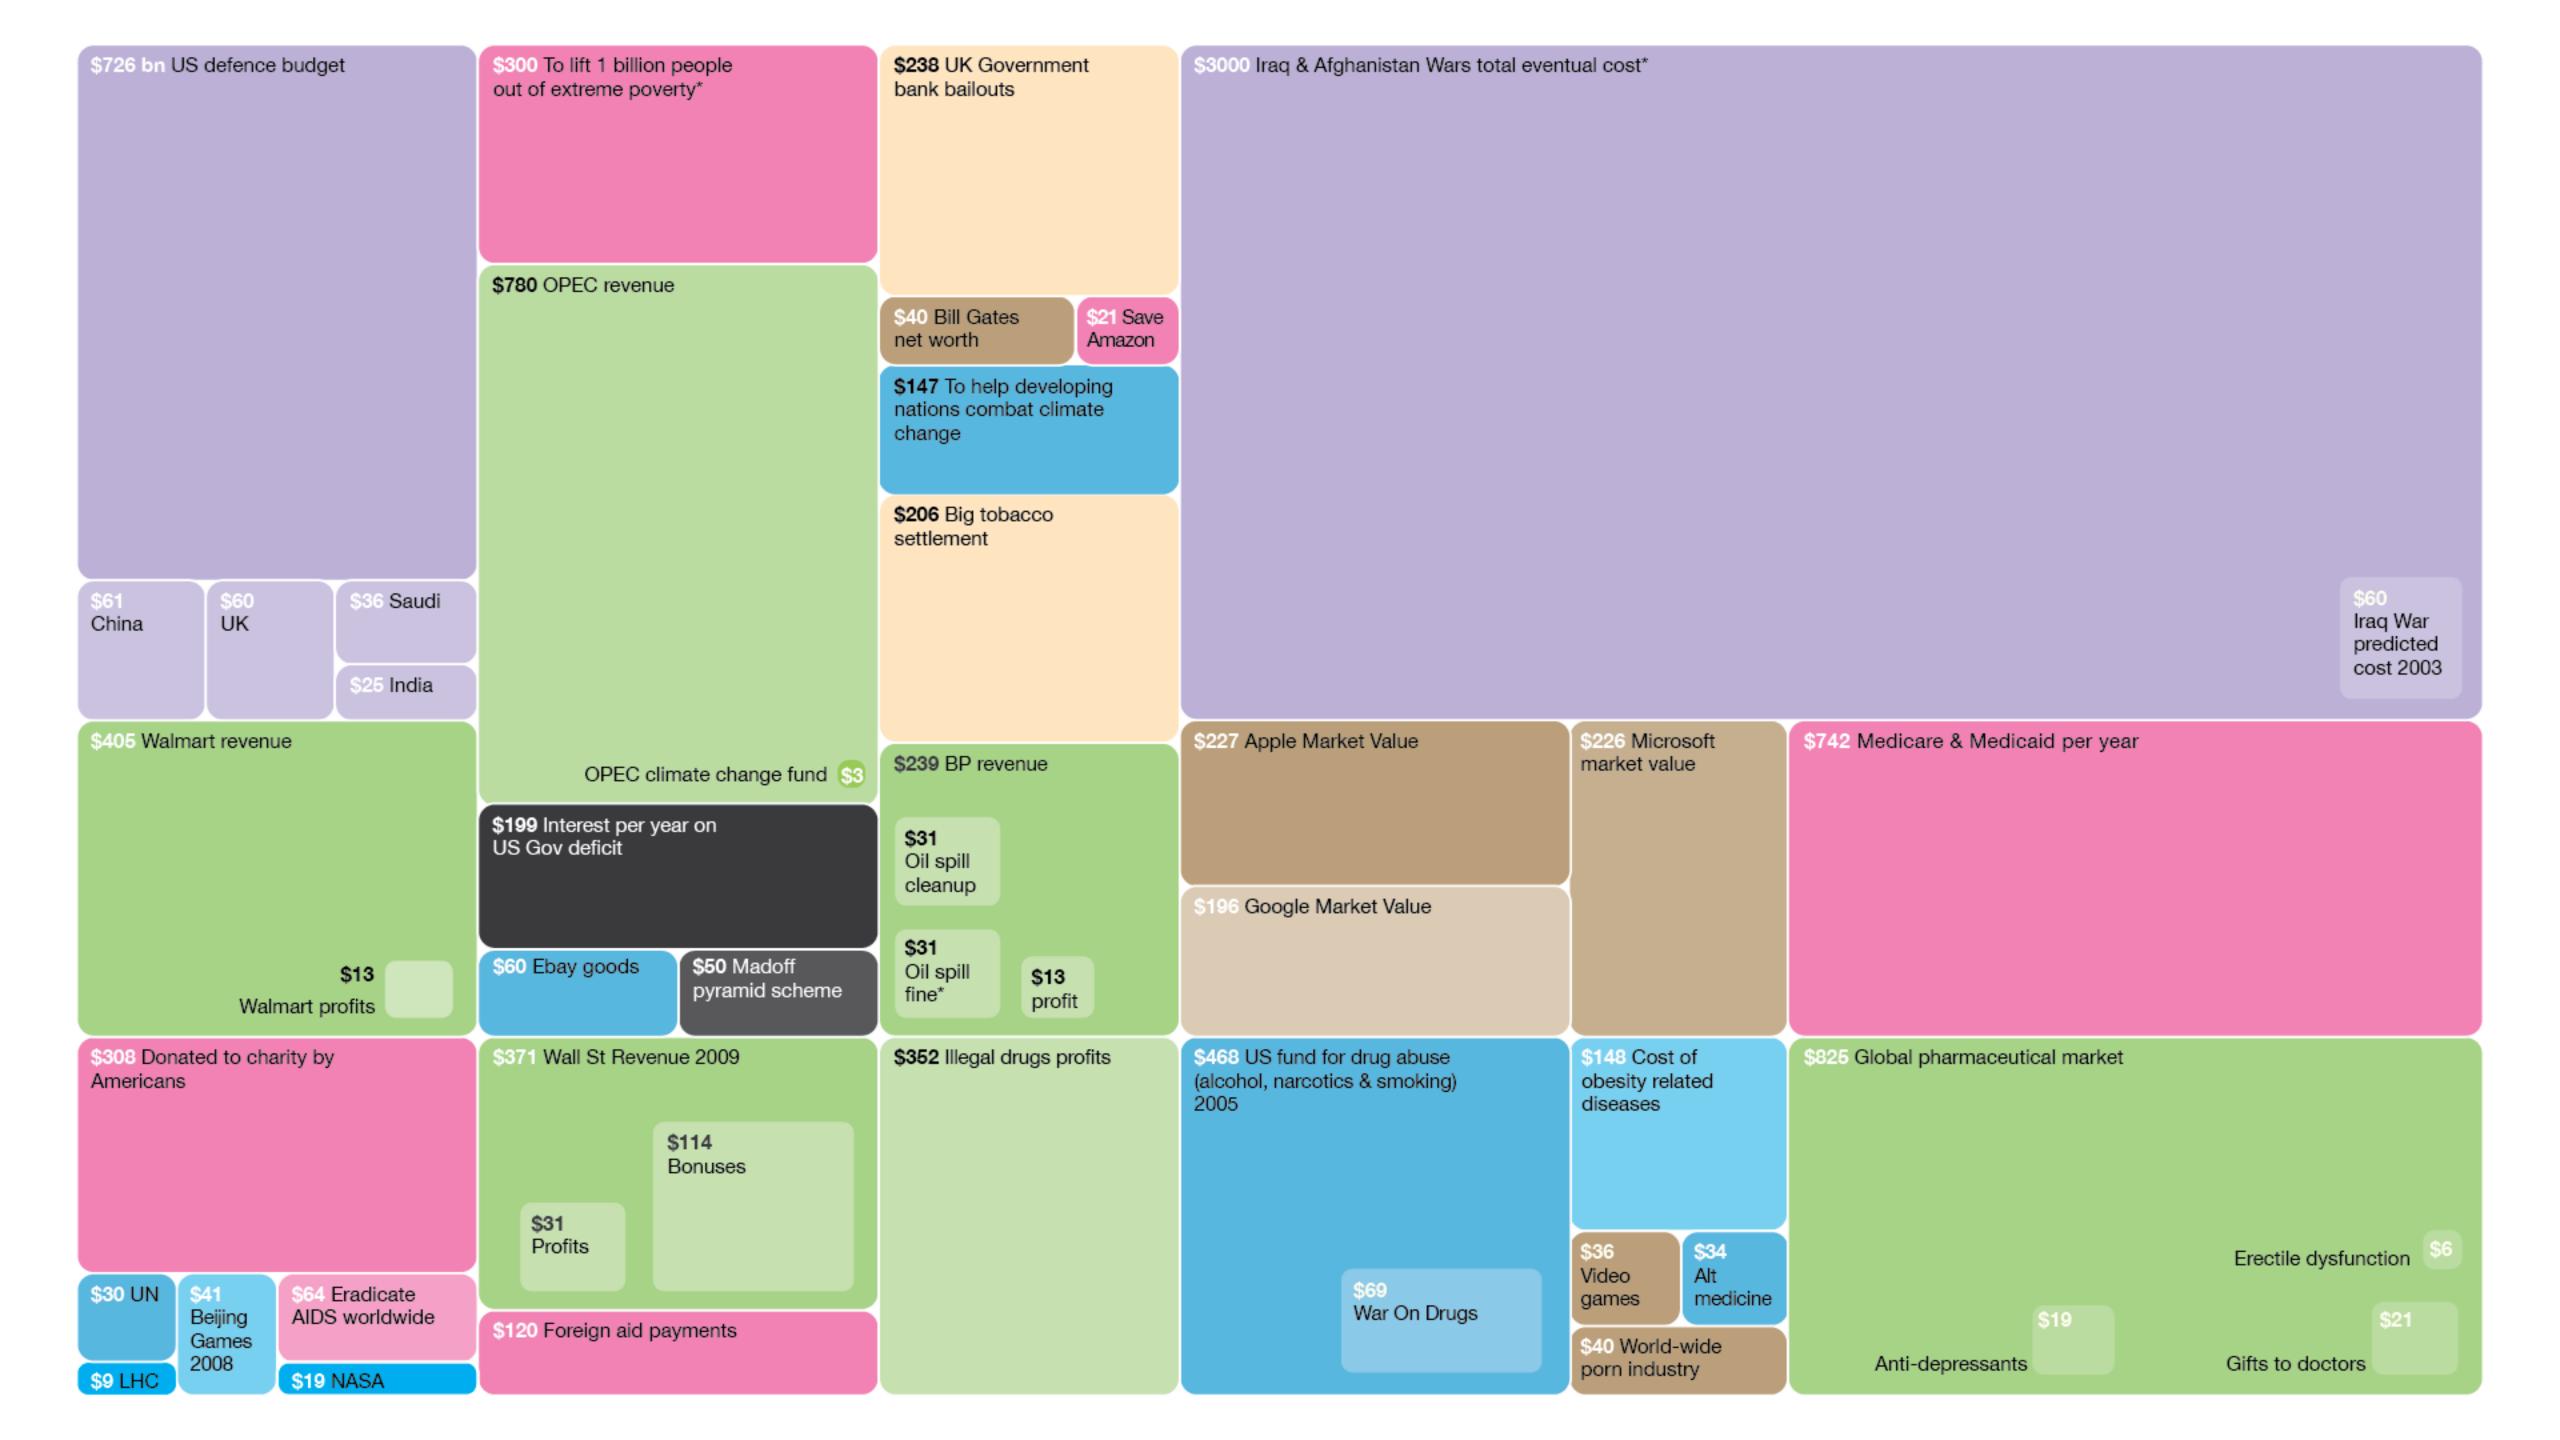

## Data is Beautiful

billions of numbers

\$12,000 Worldwide cost of financial crisis

\$26,500 Hidden in offshore tax havens

\$12,000 Worldwide cost of financial crisis