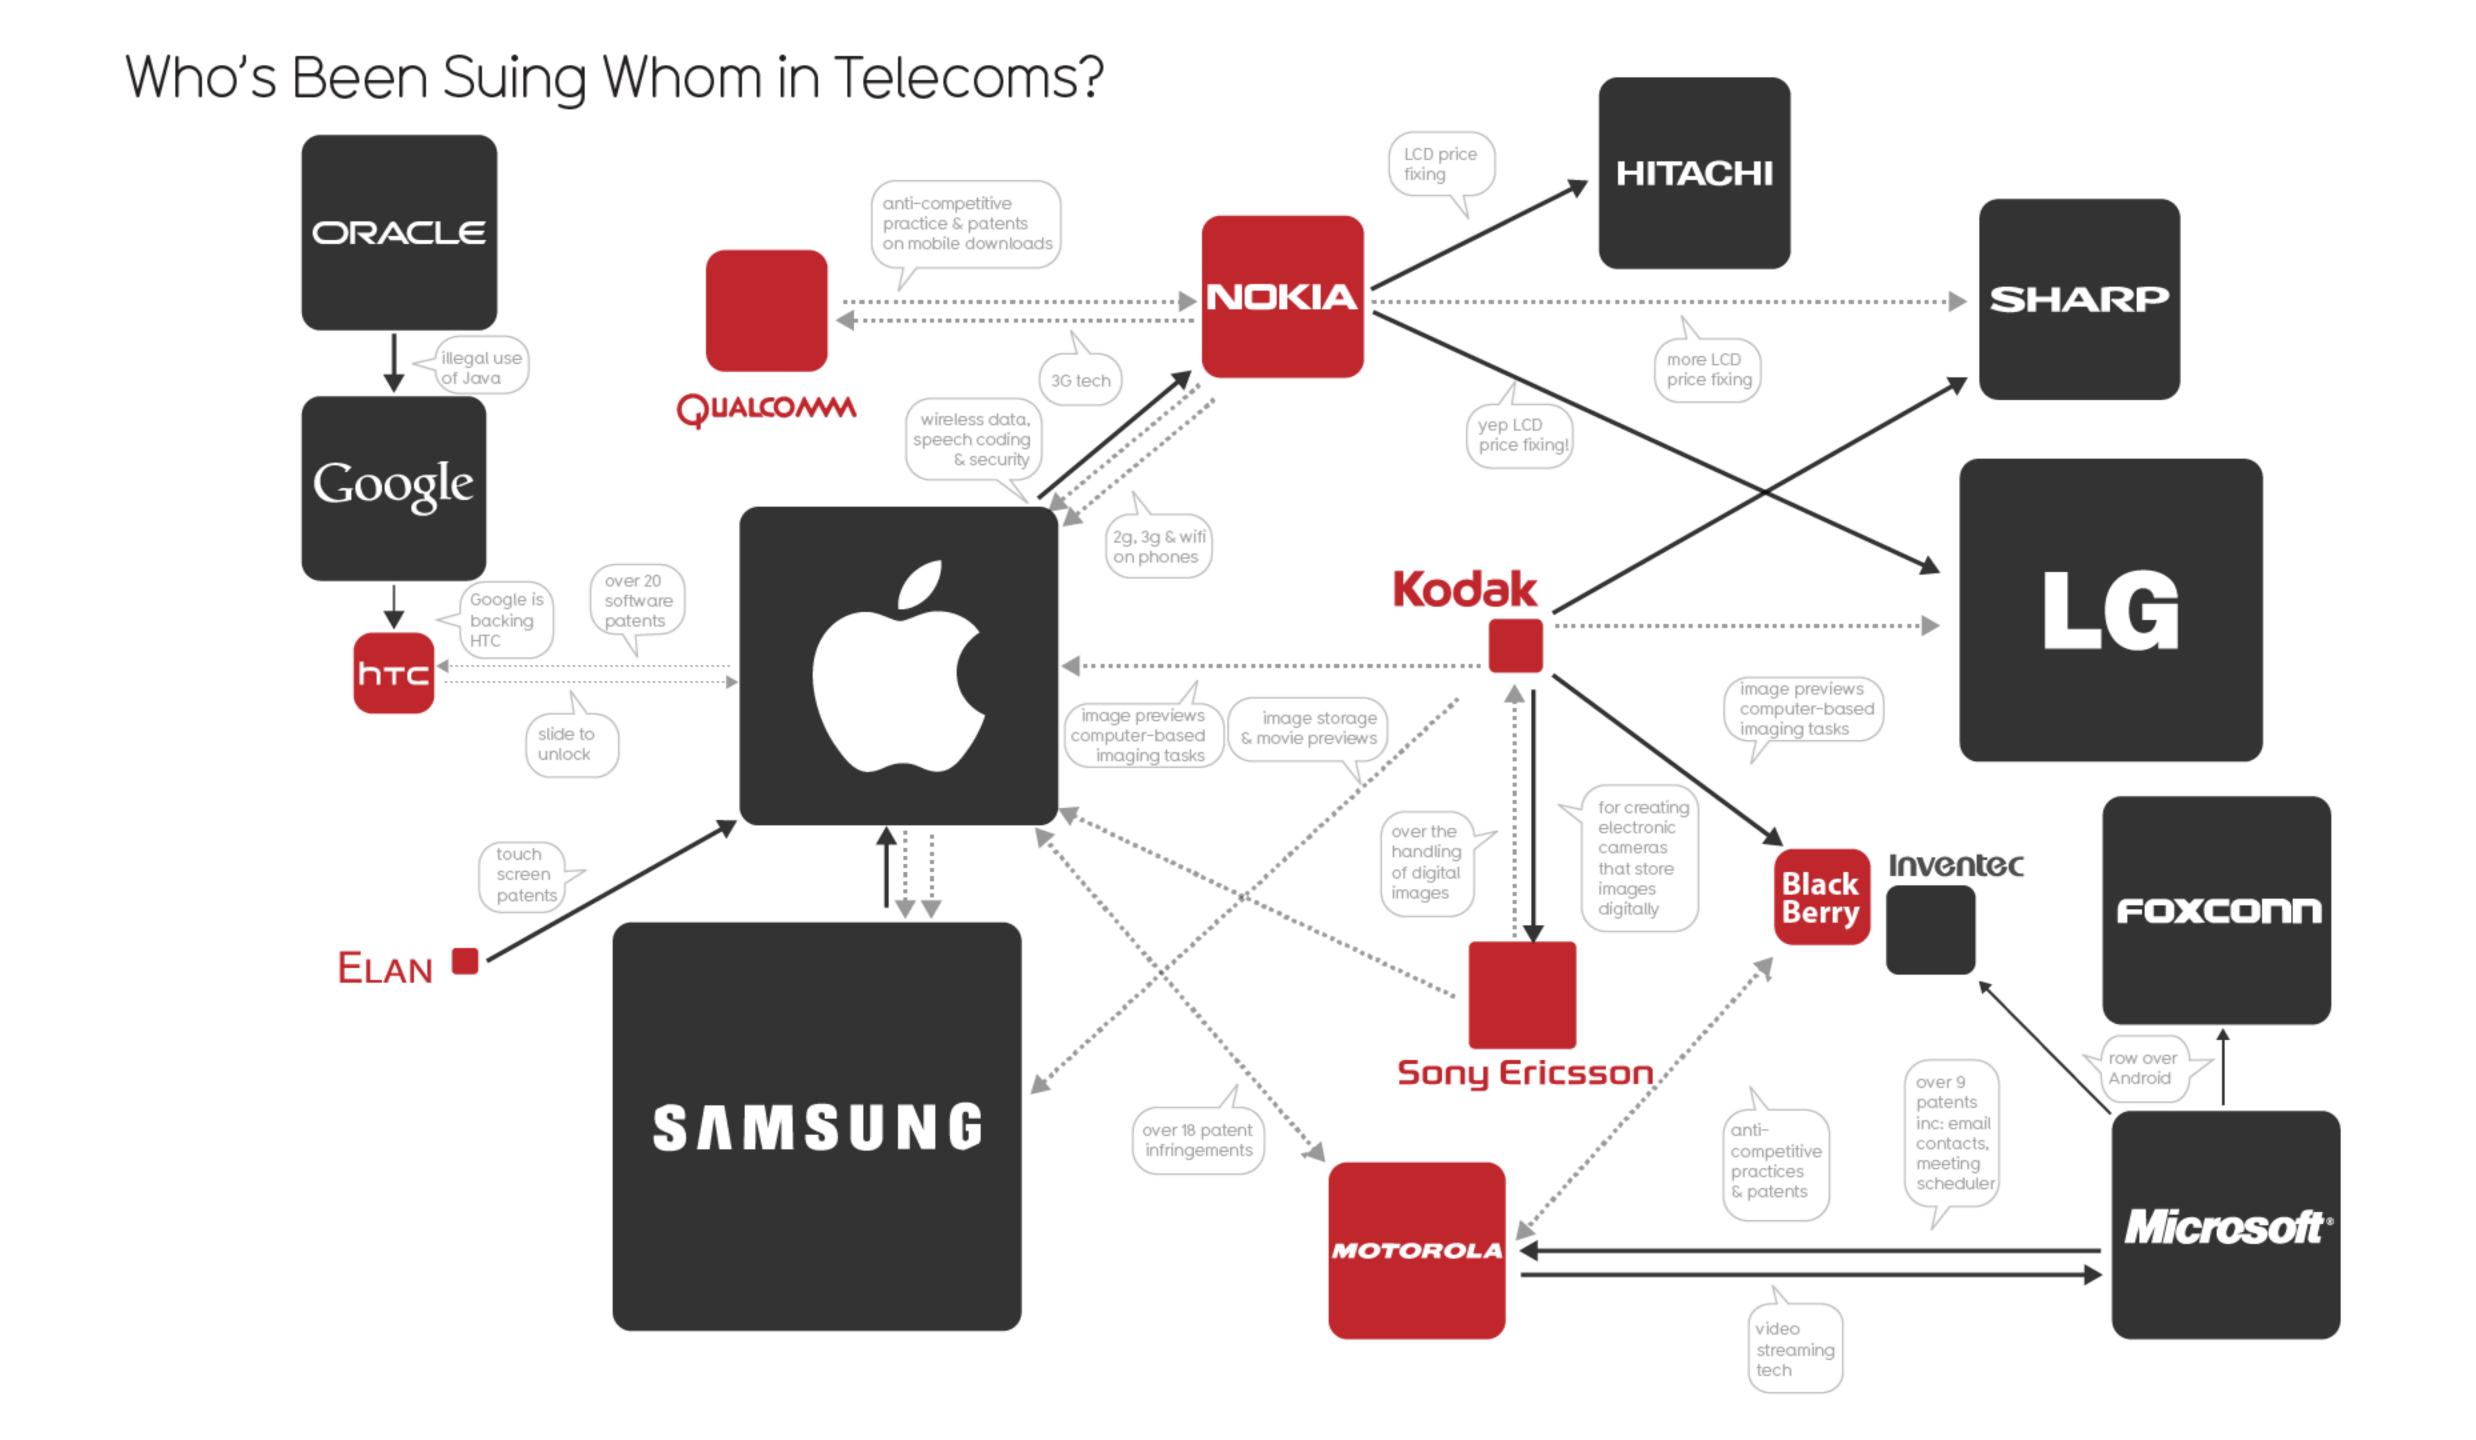

## Data is Beautiful

billions of numbers

\$12,000 Worldwide cost of financial crisis

\$26,500 Hidden in offshore tax havens

\$12,000 Worldwide cost of financial crisis