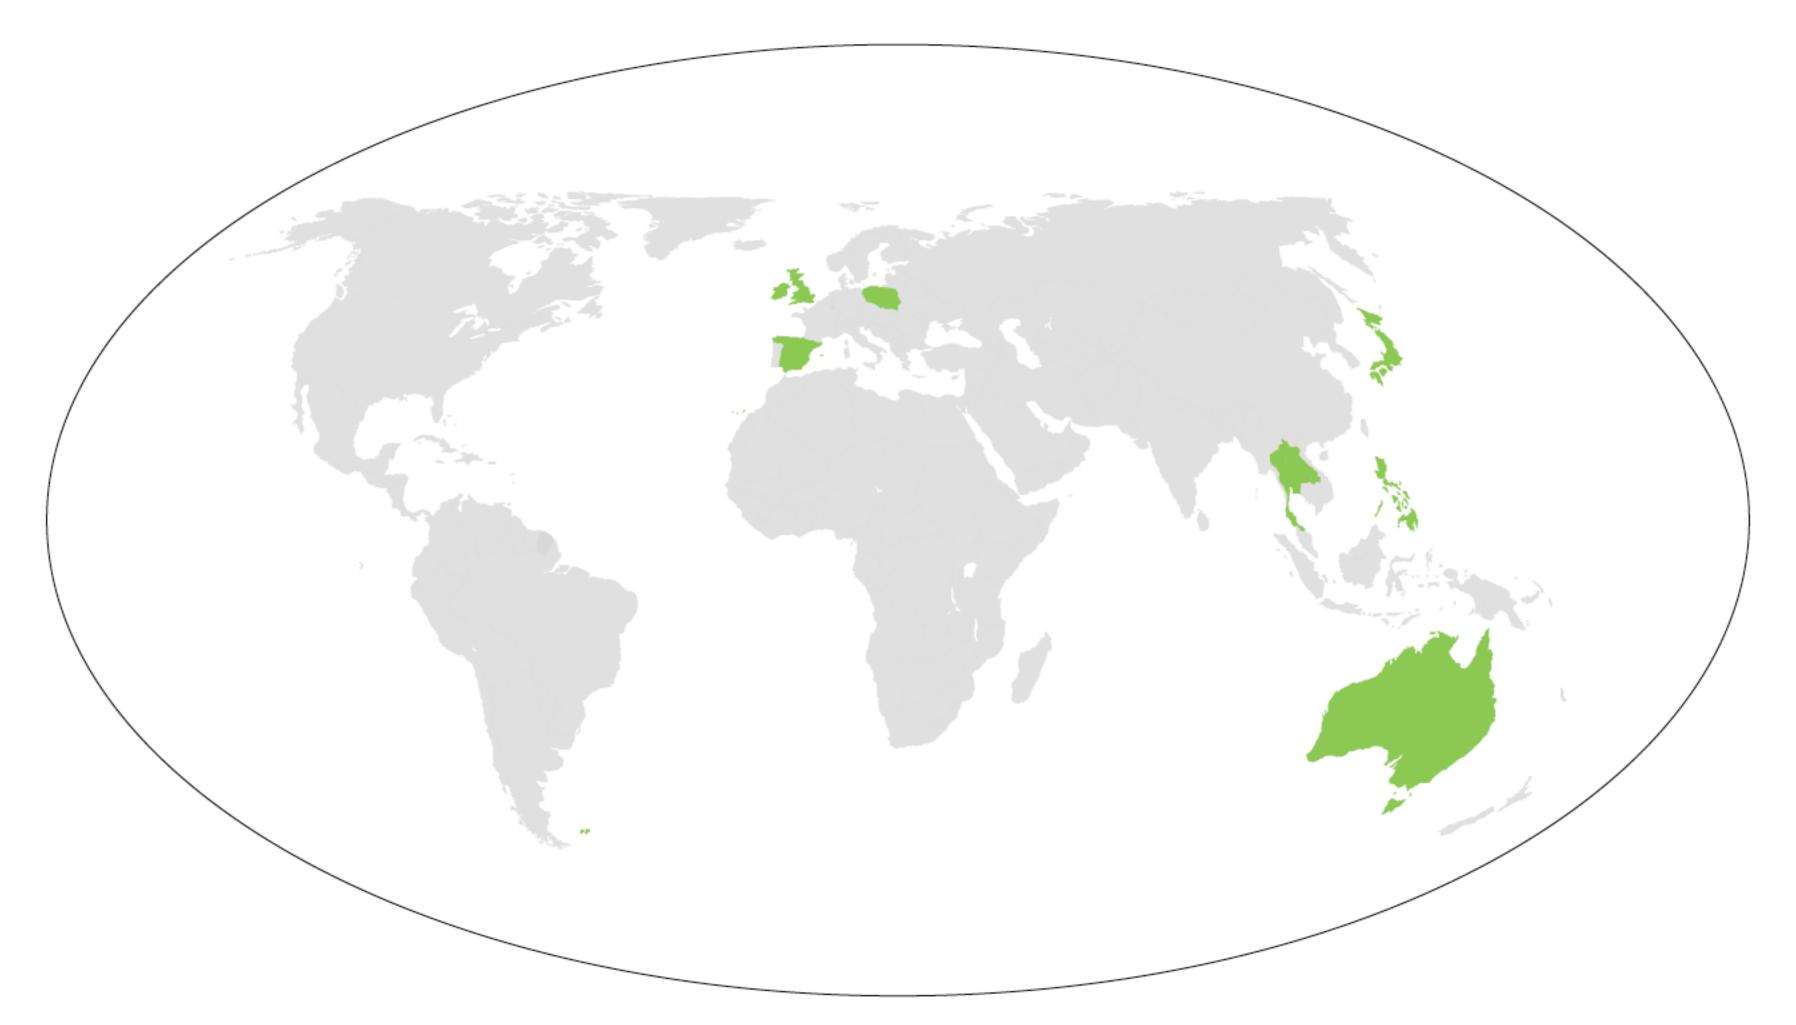

ation in the baseline CRP value secondary to infection or inflammation. Persistent elevations upon retesting, may be associated with infection and inflammation. |

REFERENCE RANGE

ORDERED BY: Dr. Lamar

About this test This report evaluates your potential risk of heart disease, heart attack, and stroke.



Summary You have an elevated risk of cardiovascular disease





34% of all US deaths are cardiovascular-related



A quarter of people die within a year of suffering a heart attack























## a new kind of camera



## cocaine users



Australia Bolivia Canada Chile Panama Spain UK USA

## stoners



Australia Canada Ghana New Zealand Nigeria Papua New Guinea Sierra Leone Zambia

#### ravers



Australia Belgium Canada Ireland Nertherlands Spain USA UK

## speed freaks



Autralia Japan Philippines Poland Portugal Spain Thailand UK

## opiates



Afghanistan Estonia Iran Kazakhstan Kyrgyzstan Russia Tajikistan UK

## smokers



Bulgaria Cezch Republic Croatia Greece Russia Spain Ukraine

## drunks



Denmark France Germany Hungary Ireland Portugal Spain UK

# brexit



#### **EUROPEAN UNION** Romania Poland Denmark Sweden Czech republic Hungary Croatia Bulgaria Spain Luxembourg Finland Greece Belgium Italy Germany Cyprus Estonia France Ireland Malta Latvia Netherlands Slovenia Slovakia Austria Portugal Lithuania



#### **EUROPEAN UNION**



#### **EUROPEAN UNION** CUSTOMS UNION Romania Poland Denmark Czech republic Hungary Sweden Croatia Bulgaria **EUROZONE** Spain Luxembourg Finland Greece Belgium Italy Germany Cyprus Estonia France Ireland Malta Latvia