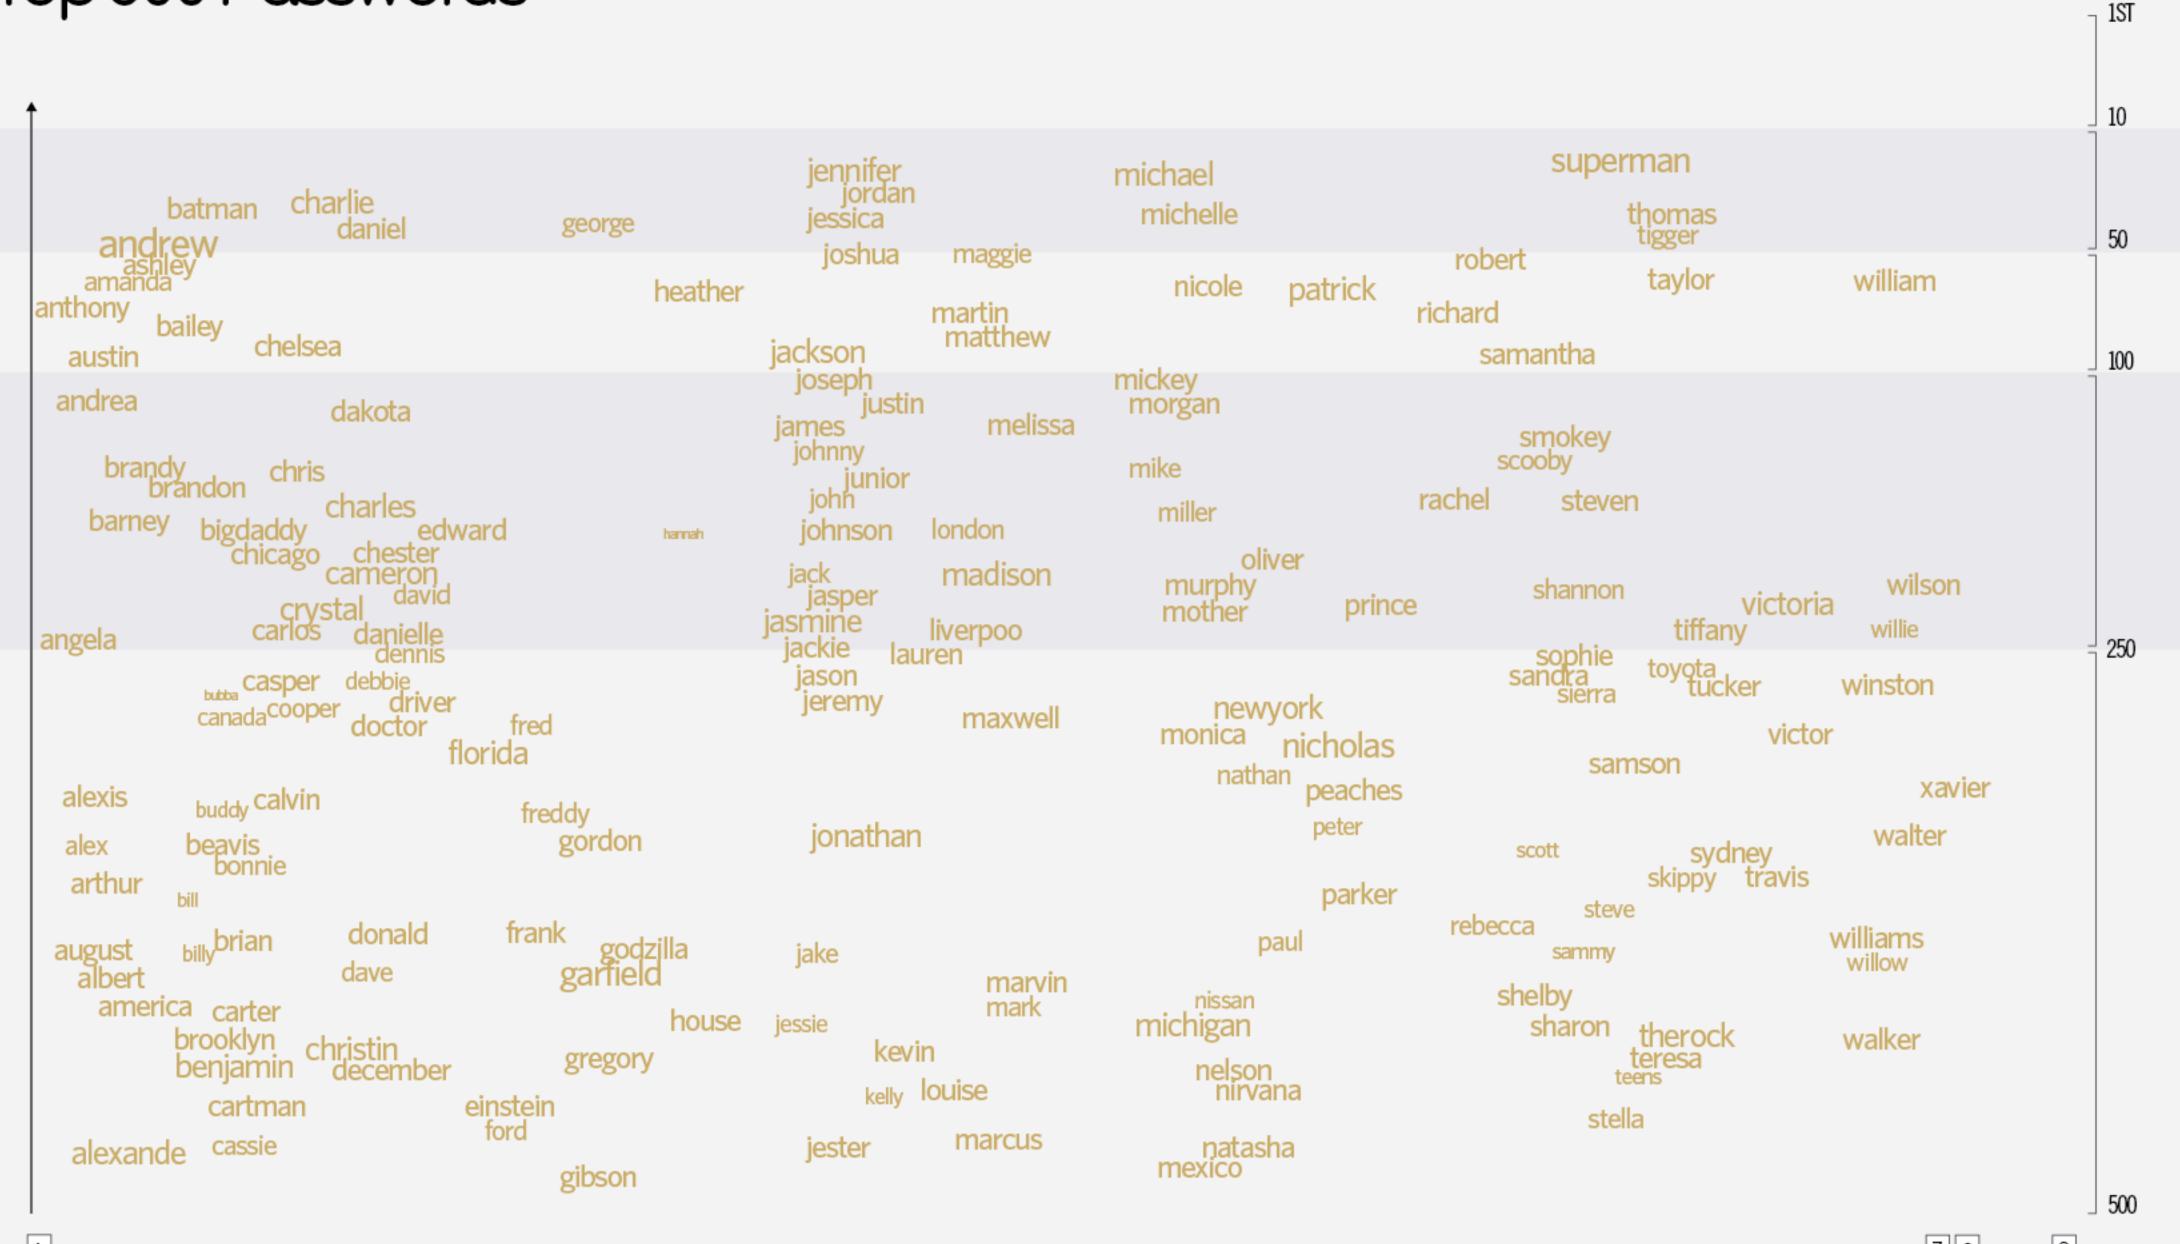

### Top 500 Passwords

**RANK** 

password / access RANK Top 500 Passwords password letmein 10 pass test access 50 100 gateway welcome enter helpme testing tester

passwOrd

」 500

Z 0 9

## Top 500 Passwords

## Top 500 Passwords

sports RANK

names RANK

animals RANK

macho RANK

fluffy RANK