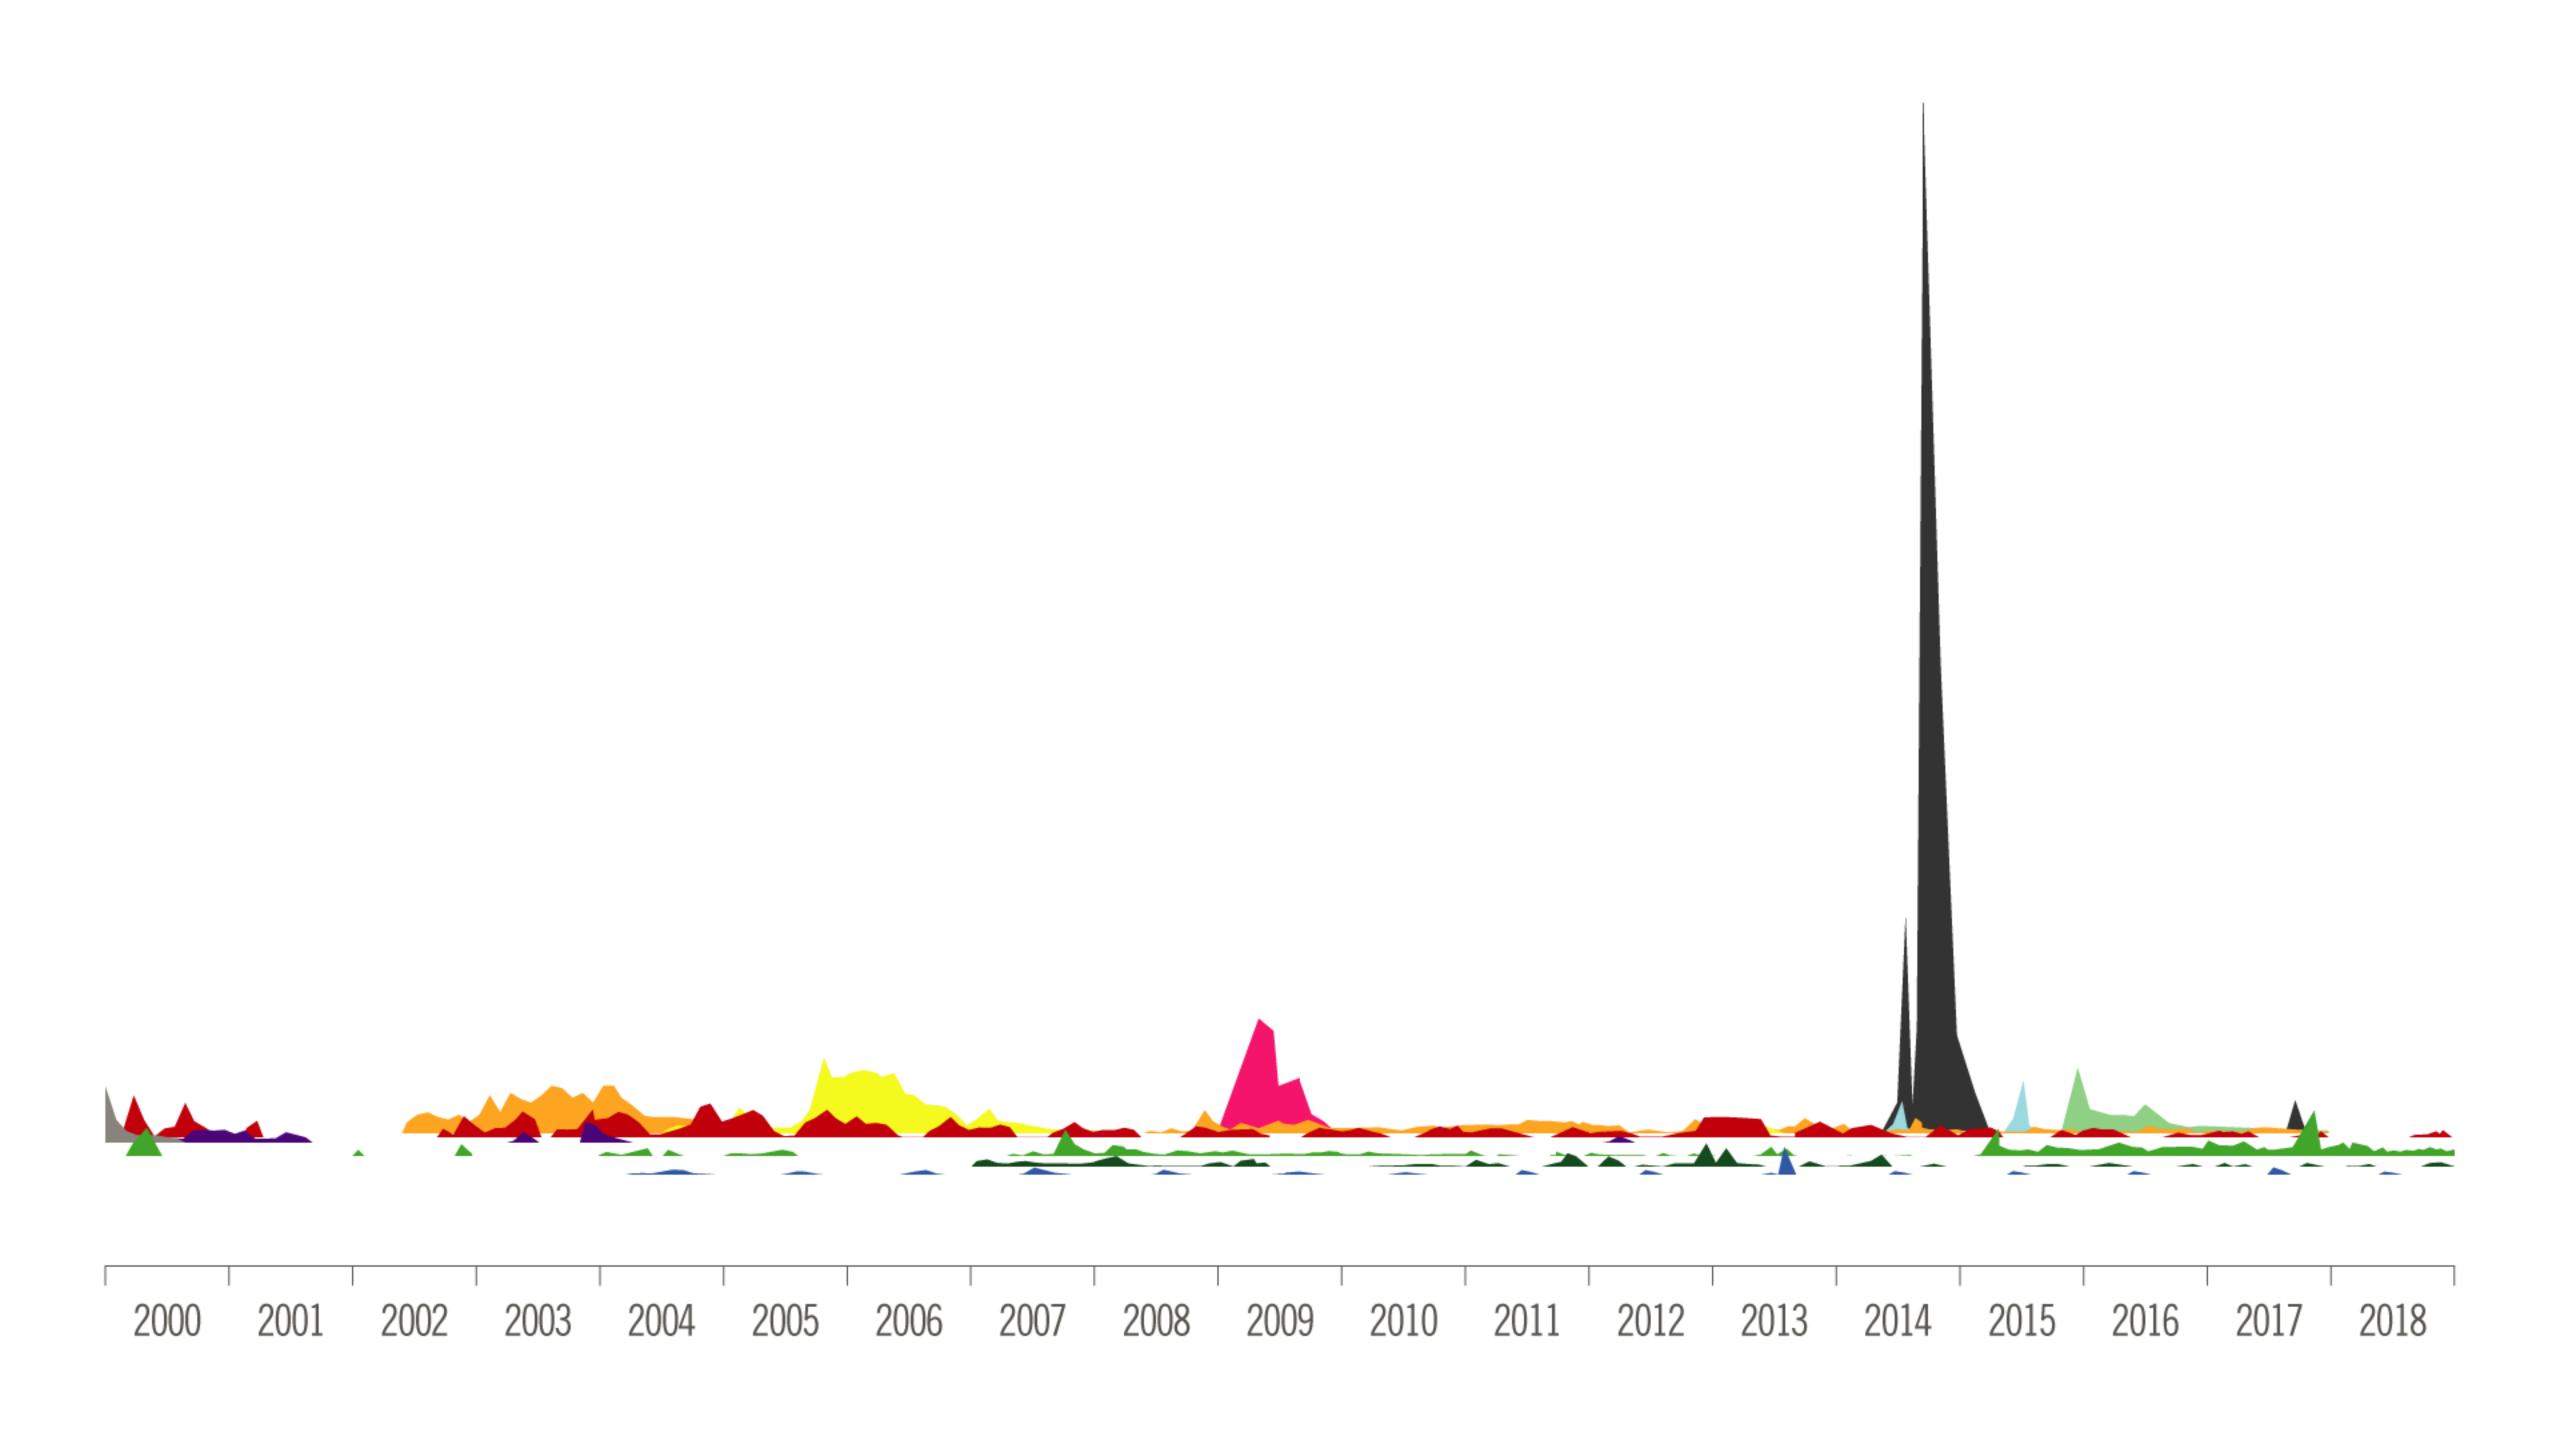

## Data is Beautiful



billions of numbers











\$12,000 Worldwide cost of financial crisis

\$26,500 Hidden in offshore tax havens



\$12,000 Worldwide cost of financial crisis

















# Daily Bread Costs for average taxpayer per day





#### HELPING OTHERS

£0.09

£0.36



£0.09

£0.03

£0.05

### Daily Bread UK



















### "columbine shooting" "violent video games"









## Most Common Break Up Times

according to Facebook status updates



## Most Common Break Up Times

according to Facebook status updates



## data is the new oil

## data is the new soil



Do horoscopes all just say the same thing?

#### Horoscoped

Most common words in star sign predictions





#### Horoscoped

Most common words in star sign predictions



Or 55 1 charm LIBRA VIRGO SEP 24 - OCT 23 AUG 24 - SEP 23 expect enect enect enect n SUITE mind plans ' attention almost everything mind change making moment perfect est able world looking lot keep life, soletter. feel exactly comes takes world riends SUIPE stars on ready comes tter change taking nothing ationships care family dealing matter ready totally able

####