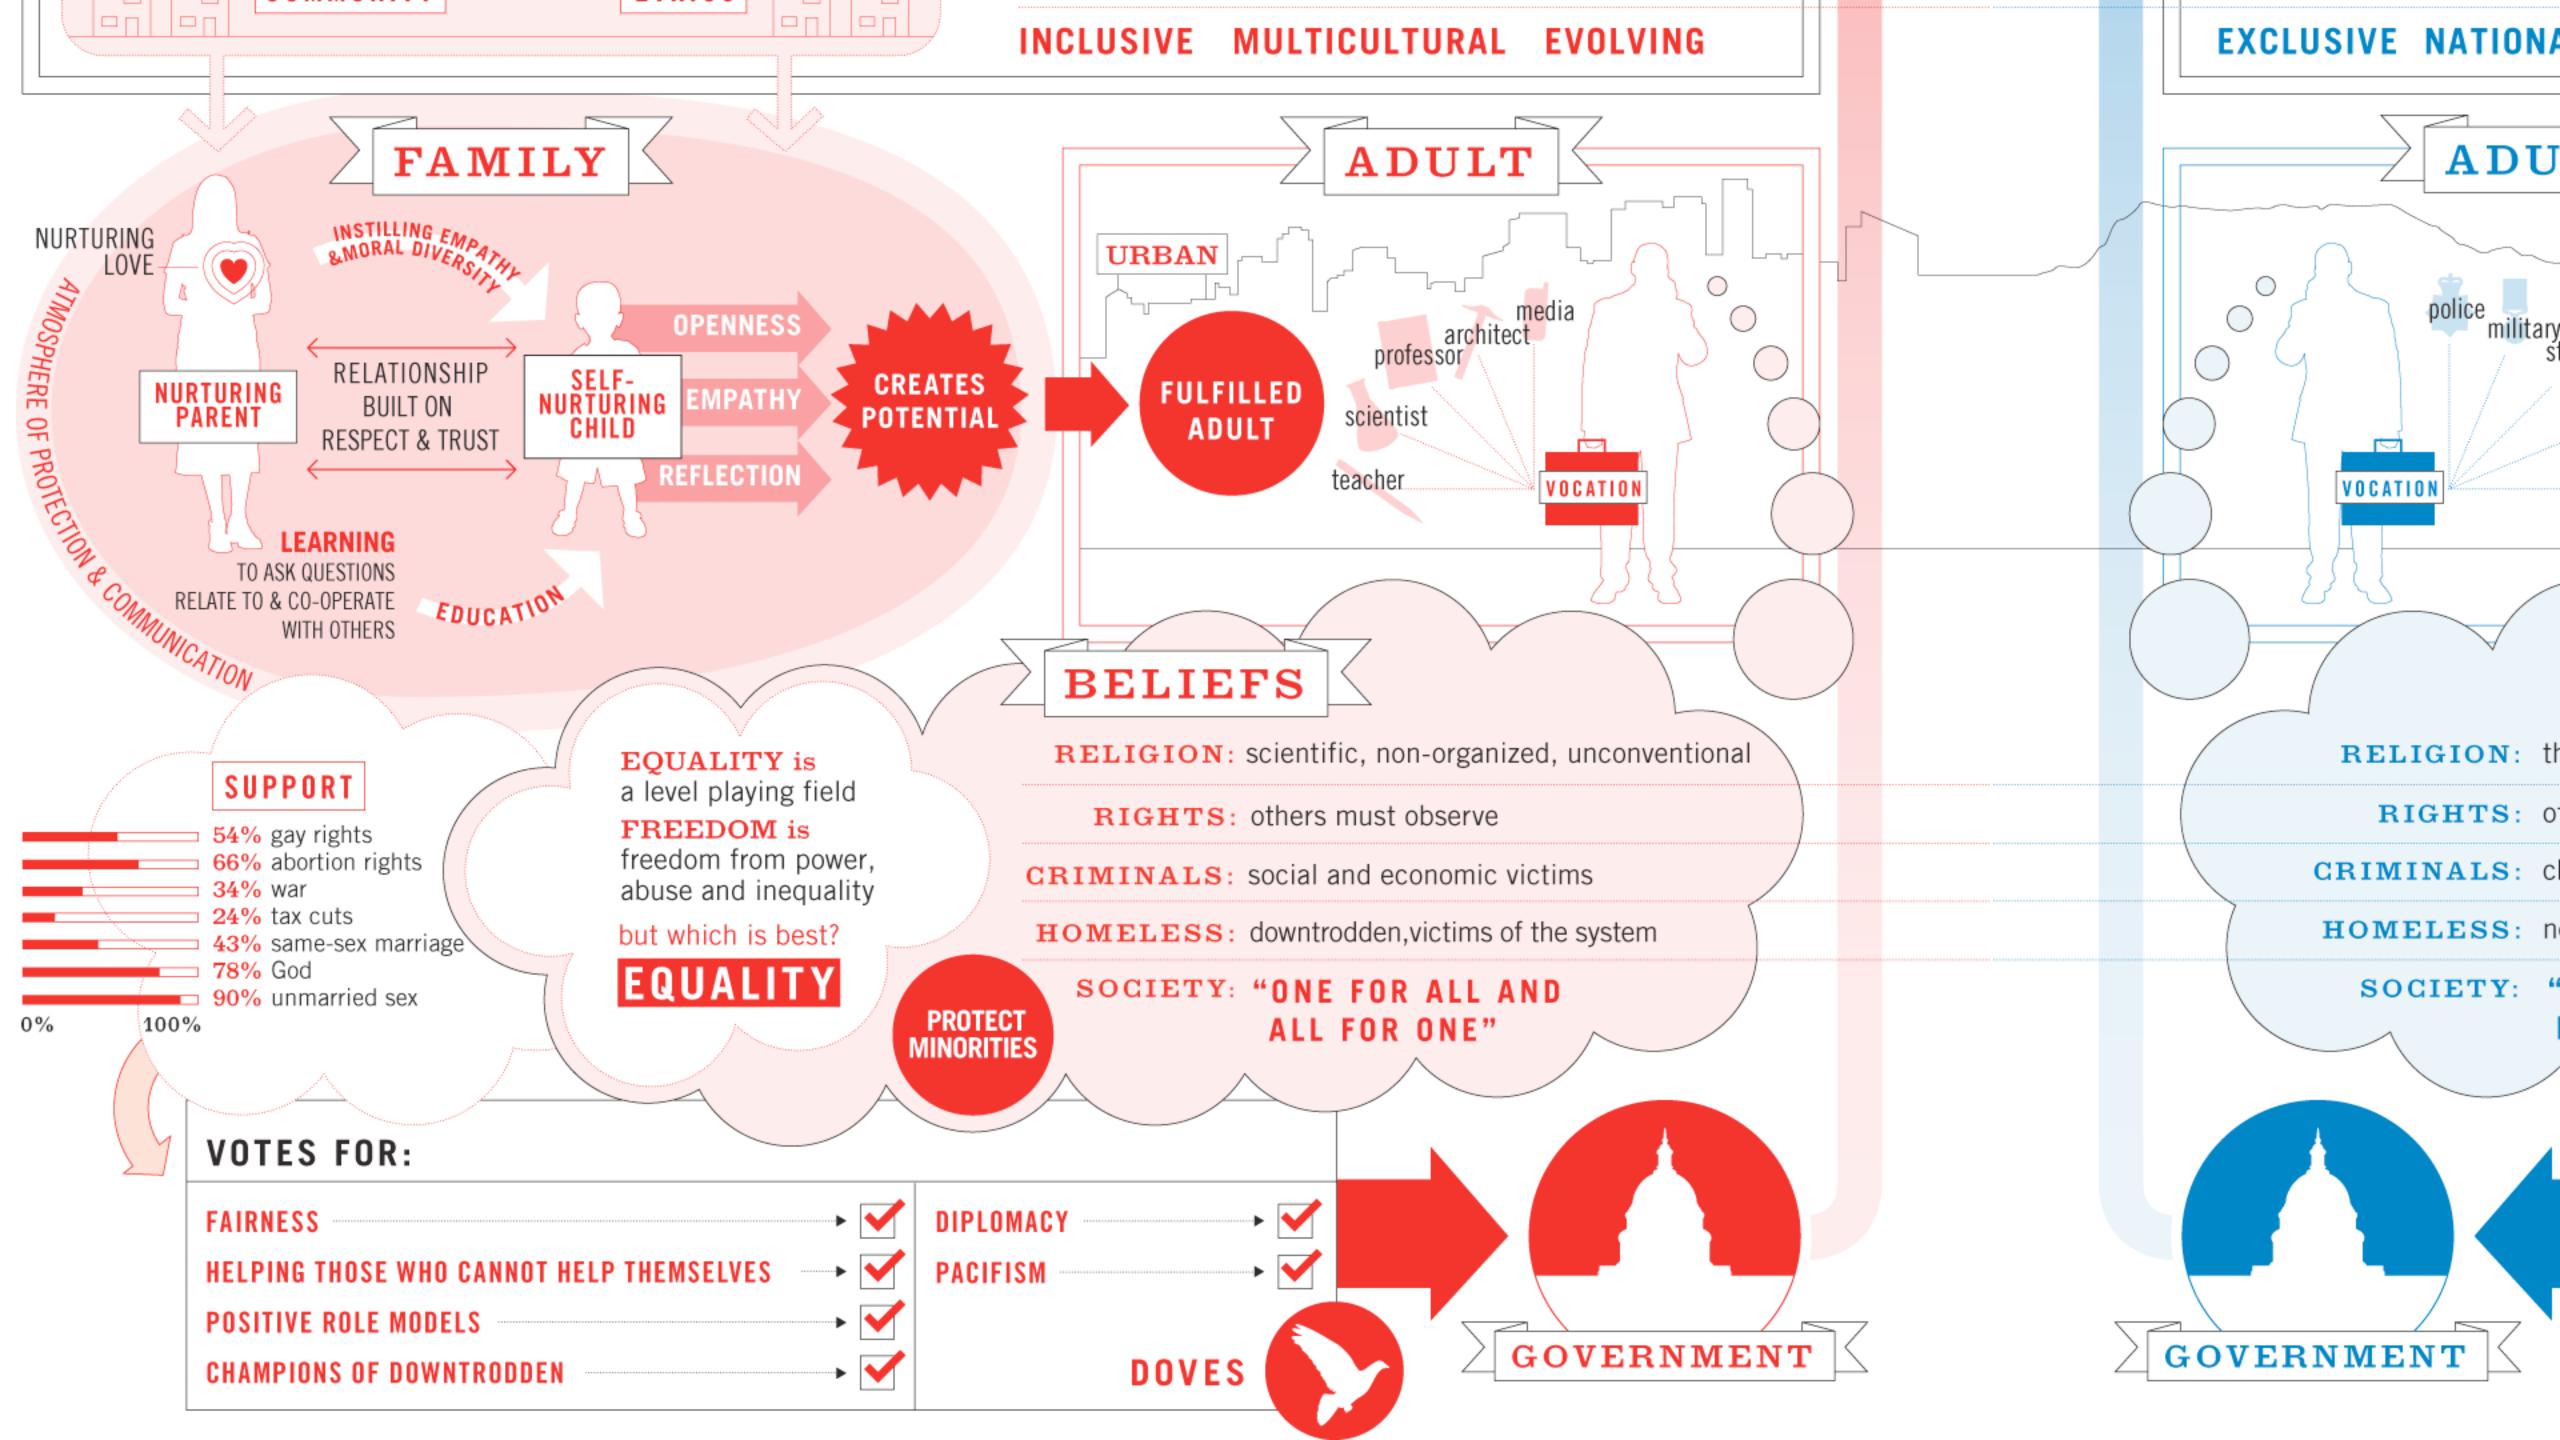

## data is the new oil

## data is the new soil

Do horoscopes all just say the same thing?