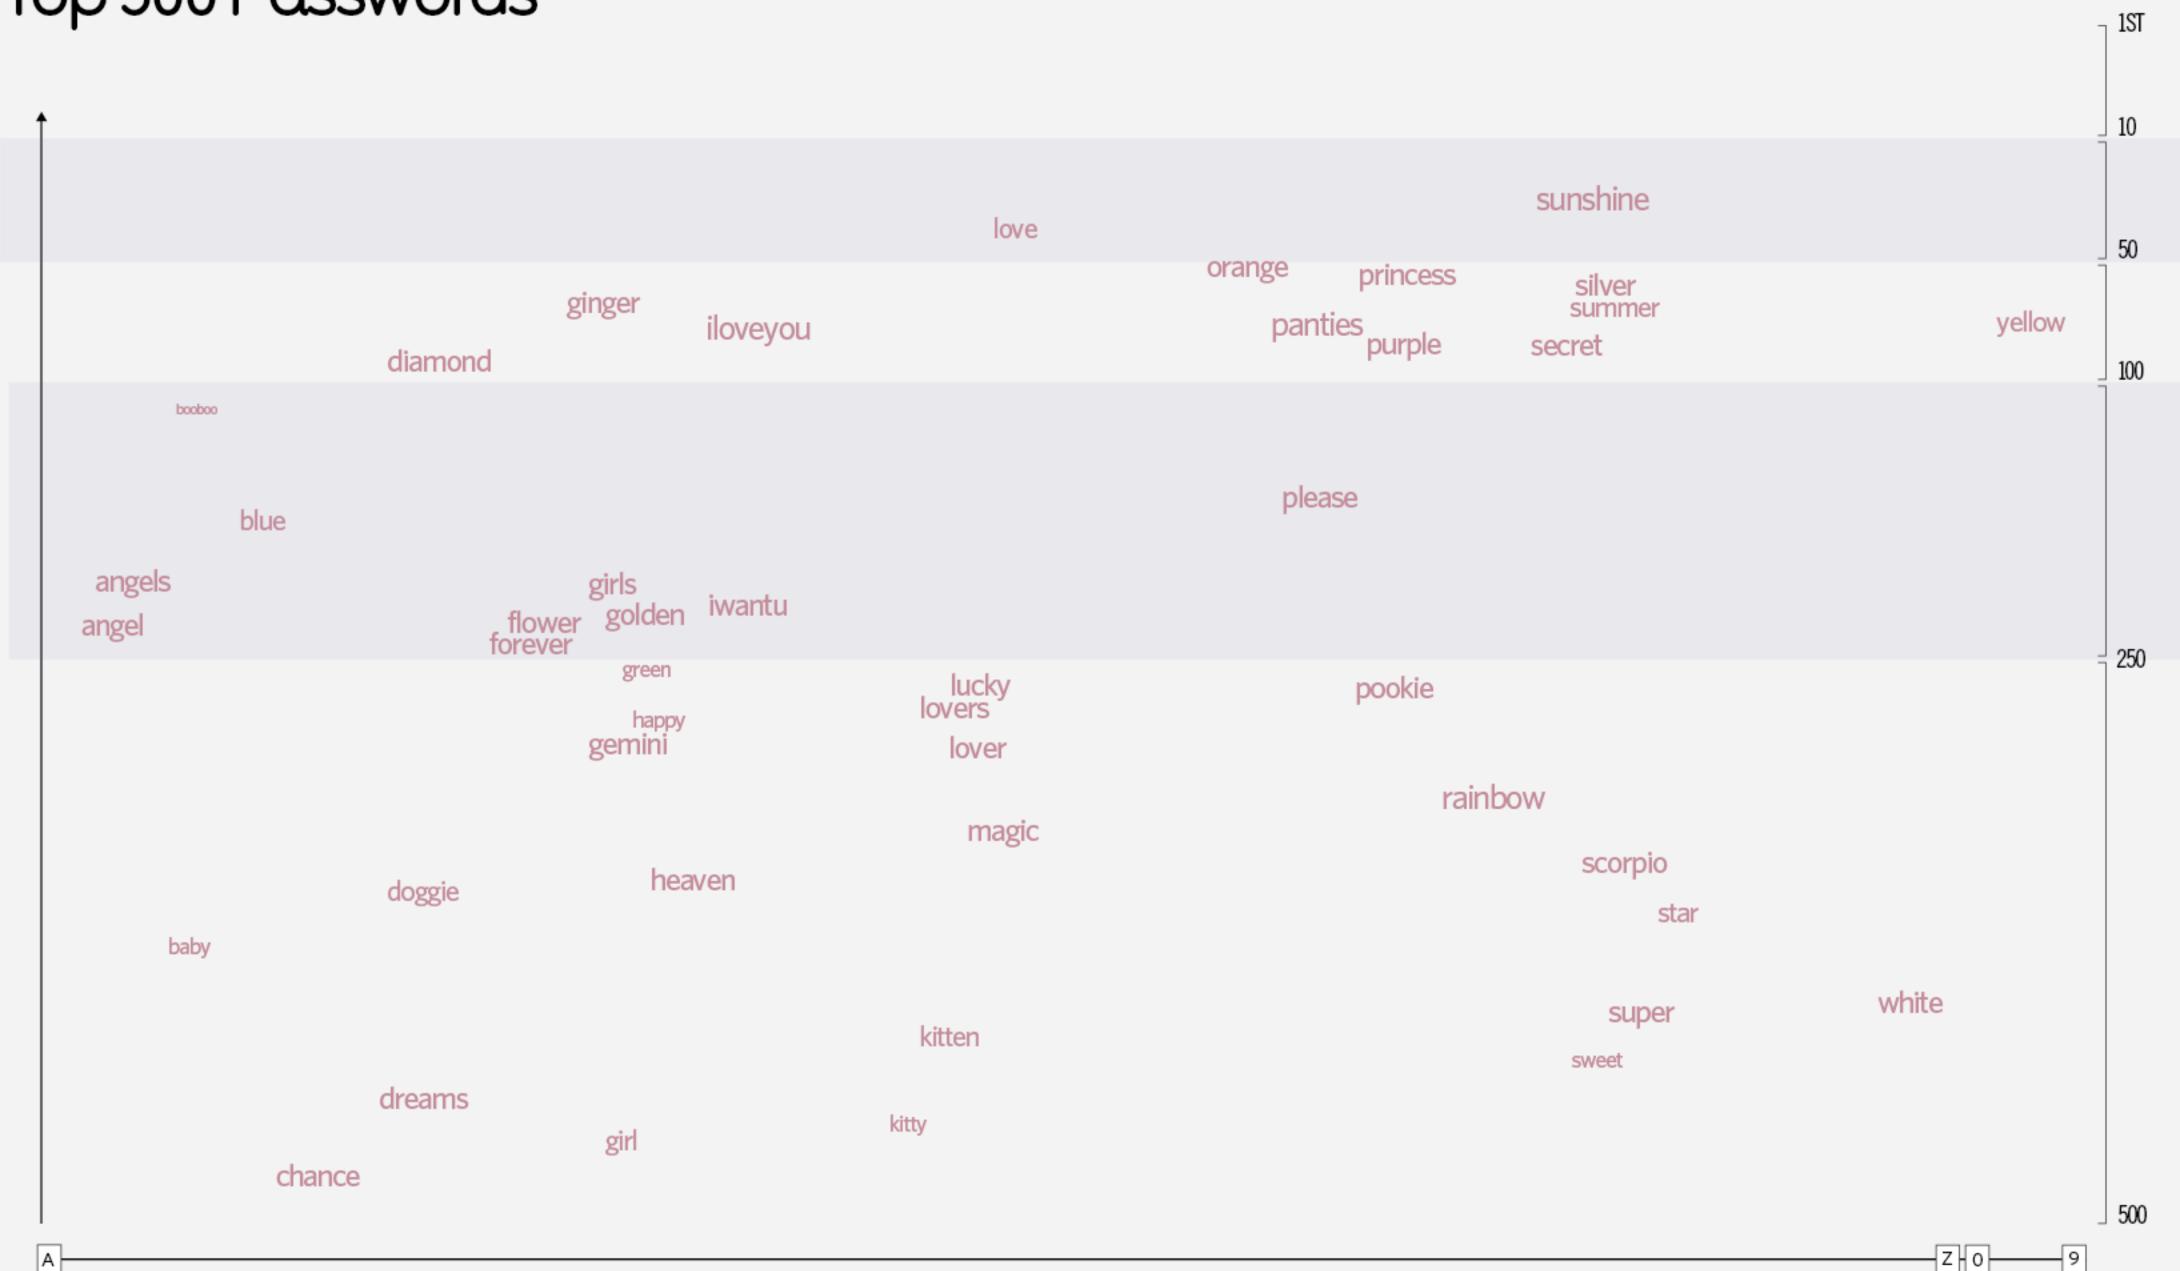

### Top 500 Passwords

**RANK** 

password / access RANK Top 500 Passwords password letmein 10 pass test access 50 100 gateway welcome enter helpme testing tester

passwOrd

」 500

Z 0 9

## Top 500 Passwords

## Top 500 Passwords

sports RANK

names RANK

animals RANK

macho RANK

fluffy RANK