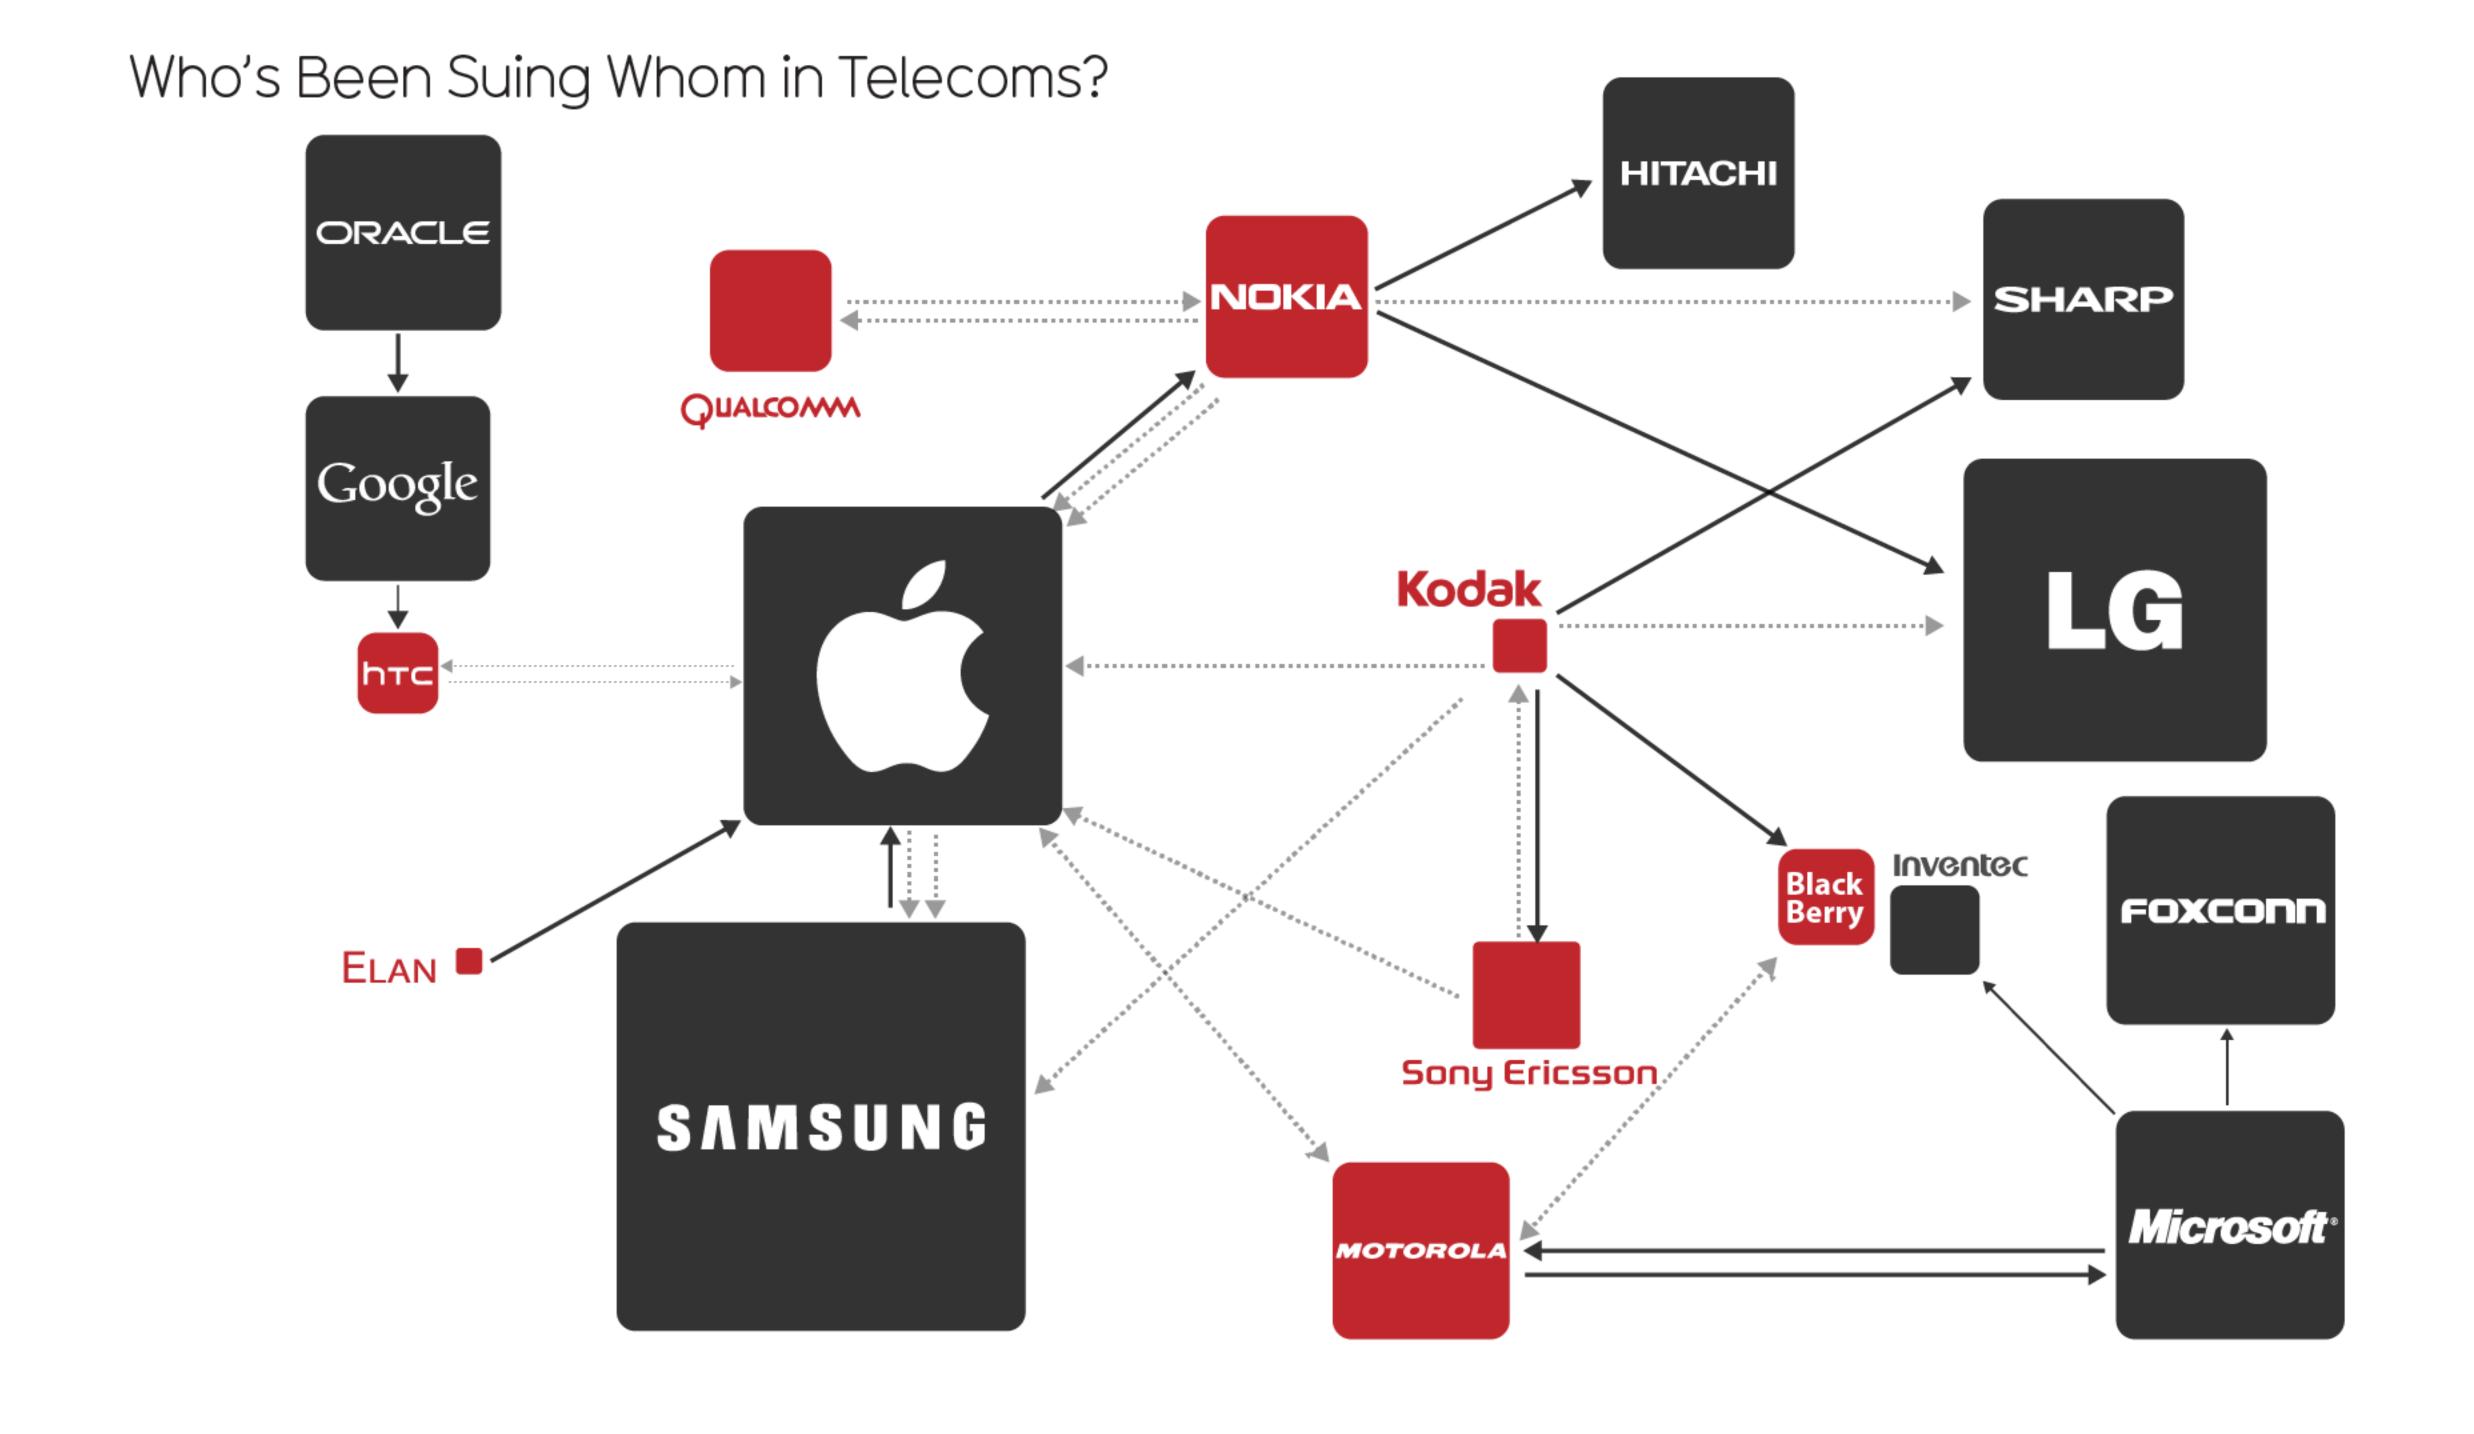

r>1. 0-3. 0<br>3. 1-10. 0 | Lower Relative Cardiovascular Risk.<br>Average Relative Cardiovascular Risk<br>Higher Relative Cardiovascular Risk.<br>Consider retesting in 1 to 2 weeks to                                    |
| >10.0                            | exclude a benign fransient elevation in the baseline CRP value secondary to infection or inflammation. Persistent elevations upon retesting, may be associated with infection and inflammation. |

REFERENCE RANGE

ORDERED BY: Dr. Lamar

About this test This report evaluates your potential risk of heart disease, heart attack, and stroke.



Summary You have an elevated risk of cardiovascular disease





34% of all US deaths are cardiovascular-related



A quarter of people die within a year of suffering a heart attack























## a new kind of camera



## cocaine users



Australia Bolivia Canada Chile Panama Spain UK USA

## stoners



Australia Canada Ghana New Zealand Nigeria Papua New Guinea Sierra Leone Zambia

#### ravers



Australia Belgium Canada Ireland Nertherlands Spain USA UK

## speed freaks



Autralia Japan Philippines Poland Portugal Spain Thailand UK

## opiates



Afghanistan Estonia Iran Kazakhstan Kyrgyzstan Russia Tajikistan UK

## smokers



Bulgaria Cezch Republic Croatia Greece Russia Spain Ukraine

## drunks



Denmark France Germany Hungary Ireland Portugal Spain UK

# brexit



#### **EUROPEAN UNION** Romania Poland Denmark Sweden Czech republic Hungary Croatia Bulgaria Spain Luxembourg Finland Greece Belgium Italy Germany Cyprus Estonia France Ireland Malta Latvia Netherlands Sl