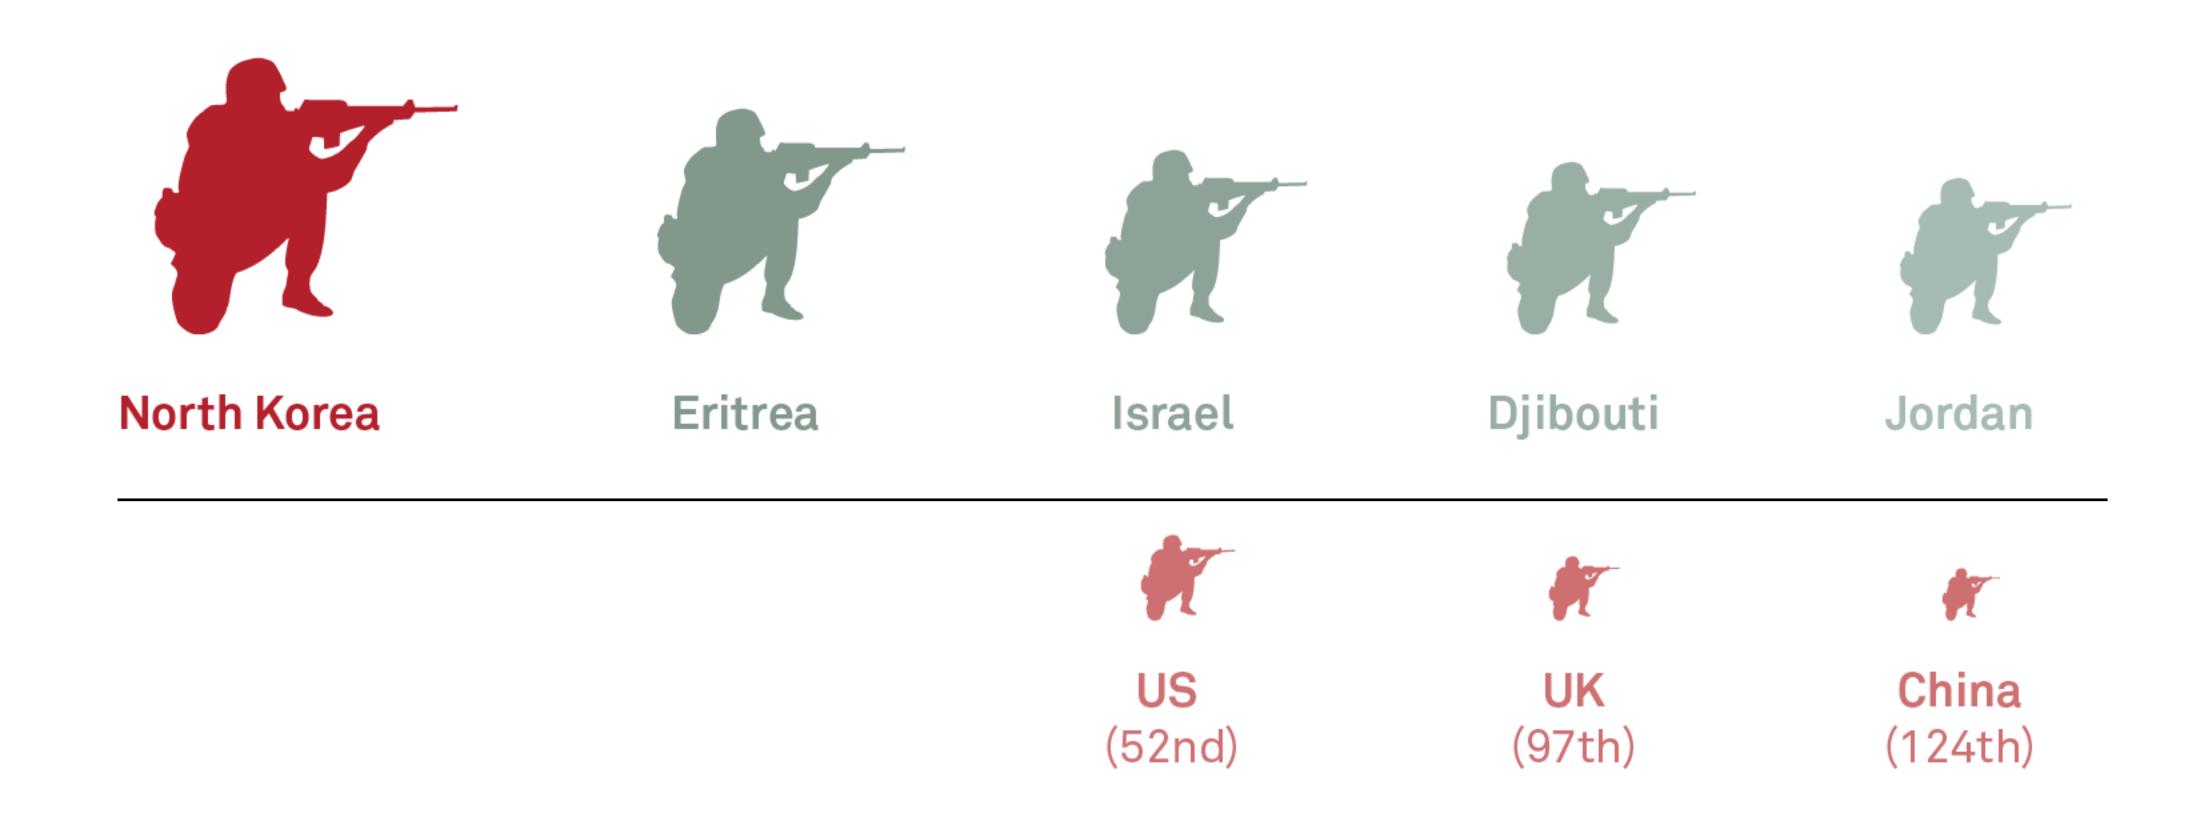

# Who has the biggest army?

# Who has the biggest army?

China 2.3m

US 1.5m

India 1.3m

North Korea 1.2m

Russia 840,000

## Who has the biggest army? % of population

#### Who has the biggest army? % of population

AUGN HERE