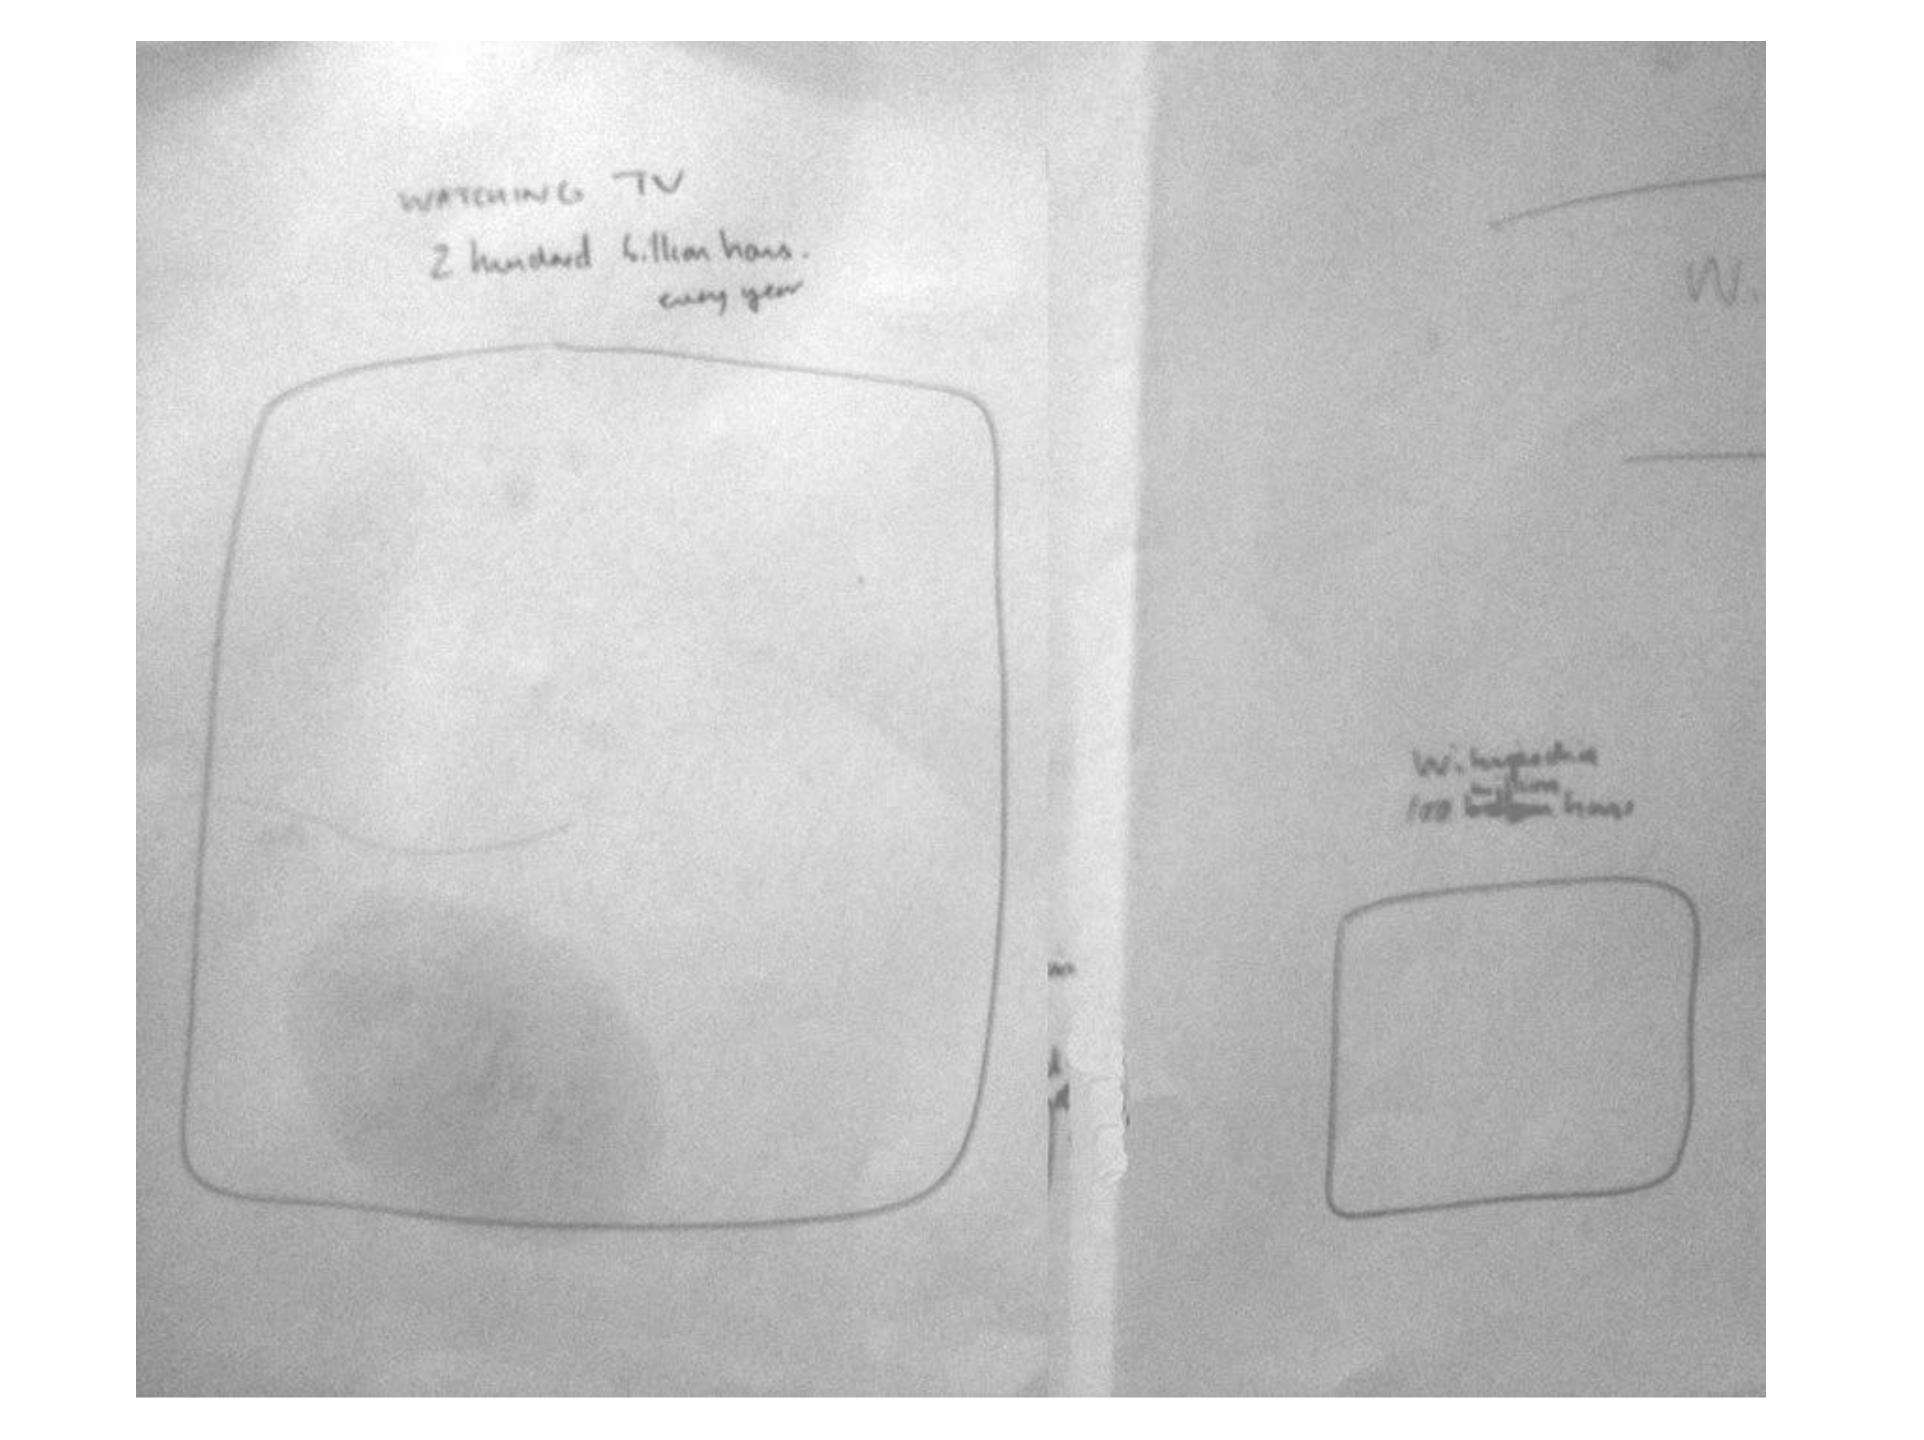

# Goggle Boxes

# 200 billion hours per year spent watching TV by US adults

# Goggle Boxes

200 billion hours per year spent watching TV by US adults 100 million hours to create Wikipedia

\$3,500 billion budget vs. \$100m budget cut

\$3,500 billion US Federal budget

\$100 million budget cut