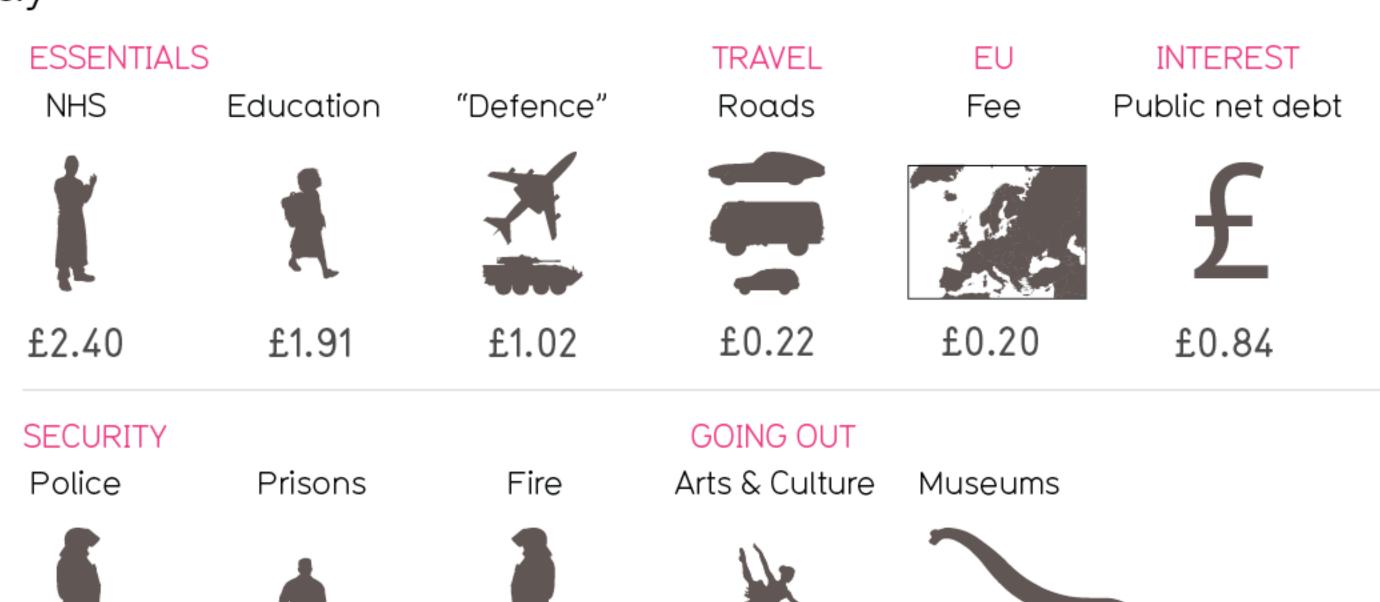

## Data is Beautiful



billions of numbers











\$12,000 Worldwide cost of financial crisis

\$26,500 Hidden in offshore tax havens



\$12,000 Worldwide cost of financial crisis

















# Daily Bread Costs for average taxpayer per day





#### HELPING OTHERS

£0.09

£0.36



£0.09

£0.03

£0.05

### Daily Bread UK



















### "columbine shooting" "violent video games"









## Most Common Break Up Times

according to Facebook status updates



## Most Common Break Up Times

according to Facebook status updates



## data is the new oil

## data is the new soil



Do horoscopes all just say the same thing?

#### Horoscoped

Most common words in star sign predictions





#### Horoscoped

Most common words in star sign predictions



Or 55 1 charm LIBRA VIRGO SEP 24 - OCT 23 AUG 24 - SEP 23 expect enect enect enect n SUITE mind plans ' attention almost everything mind change making moment perfect est able world looking lot keep life, soletter. feel exactly comes takes world riends SUIPE stars on ready comes tt