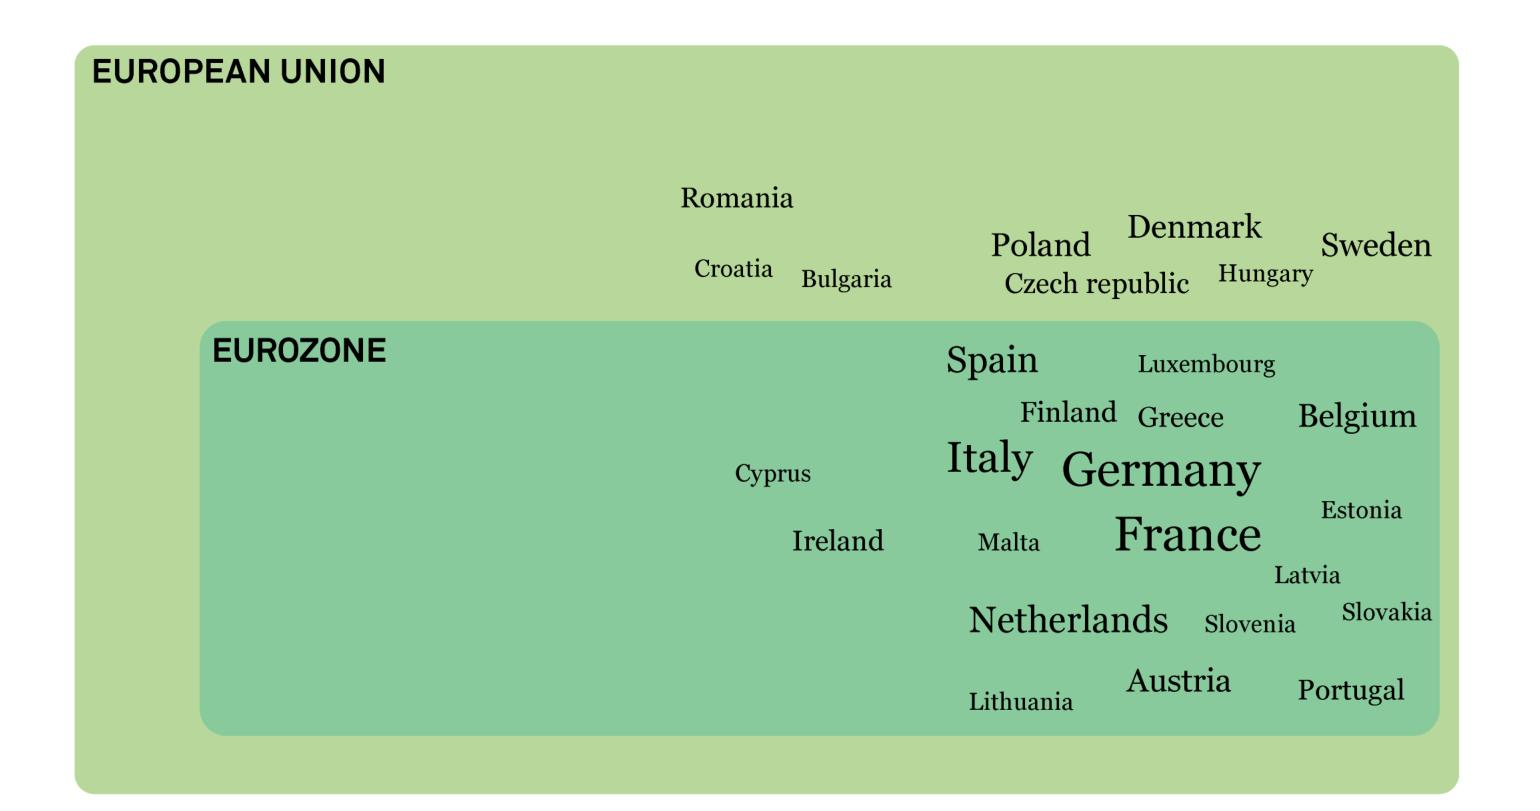

# brexit

#### **EUROPEAN UNION** Romania Poland Denmark Sweden Czech republic Hungary Croatia Bulgaria Spain Luxembourg Finland Greece Belgium Italy Germany Cyprus Estonia France Ireland Malta Latvia Netherlands Slovenia Slovakia Austria Portugal Lithuania

#### **EUROPEAN UNION**