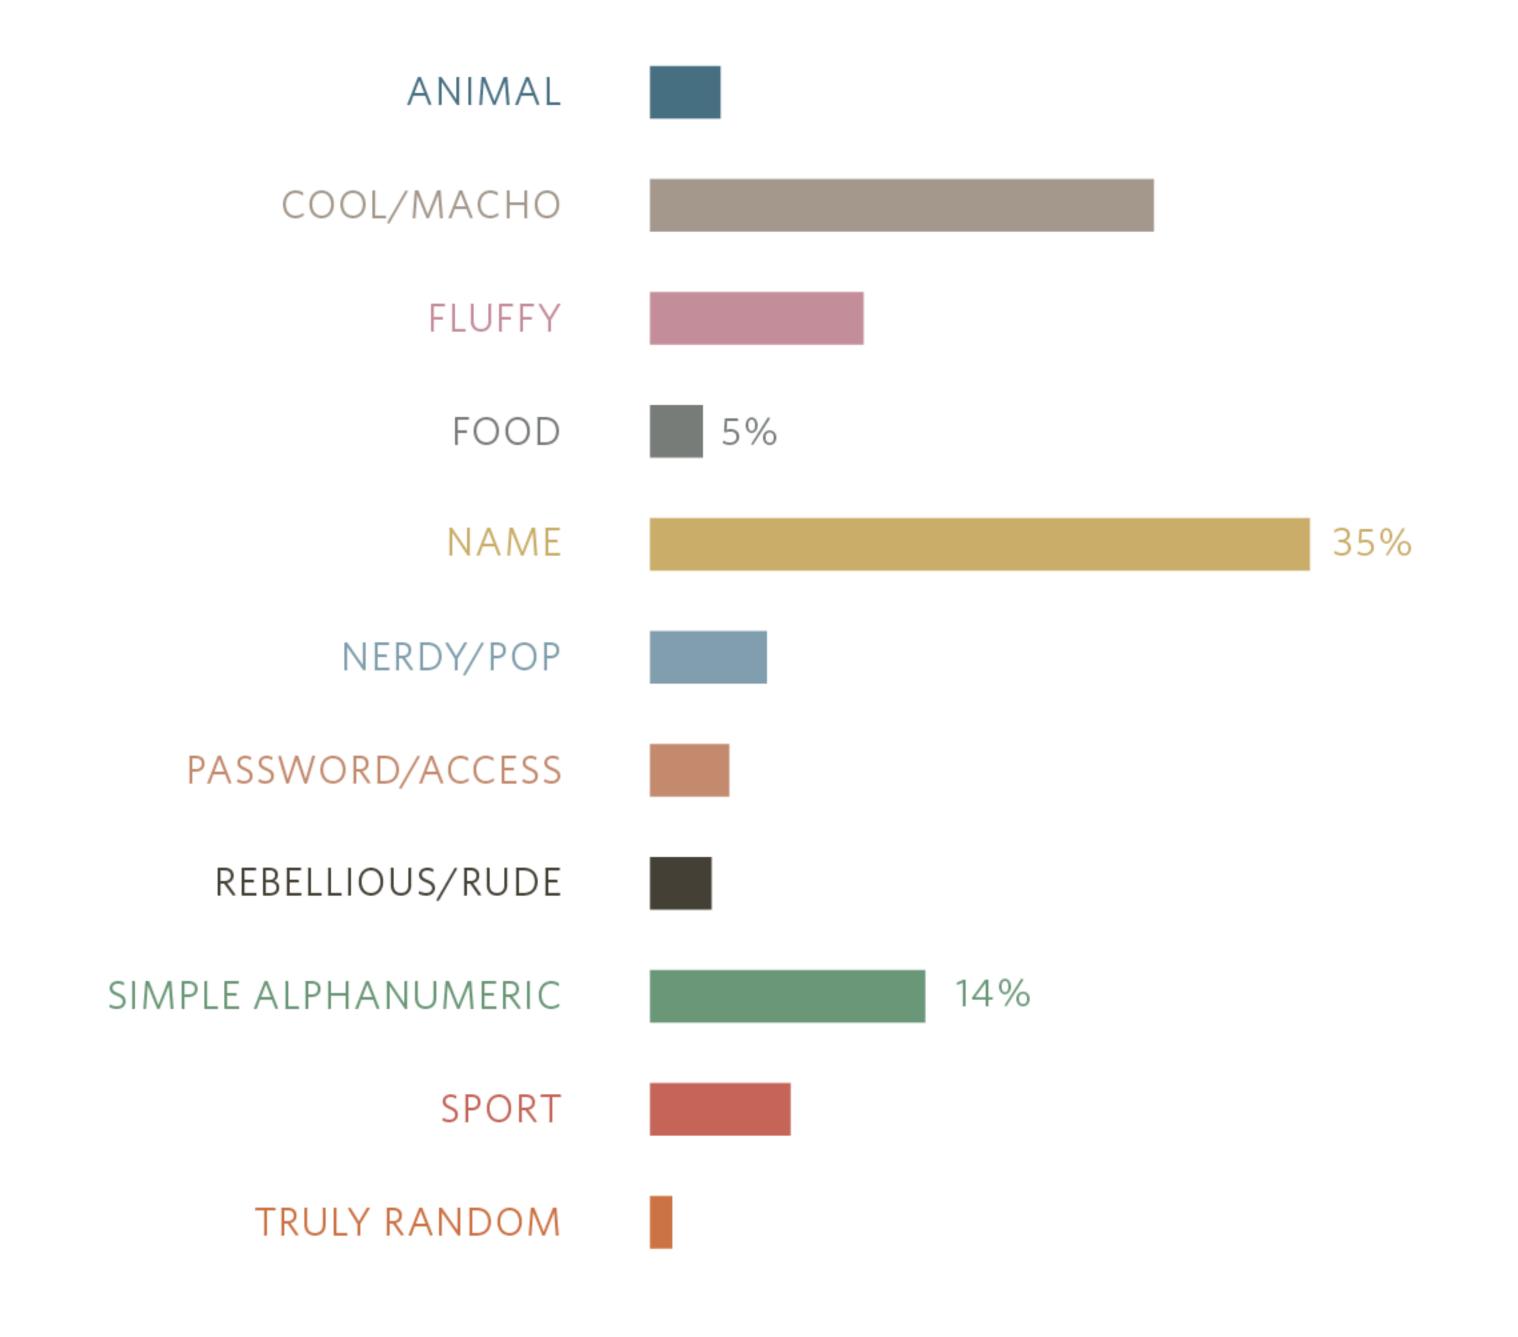

## Top 500 Passwords

sports RANK

names RANK

animals RANK

macho RANK

fluffy RANK