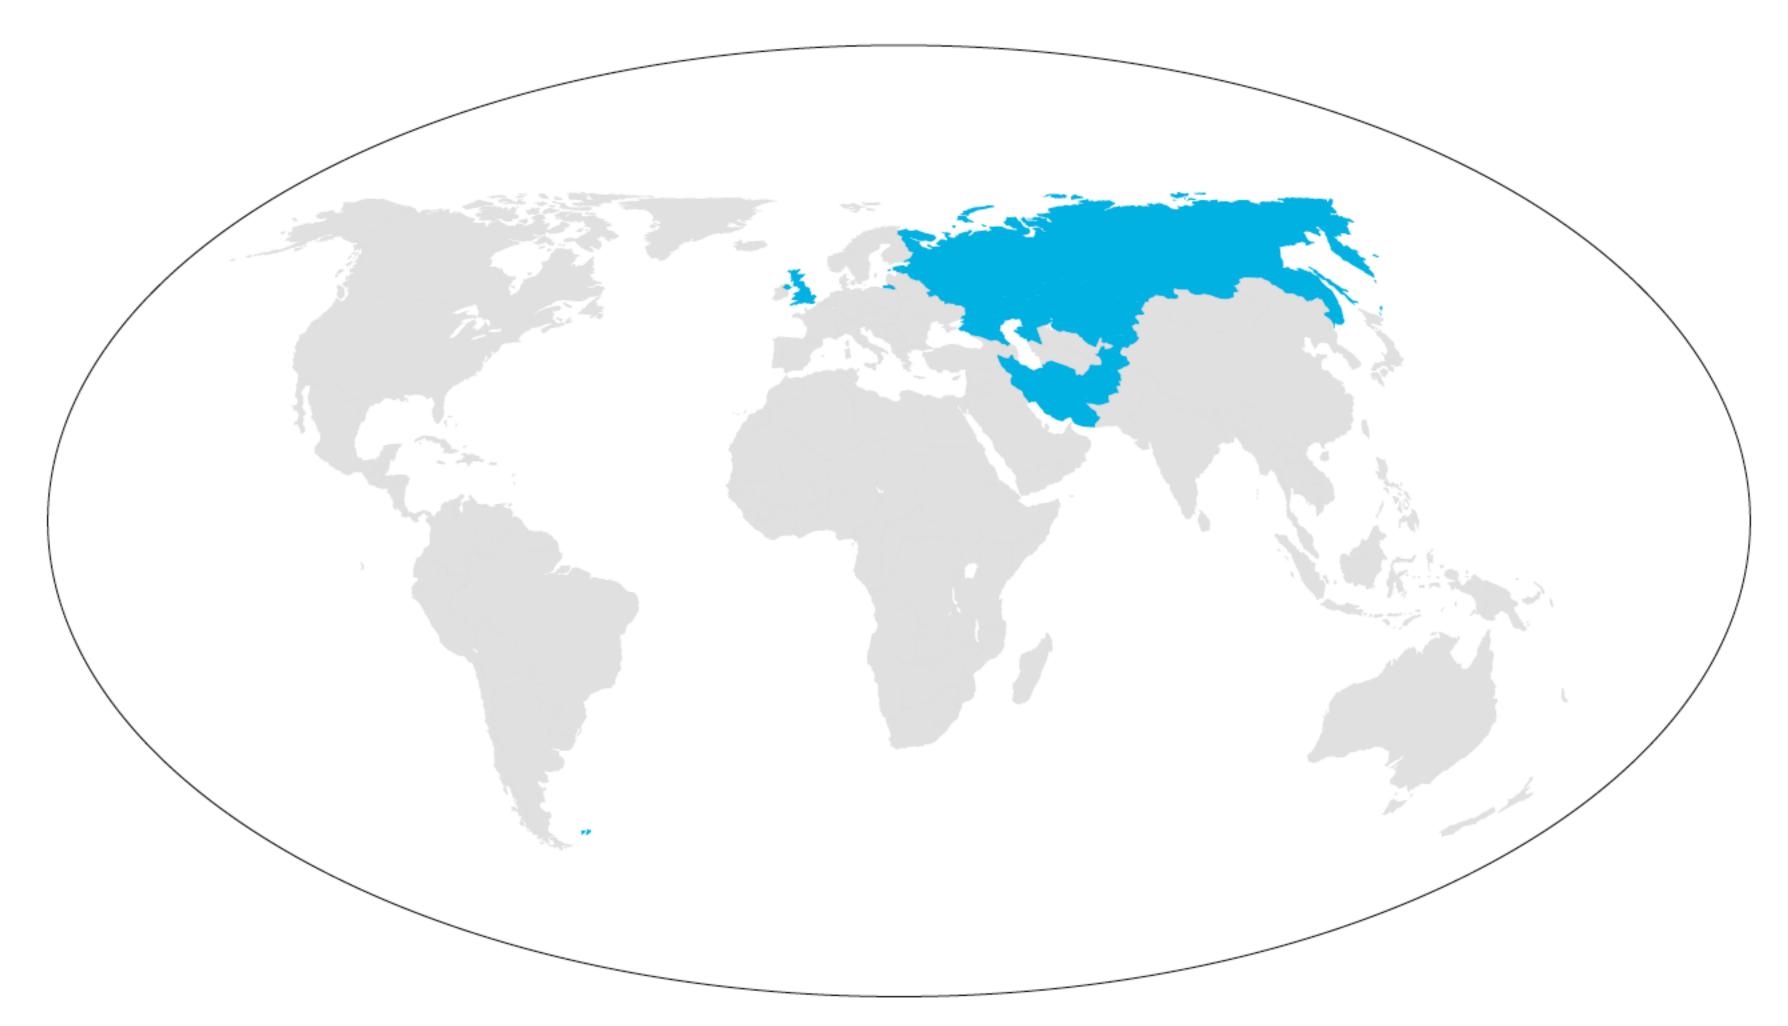

# Who has the biggest army?

# Who has the biggest army?

China 2.3m

US 1.5m

India 1.3m

North Korea 1.2m

Russia 840,000