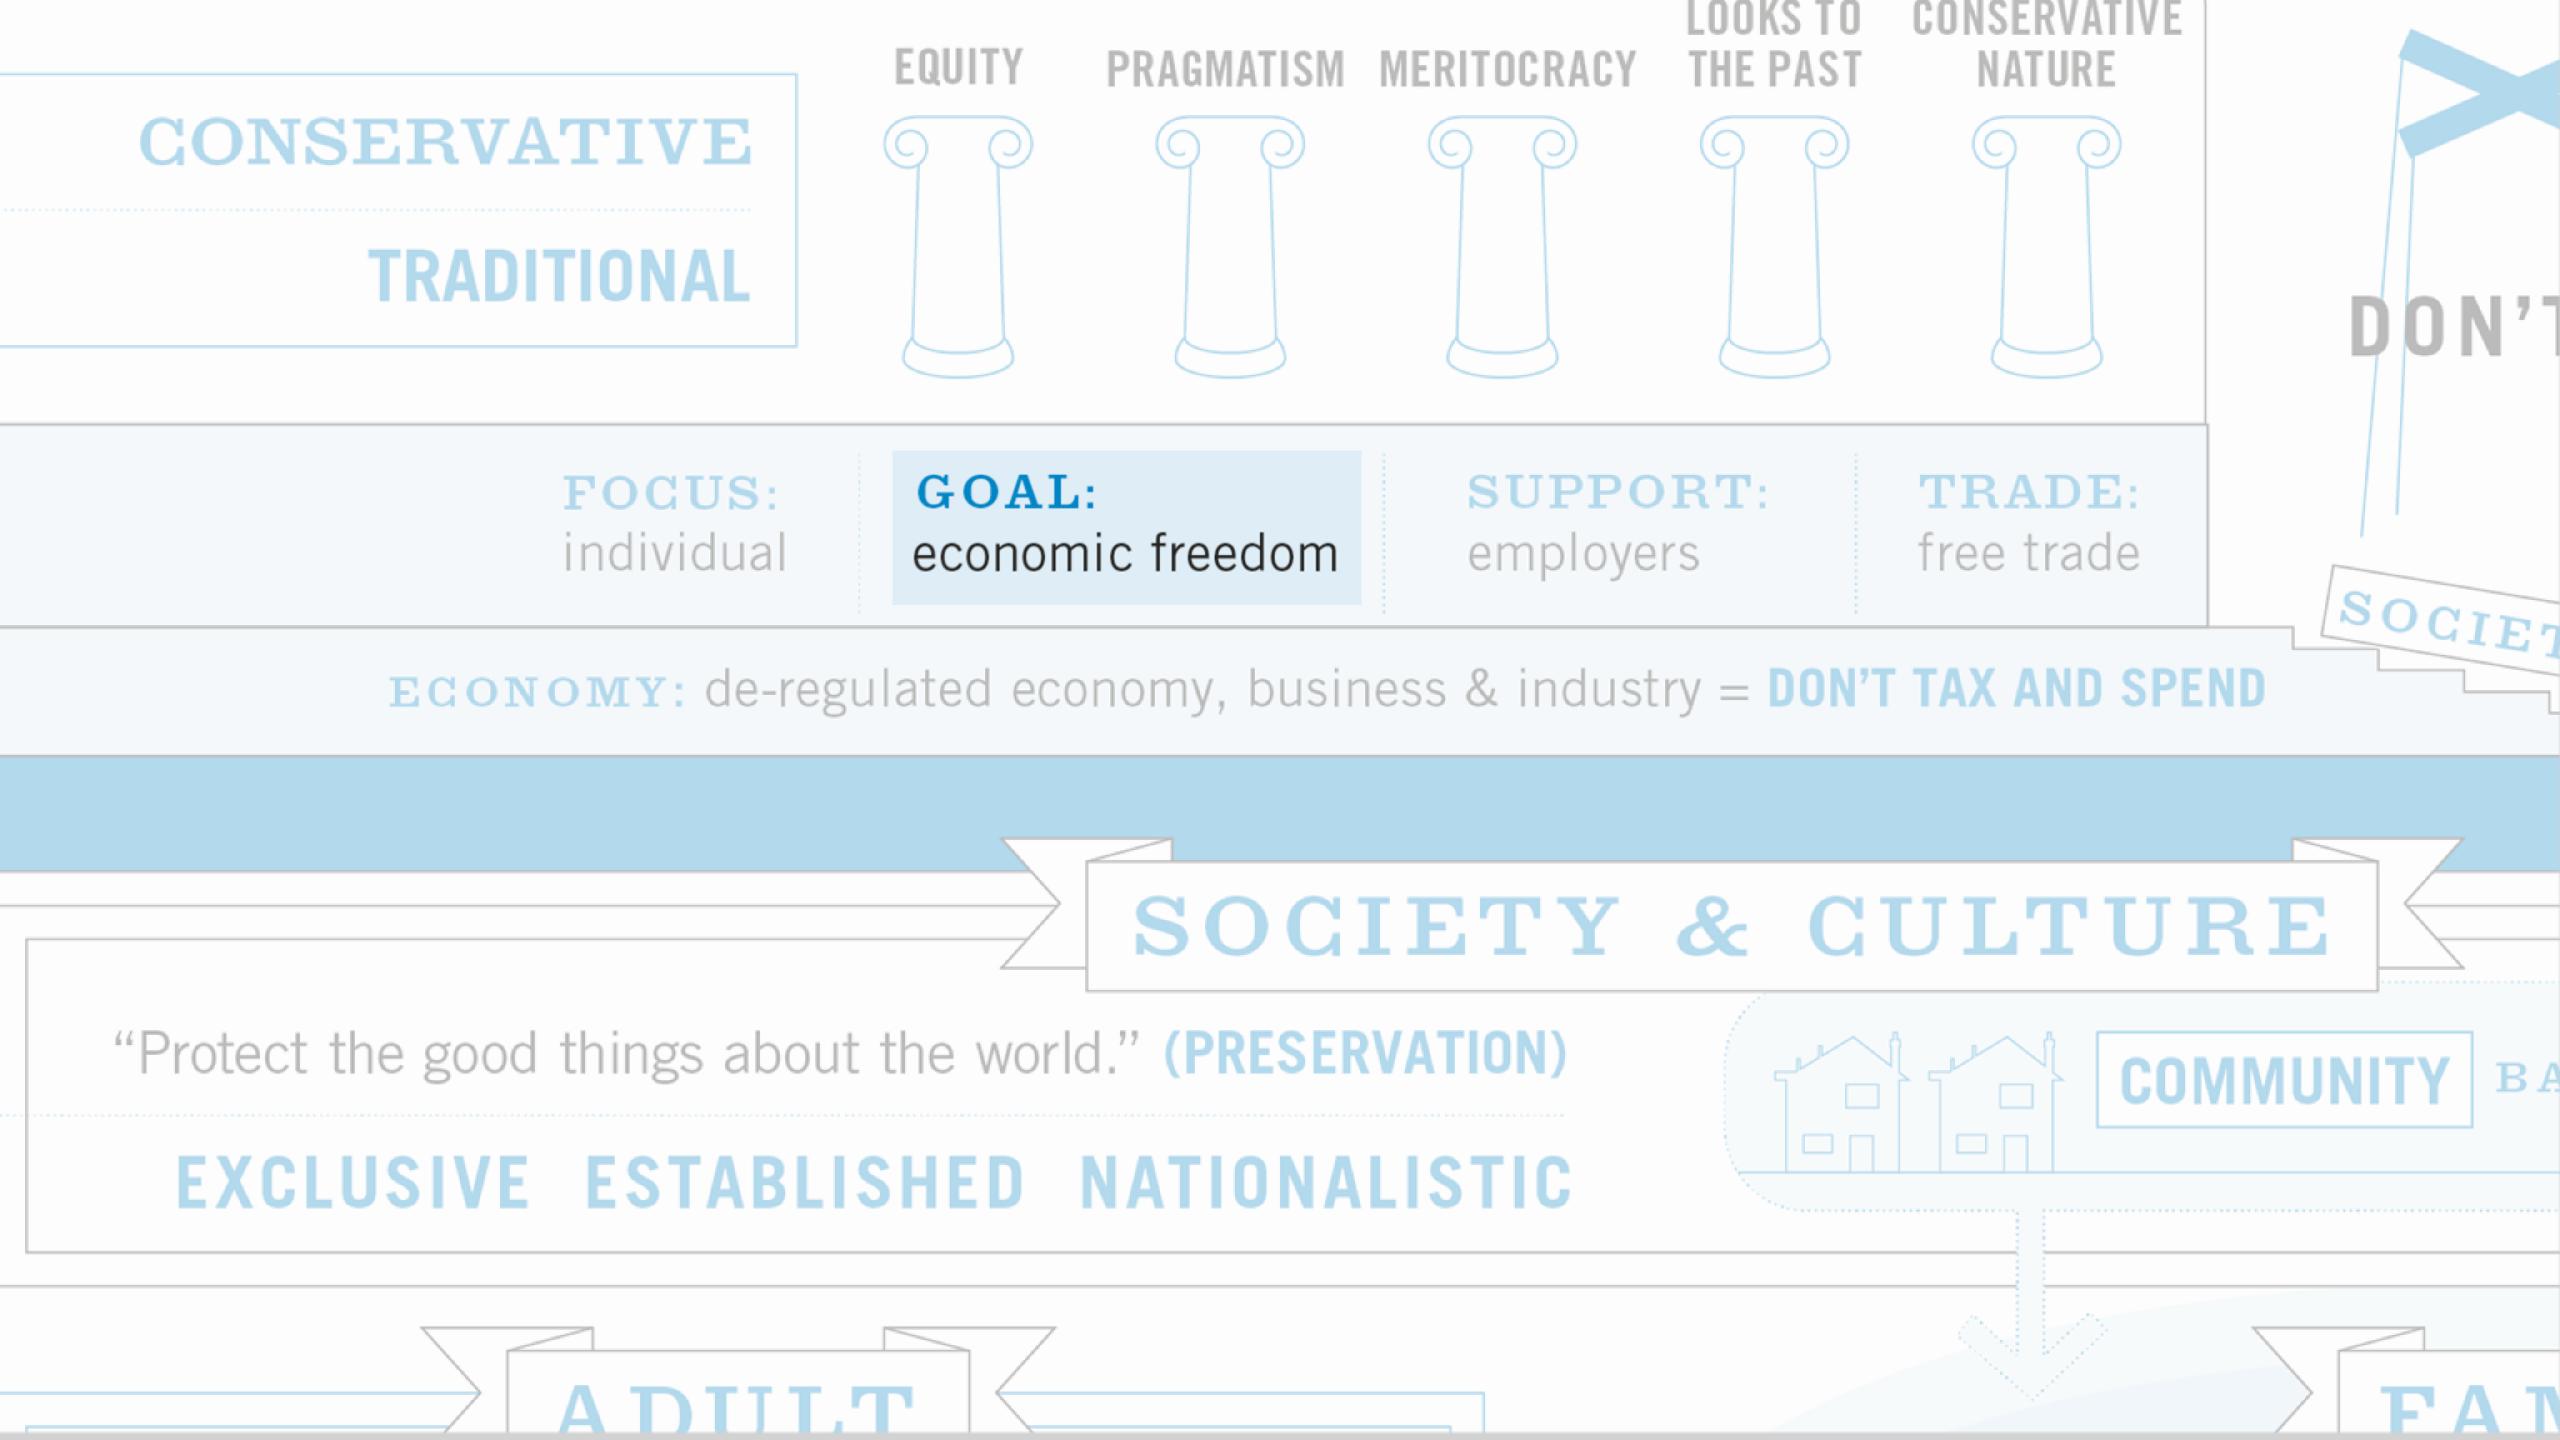

## Data is Beautiful

billions of numbers

\$12,000 Worldwide cost of financial crisis

\$26,500 Hidden in offshore tax havens

\$12,000 Worldwide cost of financial crisis