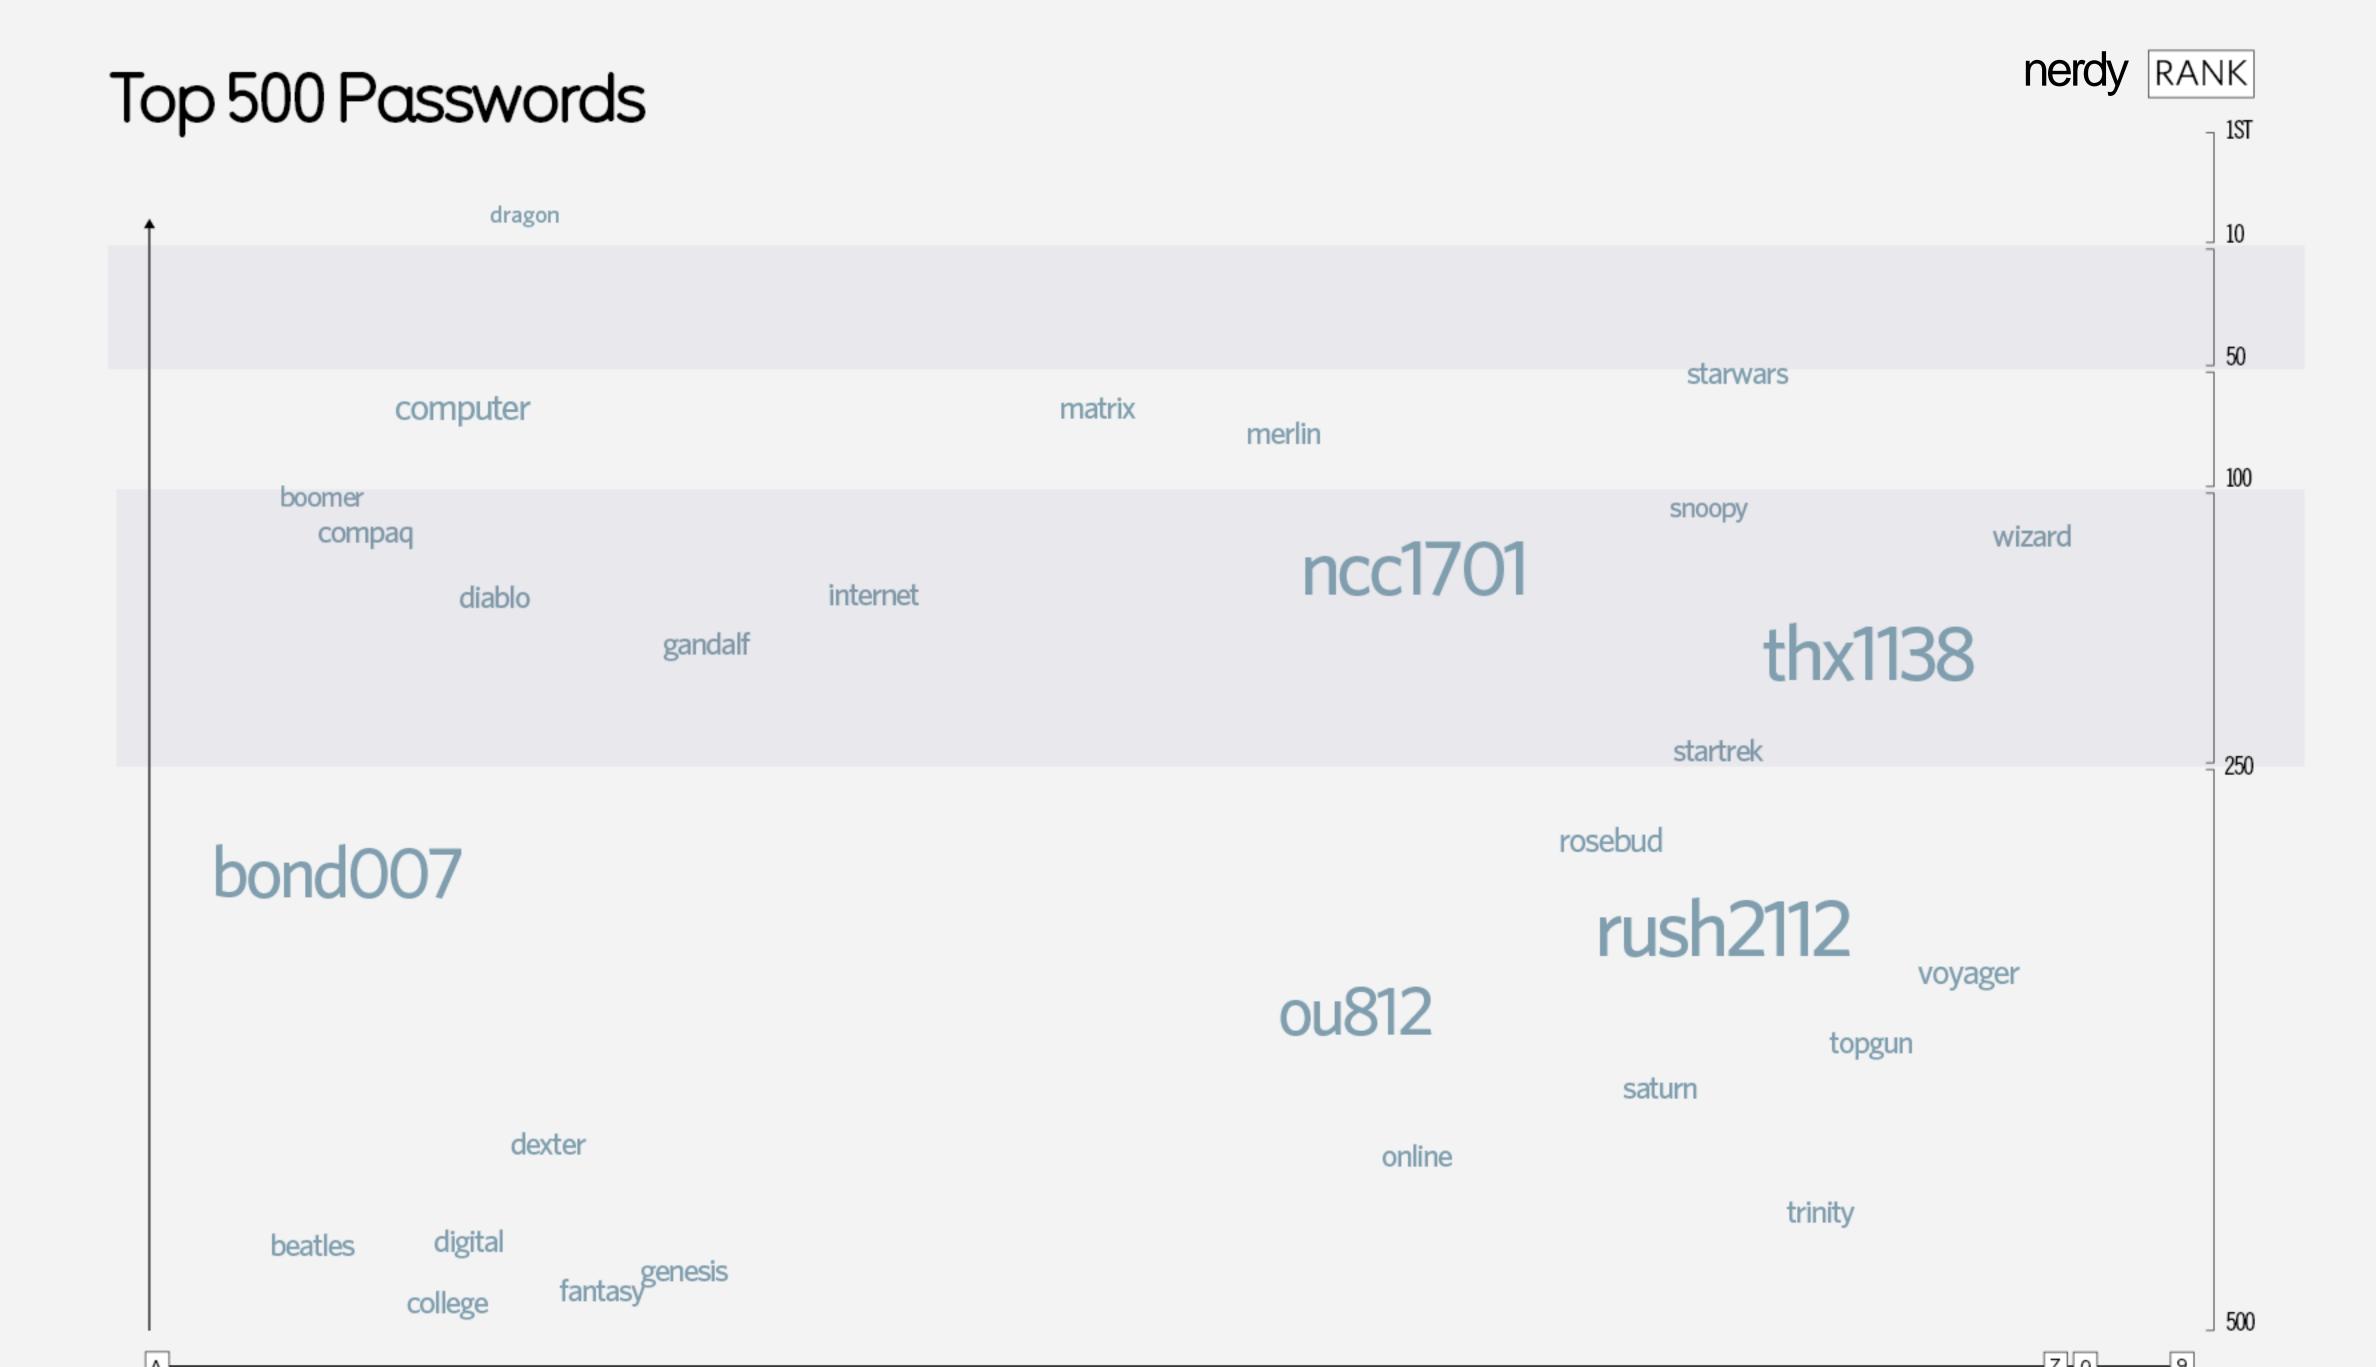

### Top 500 Passwords

**RANK** 

password / access RANK Top 500 Passwords password letmein 10 pass test access 50 100 gateway welcome enter helpme testing tester

passwOrd

」 500

Z 0 9

## Top 500 Passwords

## Top 500 Passwords

sports RANK

names RANK

animals RANK

macho RANK

fluffy RANK