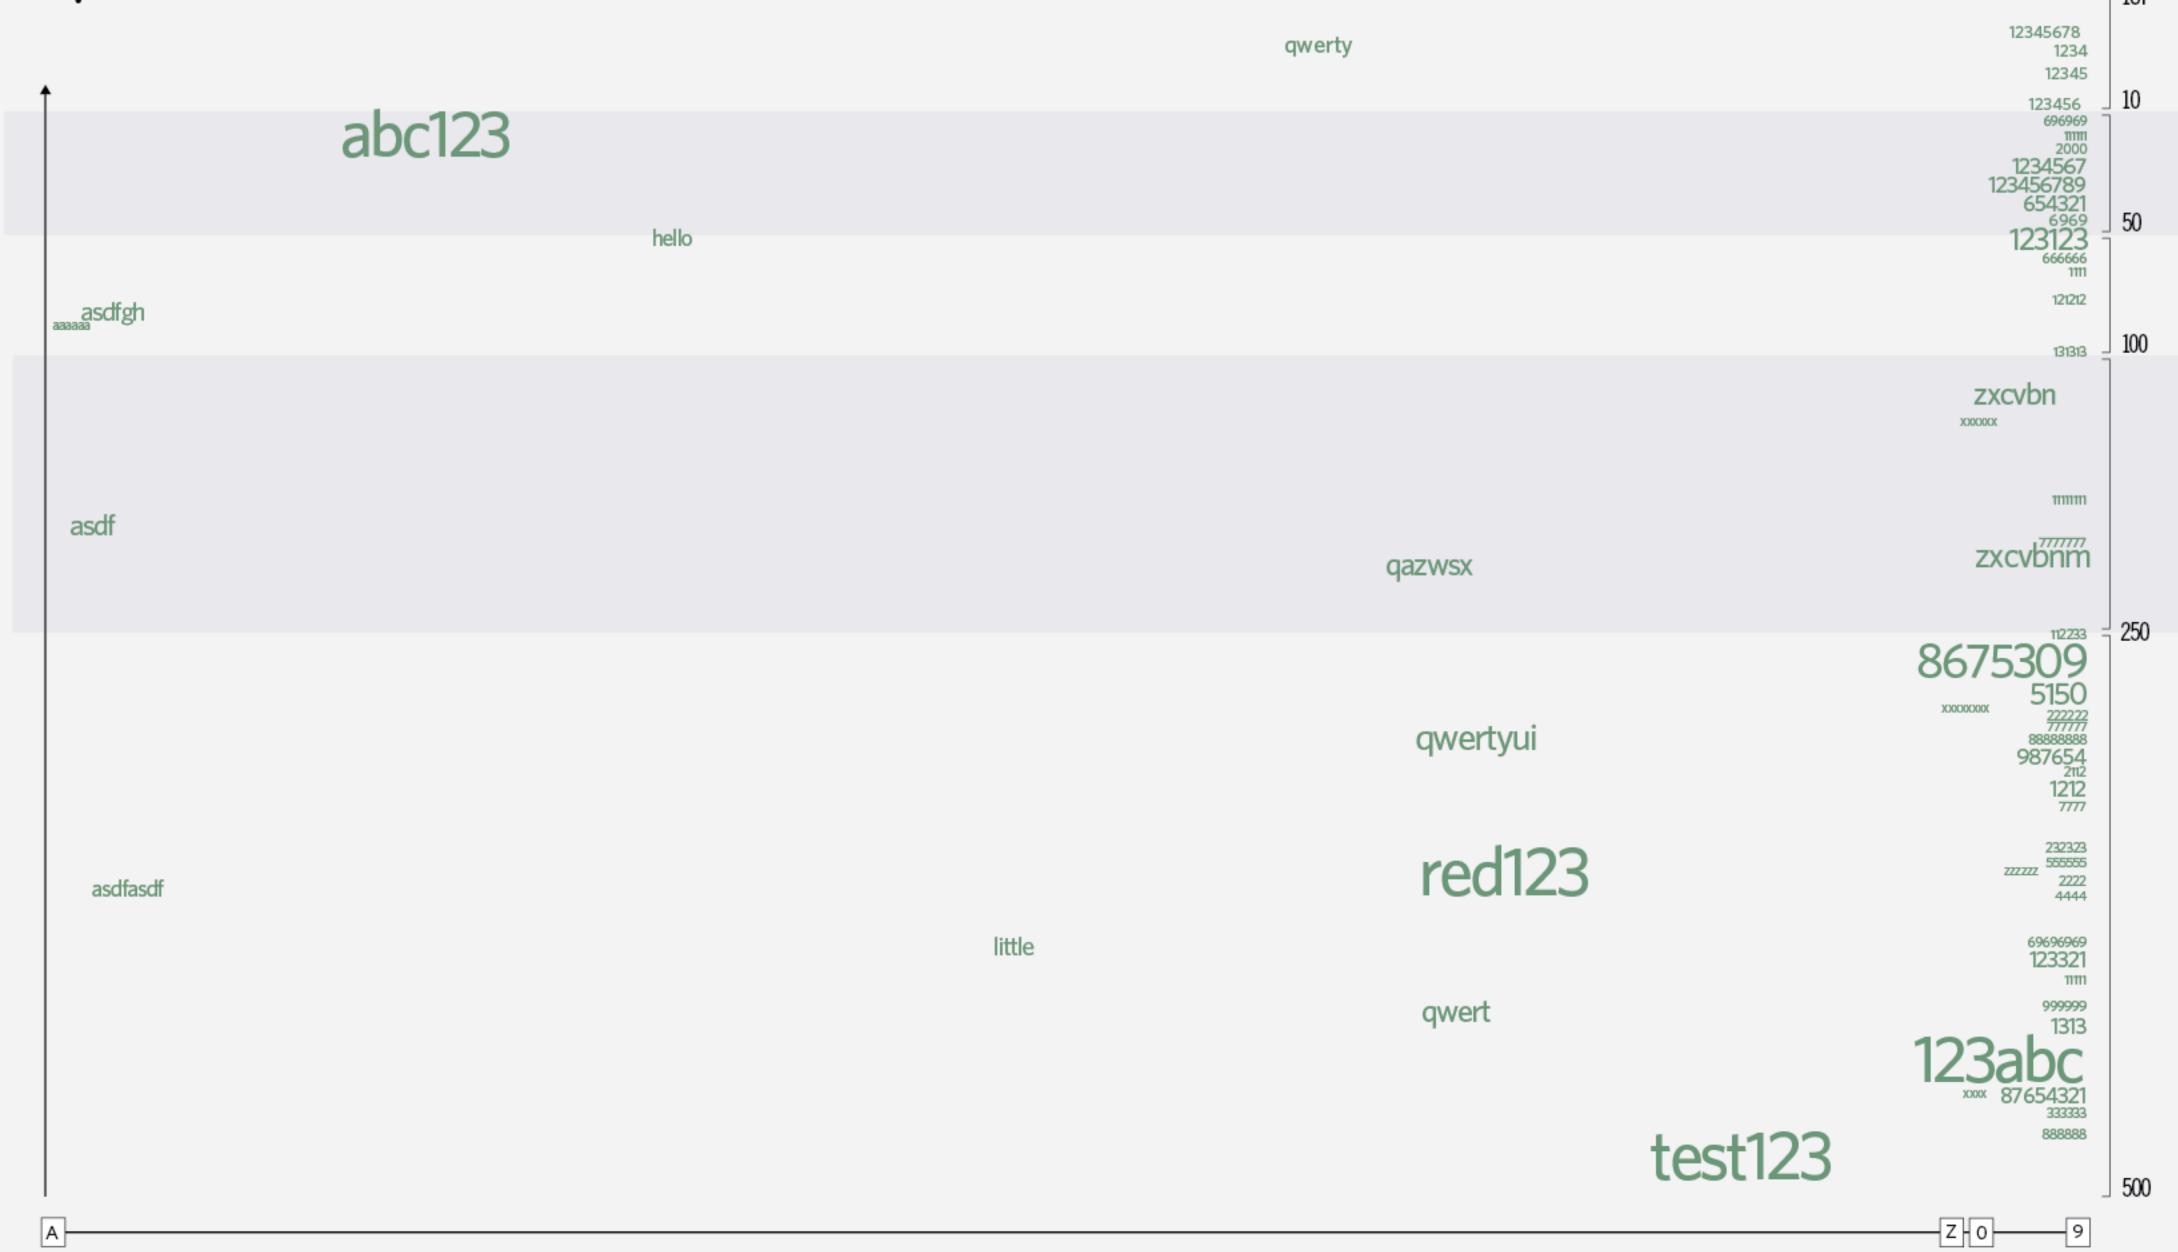

### Top 500 Passwords

**RANK** 

password / access RANK Top 500 Passwords password letmein 10 pass test access 50 100 gateway welcome enter helpme testing tester

passwOrd

」 500

Z 0 9

## Top 500 Passwords

## Top 500 Passwords

sports RANK

names RANK

animals RANK

macho RANK

fluffy RANK