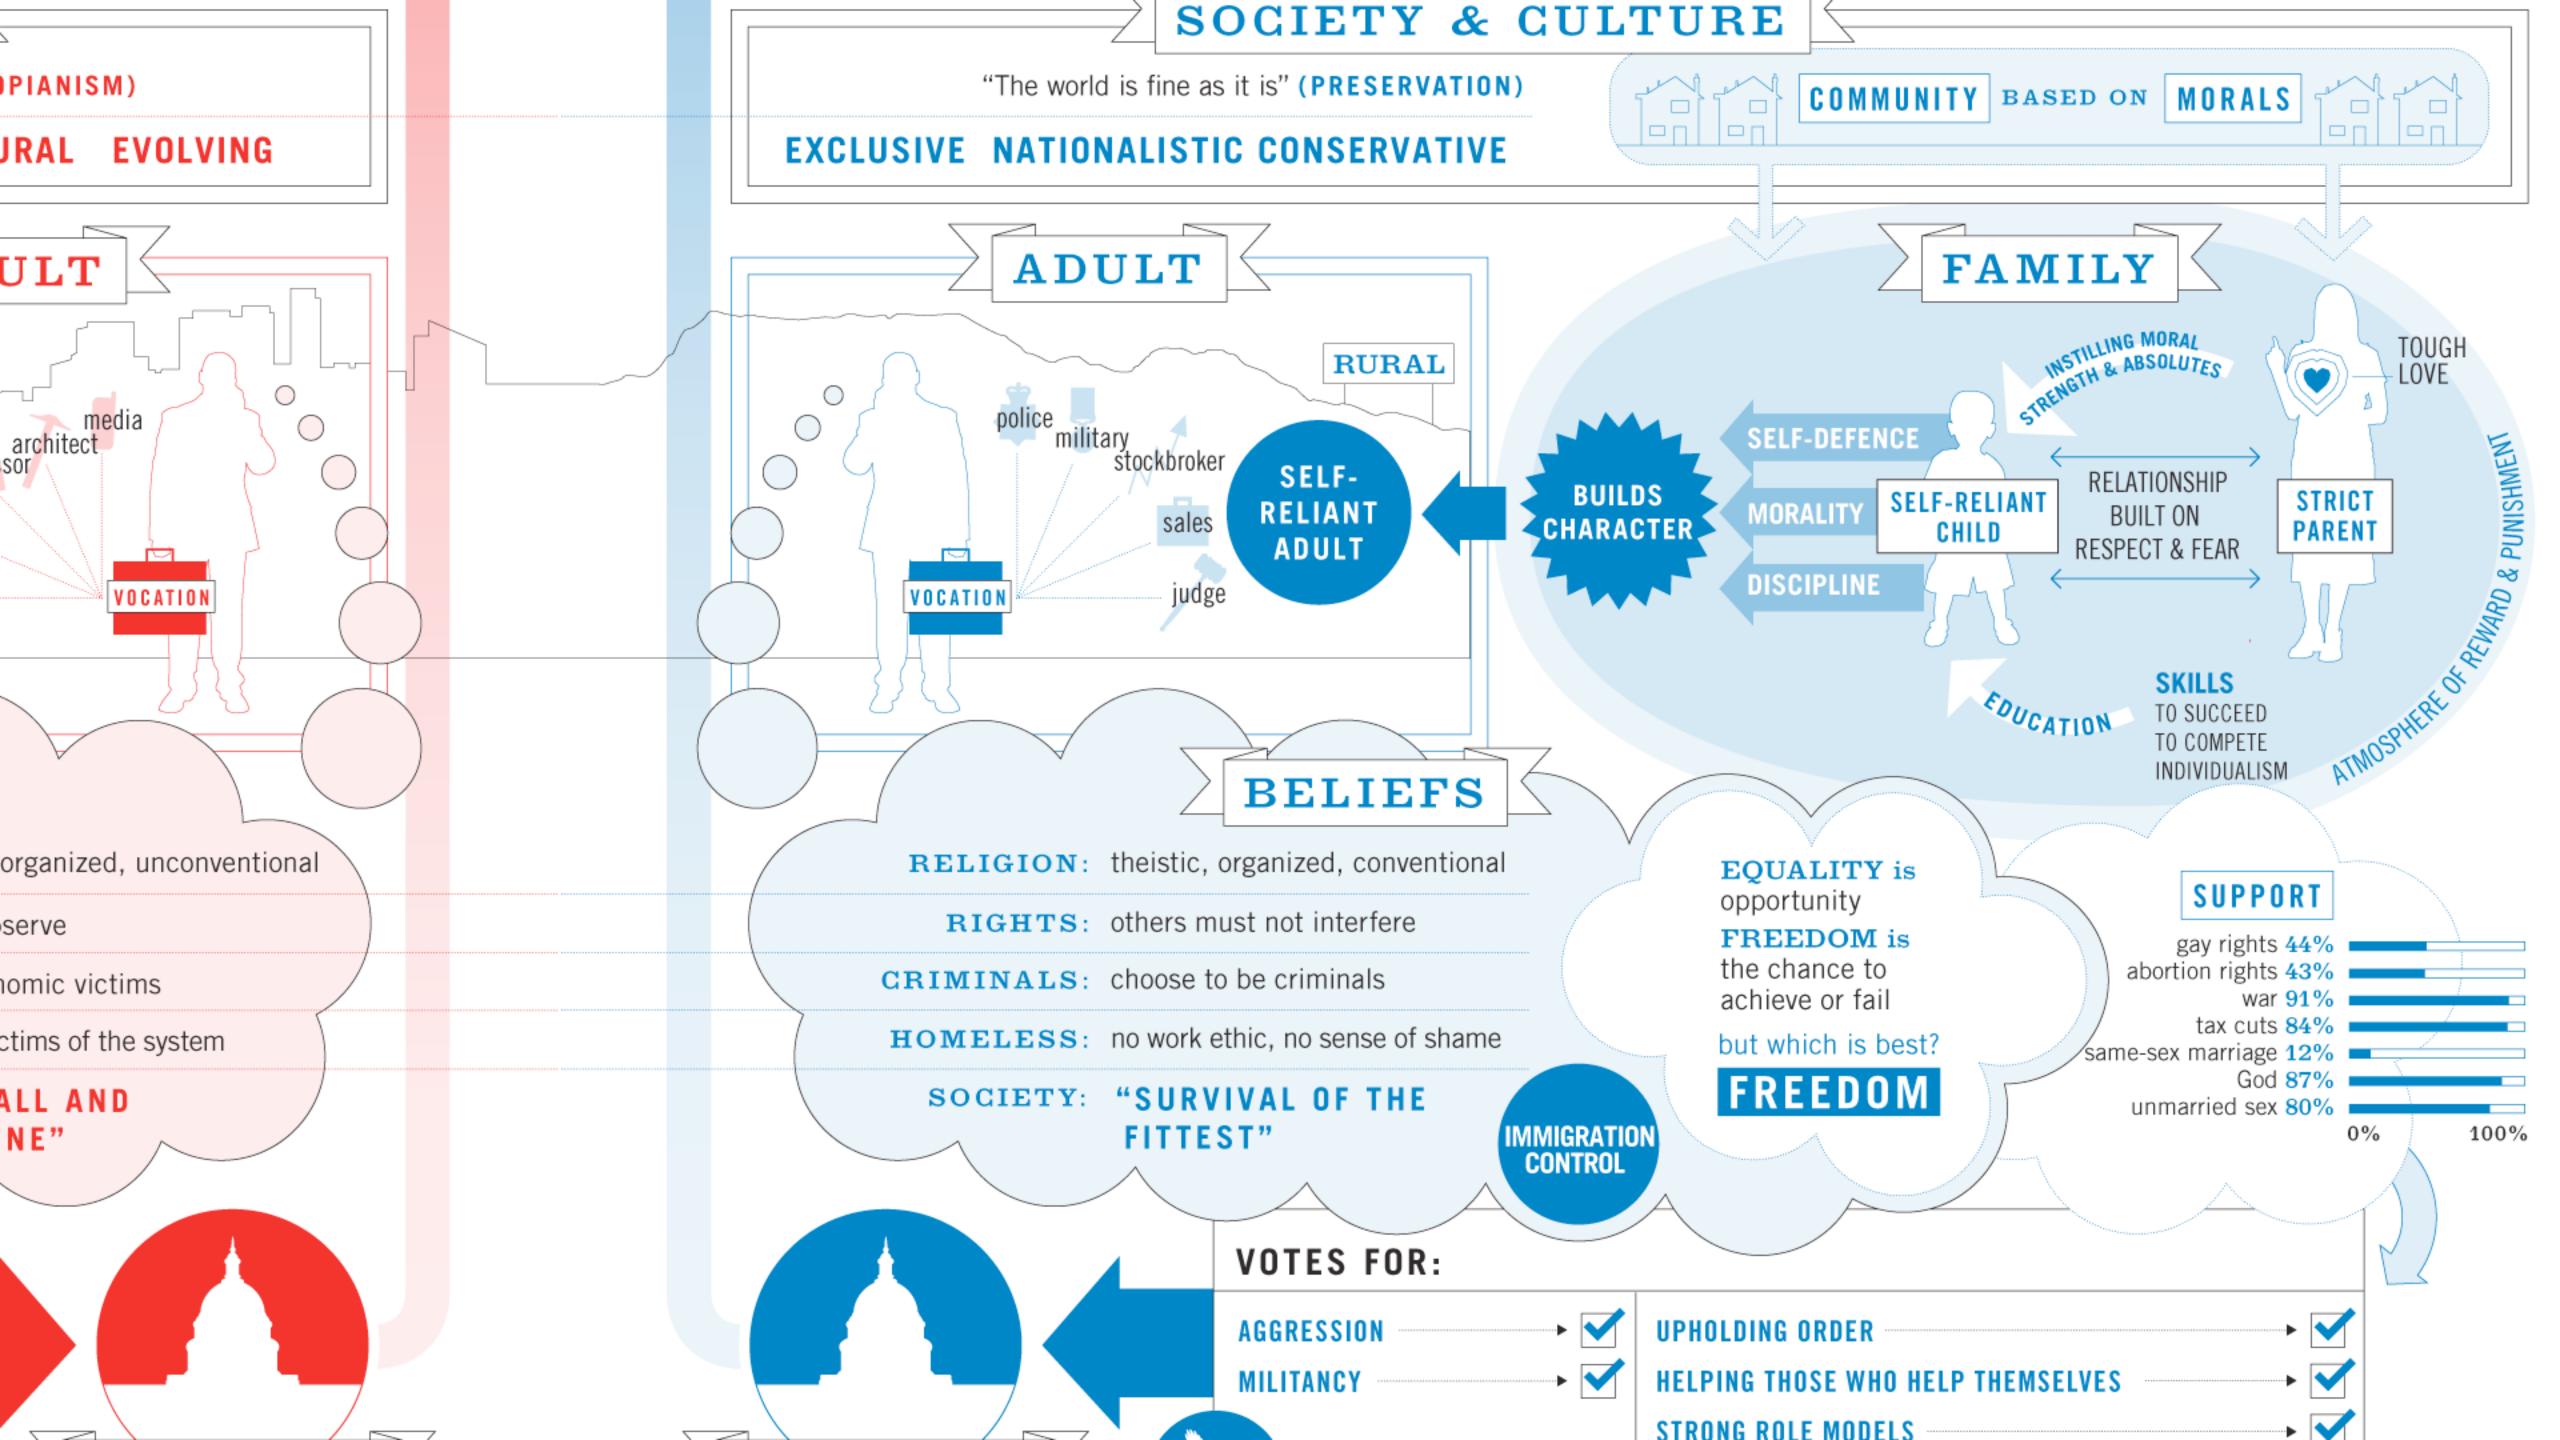

## data is the new oil

## data is the new soil

Do horoscopes all just say the same thing?