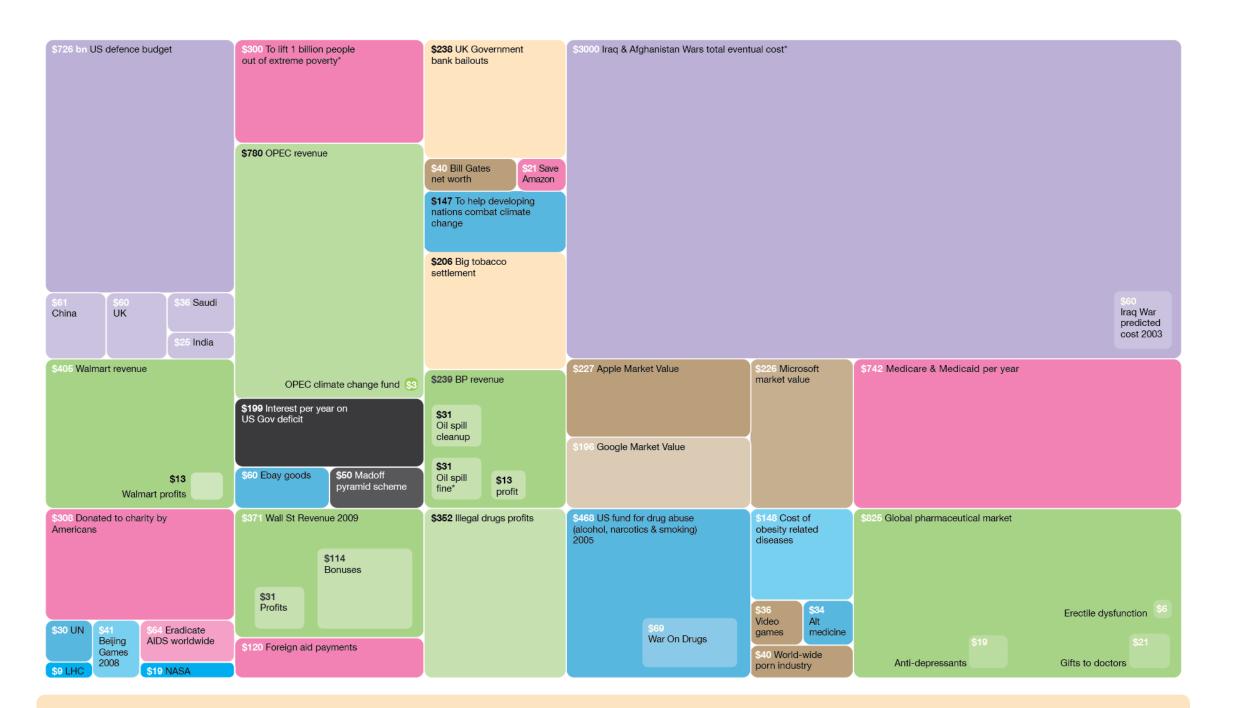

## Data is Beautiful

billions of numbers

\$12,000 Worldwide cost of financial crisis

\$26,500 Hidden in offshore tax havens

\$12,000 Worldwide cost of financial crisis