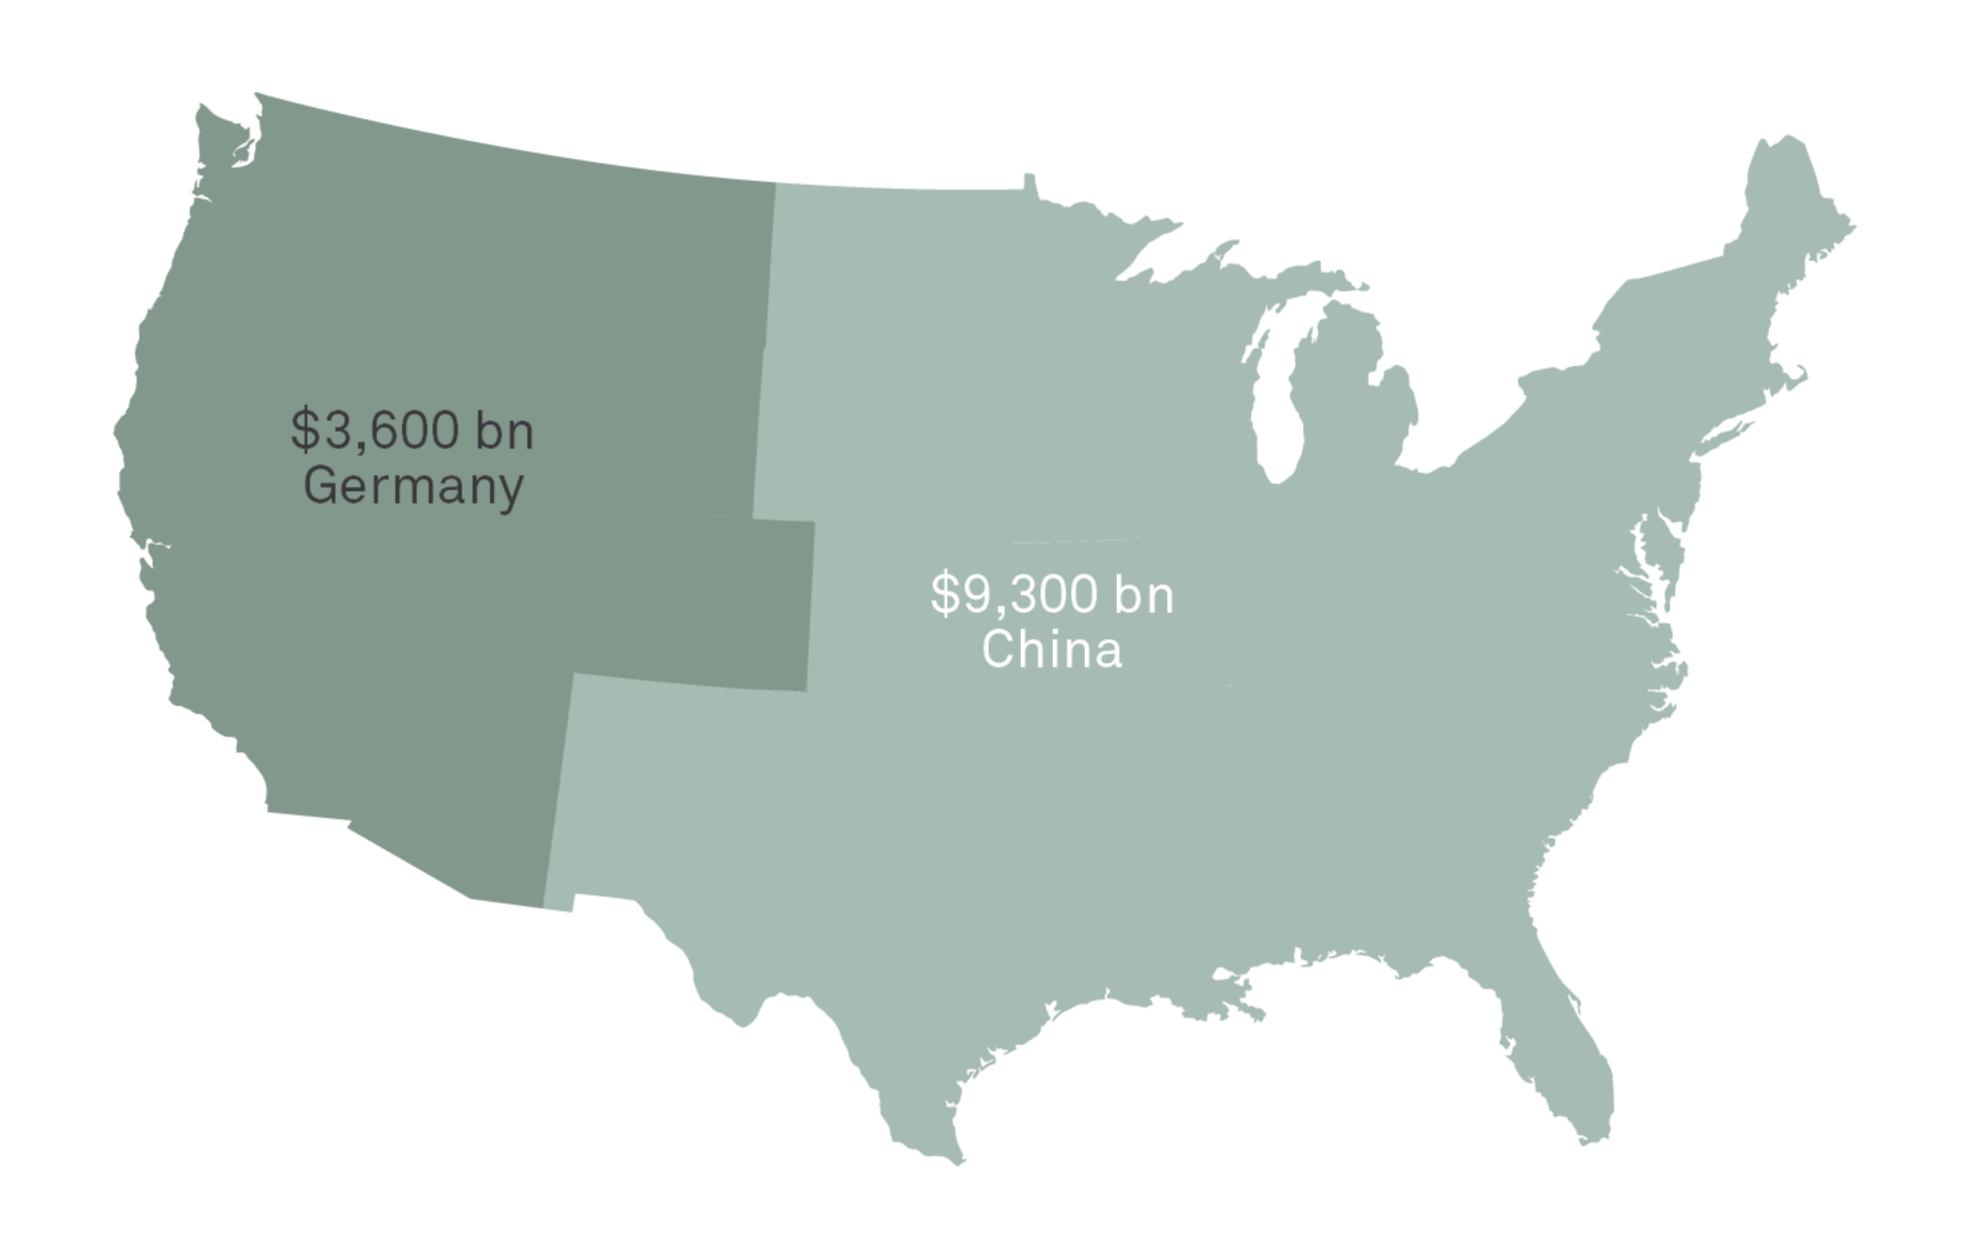

## America's Military Budget

Military Budgets rest of world

\$514bn

\$590bn

US budget deficit

#### How rich??