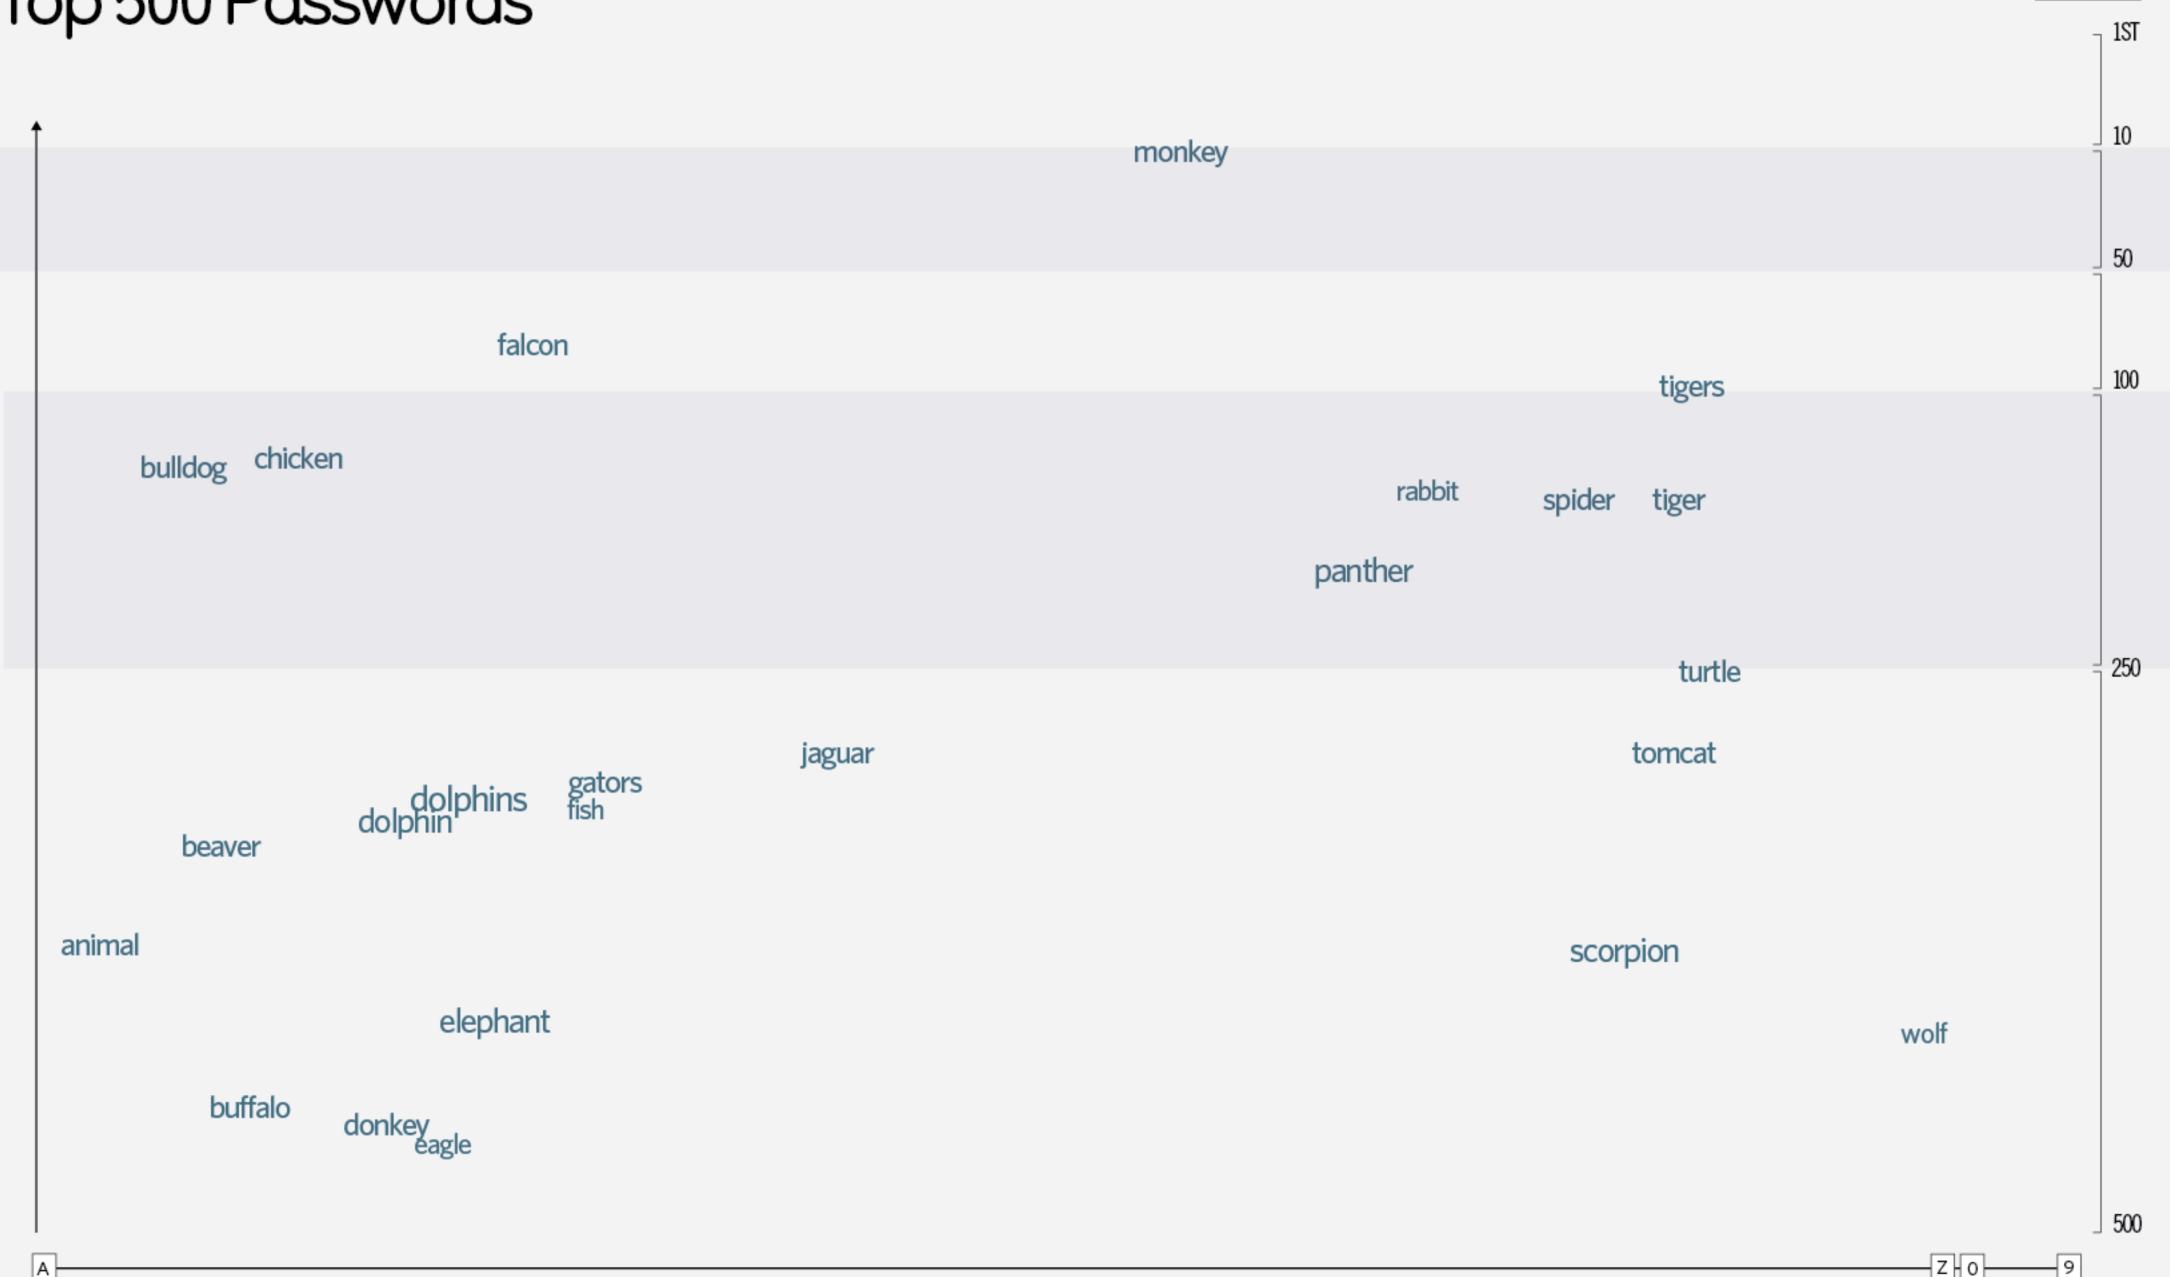

### Top 500 Passwords

**RANK** 

password / access RANK Top 500 Passwords password letmein 10 pass test access 50 100 gateway welcome enter helpme testing tester

passwOrd

」 500

Z 0 9

## Top 500 Passwords

## Top 500 Passwords

sports RANK

names RANK

animals RANK

macho RANK

fluffy RANK