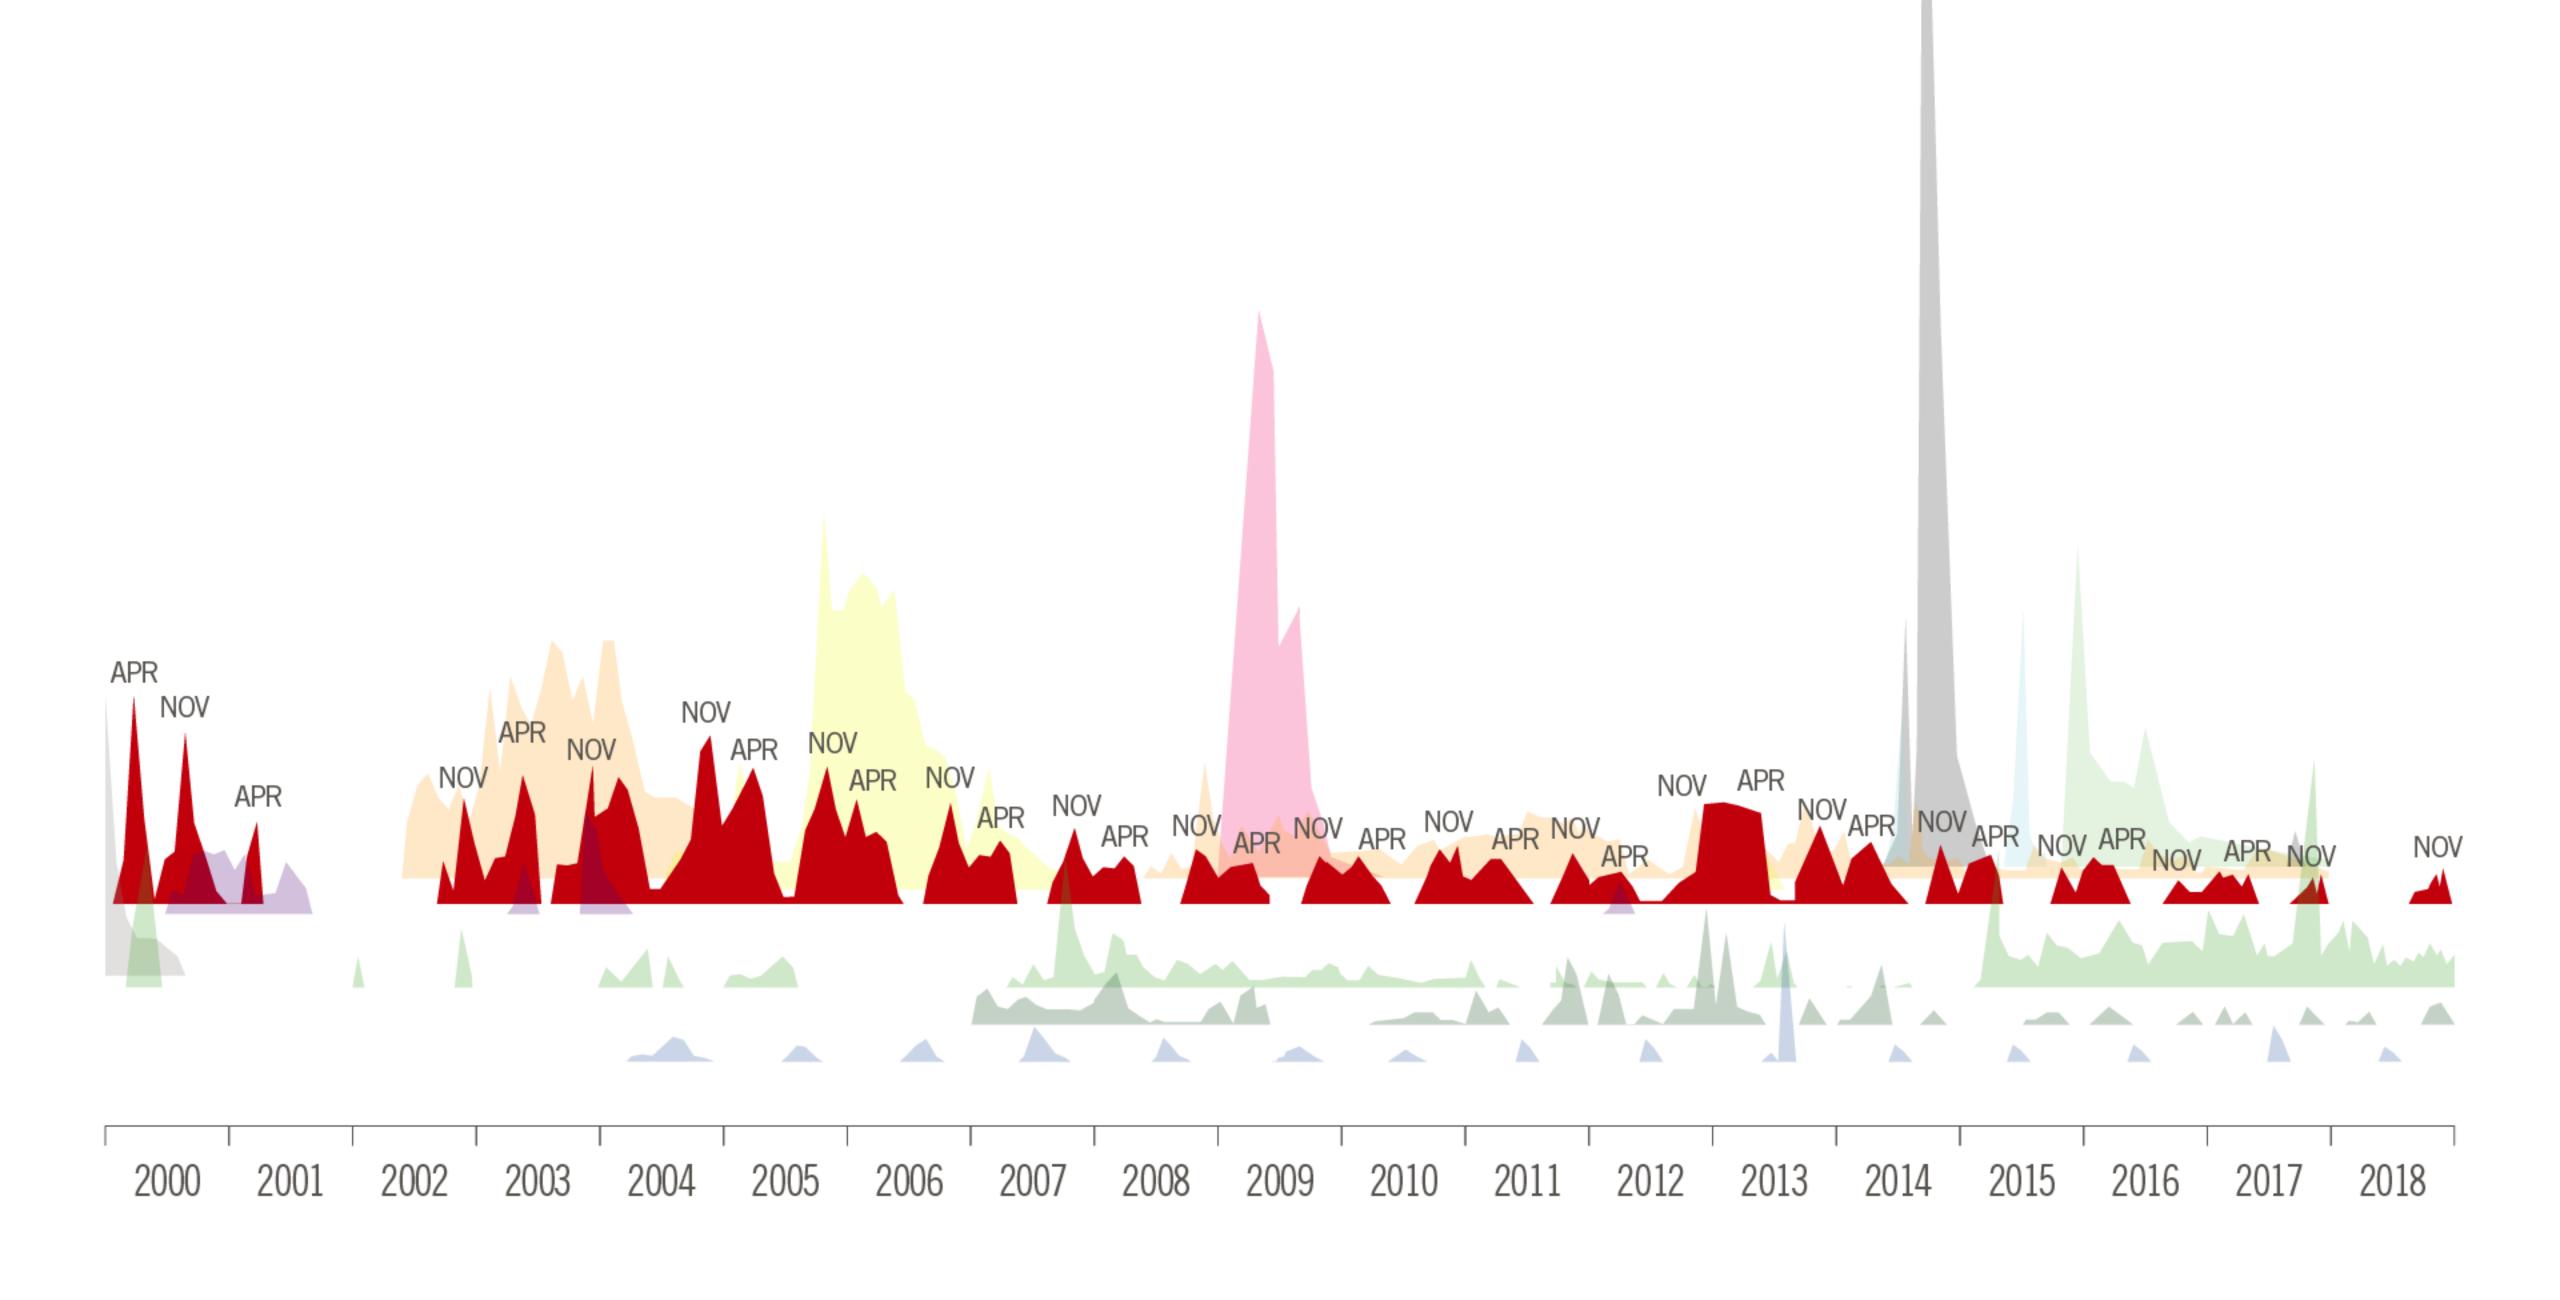

## Data is Beautiful



billions of numbers











\$12,000 Worldwide cost of financial crisis

\$26,500 Hidden in offshore tax havens



\$12,000 Worldwide cost of financial crisis

















# Daily Bread Costs for average taxpayer per day





#### HELPING OTHERS

£0.09

£0.36



£0.09

£0.03

£0.05

### Daily Bread UK



















### "columbine shooting" "violent video games"









## Most Common Break Up Times

according to Facebook status updates



## Most Common Break Up Times

according to Facebook status updates



## data is the new oil

## data is the new soil



Do horoscopes all just say the same thing?

#### Horoscoped

Most common words in star sign predictions





#### Horoscoped

Most common words in star sign predictions



Or 55 1 charm LIBRA VIRGO SEP 24 - OCT 23 AUG 24 - SEP 23 expect enect enect enect n SUITE mind plans ' attention almost everything mind change making moment perfect est able world looking lot keep life, soletter. feel exactly comes takes world riends SUIPE stars on ready comes tter change taking nothing ationships care family dealing matter ready totally able

#### Horoscop