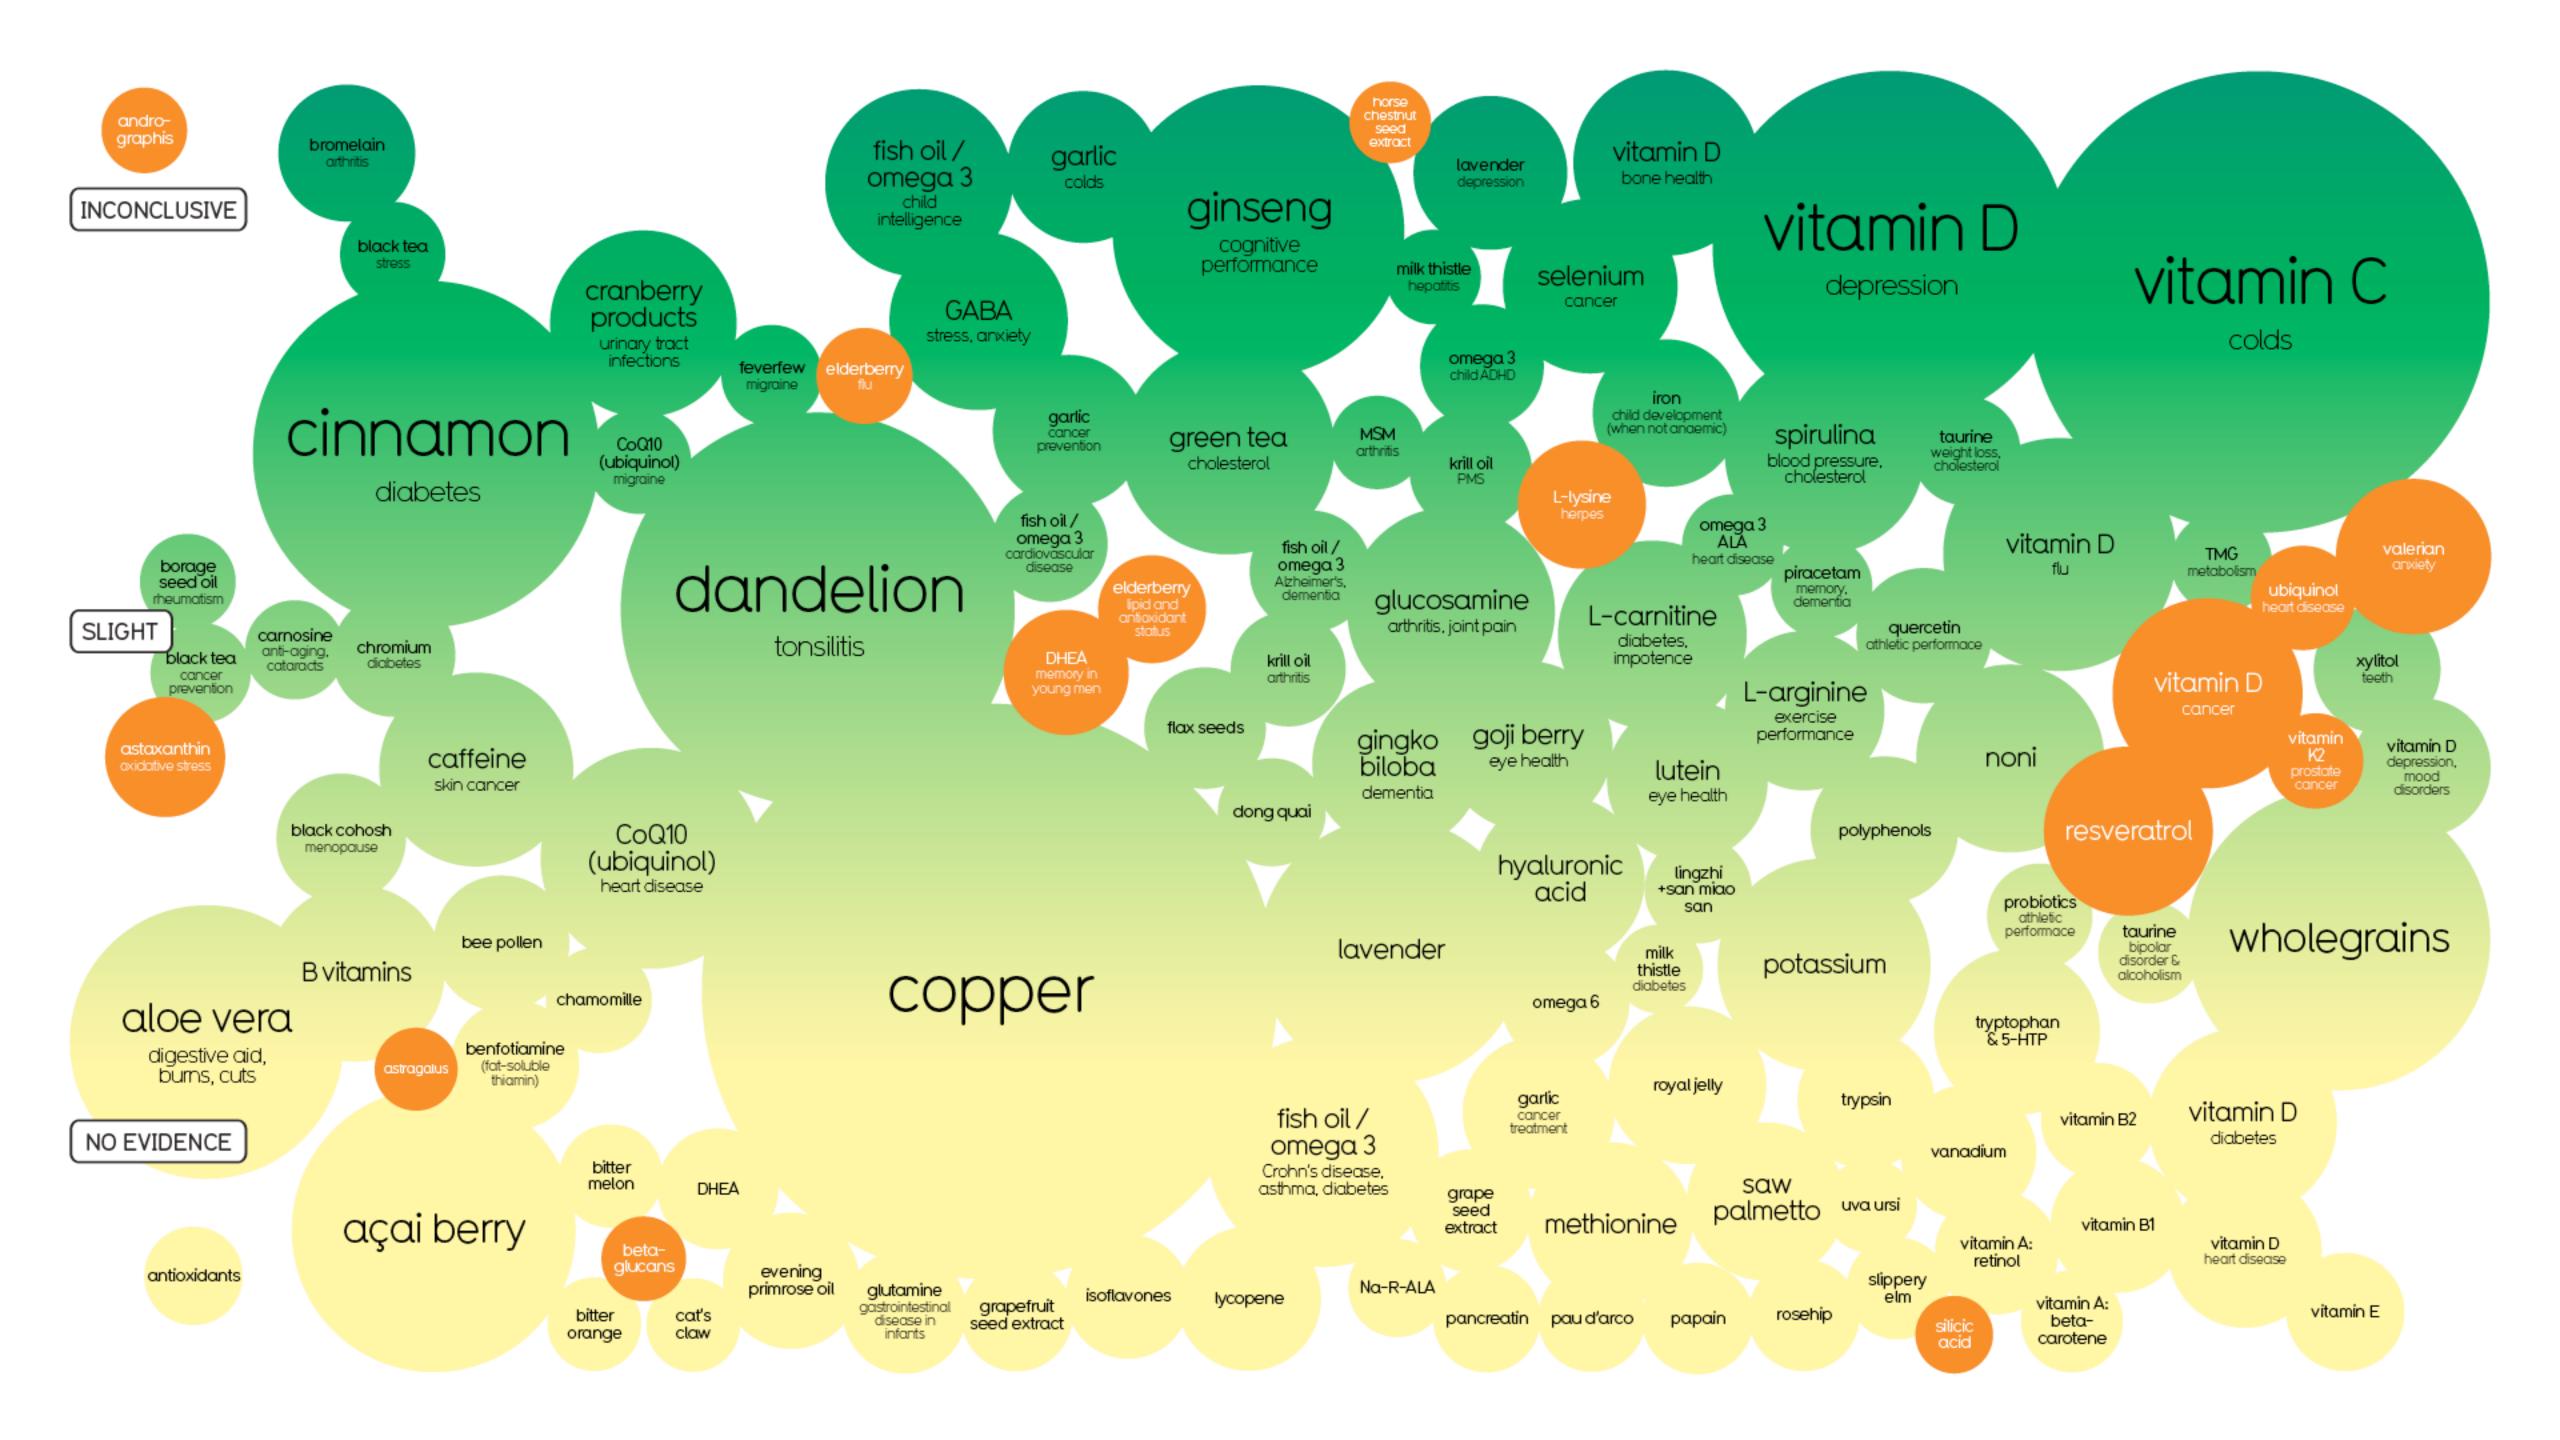

# Snake Oil?

# Snake Oil?

Evidence for dietary supplements

# Snake Oil Supplements?

Scientific evidence for popular nutritional supps

One to Watch (few studies but promising results)

🖶 🗠 🥥 🚏 💲 % 123 - Arial K Р С Е F G Н J M Q R alternativename primaryvalue subcategory metric\_001 metric\_002 metric\_003 metric\_004 notes firstsource name highlight exclude secondsource thirdsource category type SCIENTIFIC UNUSED TYPE NO OF Exclude supplement alternative name EVIDENCE condition HEALTH one to watch POPULAR Cochrane Other International Link to main main study source STUDIES WE INTEREST systematic review individual study CONDITION INTEREST review board or **EXAMINED** metastudy few studies / google hits Show this our score. 0 = | Health condition or | the type of what type of Number of Comments by Cochrane or other no evidence, claim made for citations on improvement review/guidelines or our notes on the condition substance is trials but (used to scale item in the 1,2 = slight, 3 | supplement (appears in filter this? (appears in positive in trials. evidence. viz? the bubbles) -Google = conflicting, (appears in bubble) panel) filter panel) potential, 2 "supplement Scholar name + health" (2000-2012) -4 = promising, trials or 5 = good, 6 ="supplement fewer, at least 1 with strong name + positive health" result. 3690 açaí berry plant / herb 22.7 PubMed 0 21.4 12400 diabetes diabetes plant / herb http://www.ncbi.nlm.r PubMed 3 aloe vera digestive aid, burns, general health plant / herb 21.4 16800 There is currently an absence of high quality http://summaries.coch Cochrane Review 0 aloe vera clinical trial evidence to support the use of Aloe vera as treatment for wounds. plant / herb OTW 0.644 3630 infections http://www.ncbi.nlm.r 2 respiratory tract andro-graphis infections 305000 http://www.biomedsea Reproductive anti-oxidants infertility in men sex, men, compound children Biomedicine Online 1.03 12100 beta carotene, vitamin A and vitamin E seem 0 general health compound http://onlinelibrary.wile http://jama.ama-assn. Cochrane Review anti-oxidants mortality to increase the risk of death, not lower it 2.34 98900 0 compound aspartic acid 1.65 8060 OTW http://www.ncbi.nlm.r PubMed oxidative stress general health compound asta-xanthin OTW 0.385 19900 http://www.ncbi.nlm.r Block, Mead (2003) general health plant / herb dna damage, 0.5 astragalus immune system http://www.ncbi.nlm.ni PubMed Alzheimer's 7.62 26400 **B** vitamins 0.5 mental health vitamin 3.77 4160 0.5 weight loss, cancer general health, other http://www.ncbi.nlm.nl European Journal of bee pollen