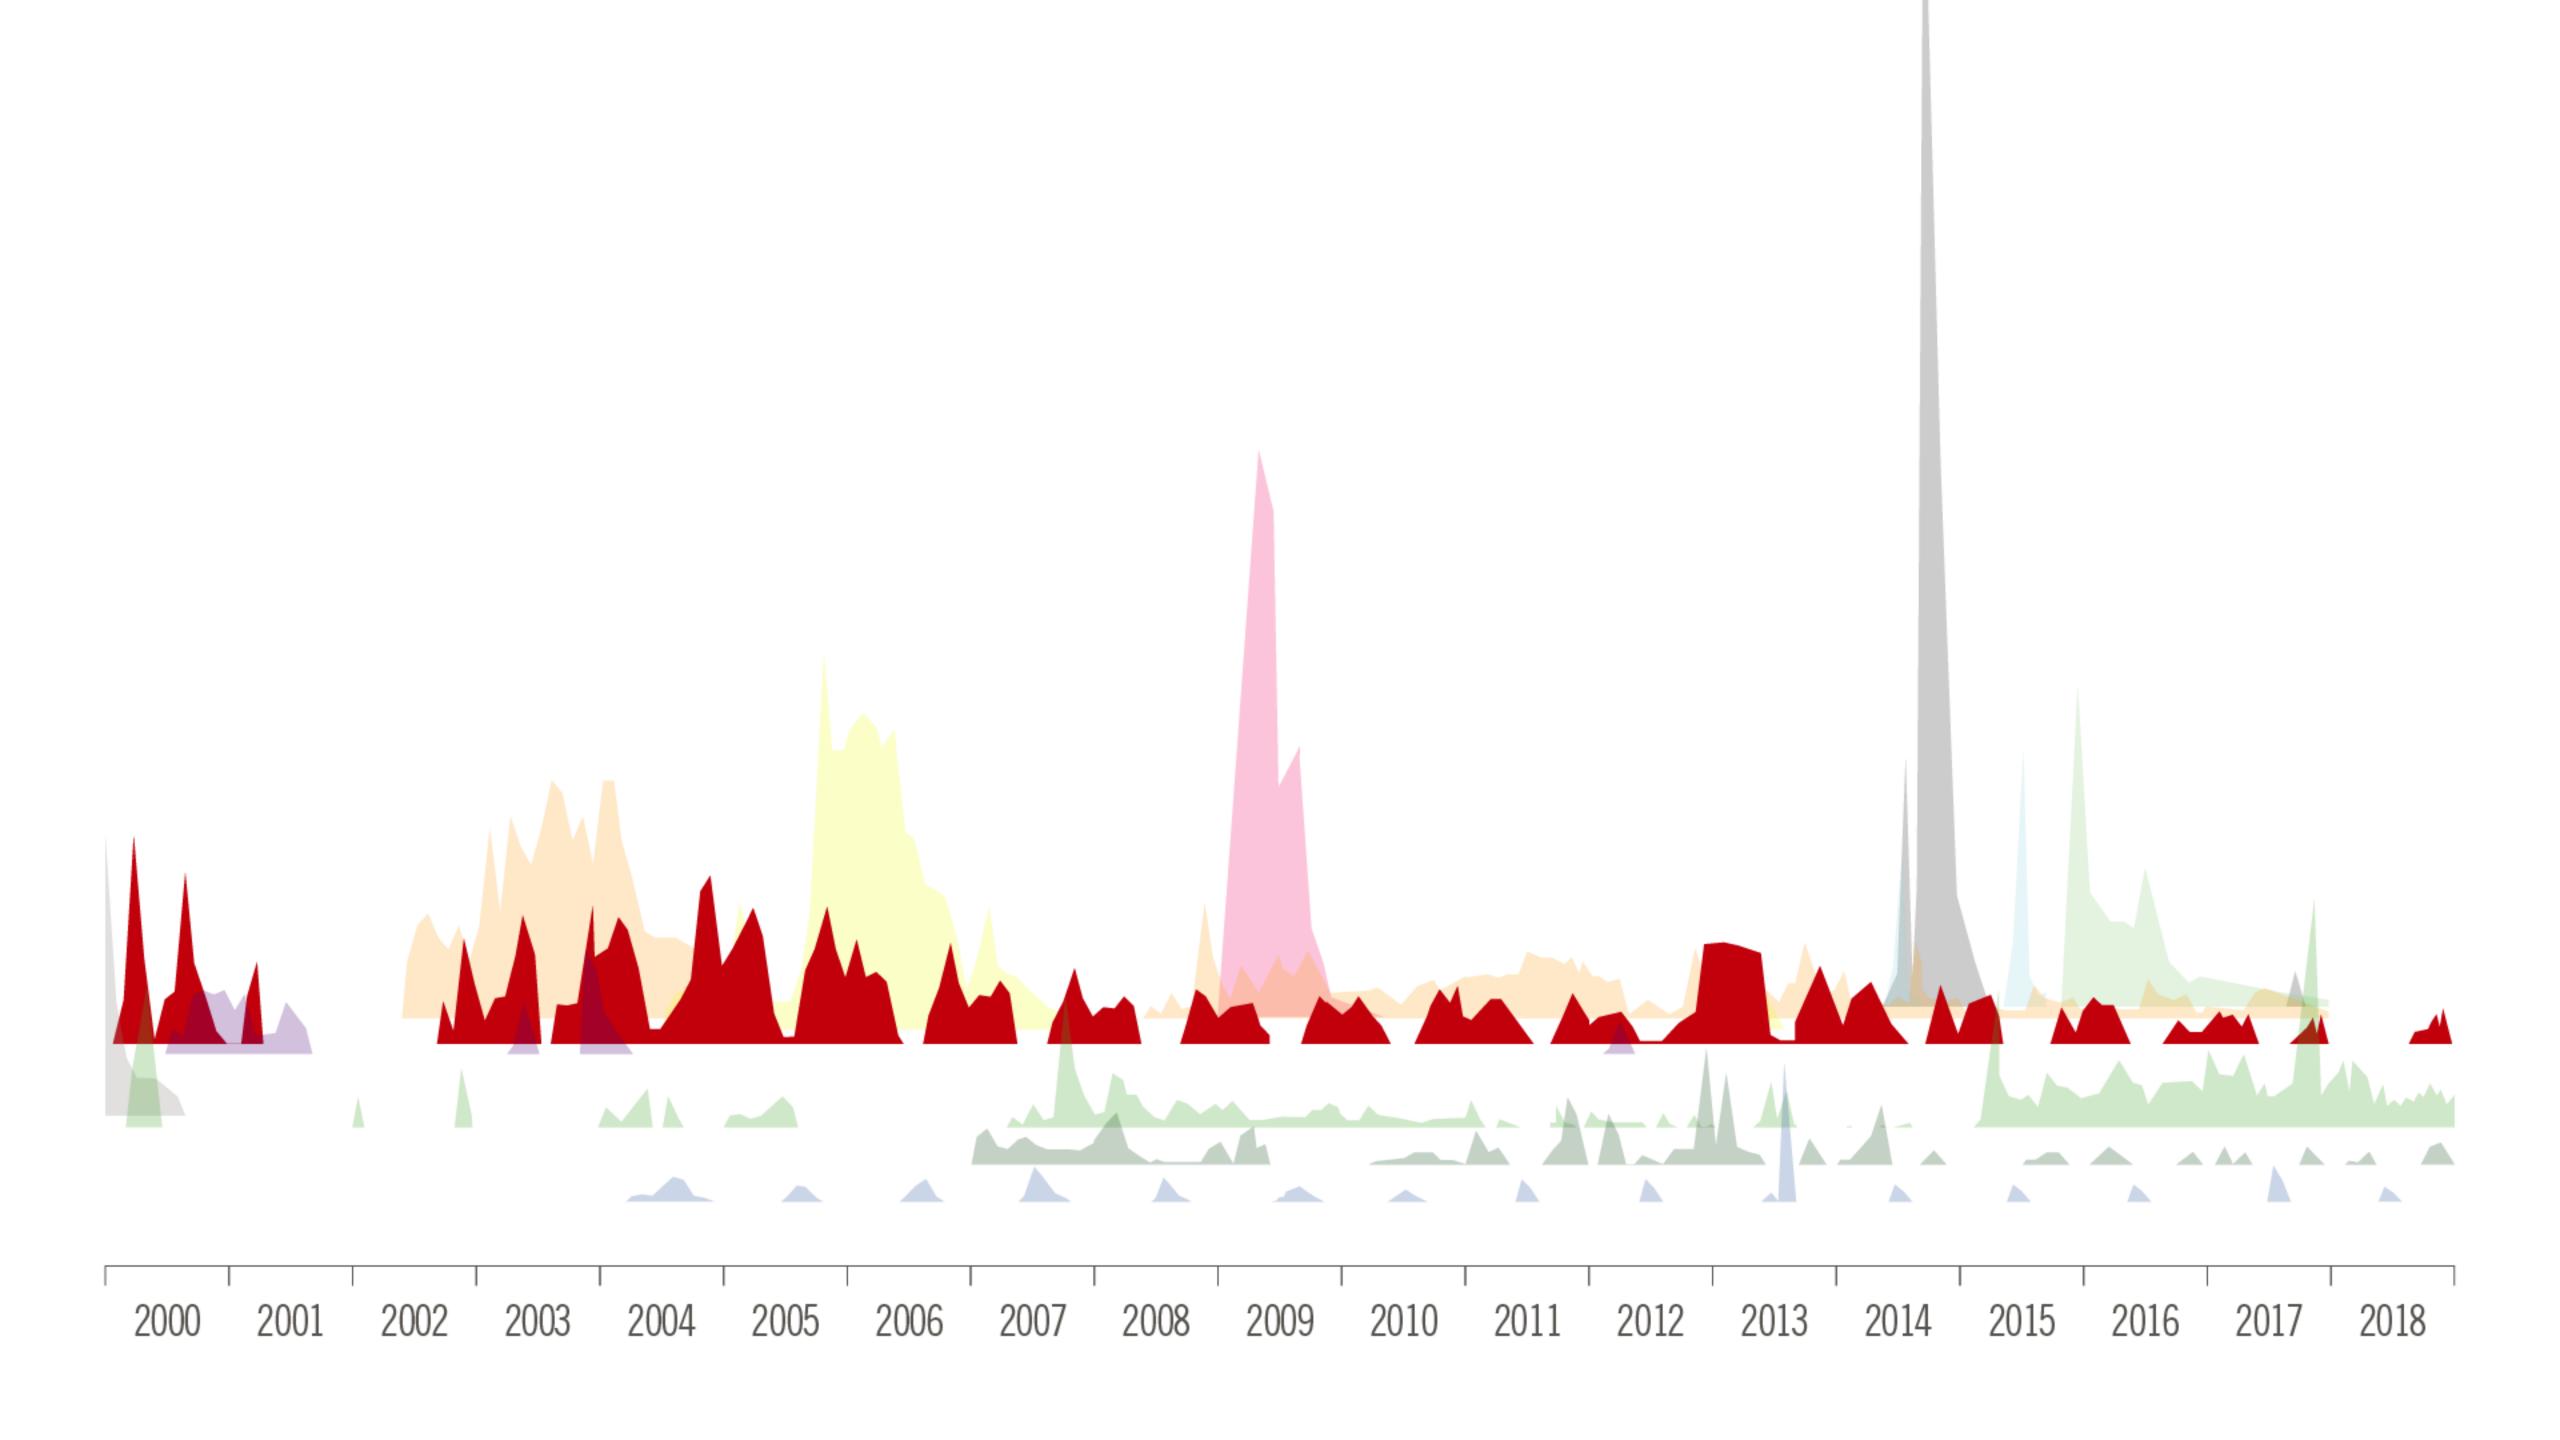

## Data is Beautiful



billions of numbers











\$12,000 Worldwide cost of financial crisis

\$26,500 Hidden in offshore tax havens



\$12,000 Worldwide cost of financial crisis

















# Daily Bread Costs for average taxpayer per day





#### HELPING OTHERS

£0.09

£0.36



£0.09

£0.03

£0.05

### Daily Bread UK



















### "columbine shooting" "violent video games"









## Most Common Break Up Times

according to Facebook status updates



## Most Common Break Up Times

according to Facebook status updates



## data is the new oil

## data is the new soil



Do horoscopes all just say the same thing?

#### Horoscoped

Most common words in star sign predictions





#### Horoscoped

Most common words in star sign predictions



Or 55 1 charm LIBRA VIRGO SEP 24 - OCT 23 AUG 24 - SEP 23 expect enect enect enect n SUITE mind plans ' attention almost everything mind change making moment perfect est able world looking lot keep life, soletter. feel exactly comes takes world riends SUIPE stars on ready comes tter change taking nothing ationships care family dealing matter ready totally able

#### Horosc