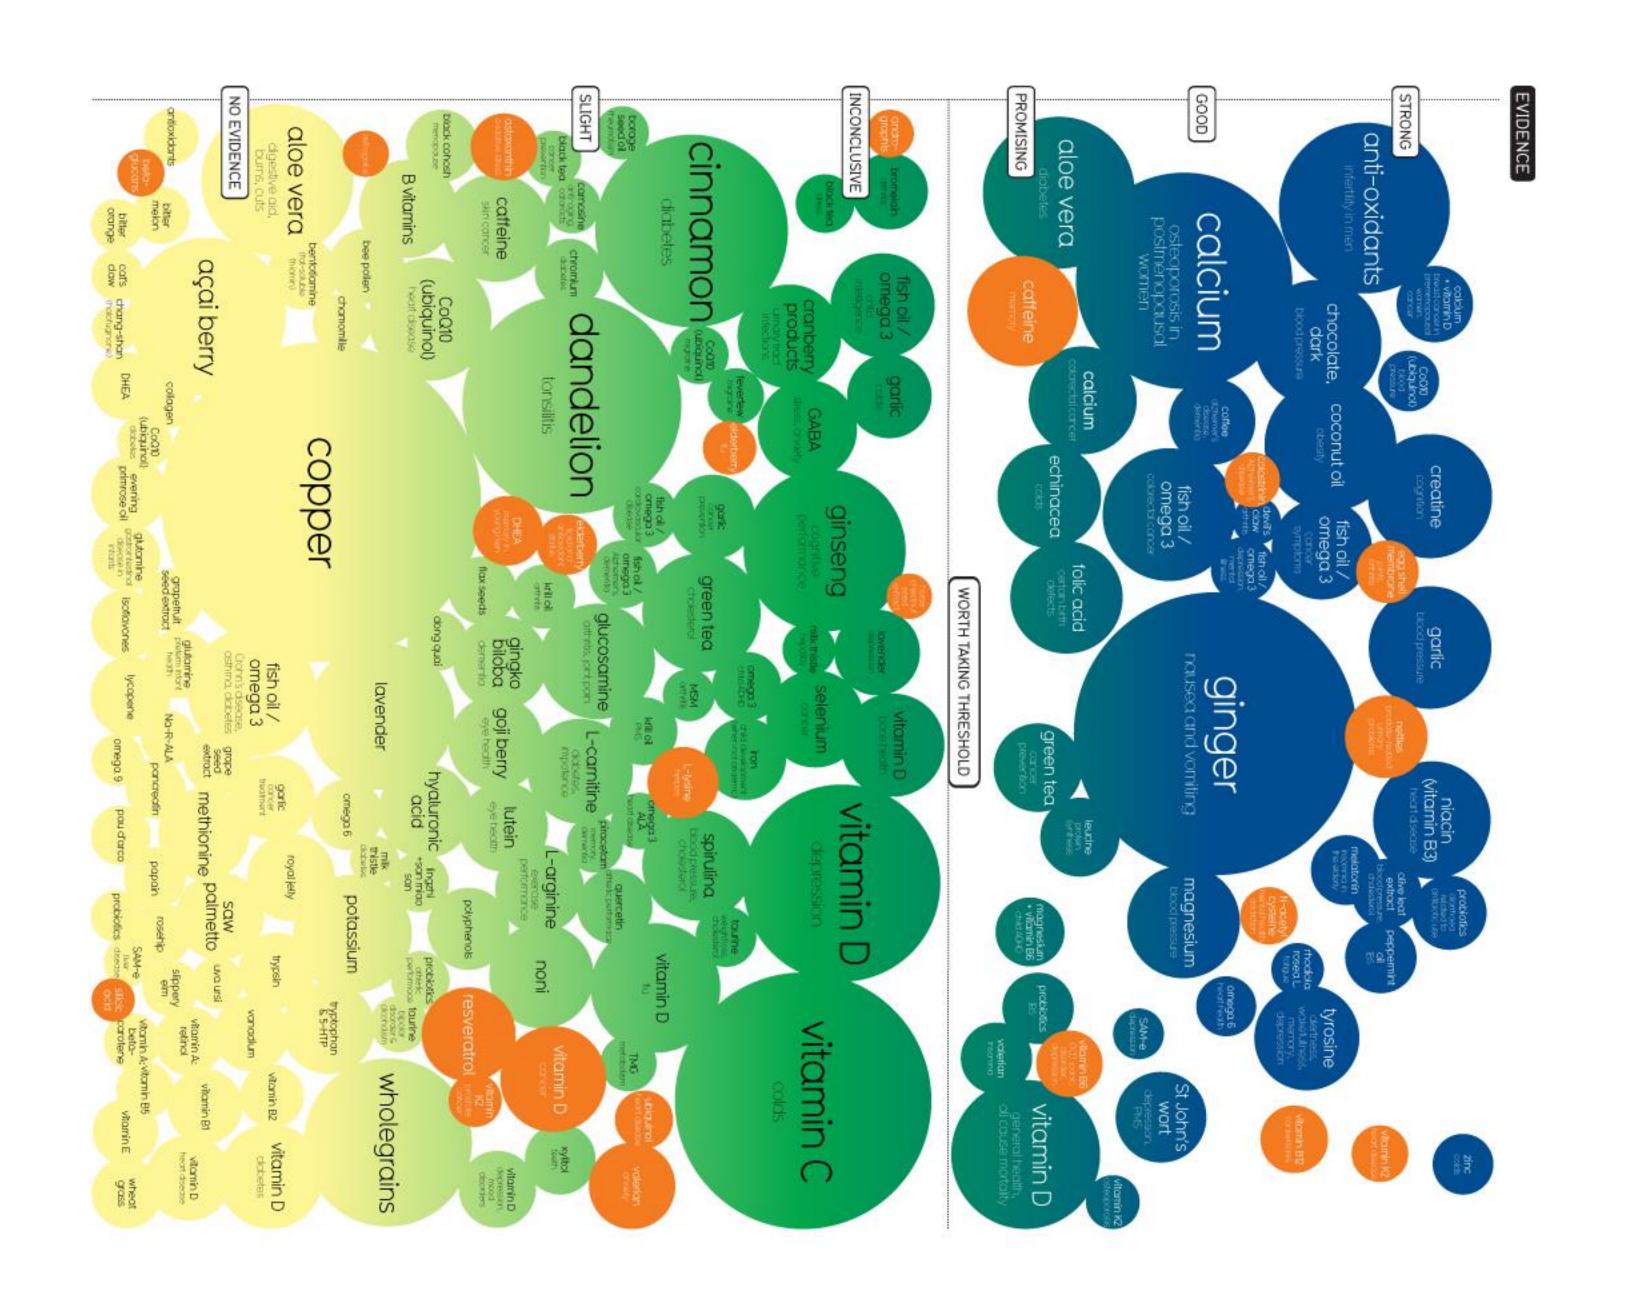

# Snake Oil?

# Snake Oil?

Evidence for dietary supplements

# Snake Oil Supplements?

Scientific evidence for popular nutritional supps

One to Watch (few studies but promising results)

🖶 🗠 🥥 🚏 💲 % 123 - Arial K Р С Е F G Н J M Q R alternativename primaryvalue subcategory metric\_001 metric\_002 metric\_003 metric\_004 notes firstsource name highlight exclude secondsource thirdsource category type SCIENTIFIC UNUSED TYPE NO OF Exclude supplement alternative name EVIDENCE condition HEALTH one to watch POPULAR Cochrane Other International Link to main main study source STUDIES WE INTEREST systematic review individual study CONDITION INTEREST review board or **EXAMINED** metastudy few studies / google hits Show this our score. 0 = | Health condition or | the type of what type of Number of Comments by Cochrane or other no evidence, claim made for citations on improvement review/guidelines or our notes on the condition substance is trials but (used to scale item in the 1,2 = slight, 3 | supplement (appears in filter this? (appears in positive in trials. evidence. viz? the bubbles) -Google = conflicting, (appears in bubble) panel) filter panel) potential, 2 "supplement Scholar name + health" (2000-2012) -4 = promising, trials or 5 = good, 6 ="supplement fewer, at least 1 with strong name + positive health" result. 3690 açaí berry plant / herb 22.7 PubMed 0 21.4 12400 diabetes diabetes plant / herb http://www.ncbi.nlm.r PubMed 3 aloe vera digestive aid, burns, general health plant / herb 21.4 16800 There is currently an absence of high quality http://summaries.coch Cochrane Review 0 aloe vera clinical trial evidence to support the use of Aloe vera as treatment for wounds. plant / herb OTW 0.644 3630 infections http://www.ncbi.nlm.r 2 respiratory tract andro-graphis infections 305000 http://www.biomedsea Reproductive anti-oxidants infertility in men sex, men, compound children Biomedicine Online 1.03 12100 beta carotene, vitamin A and vitamin E seem 0 general health compound http://onlinelibrary.wile http://jama.ama-assn. Cochrane Review anti-oxidants mortality to increase the risk of death, not lower it 2.34 98900 0 compound aspartic acid 1.65 8060 OTW http://www.ncbi.nlm.r PubMed oxidative stress general health compound asta-xanthin OTW 0.385 19900 http://www.ncbi.nlm.r Block, Mead (2003) general health plant / herb dna damage, 0.5 astragalus immune system http://www.ncbi.nlm.ni PubMed Alzheimer's 7.62 26400 **B** vitamins 0.5 mental health vitamin 3.77 4160 0.5 weight loss, cancer general health, other http://www.ncbi.nlm.nl European Journal of bee pollen