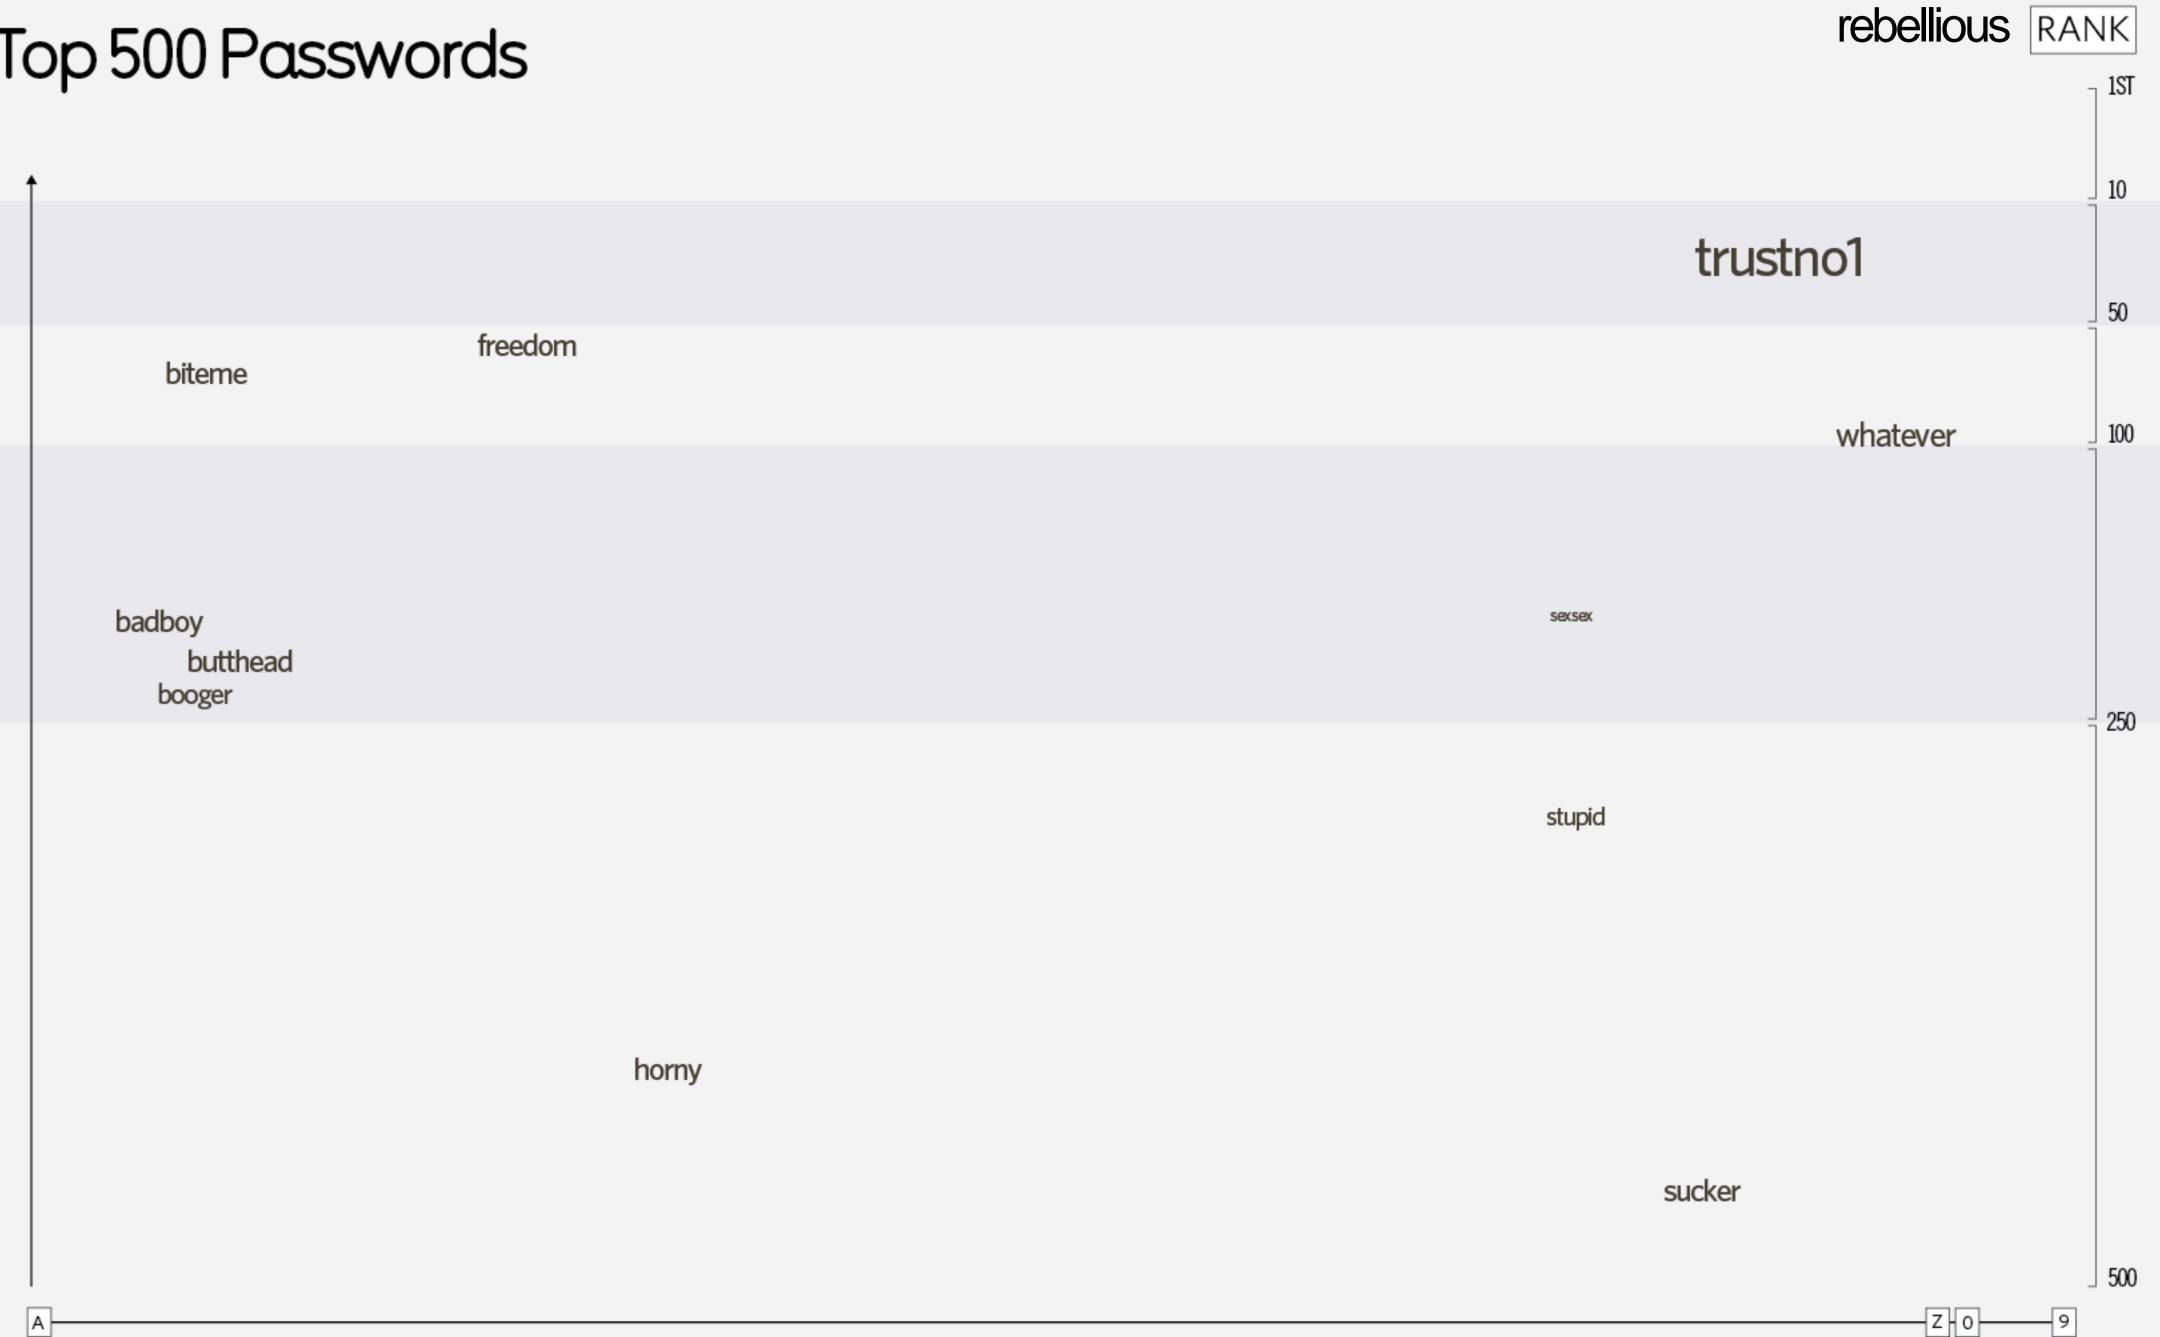

### Top 500 Passwords

**RANK** 

password / access RANK Top 500 Passwords password letmein 10 pass test access 50 100 gateway welcome enter helpme testing tester

passwOrd

」 500

Z 0 9

## Top 500 Passwords

## Top 500 Passwords

sports RANK

names RANK

animals RANK

macho RANK

fluffy RANK