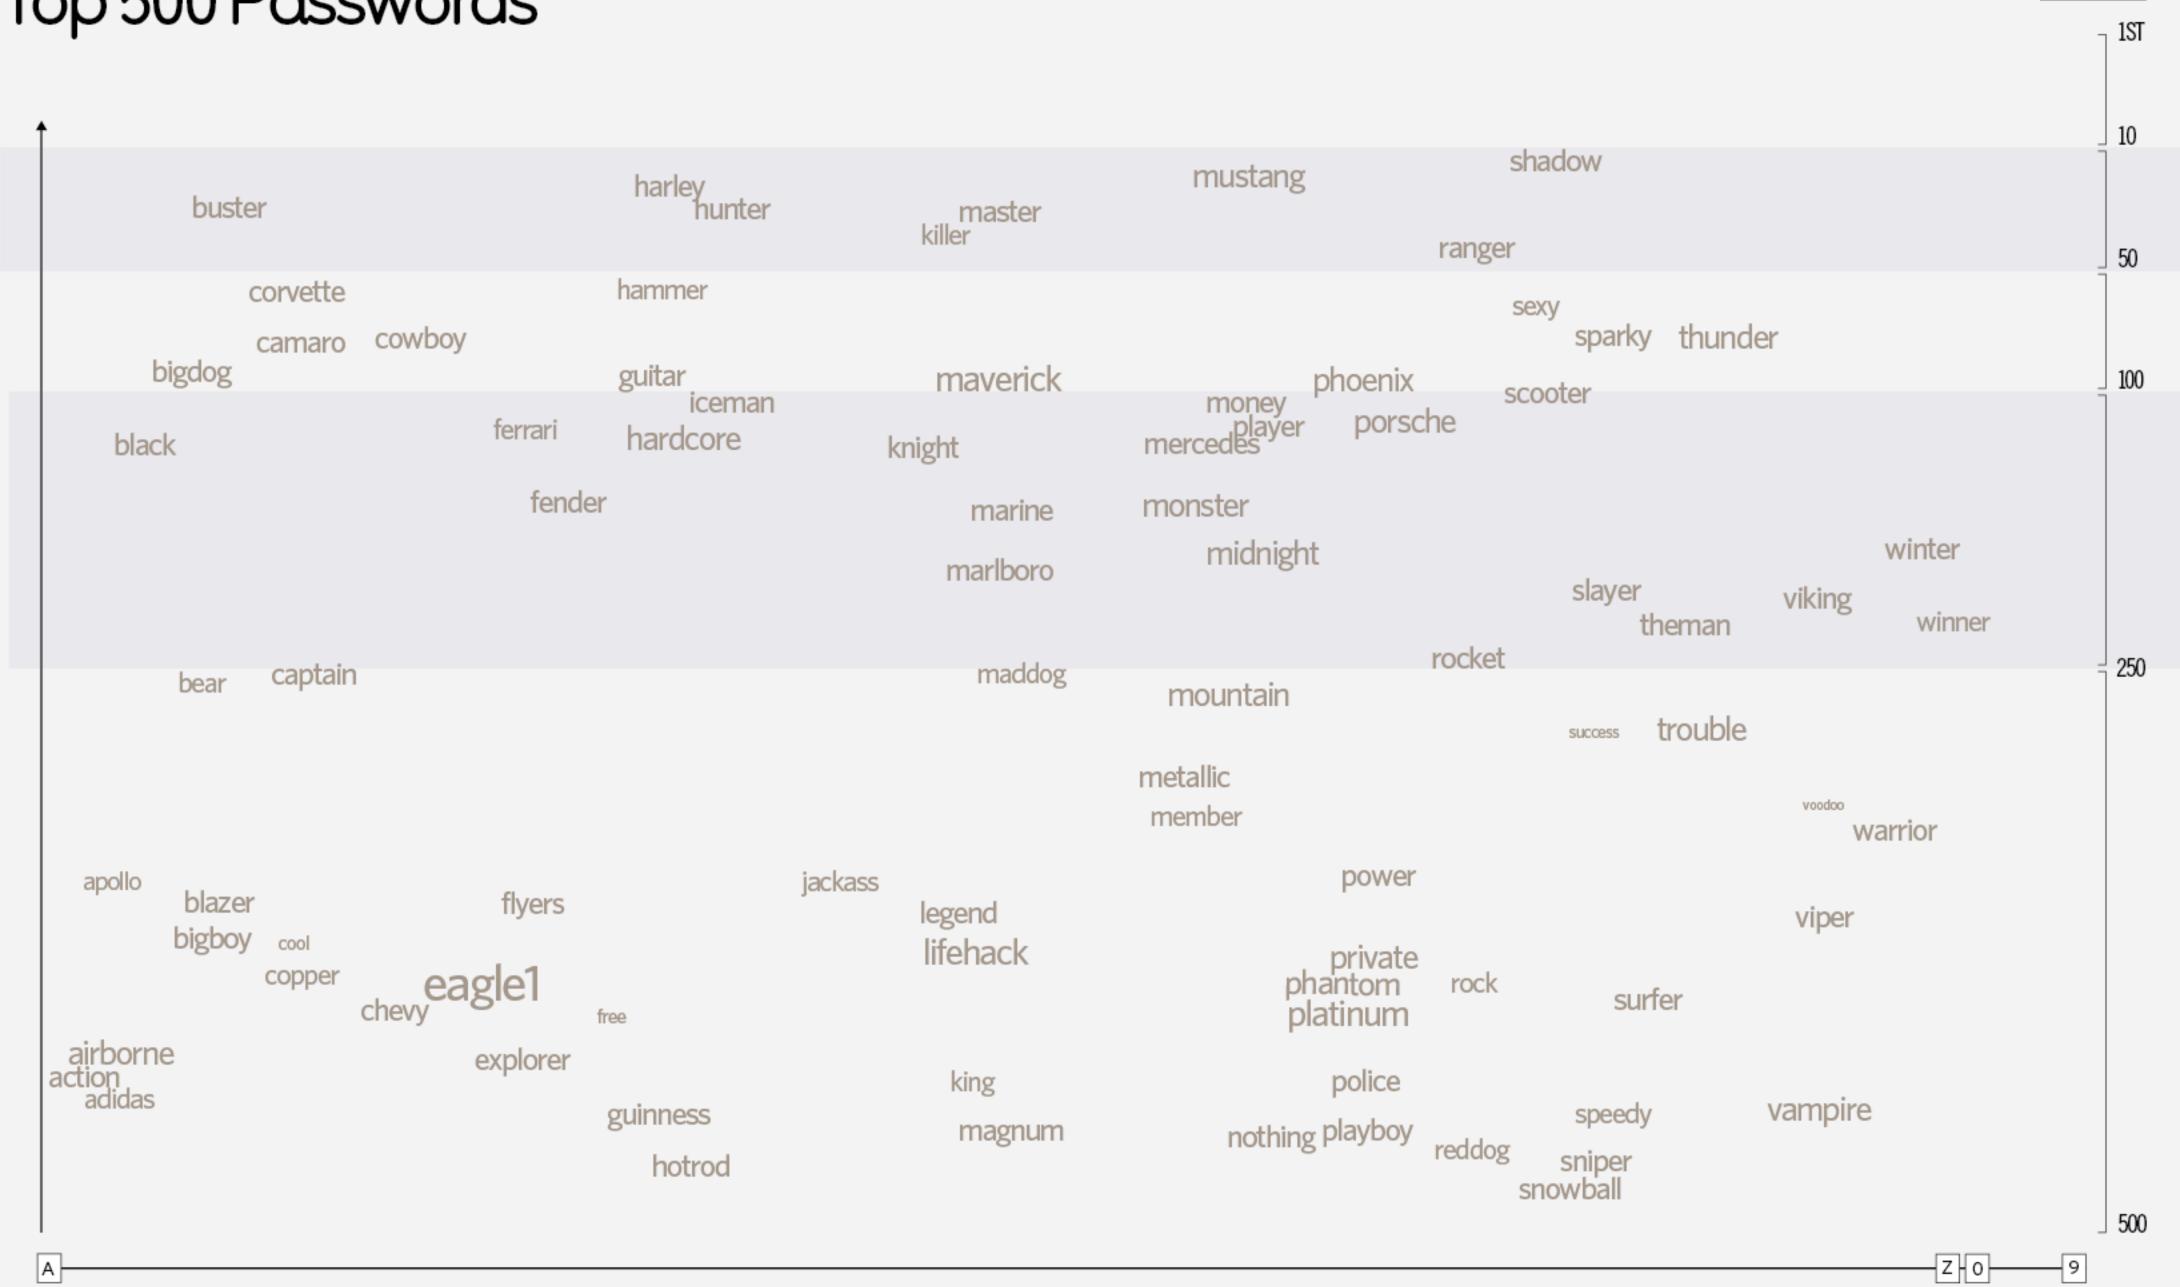

### Top 500 Passwords

**RANK** 

password / access RANK Top 500 Passwords password letmein 10 pass test access 50 100 gateway welcome enter helpme testing tester

passwOrd

」 500

Z 0 9

## Top 500 Passwords

## Top 500 Passwords

sports RANK

names RANK

animals RANK

macho RANK

fluffy RANK