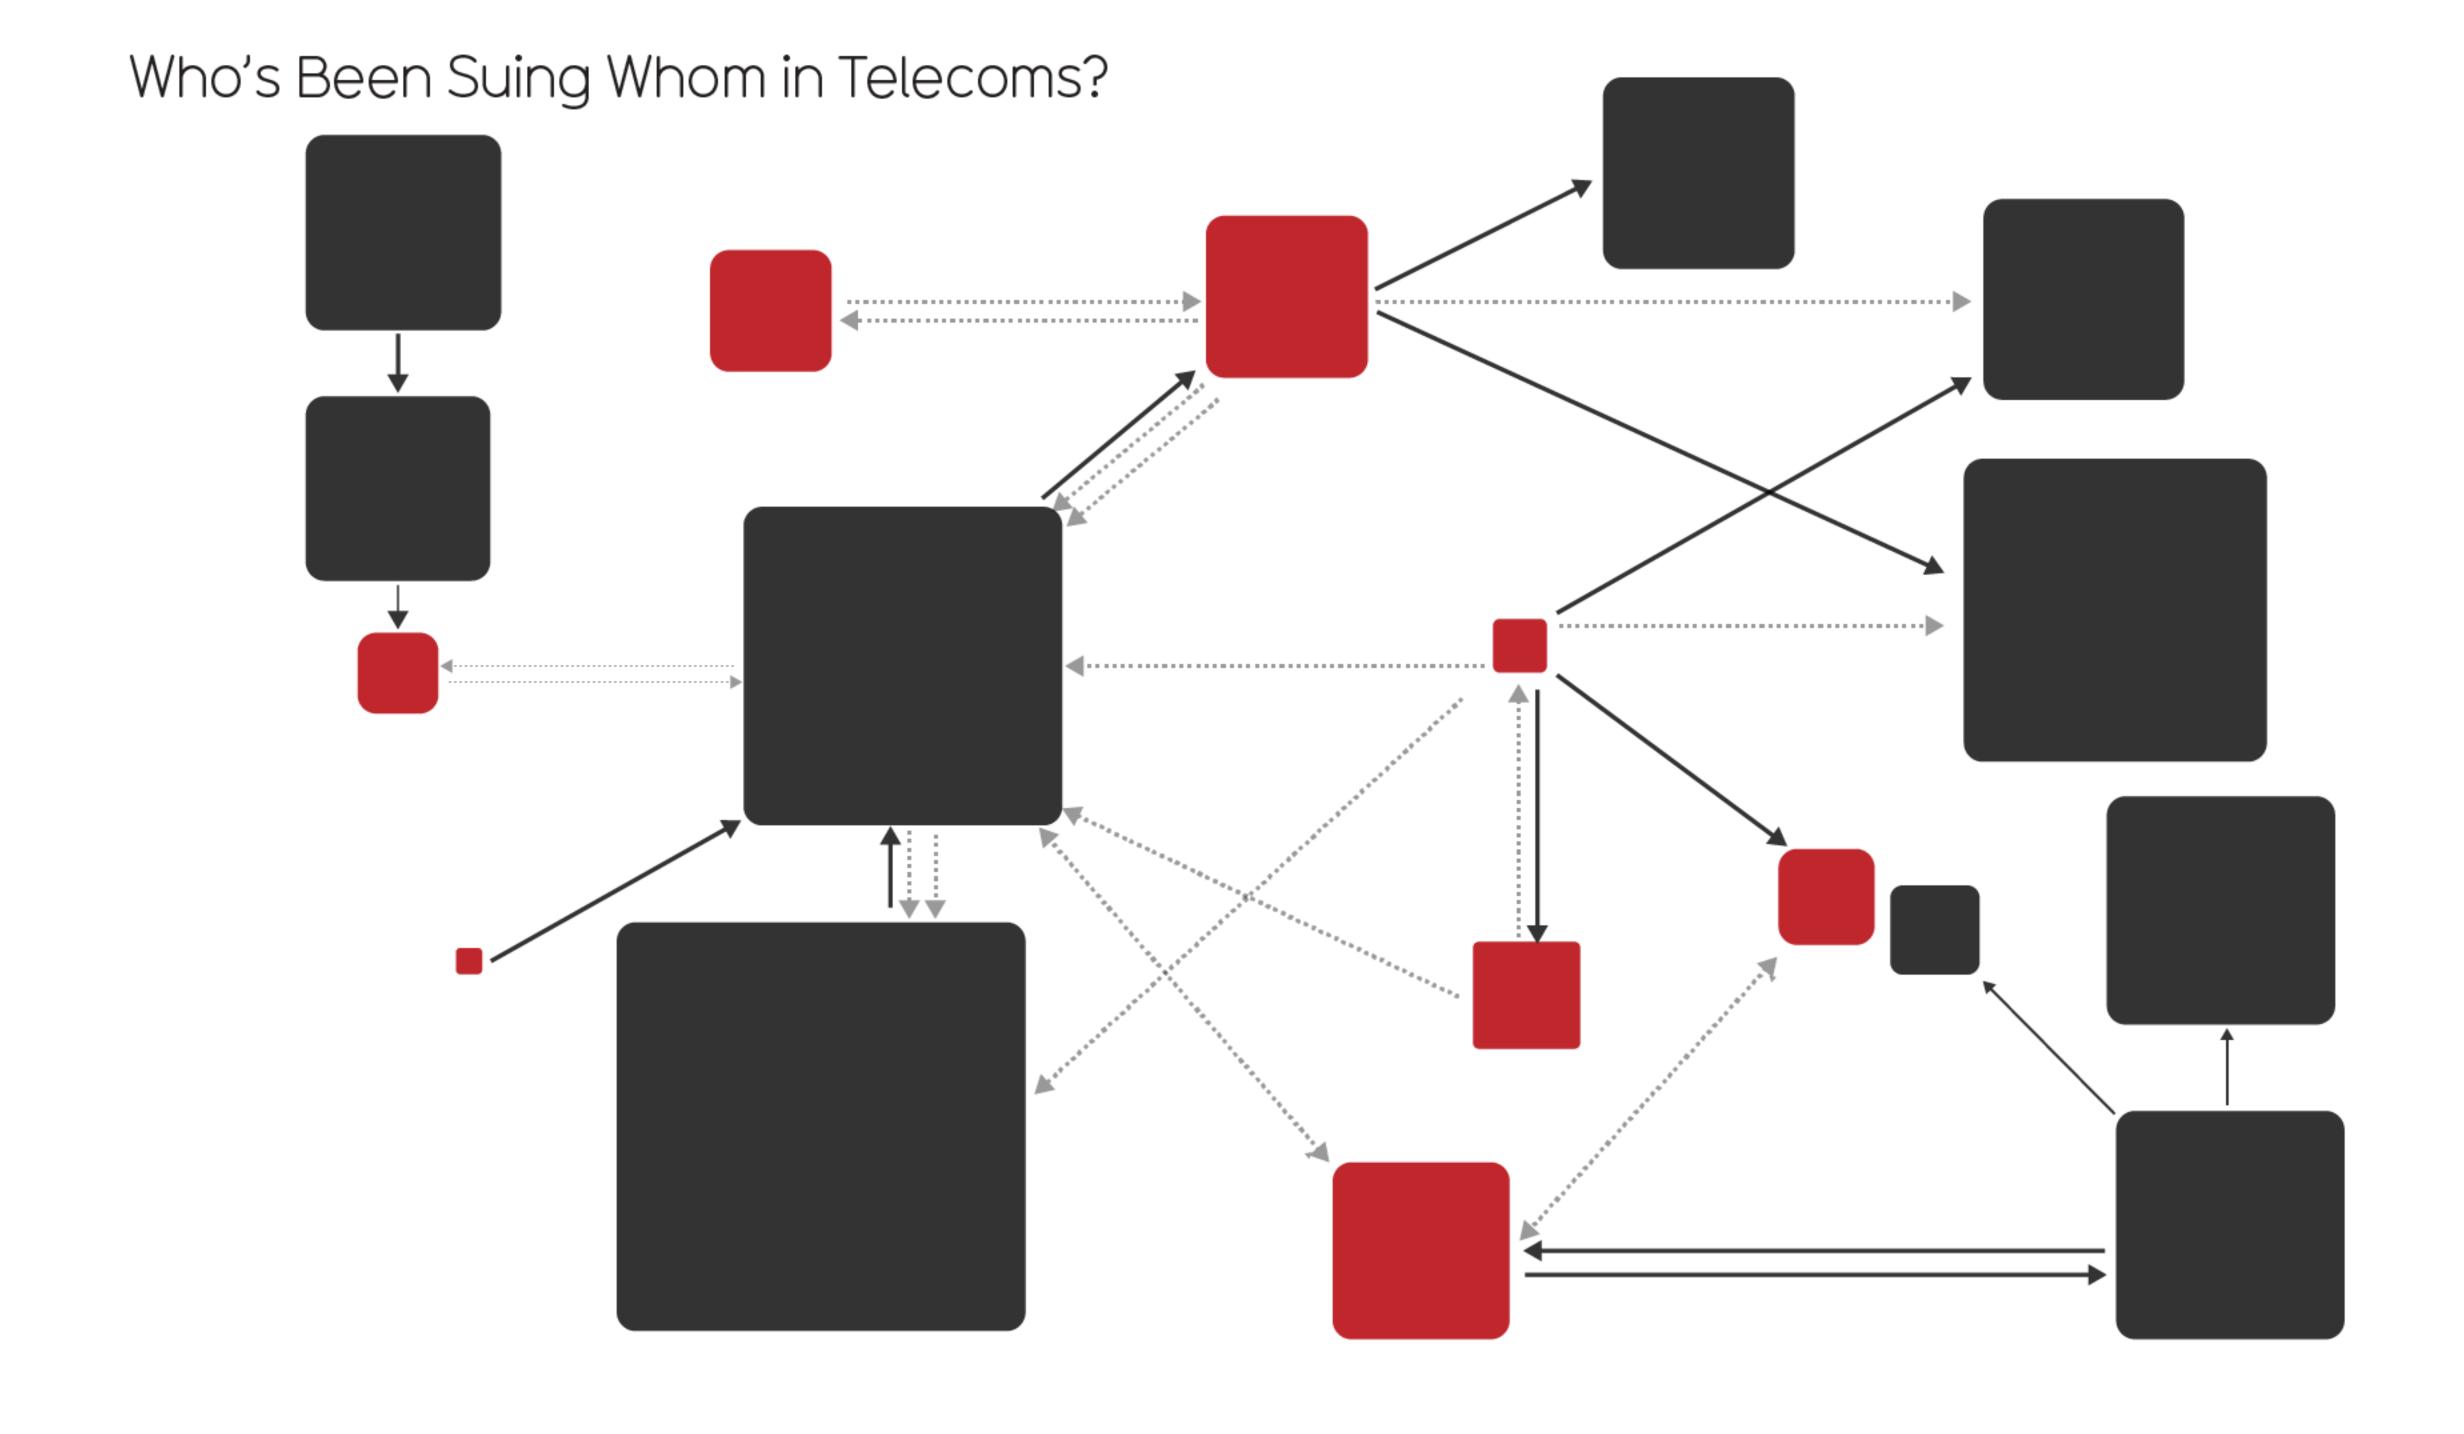

<br>1. 0-3. 0<br>3. 1-10. 0 | Lower Relative Cardiovascular Risk.<br>Average Relative Cardiovascular Risk<br>Higher Relative Cardiovascular Risk.<br>Consider retesting in 1 to 2 weeks to                                    |
| >10.0                            | exclude a benign fransient elevation in the baseline CRP value secondary to infection or inflammation. Persistent elevations upon retesting, may be associated with infection and inflammation. |

REFERENCE RANGE

ORDERED BY: Dr. Lamar

About this test This report evaluates your potential risk of heart disease, heart attack, and stroke.



Summary You have an elevated risk of cardiovascular disease





34% of all US deaths are cardiovascular-related



A quarter of people die within a year of suffering a heart attack























## a new kind of camera



## cocaine users



Australia Bolivia Canada Chile Panama Spain UK USA

## stoners



Australia Canada Ghana New Zealand Nigeria Papua New Guinea Sierra Leone Zambia

#### ravers



Australia Belgium Canada Ireland Nertherlands Spain USA UK

## speed freaks



Autralia Japan Philippines Poland Portugal Spain Thailand UK

## opiates



Afghanistan Estonia Iran Kazakhstan Kyrgyzstan Russia Tajikistan UK

## smokers



Bulgaria Cezch Republic Croatia Greece Russia Spain Ukraine

## drunks



Denmark France Germany Hungary Ireland Portugal Spain UK

# brexit



#### **EUROPEAN UNION** Romania Poland Denmark Sweden Czech republic Hungary Croatia Bulgaria Spain Luxembourg Finland Greece Belgium Italy Germany Cyprus Estonia France Ireland Malta Latvia Netherlands