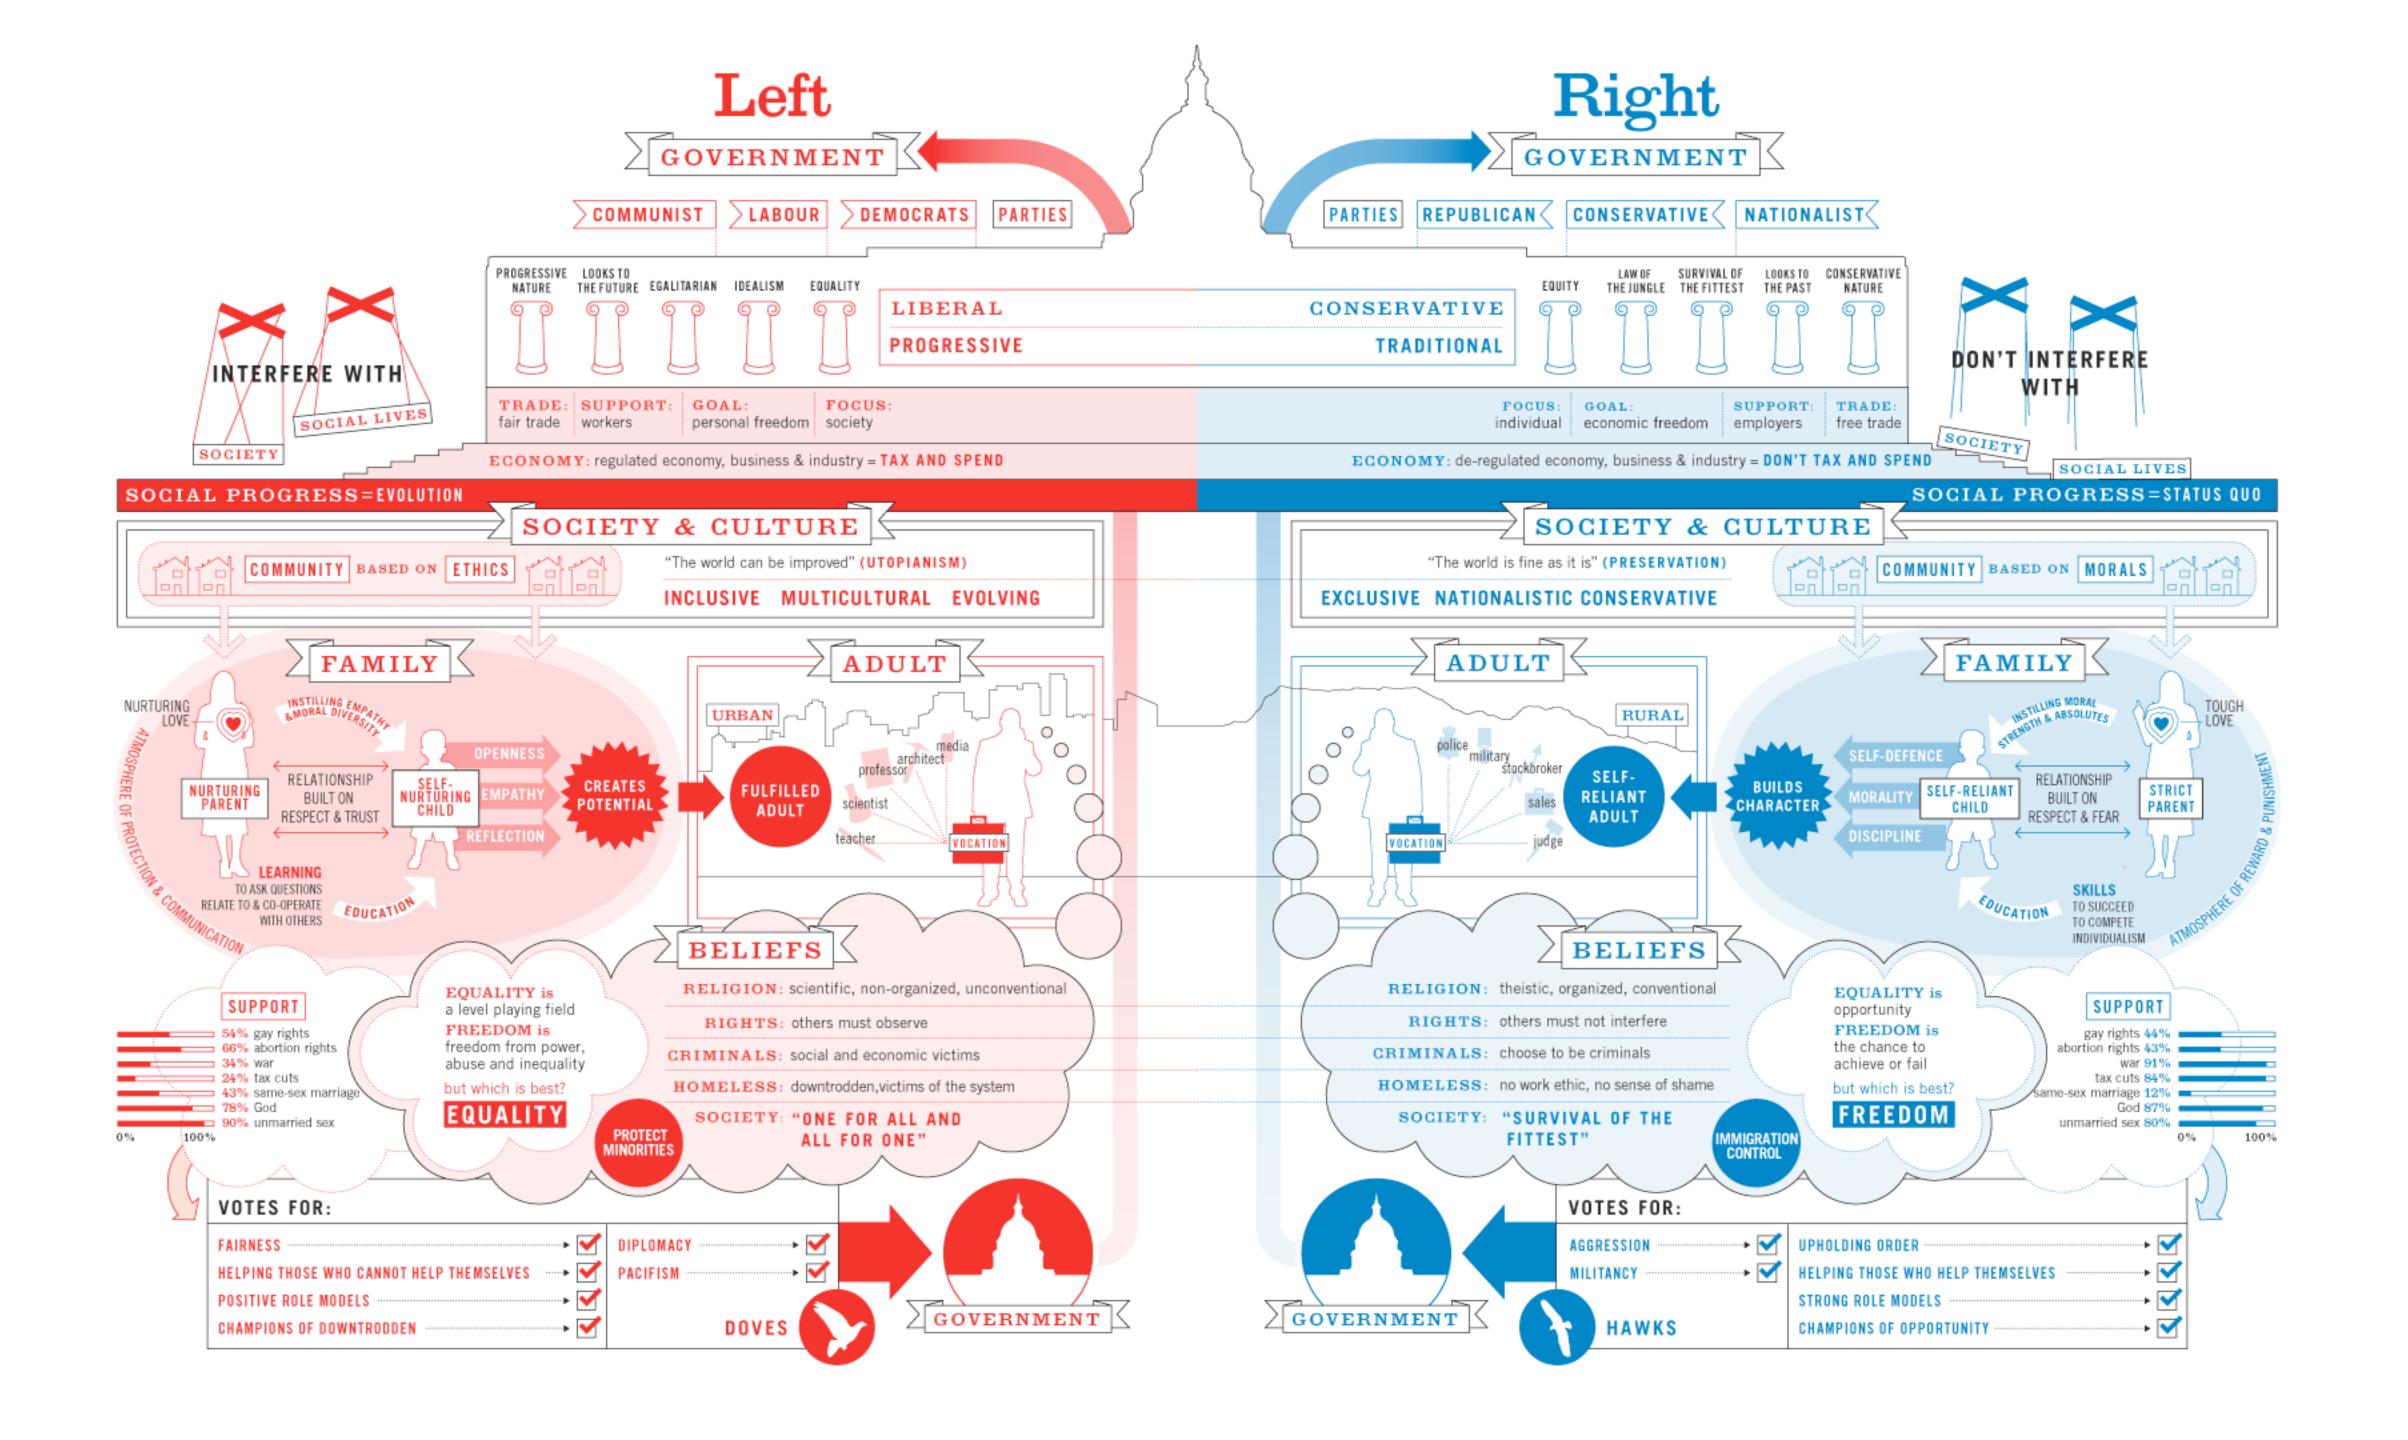

Family and friends matter. Keep making love.

The world is life, fun and energy. Maybe hard. Or easy.

Change your mind and a better mood comes along..."

**USA** \$596bn