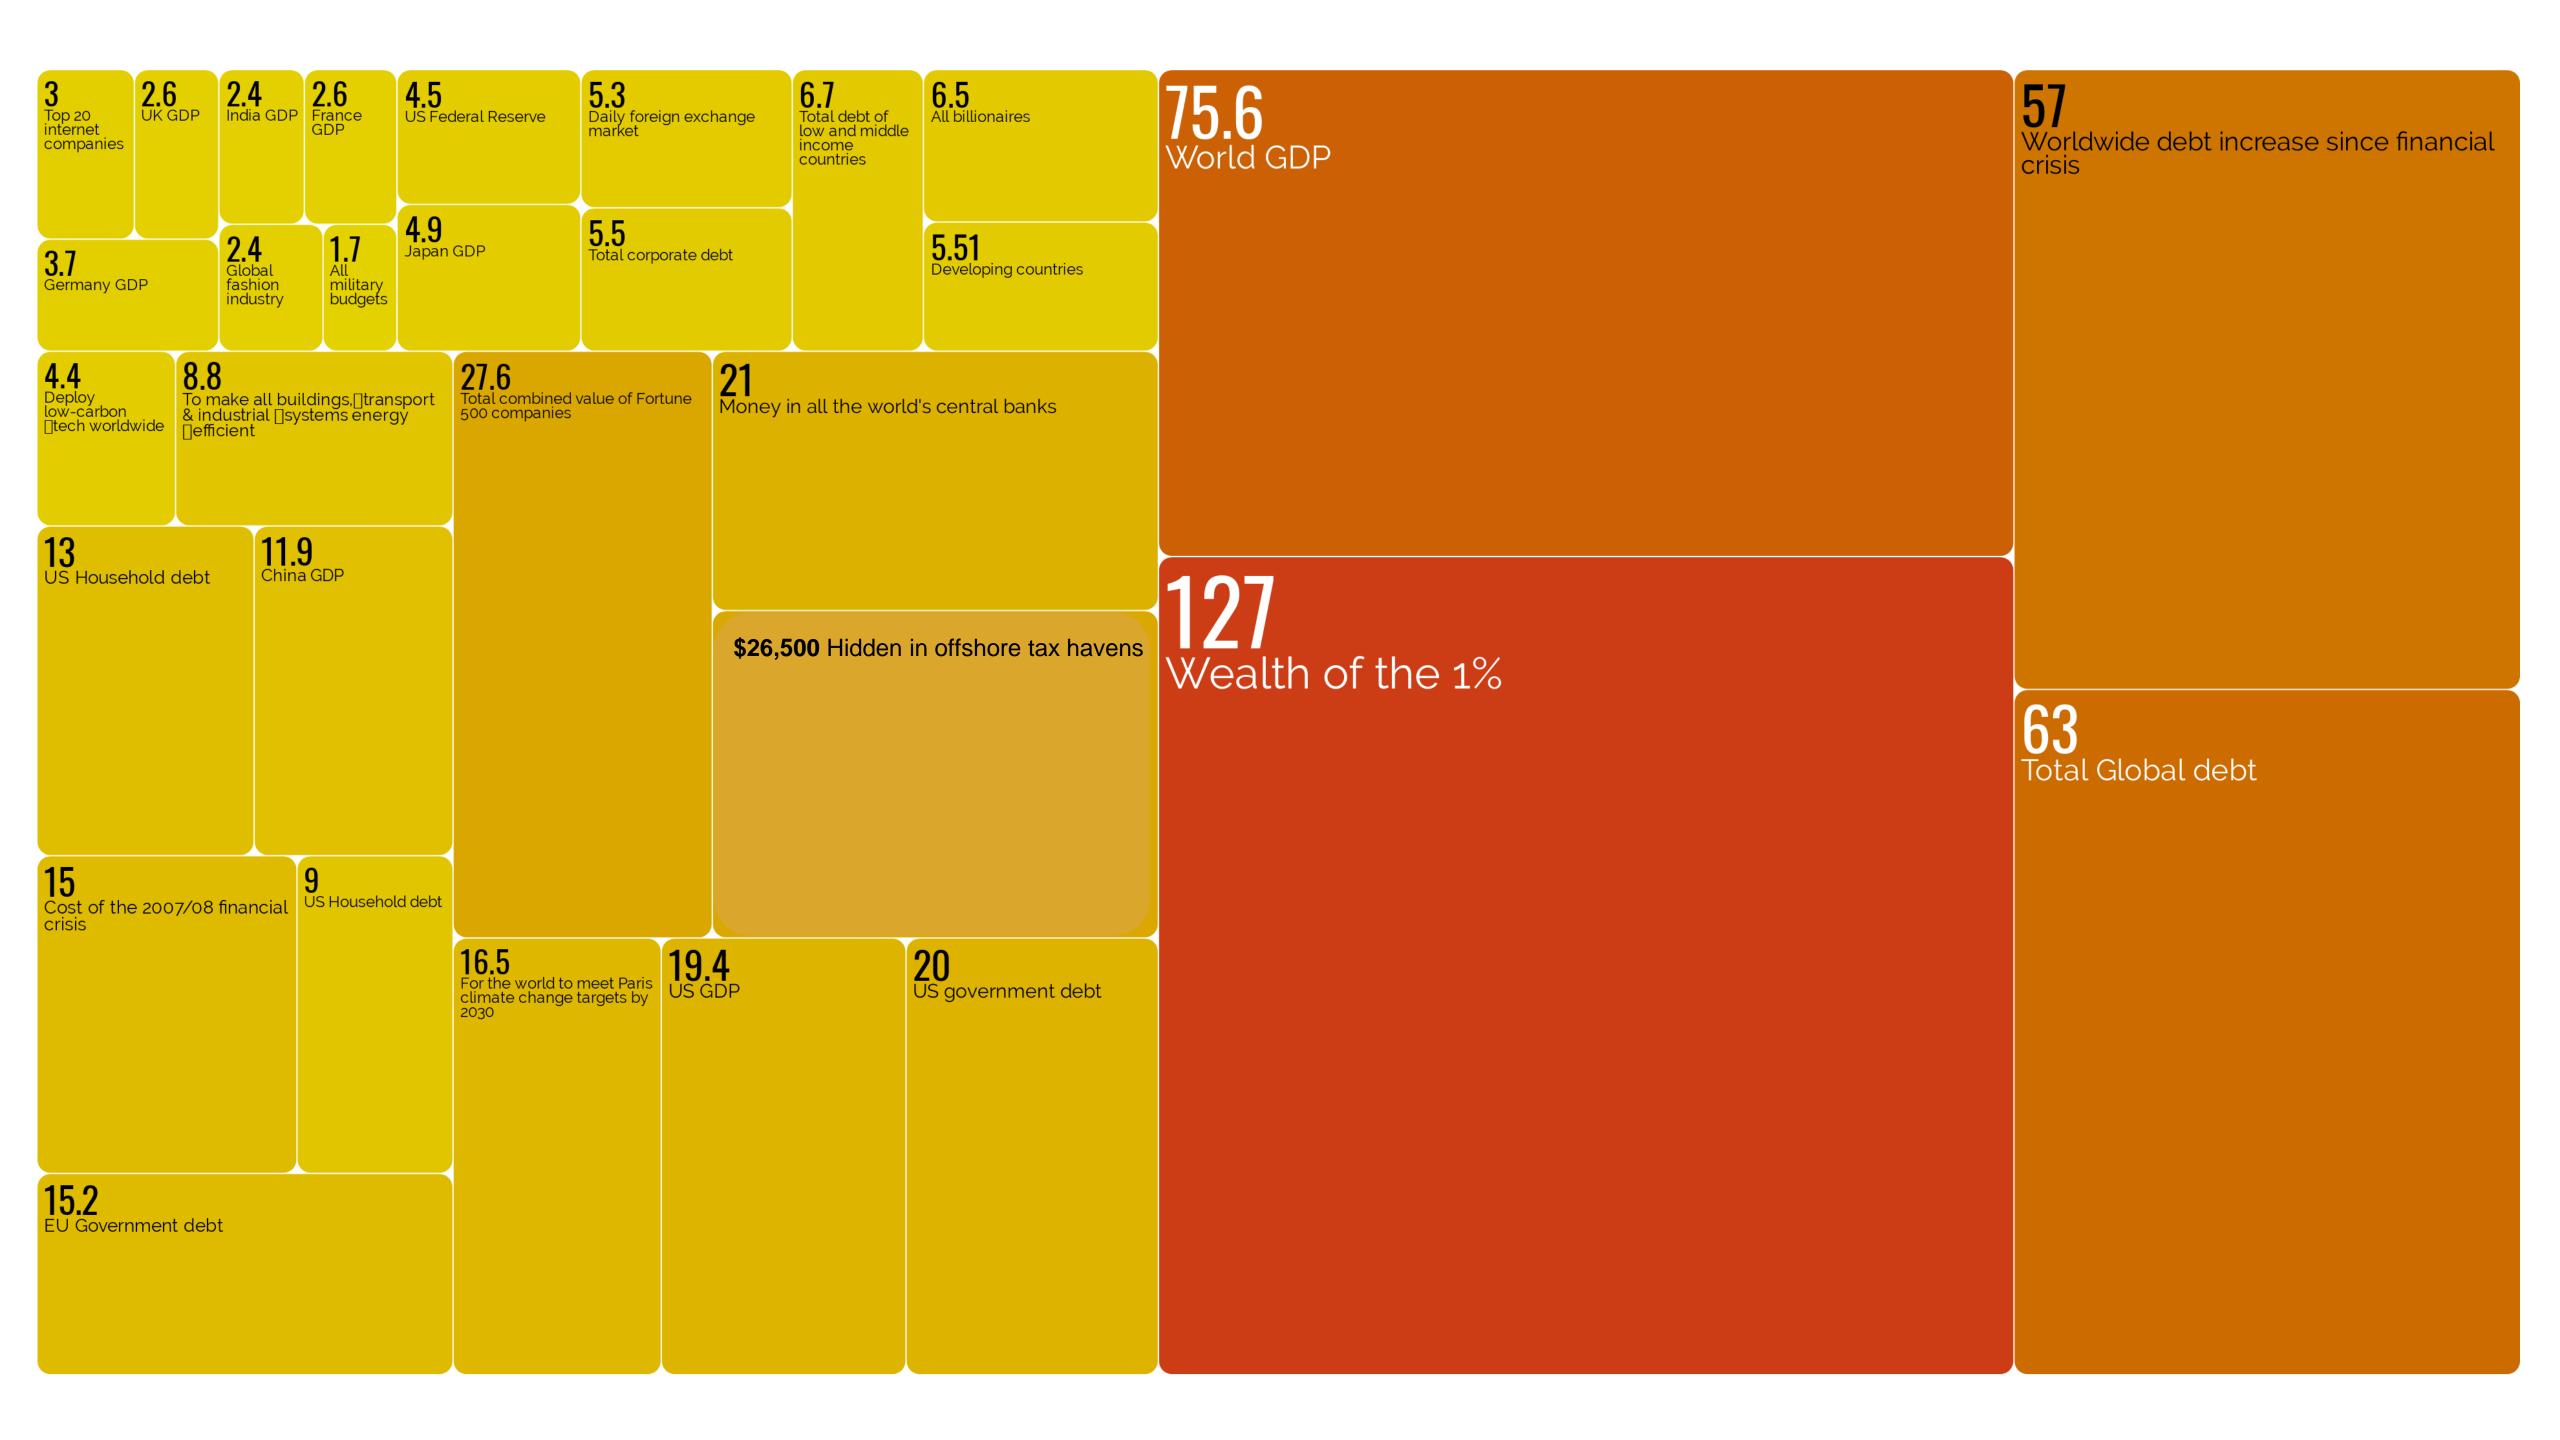

## Data is Beautiful

billions of numbers

\$12,000 Worldwide cost of financial crisis

\$26,500 Hidden in offshore tax havens

\$12,000 Worldwide cost of financial crisis