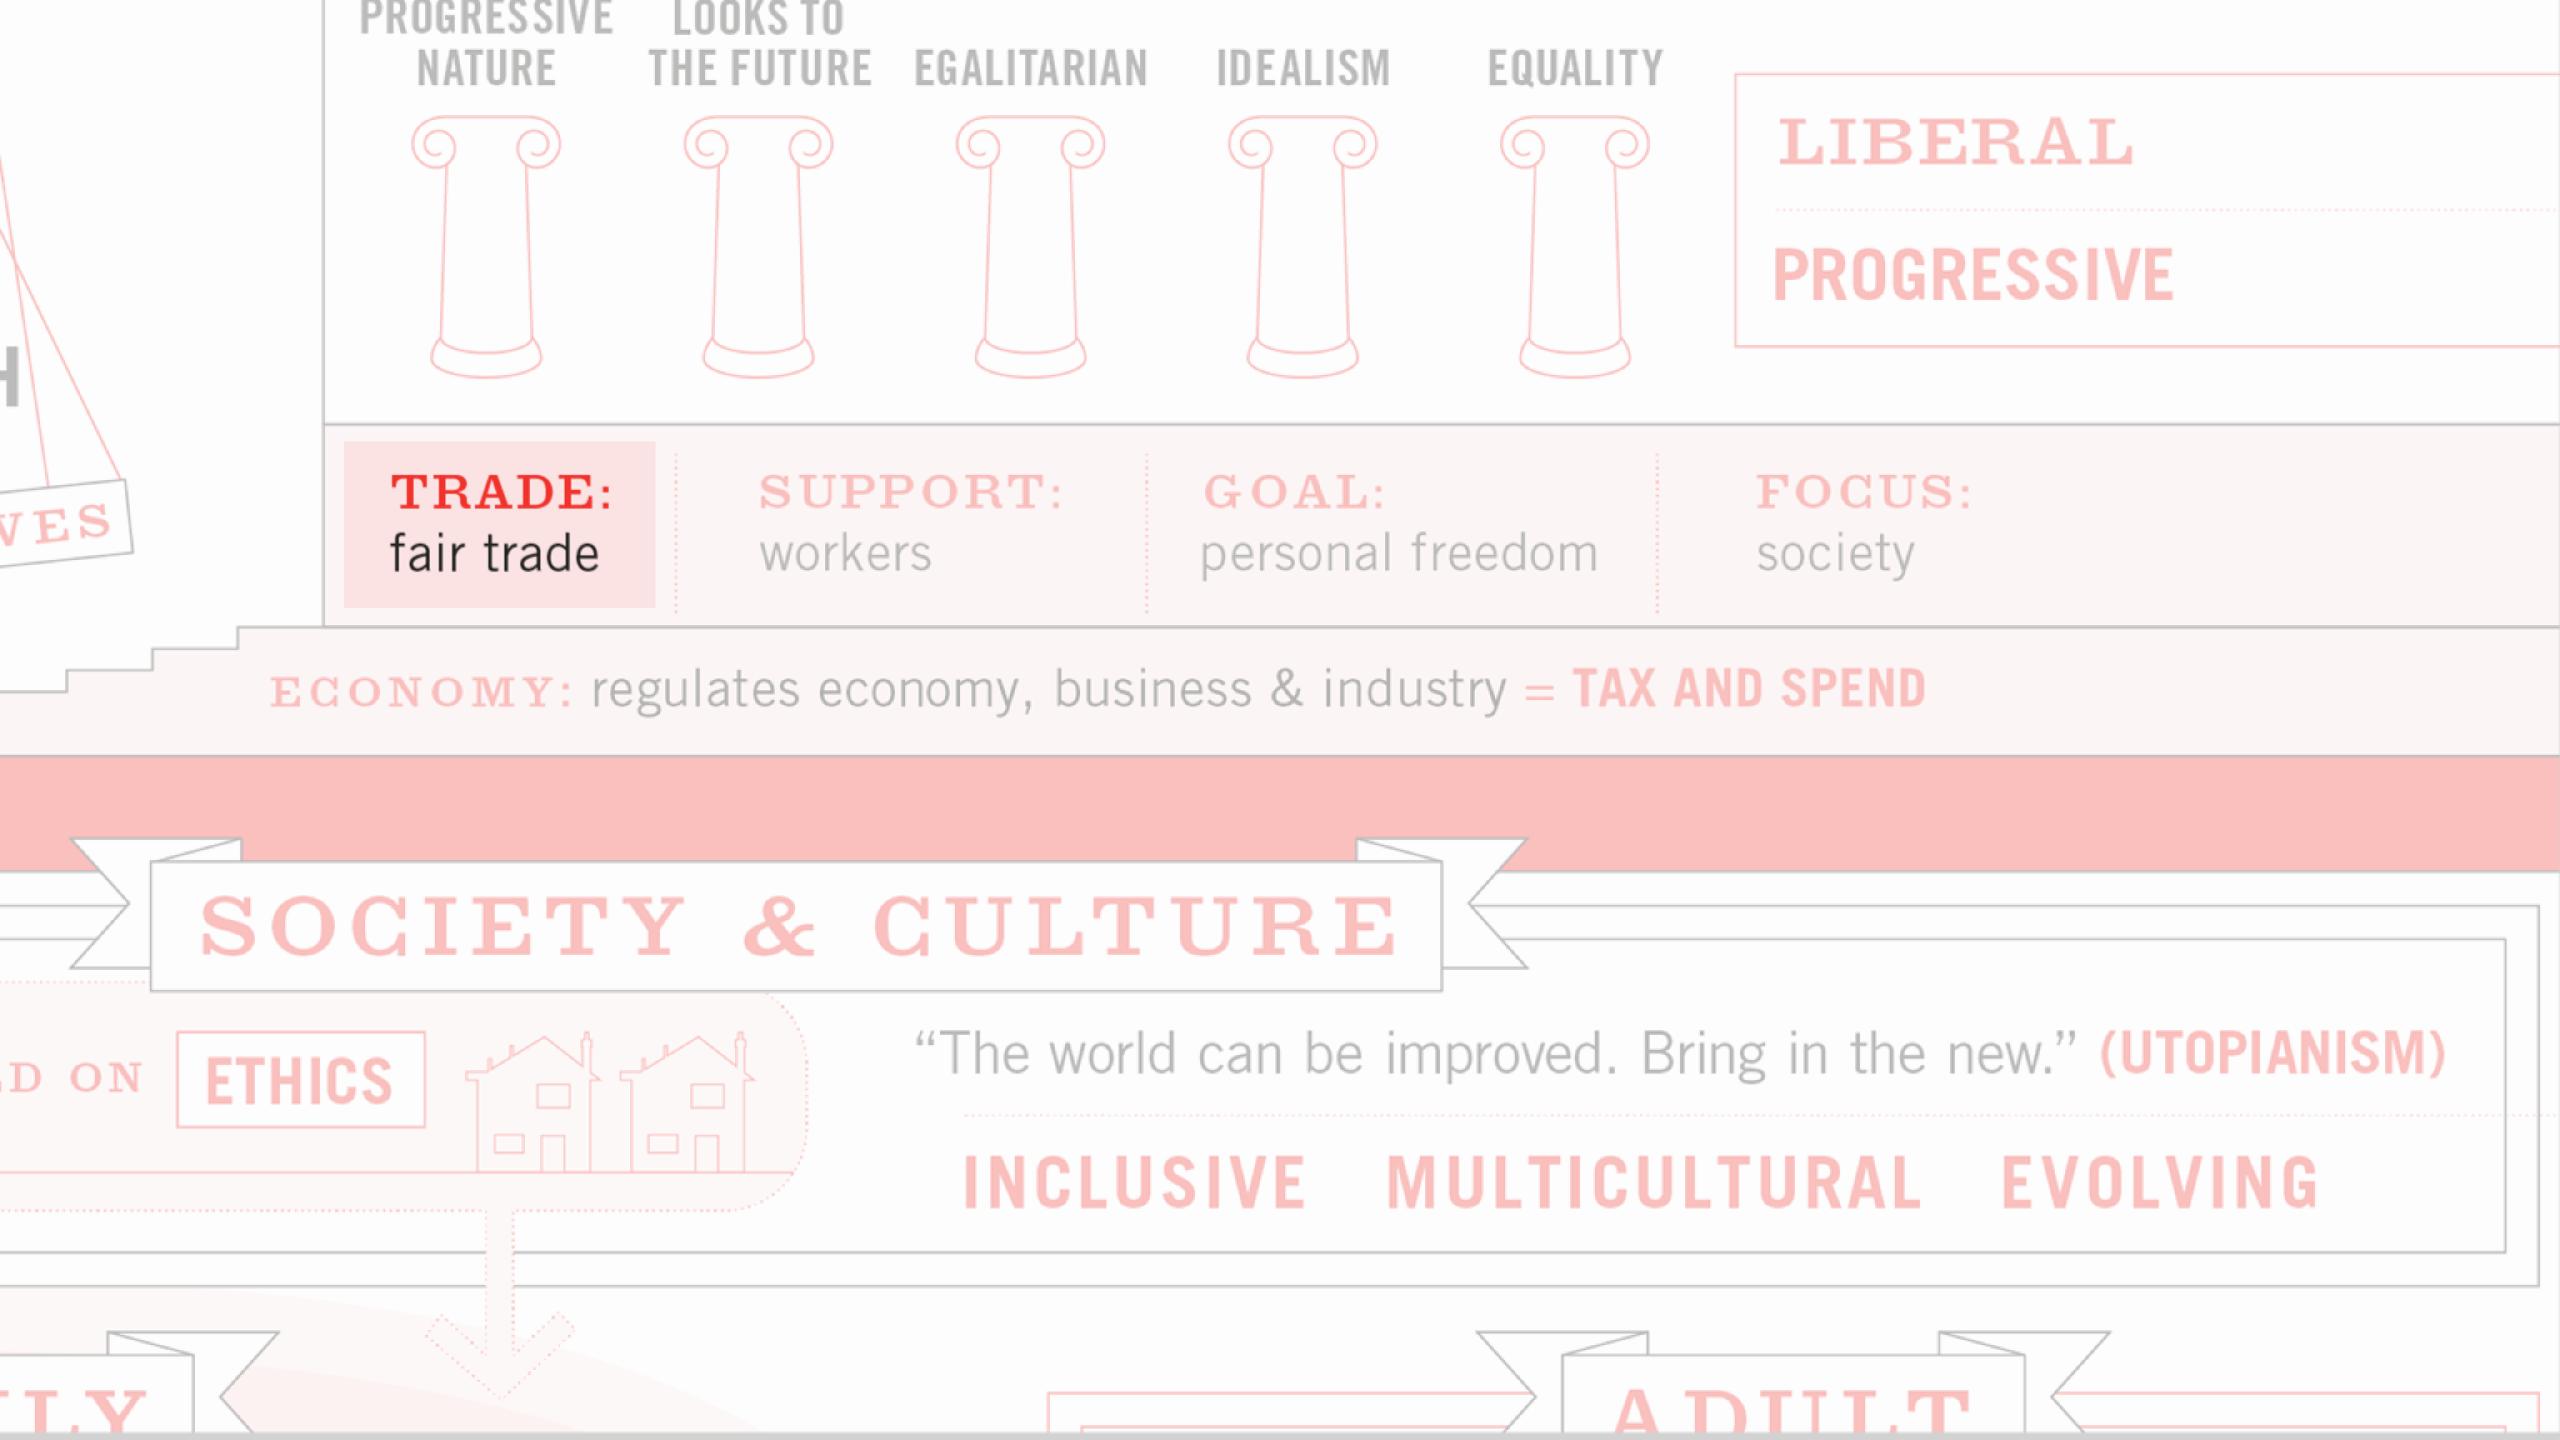

## Data is Beautiful

billions of numbers

\$12,000 Worldwide cost of financial crisis

\$26,500 Hidden in offshore tax havens

\$12,000 Worldwide cost of financial crisis