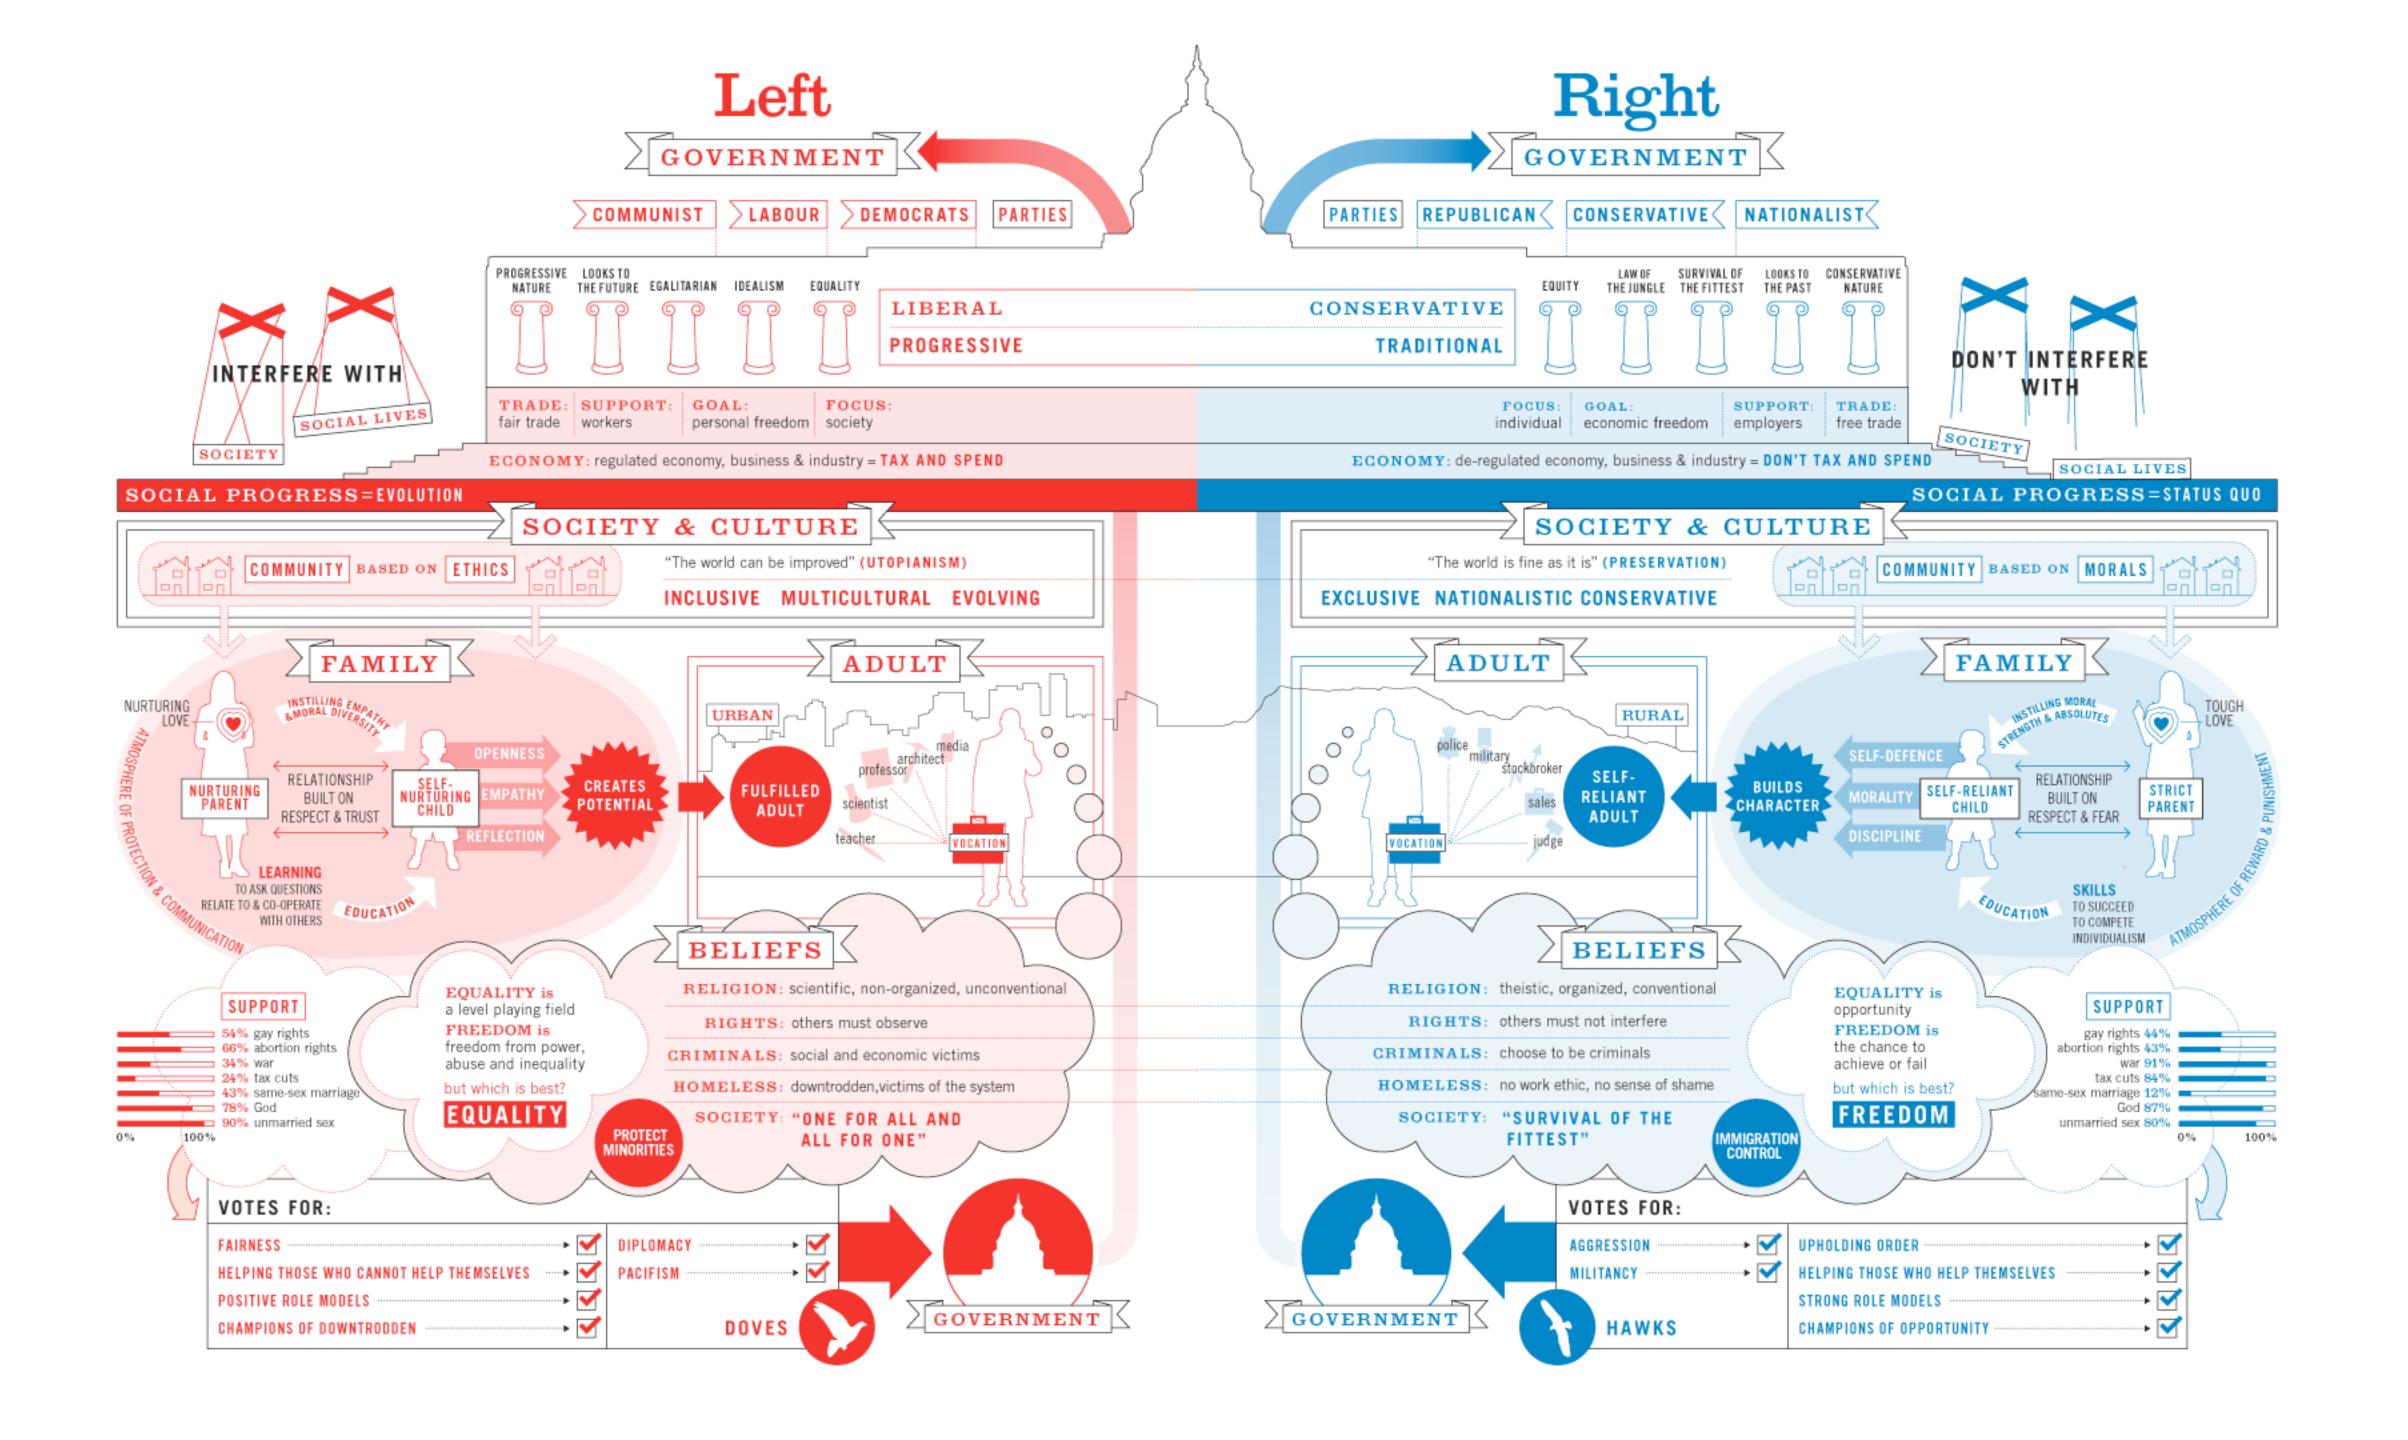

## data is the new oil

## data is the new soil

Do horoscopes all just say the same thing?