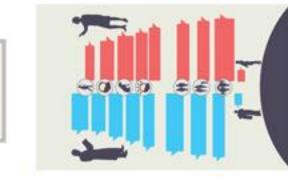

Family and friends matter. Keep making love.

The world is life, fun and energy. Maybe hard. Or easy.

Change your mind and a better mood comes along..."

**USA** \$596bn

## America's Military Budget

Military Budgets rest of world

\$514bn

\$590bn

US budget deficit