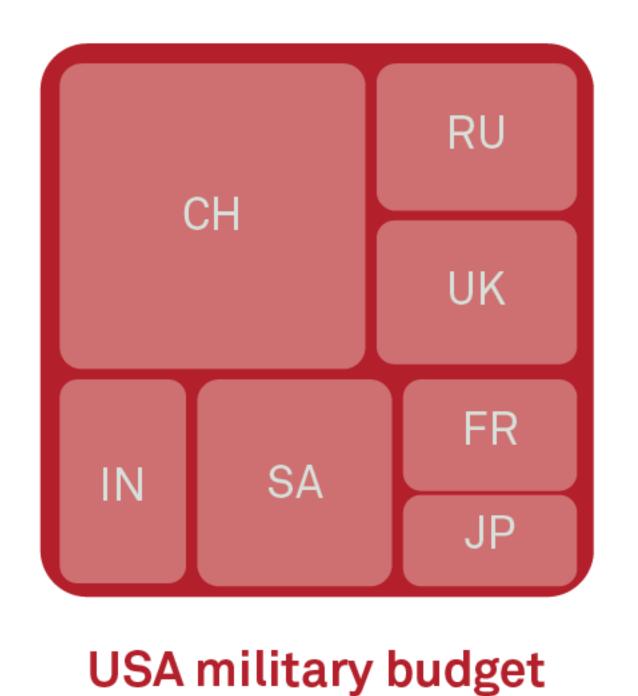

Family and friends matter. Keep making love.

The world is life, fun and energy. Maybe hard. Or easy.

Change your mind and a better mood comes along..."

**USA** \$596bn

## America's Military Budget

Military Budgets rest of world

\$514bn

\$590bn

US budget deficit