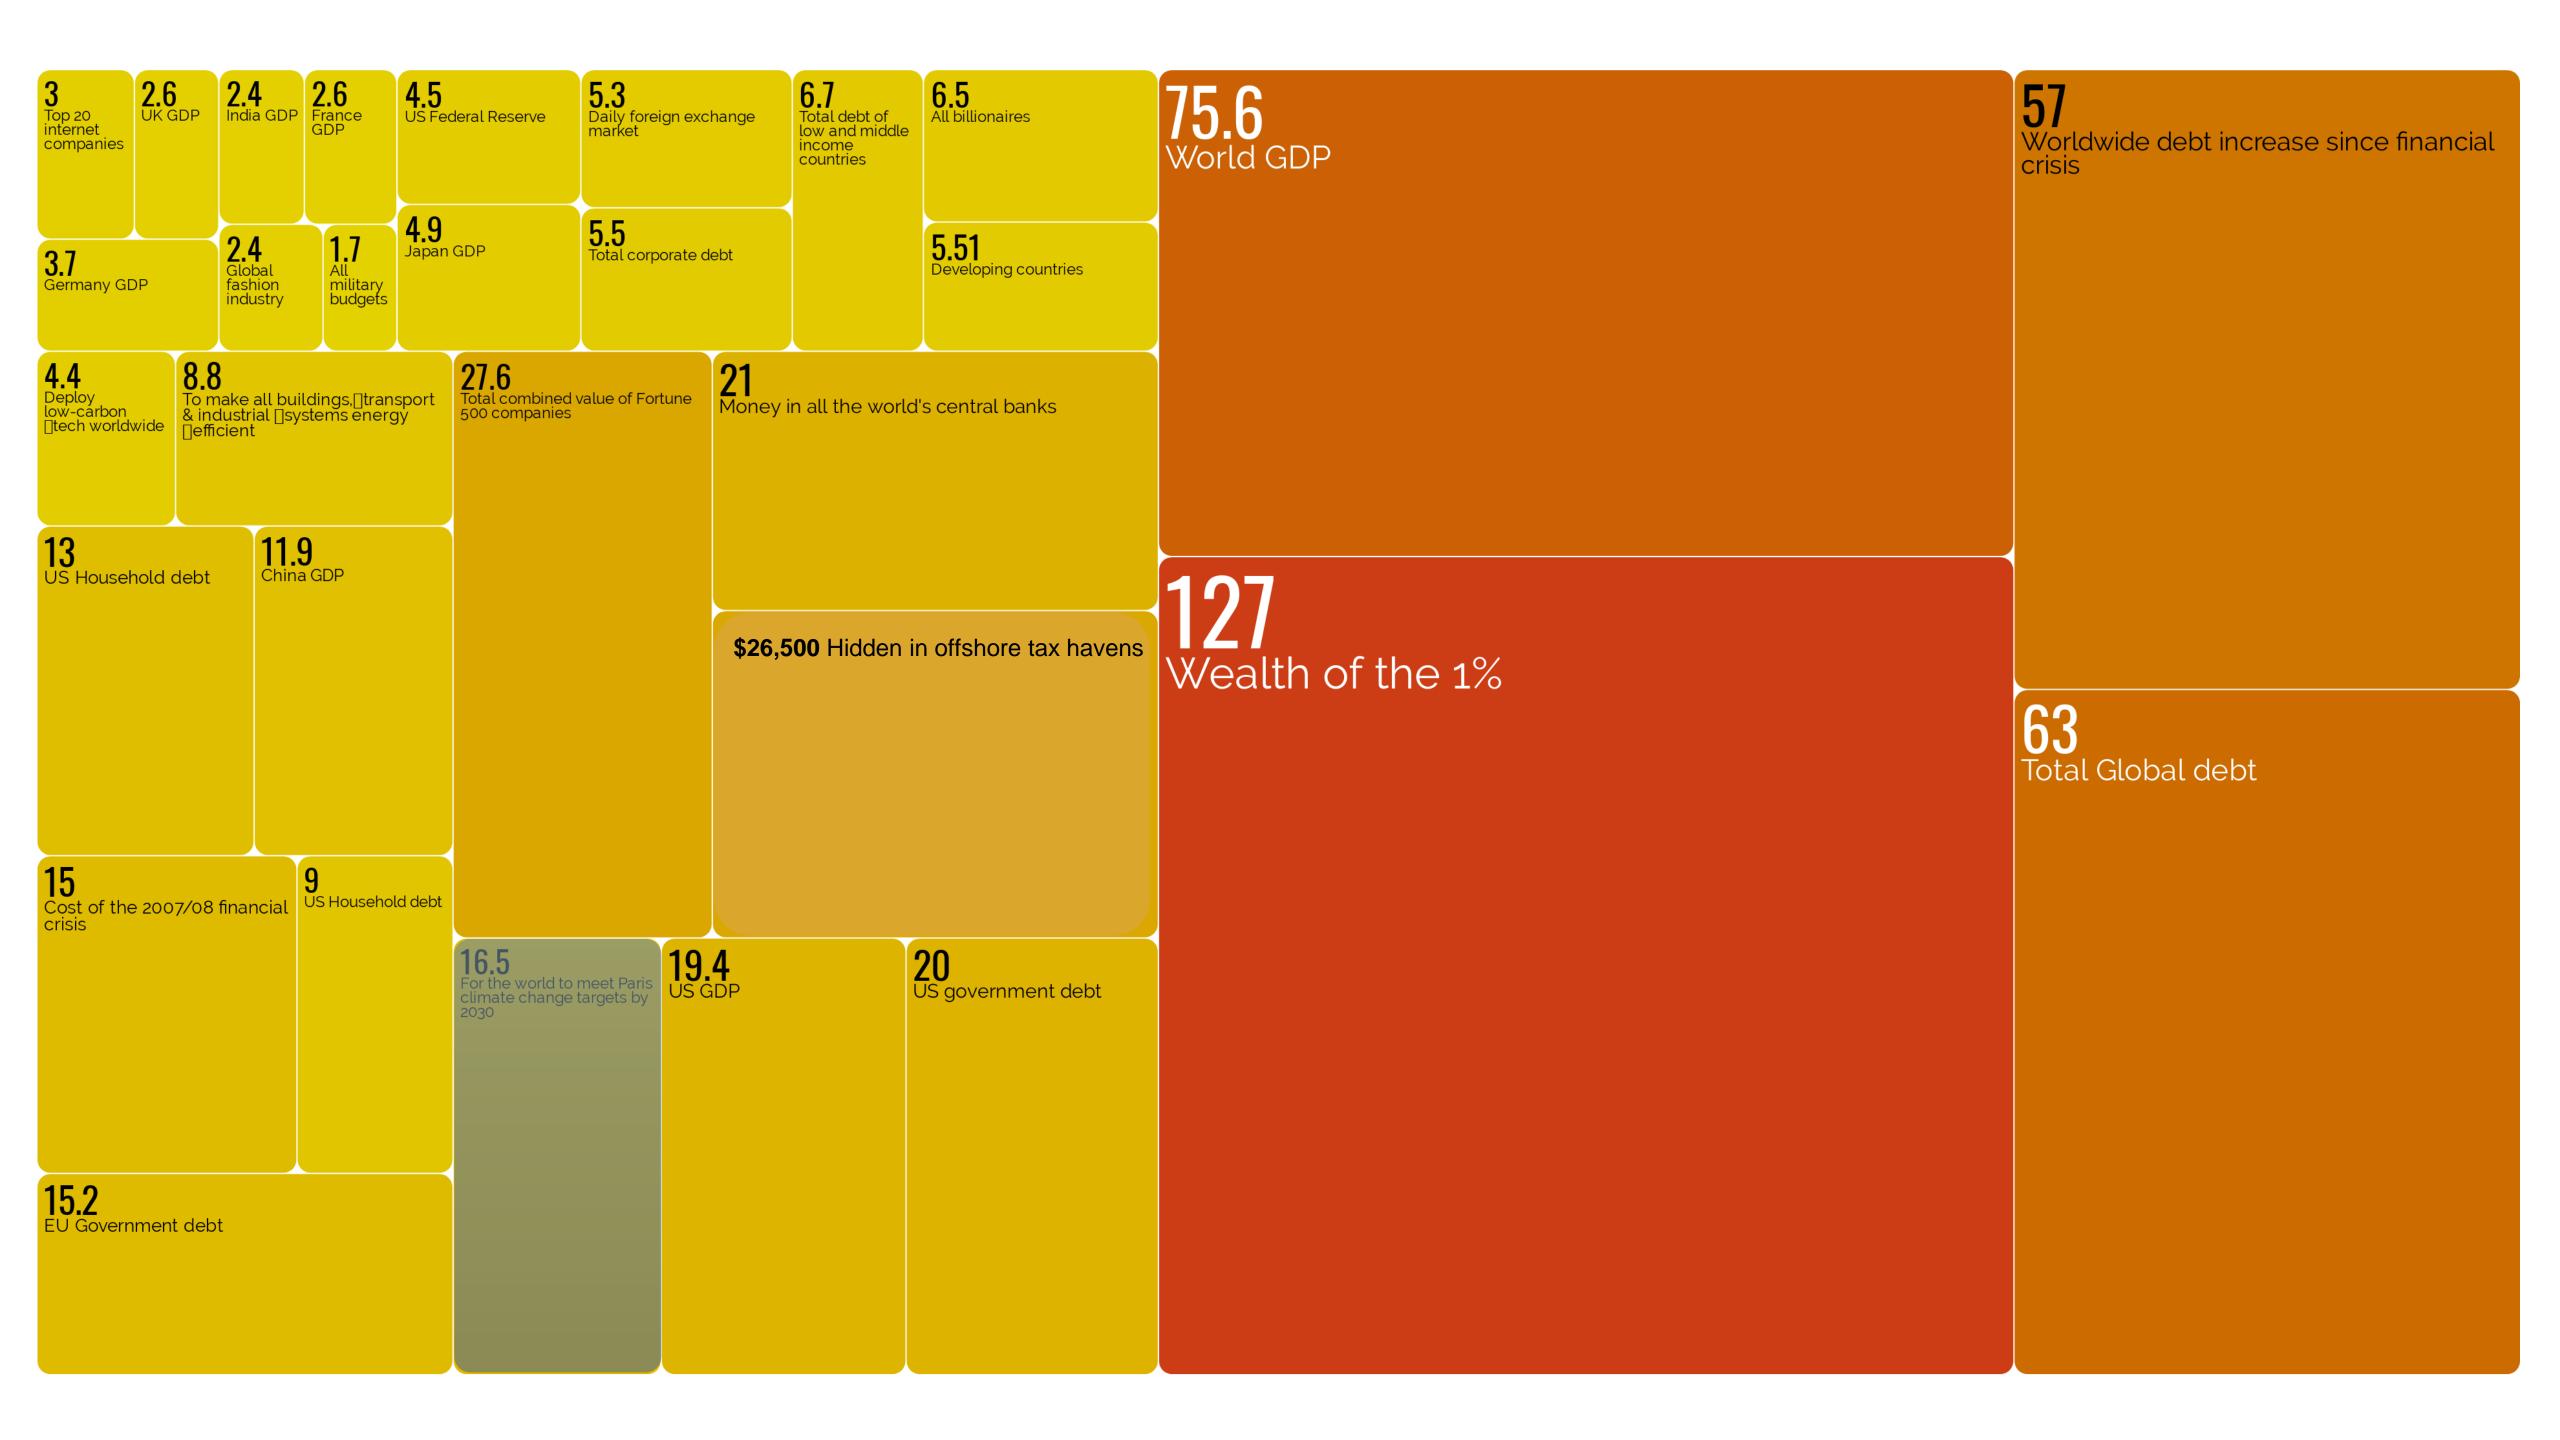

## Data is Beautiful

billions of numbers

\$12,000 Worldwide cost of financial crisis

\$26,500 Hidden in offshore tax havens

\$12,000 Worldwide cost of financial crisis