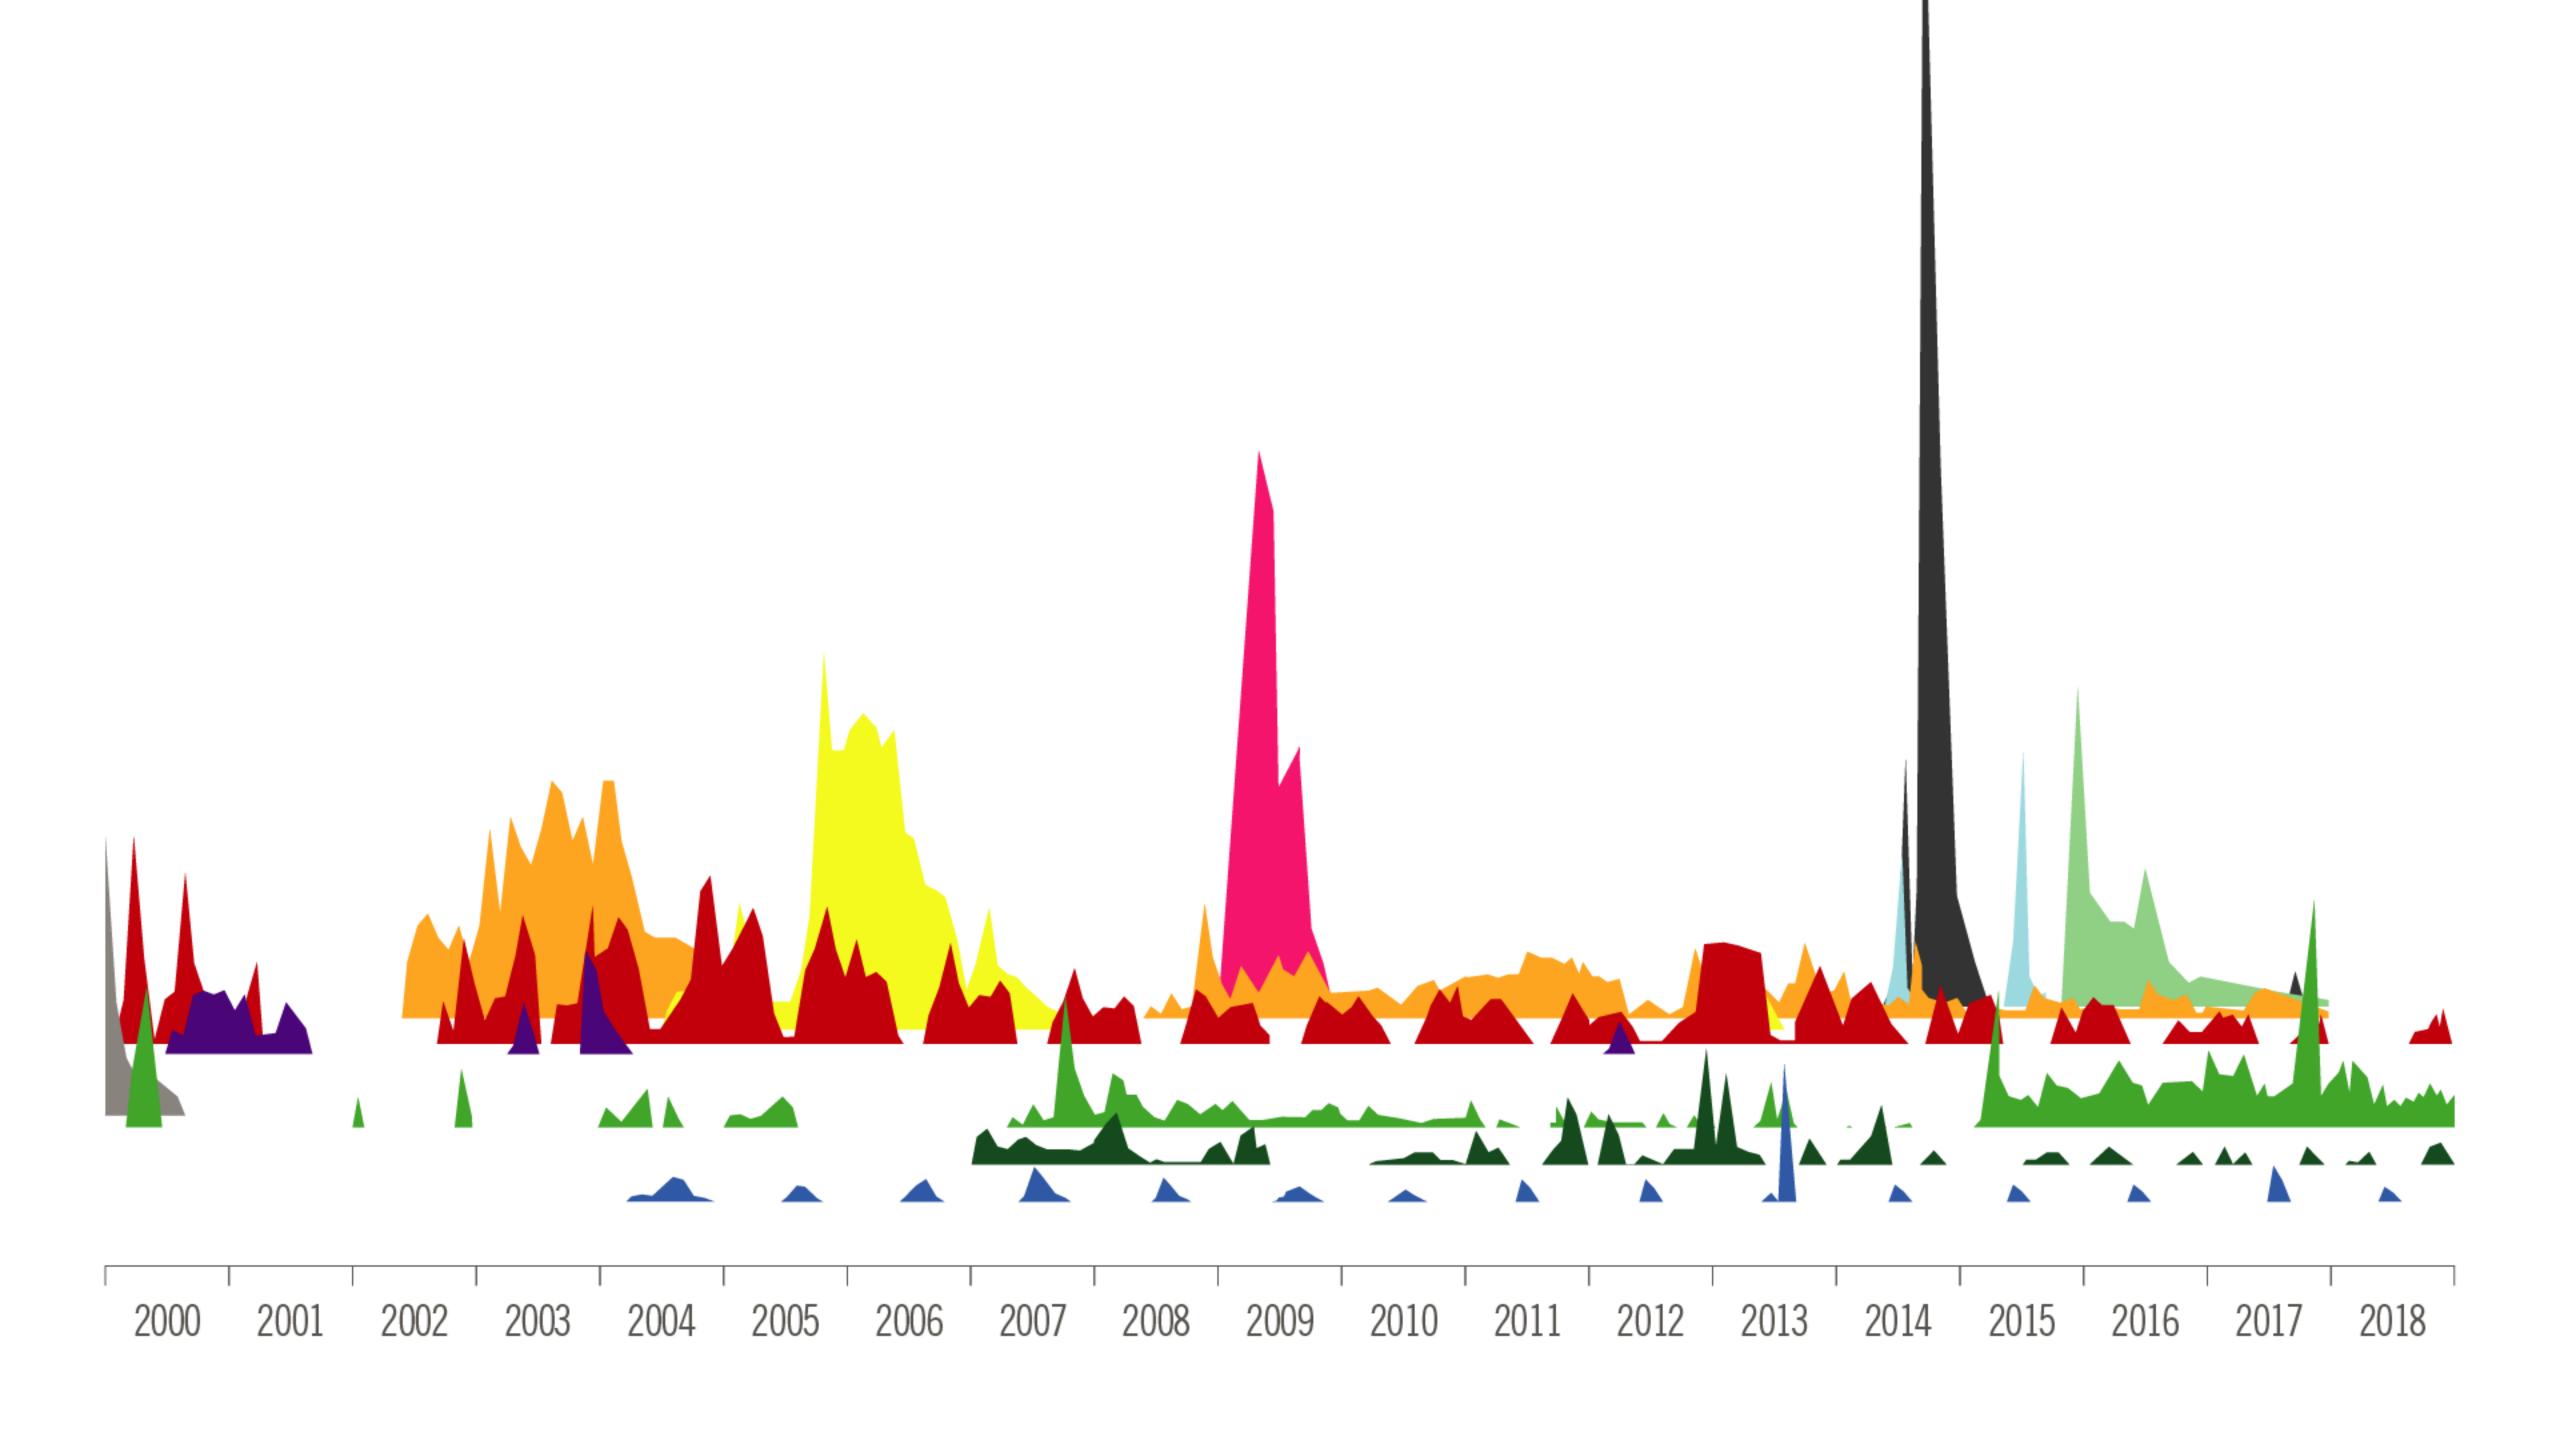

## Data is Beautiful



billions of numbers











\$12,000 Worldwide cost of financial crisis

\$26,500 Hidden in offshore tax havens



\$12,000 Worldwide cost of financial crisis

















# Daily Bread Costs for average taxpayer per day





#### HELPING OTHERS

£0.09

£0.36



£0.09

£0.03

£0.05

### Daily Bread UK



















### "columbine shooting" "violent video games"









## Most Common Break Up Times

according to Facebook status updates



## Most Common Break Up Times

according to Facebook status updates



## data is the new oil

## data is the new soil



Do horoscopes all just say the same thing?

#### Horoscoped

Most common words in star sign predictions





#### Horoscoped

Most common words in star sign predictions



Or 55 1 charm LIBRA VIRGO SEP 24 - OCT 23 AUG 24 - SEP 23 expect enect enect enect n SUITE mind plans ' attention almost everything mind change making moment perfect est able world looking lot keep life, soletter. feel exactly comes takes world riends SUIPE stars on ready comes tter change taking nothing ationships care family dealing matter ready totally able

#### Horo