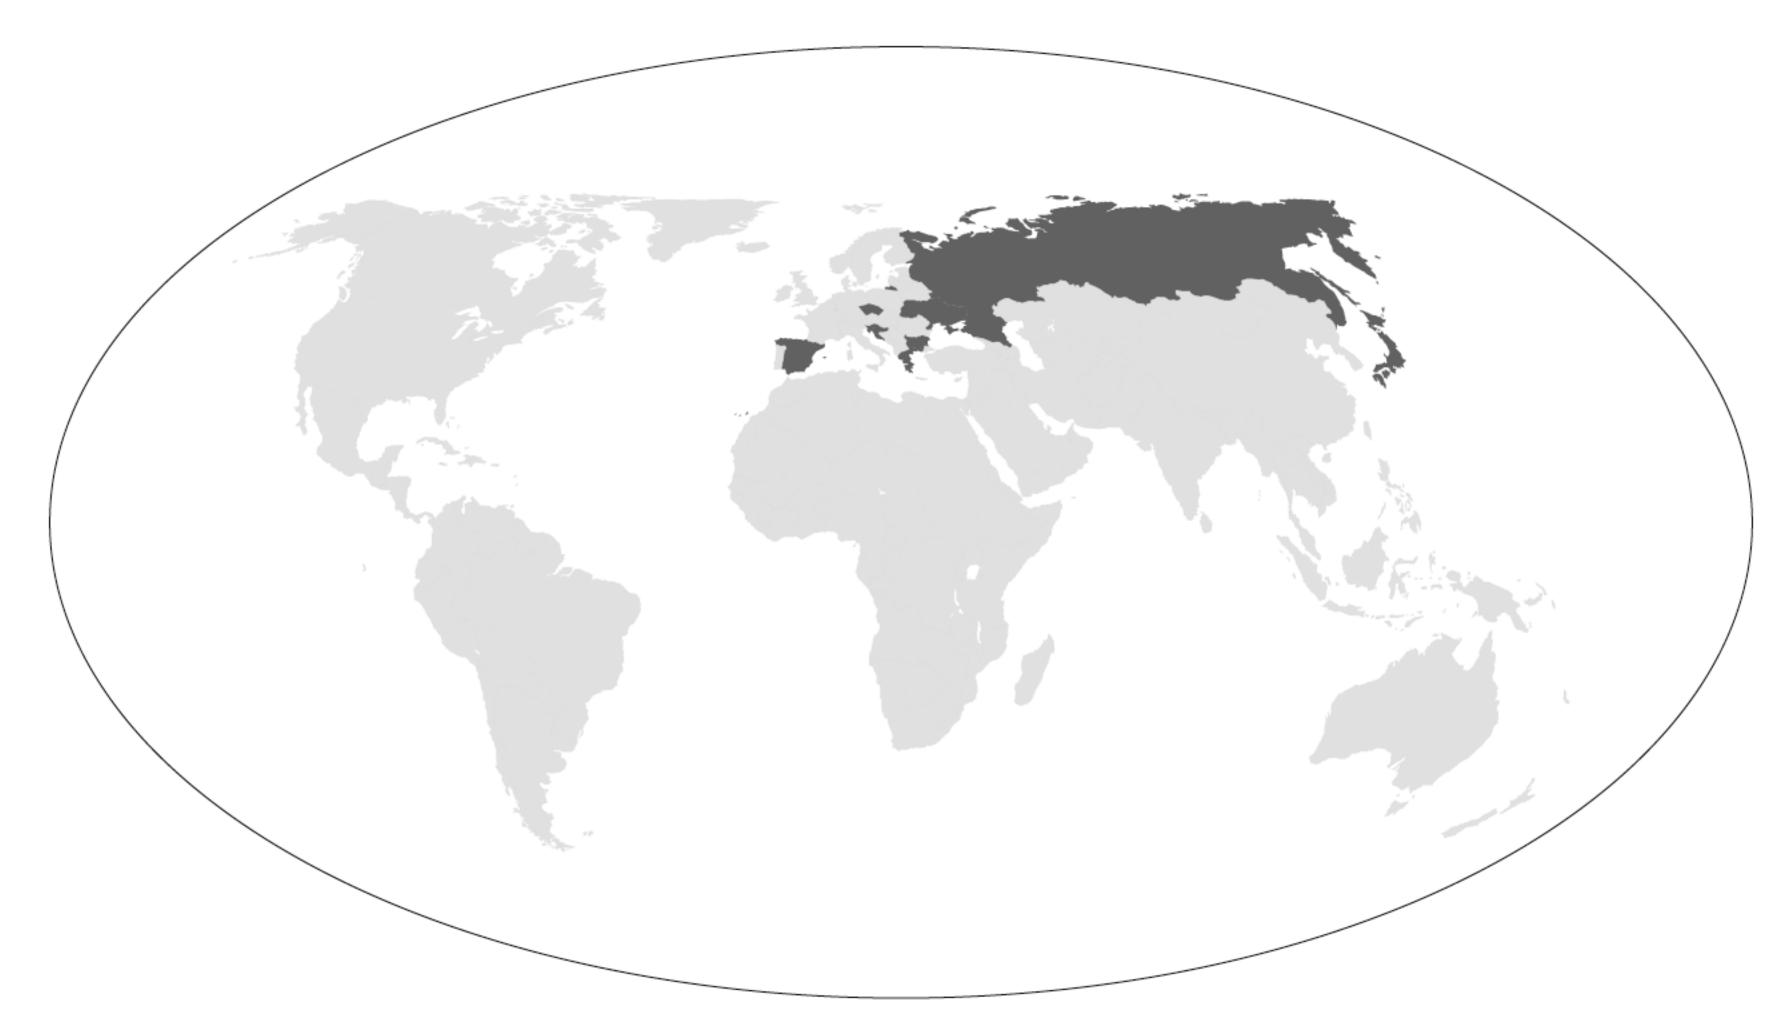

. |

REFERENCE RANGE

ORDERED BY: Dr. Lamar

About this test This report evaluates your potential risk of heart disease, heart attack, and stroke.



Summary You have an elevated risk of cardiovascular disease





34% of all US deaths are cardiovascular-related



A quarter of people die within a year of suffering a heart attack























## a new kind of camera



## cocaine users



Australia Bolivia Canada Chile Panama Spain UK USA

## stoners



Australia Canada Ghana New Zealand Nigeria Papua New Guinea Sierra Leone Zambia

#### ravers



Australia Belgium Canada Ireland Nertherlands Spain USA UK

## speed freaks



Autralia Japan Philippines Poland Portugal Spain Thailand UK

## opiates



Afghanistan Estonia Iran Kazakhstan Kyrgyzstan Russia Tajikistan UK

## smokers



Bulgaria Cezch Republic Croatia Greece Russia Spain Ukraine

## drunks



Denmark France Germany Hungary Ireland Portugal Spain UK

# brexit



#### **EUROPEAN UNION** Romania Poland Denmark Sweden Czech republic Hungary Croatia Bulgaria Spain Luxembourg Finland Greece Belgium Italy Germany Cyprus Estonia France Ireland Malta Latvia Netherlands Slovenia Slovakia Austria Portugal Lithuania



#### **EUROPEAN UNION**



#### **EUROPEAN UNION** CUSTOMS UNION Romania Poland Denmark Czech republic Hungary Sweden Croatia Bulgaria **EUROZONE** Spain Luxembourg Finland Greece Belgium Italy Germany Cyprus Estonia France Ireland Malta Latvia Netherlands Slovenia Slovakia Austria Portugal Lithuania

Turkey





























# go wide

## Pin Point

Patterns in PIN Numbers

Nick Berry

Da