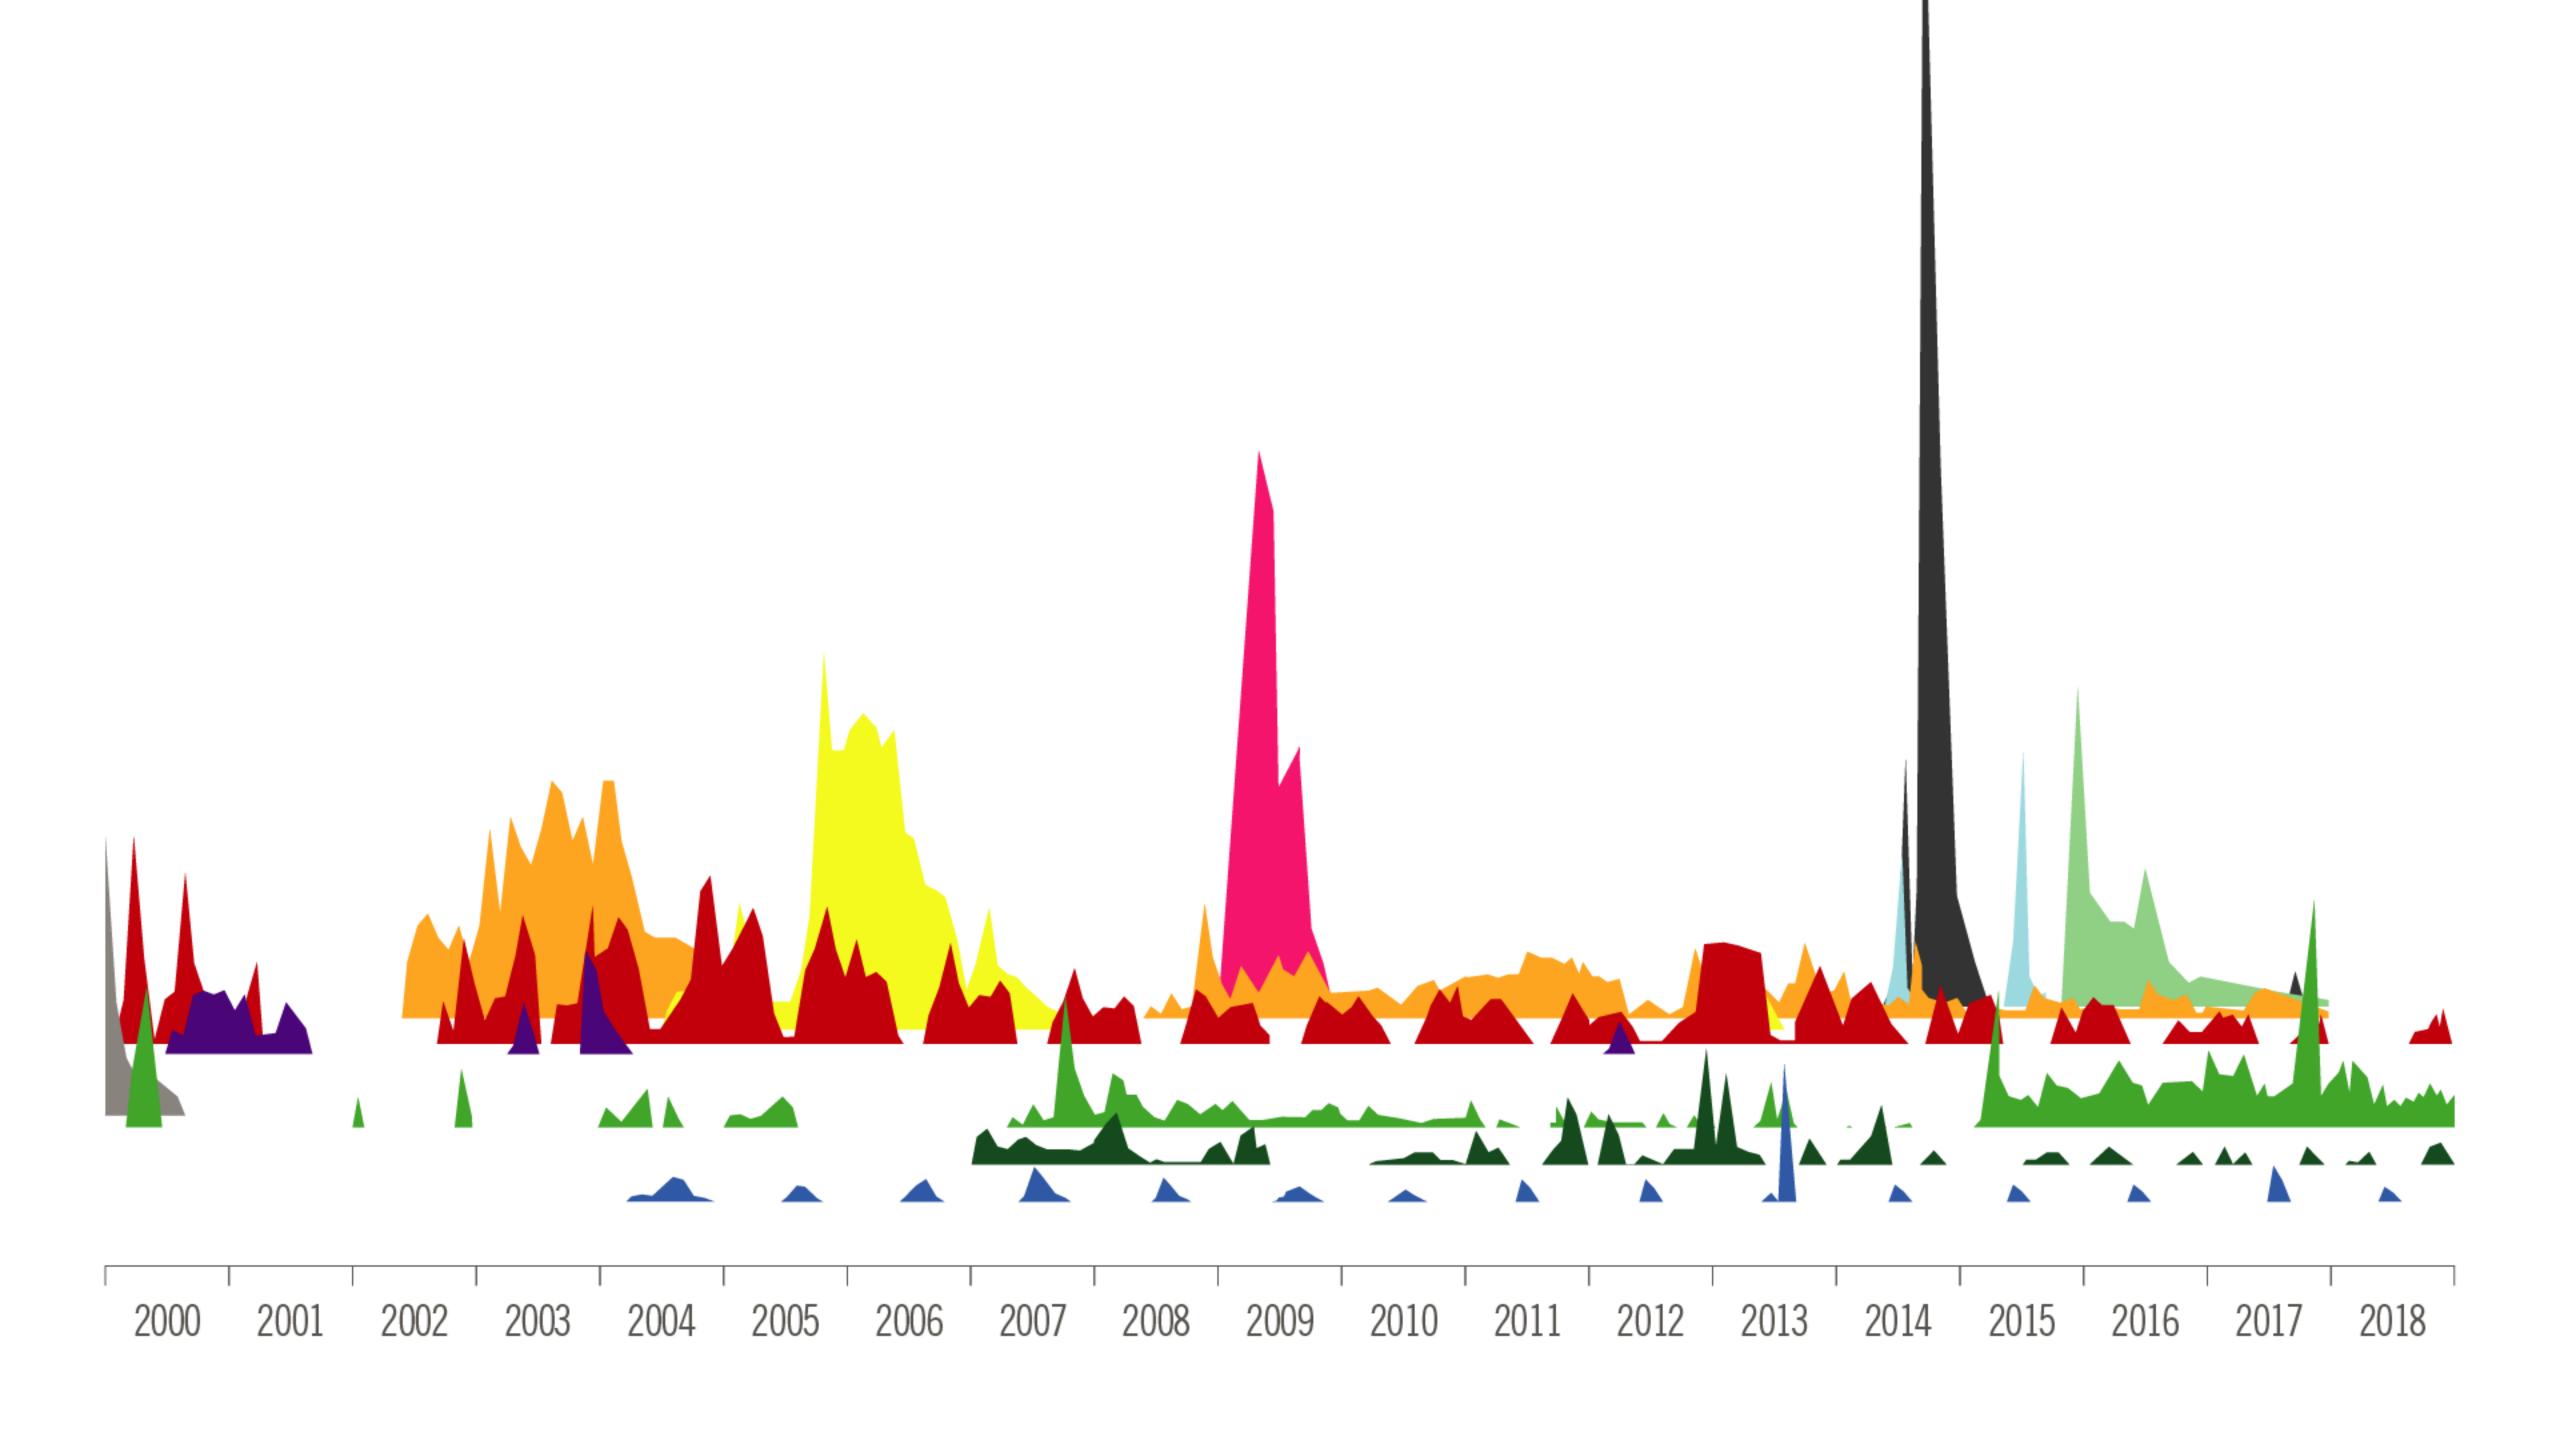

## Data is Beautiful



billions of numbers











\$12,000 Worldwide cost of financial crisis

\$26,500 Hidden in offshore tax havens



\$12,000 Worldwide cost of financial crisis

















# Daily Bread Costs for average taxpayer per day





#### HELPING OTHERS

£0.09

£0.36



£0.09

£0.03

£0.05

### Daily Bread UK



















### "columbine shooting" "violent video games"









## Most Common Break Up Times

according to Facebook status updates



## Most Common Break Up Times

according to Facebook status updates



## data is the new oil

## data is the new soil



Do horoscopes all just say the same thing?

#### Horoscoped

Most common words in star sign predictions





#### Horoscoped

Most common words in star sign predictions



Or 55 1 charm LIBRA VIRGO SEP 24 - OCT 23 AUG 24 - SEP 23 expect enect enect enect n SUITE mind plans ' attention almost everything mind change making moment perfect est able world looking lot keep life, soletter. feel exactly comes takes world riends SUIPE stars on ready comes tter change taking nothing ationships care family dealing matter ready totally able

#### Horoscoped

Most common words in star sign predictions



Wh