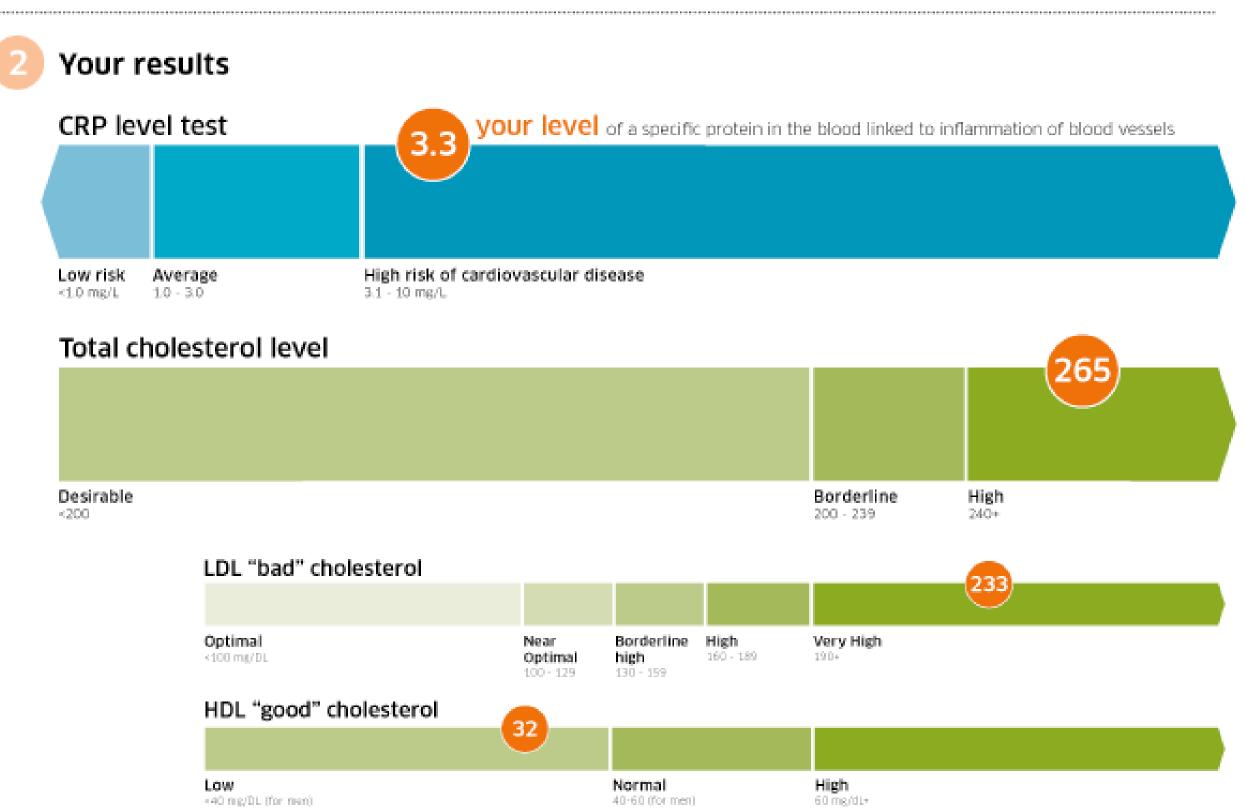

TEST

RESULT ( + = OUT OF RANGE)

0.4 mg/L

UNITS

For Ages > 17 Years:

Cardio CRP

| CCRP mg/L                        | Risk According to AHA/CDC Guidelines                                                                                                                                                            |
|----------------------------------|-------------------------------------------------------------------------------------------------------------------------------------------------------------------------------------------------|
| C1. 0<br>1. 0-3. 0<br>3. 1-10. 0 | Lower Relative Cardiovascular Risk.<br>Average Relative Cardiovascular Risk<br>Higher Relative Cardiovascular Risk.<br>Consider retesting in 1 to 2 weeks to                                    |
| >10.0                            | exclude a benign fransient elevation in the baseline CRP value secondary to infection or inflammation. Persistent elevations upon retesting, may be associated with infection and inflammation. |

REFERENCE RANGE

ORDERED BY: Dr. Lamar

About this test This report evaluates your potential risk of heart disease, heart attack, and stroke.

Summary You have an elevated risk of cardiovascular disease

34% of all US deaths are cardiovascular-related

A quarter of people die within a year of suffering a heart attack