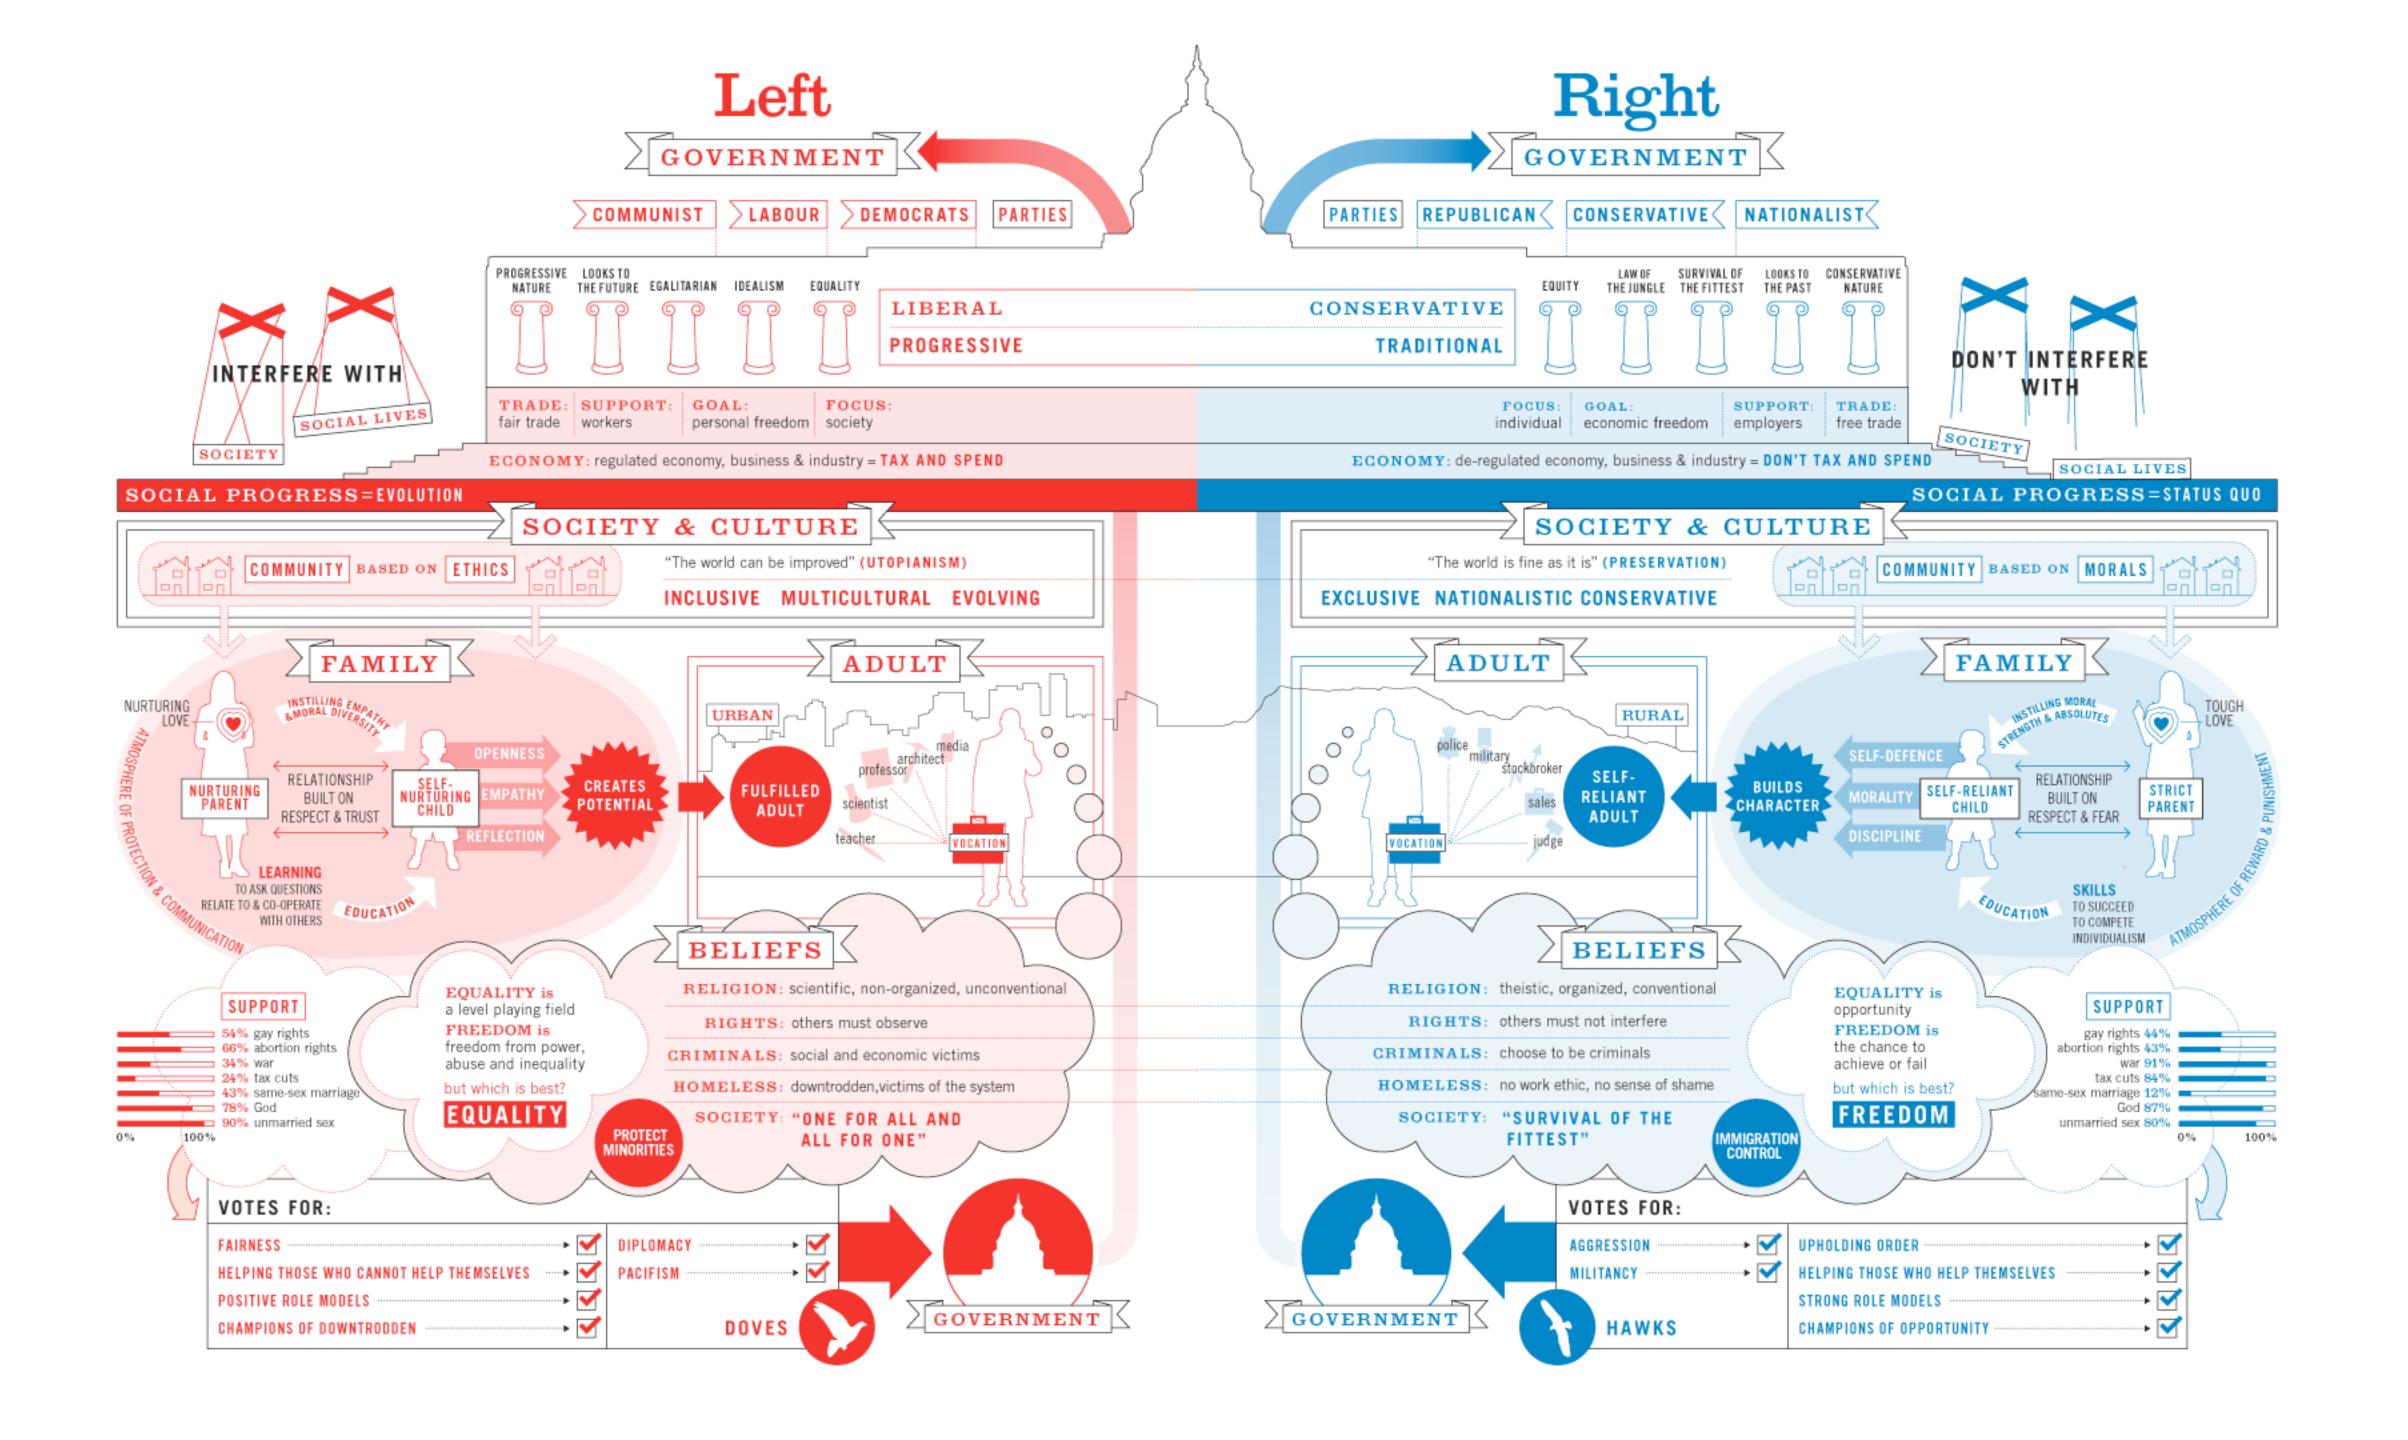

## Data is Beautiful

billions of numbers

\$12,000 Worldwide cost of financial crisis

\$26,500 Hidden in offshore tax havens

\$12,000 Worldwide cost of financial crisis