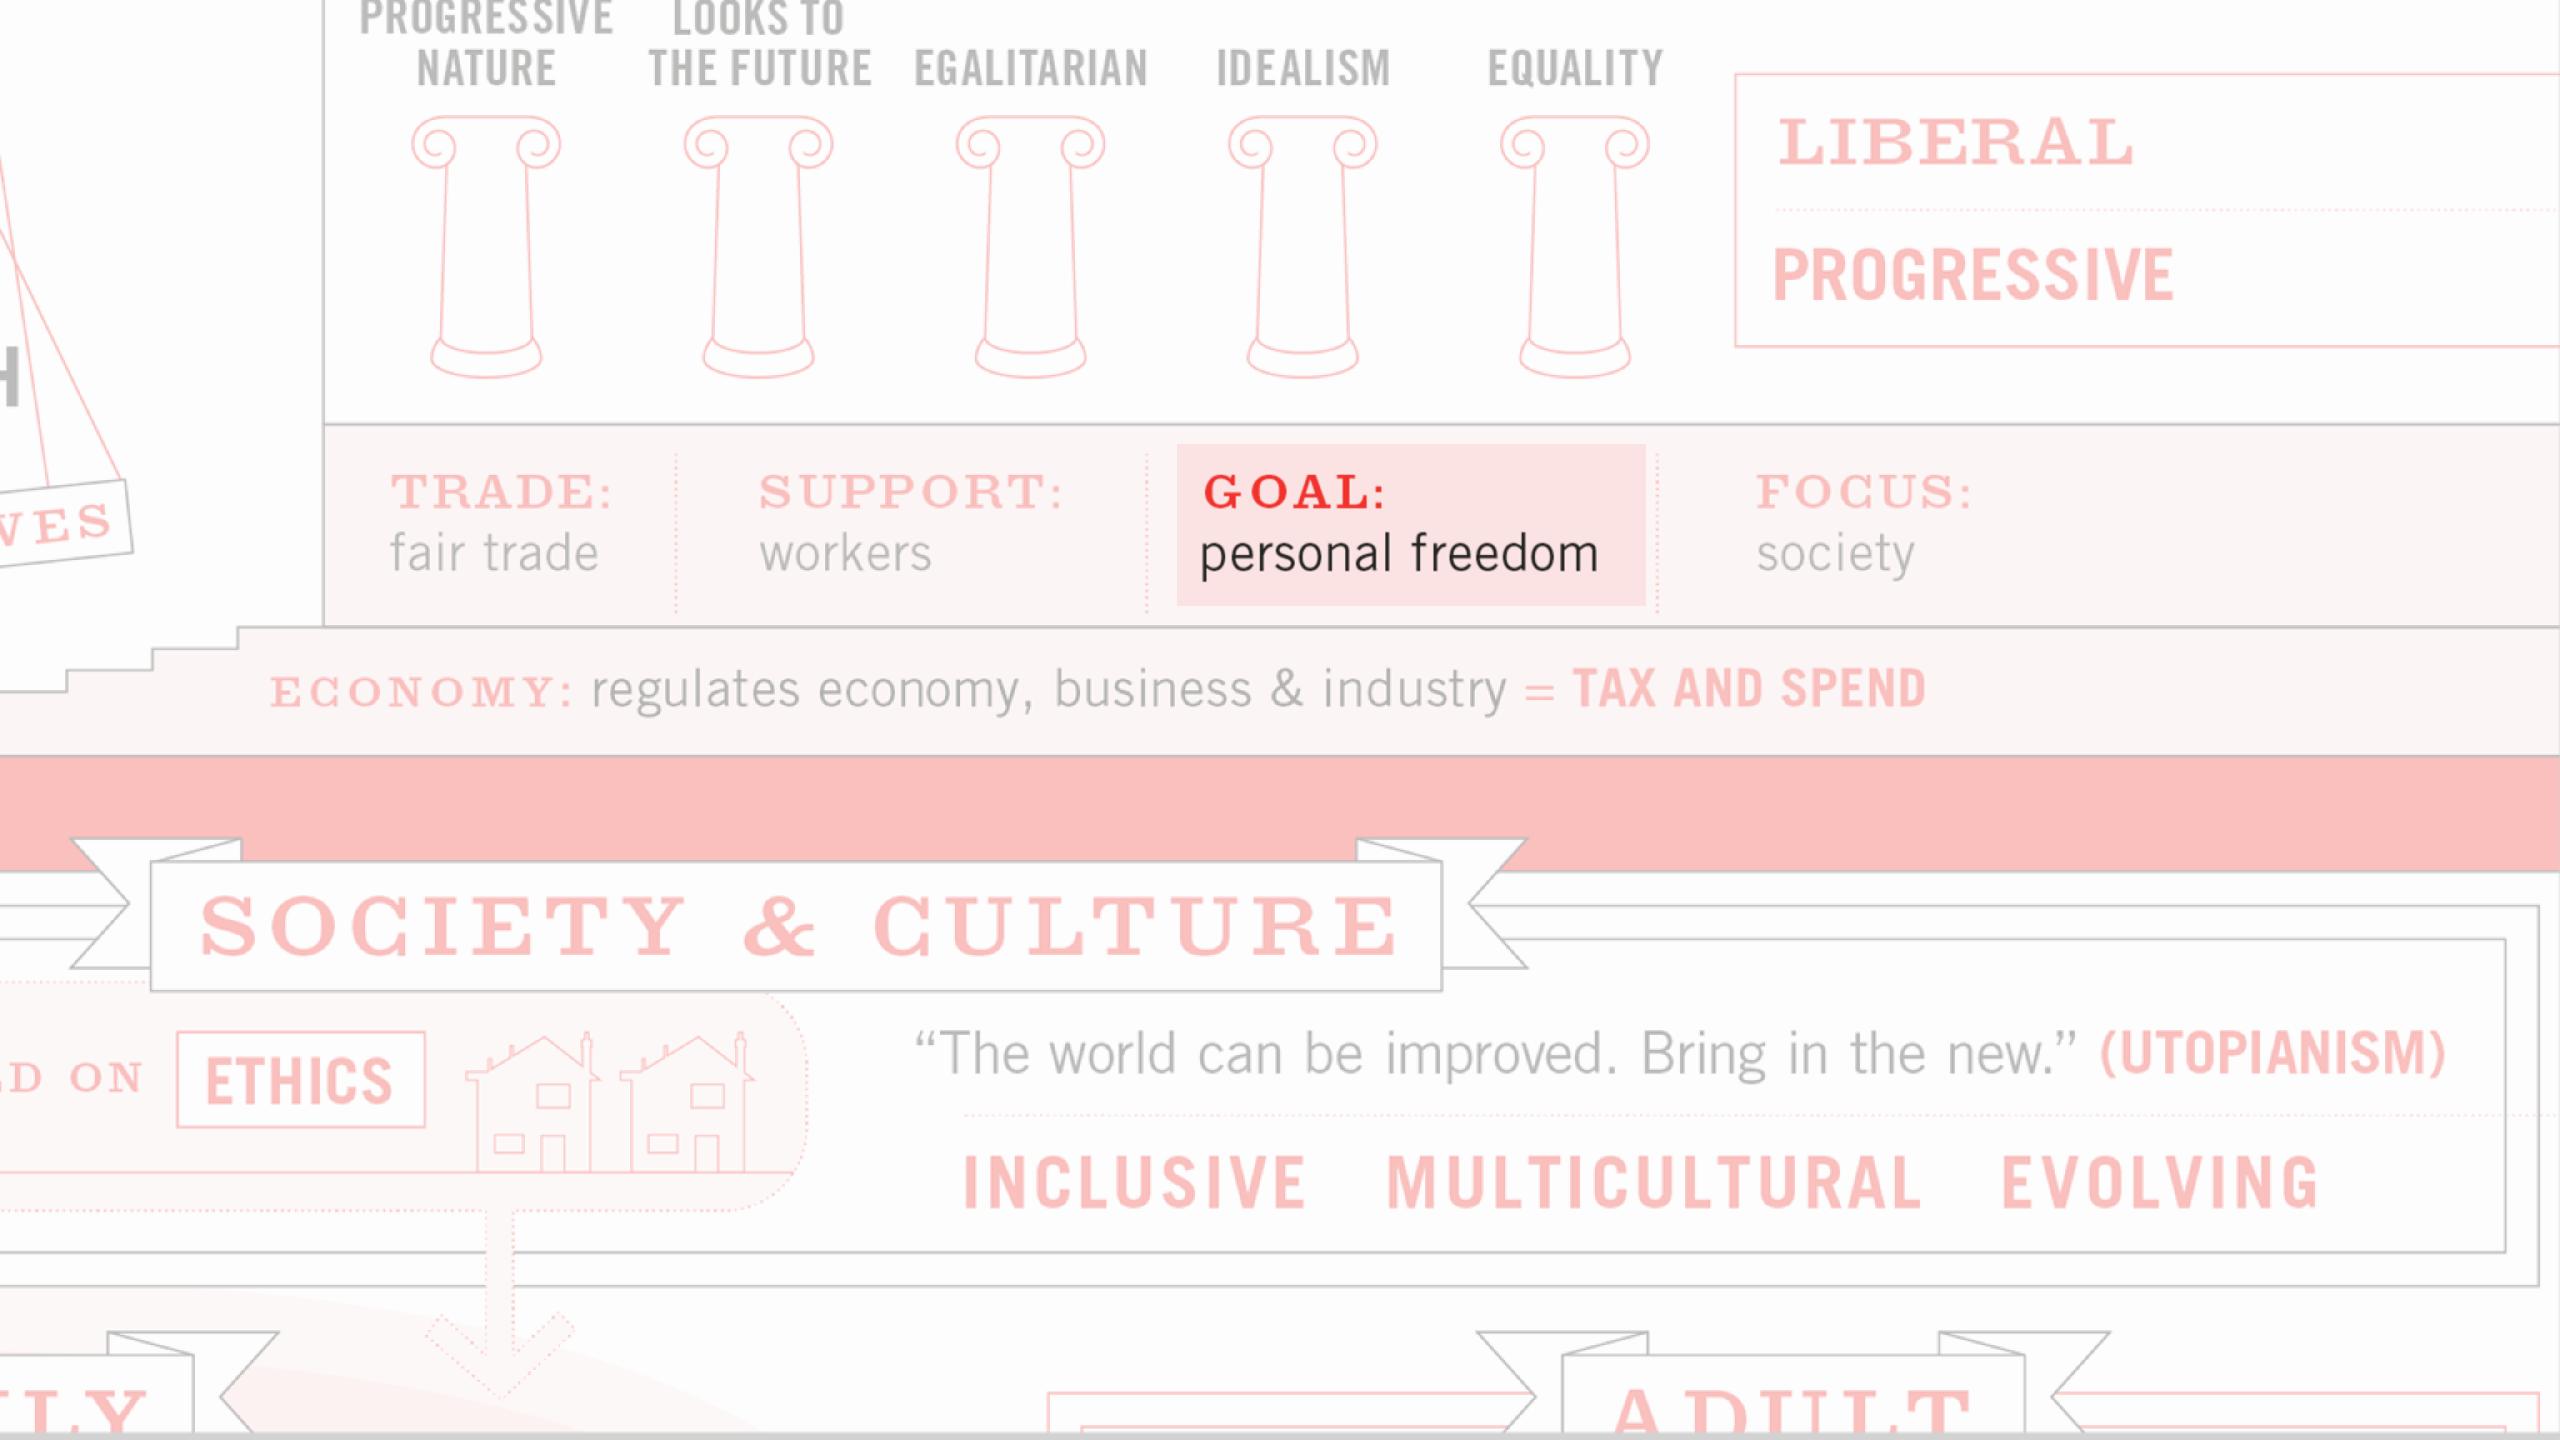

## Data is Beautiful

billions of numbers

\$12,000 Worldwide cost of financial crisis

\$26,500 Hidden in offshore tax havens

\$12,000 Worldwide cost of financial crisis