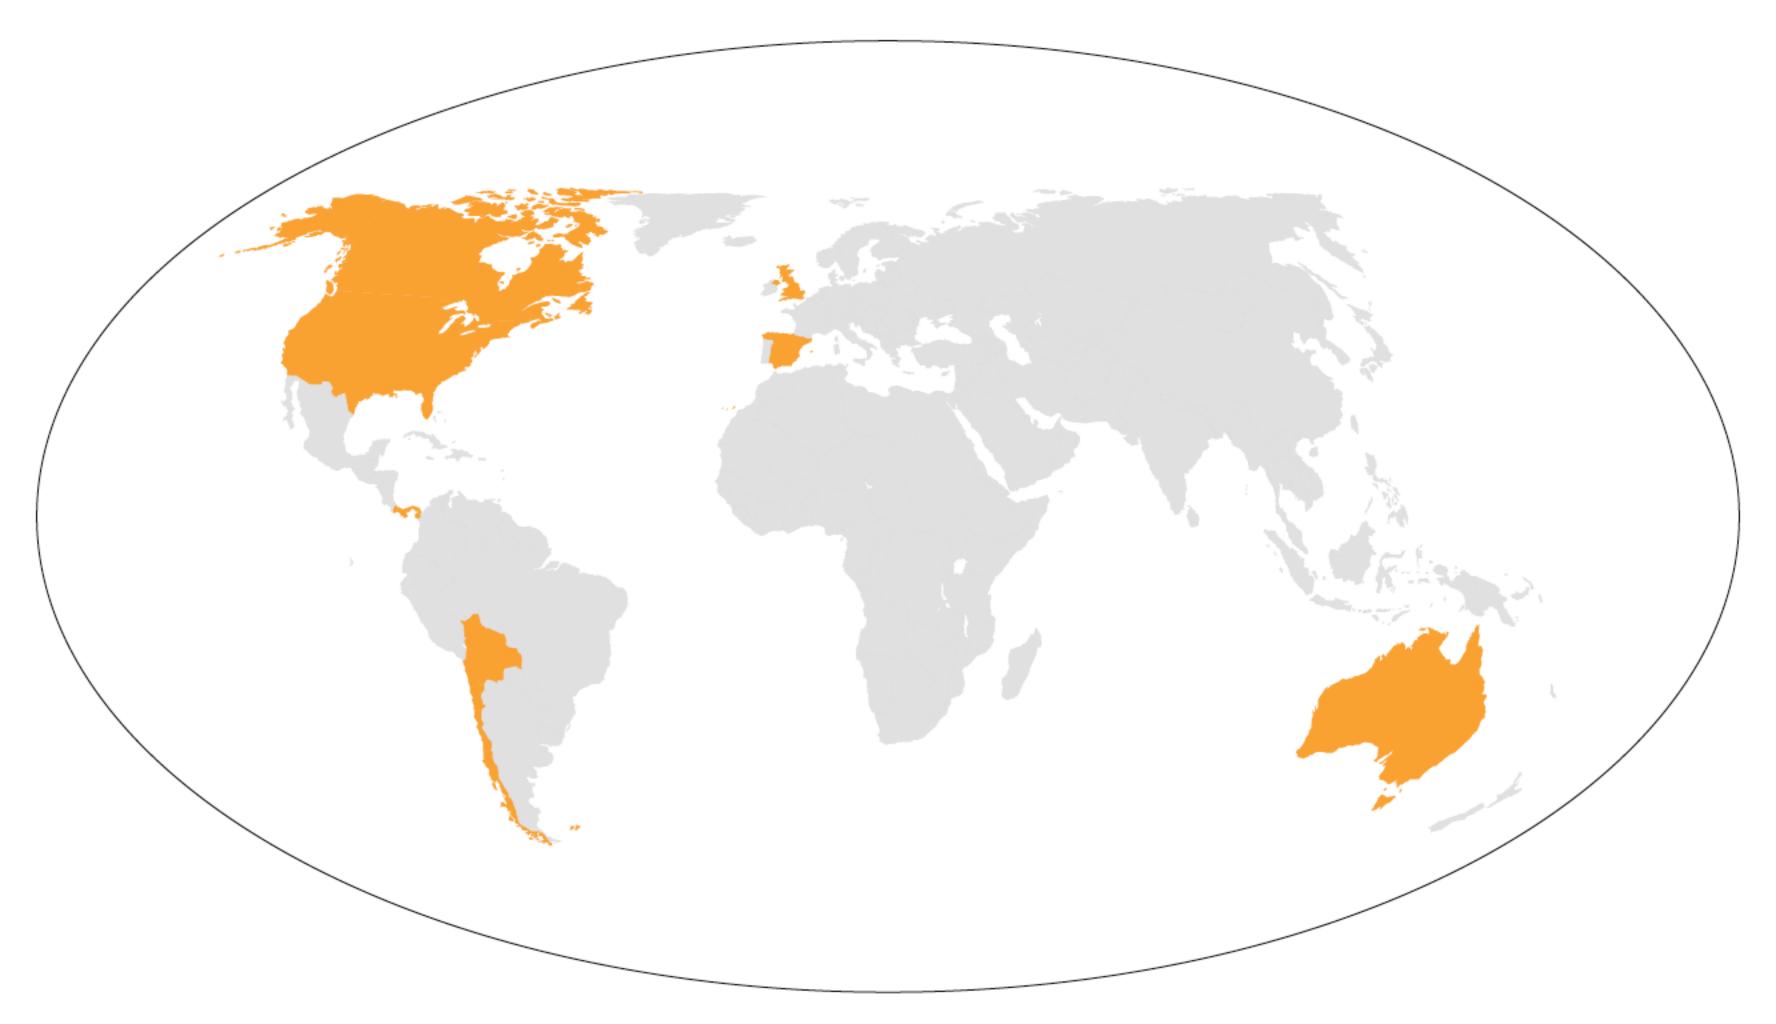

vascular Risk.<br>Average Relative Cardiovascular Risk<br>Higher Relative Cardiovascular Risk.<br>Consider retesting in 1 to 2 weeks to                                    |
| >10.0                            | exclude a benign fransient elevation in the baseline CRP value secondary to infection or inflammation. Persistent elevations upon retesting, may be associated with infection and inflammation. |

REFERENCE RANGE

ORDERED BY: Dr. Lamar

About this test This report evaluates your potential risk of heart disease, heart attack, and stroke.



Summary You have an elevated risk of cardiovascular disease





34% of all US deaths are cardiovascular-related



A quarter of people die within a year of suffering a heart attack























## a new kind of camera



## cocaine users



Australia Bolivia Canada Chile Panama Spain UK USA

## stoners



Australia Canada Ghana New Zealand Nigeria Papua New Guinea Sierra Leone Zambia

#### ravers



Australia Belgium Canada Ireland Nertherlands Spain USA UK

## speed freaks



Autralia Japan Philippines Poland Portugal Spain Thailand UK

## opiates



Afghanistan Estonia Iran Kazakhstan Kyrgyzstan Russia Tajikistan UK

## smokers



Bulgaria Cezch Republic Croatia Greece Russia Spain Ukraine

## drunks



Denmark France Germany Hungary Ireland Portugal Spain UK

# brexit



#### **EUROPEAN UNION** Romania Poland Denmark Sweden Czech republic Hungary Croatia Bulgaria Spain Luxembourg Finland Greece Belgium Italy Germany Cyprus Estonia France Ireland Malta Latvia Netherlands Slovenia Slovakia Austria Portugal Lithuania



###