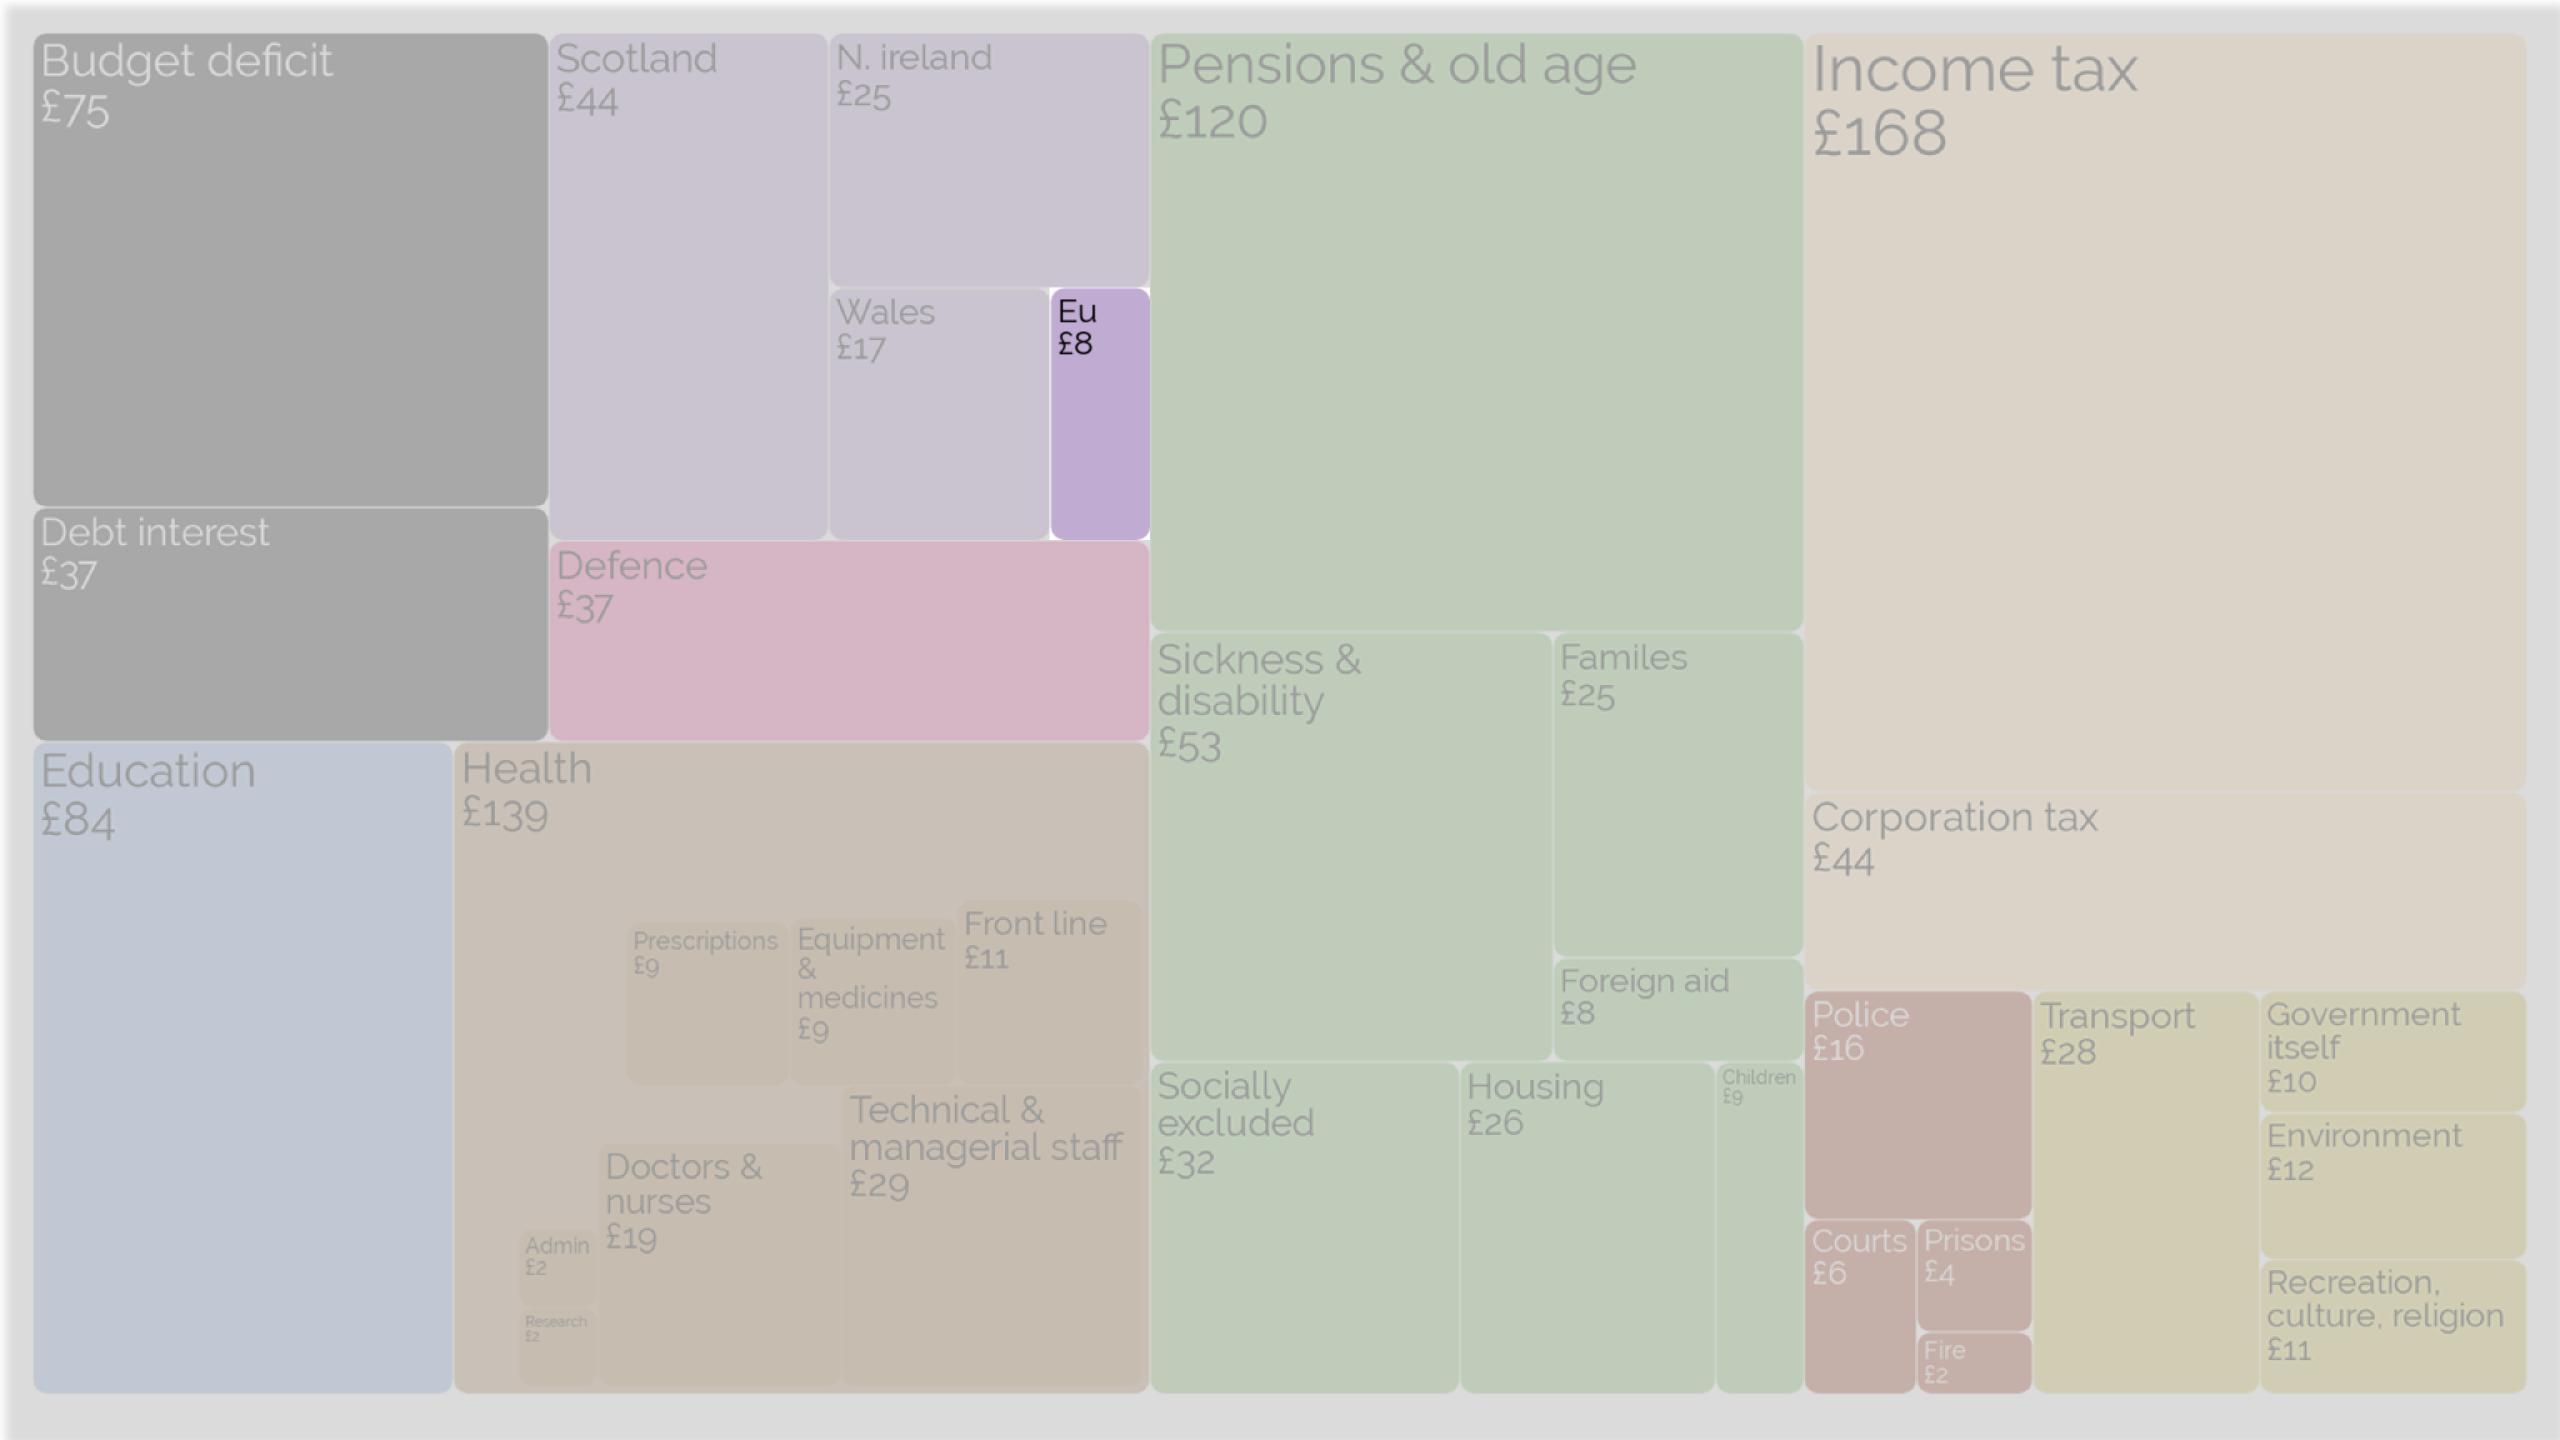

# Daily Bread Costs for average taxpayer per day

#### HELPING OTHERS

£0.09

£0.36

£0.09

£0.03

£0.05

### Daily Bread UK