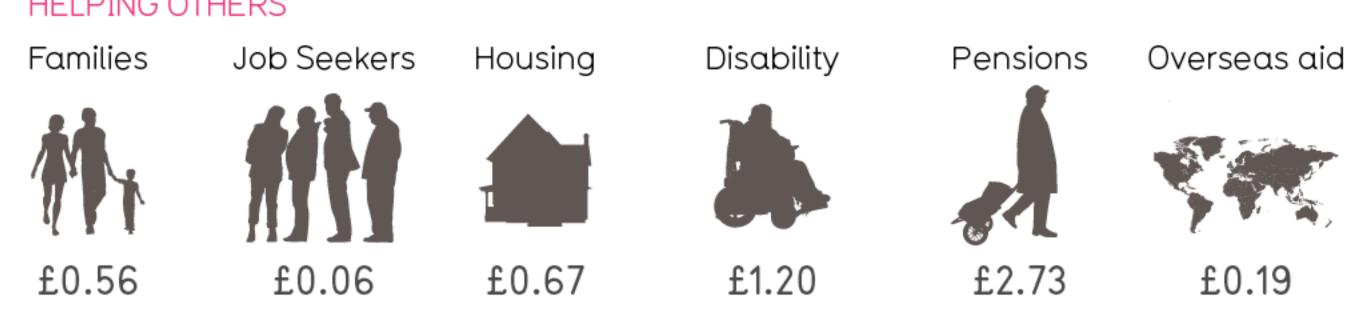

## Data is Beautiful



billions of numbers











\$12,000 Worldwide cost of financial crisis

\$26,500 Hidden in offshore tax havens



\$12,000 Worldwide cost of financial crisis

















# Daily Bread Costs for average taxpayer per day





#### HELPING OTHERS

£0.09

£0.36



£0.09

£0.03

£0.05

### Daily Bread UK



















### "columbine shooting" "violent video games"









## Most Common Break Up Times

according to Facebook status updates



## Most Common Break Up Times

according to Facebook status updates



## data is the new oil

## data is the new soil



Do horoscopes all just say the same thing?

#### Horoscoped

Most common words in star sign predictions





#### Horoscoped

Most common words in star sign predictions



Or 55 1 charm LIBRA VIRGO SEP 24 - OCT 23 AUG 24 - SEP 23 expect enect enect enect n SUITE mind plans ' attention almost everything mind change making moment perfect est able world looking lot keep life, soletter. feel exactly comes takes world riends SUIPE stars on ready comes tter change taking nothing ationships c