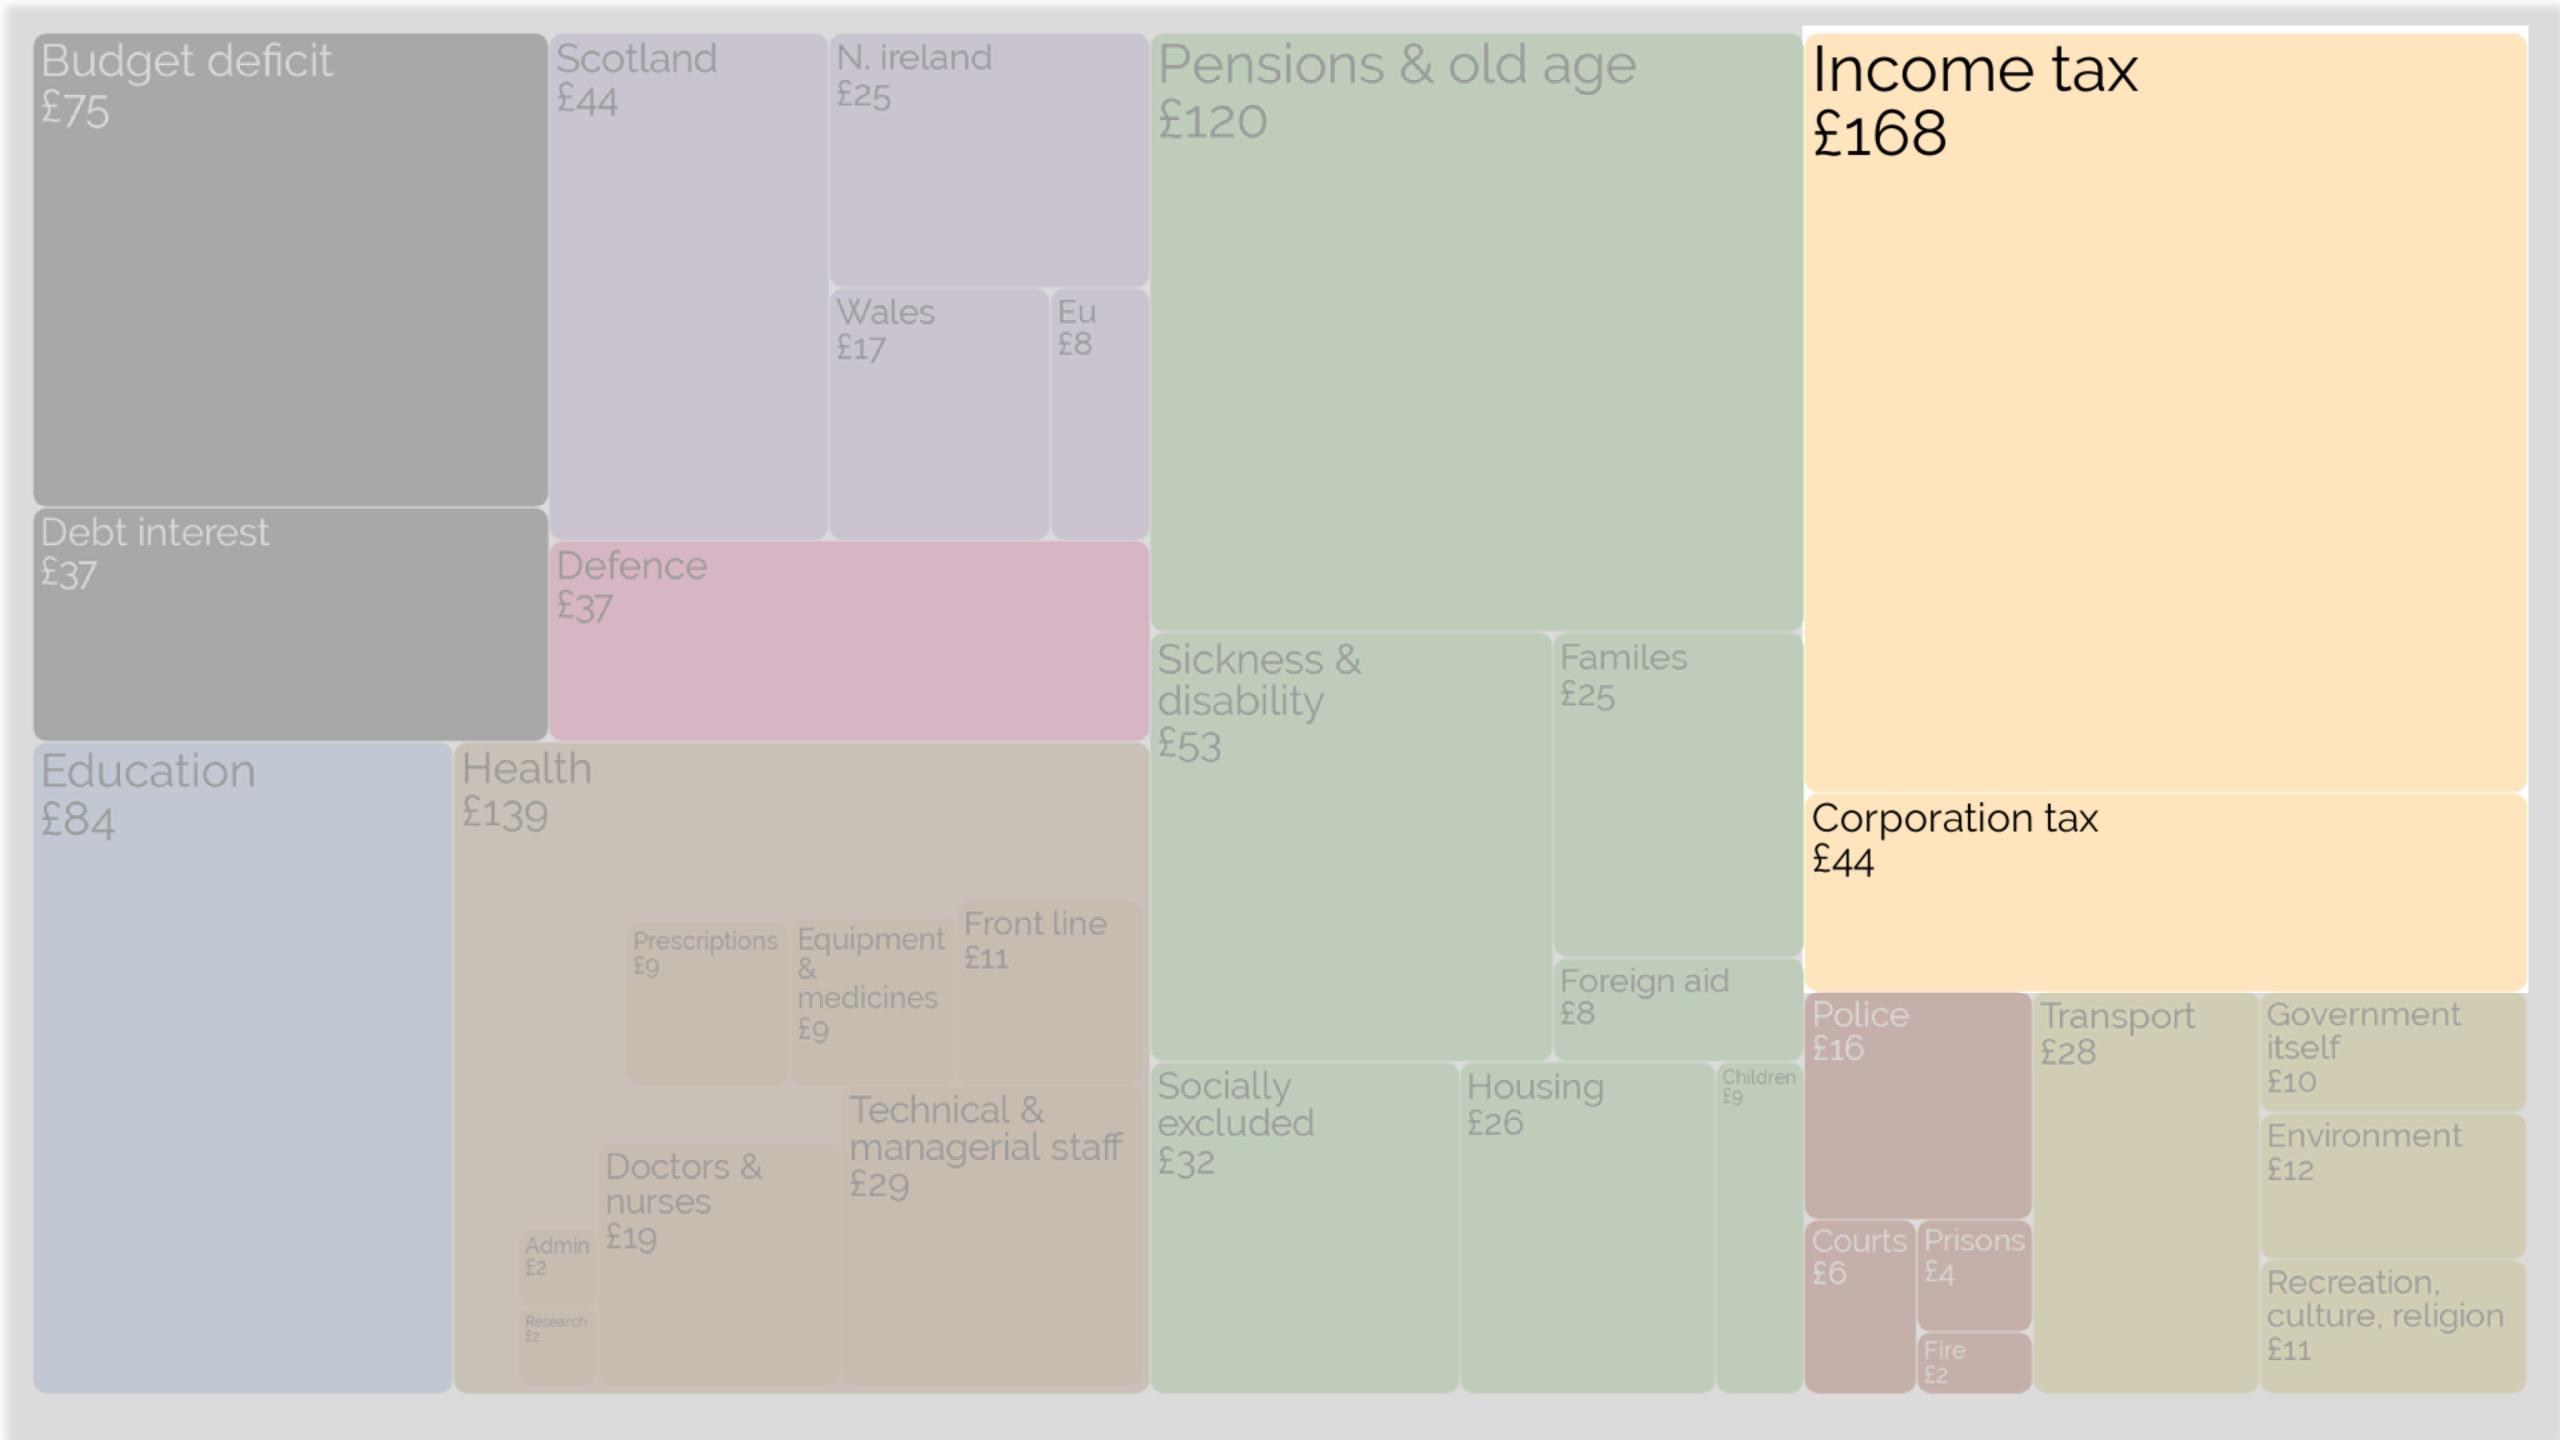

# Daily Bread Costs for average taxpayer per day

#### HELPING OTHERS

£0.09

£0.36

£0.09

£0.03

£0.05

### Daily Bread UK