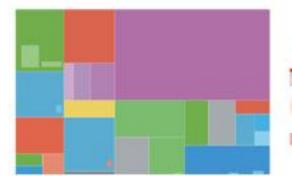

## America's Military Budget

Military Budgets rest of world

\$514bn

\$590bn

US budget deficit