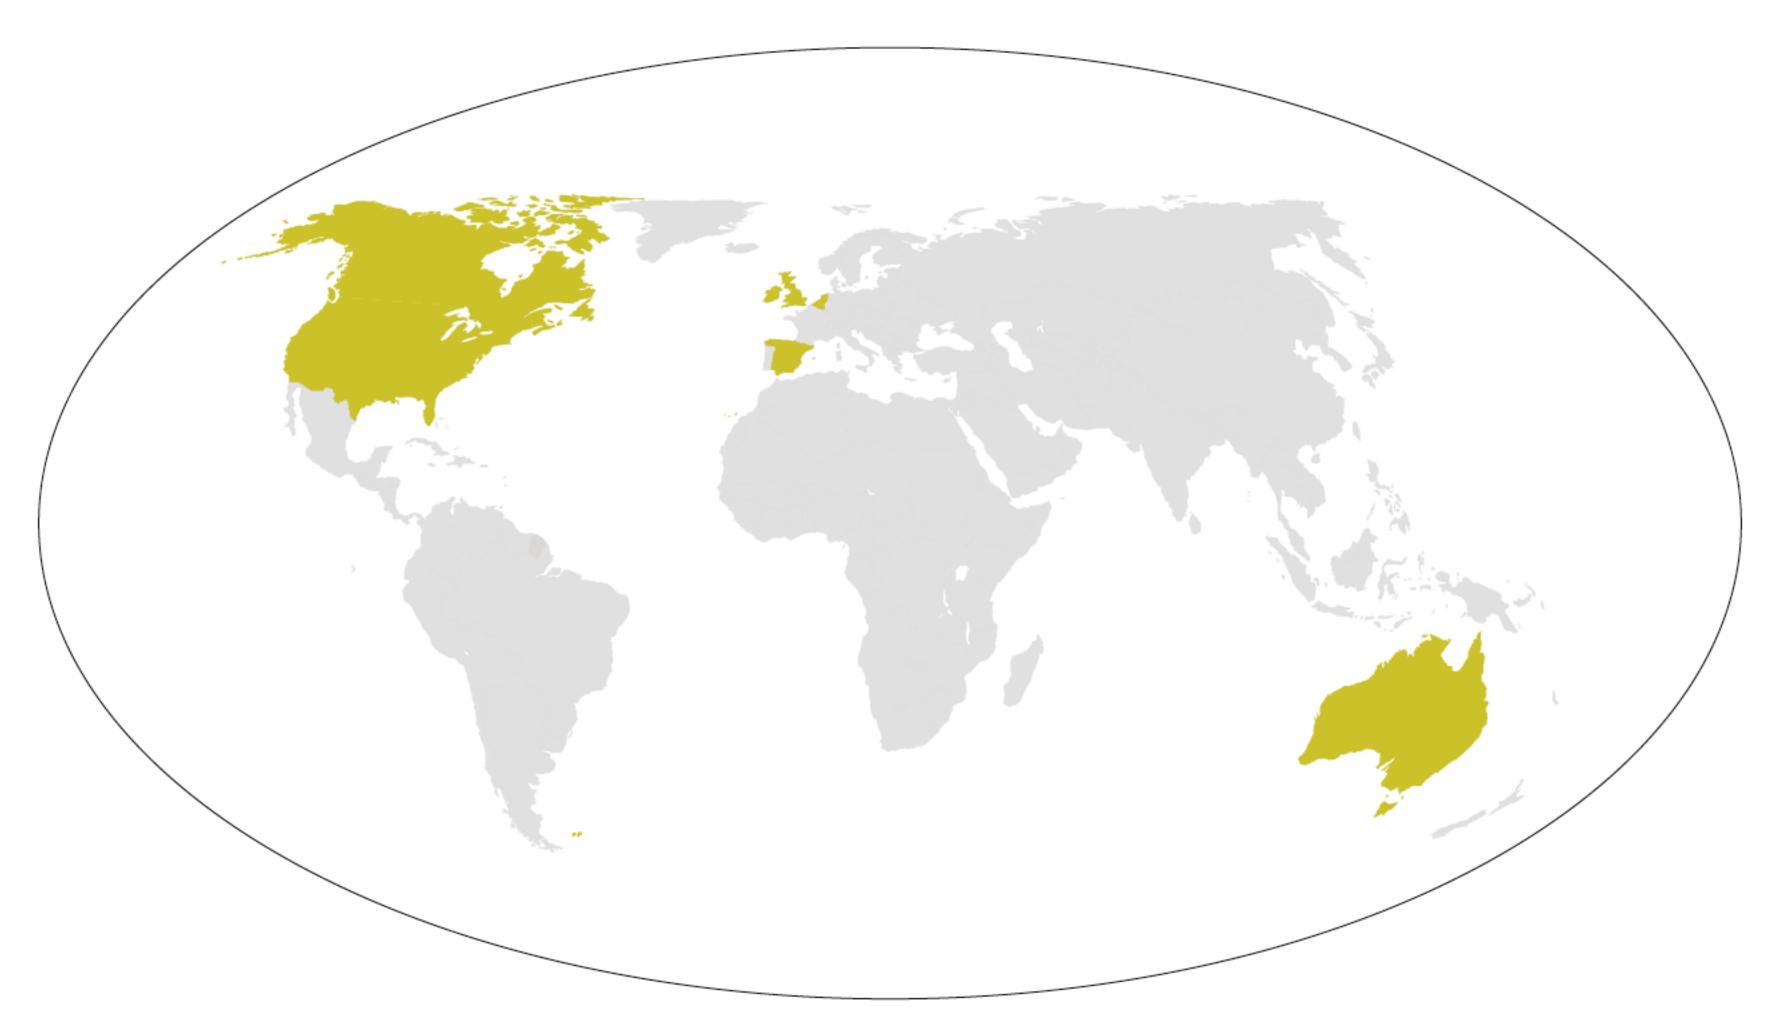

|
| >10.0                            | exclude a benign fransient elevation in the baseline CRP value secondary to infection or inflammation. Persistent elevations upon retesting, may be associated with infection and inflammation. |

REFERENCE RANGE

ORDERED BY: Dr. Lamar

About this test This report evaluates your potential risk of heart disease, heart attack, and stroke.



Summary You have an elevated risk of cardiovascular disease





34% of all US deaths are cardiovascular-related



A quarter of people die within a year of suffering a heart attack























## a new kind of camera



## cocaine users



Australia Bolivia Canada Chile Panama Spain UK USA

## stoners



Australia Canada Ghana New Zealand Nigeria Papua New Guinea Sierra Leone Zambia

#### ravers



Australia Belgium Canada Ireland Nertherlands Spain USA UK

## speed freaks



Autralia Japan Philippines Poland Portugal Spain Thailand UK

## opiates



Afghanistan Estonia Iran Kazakhstan Kyrgyzstan Russia Tajikistan UK

## smokers



Bulgaria Cezch Republic Croatia Greece Russia Spain Ukraine

## drunks



Denmark France Germany Hungary Ireland Portugal Spain UK

# brexit



#### **EUROPEAN UNION** Romania Poland Denmark Sweden Czech republic Hungary Croatia Bulgaria Spain Luxembourg Finland Greece Belgium Italy Germany Cyprus Estonia France Ireland Malta Latvia Netherlands Slovenia Slovakia Austria Portugal Lithuania



#### **EUROPEAN UNION**



#### **EUROPEAN UNION** CUSTOMS UNION Romania Poland Denmark Czech republic Hungary Sweden Croatia Bulgaria **EUROZONE** Spain Luxembourg